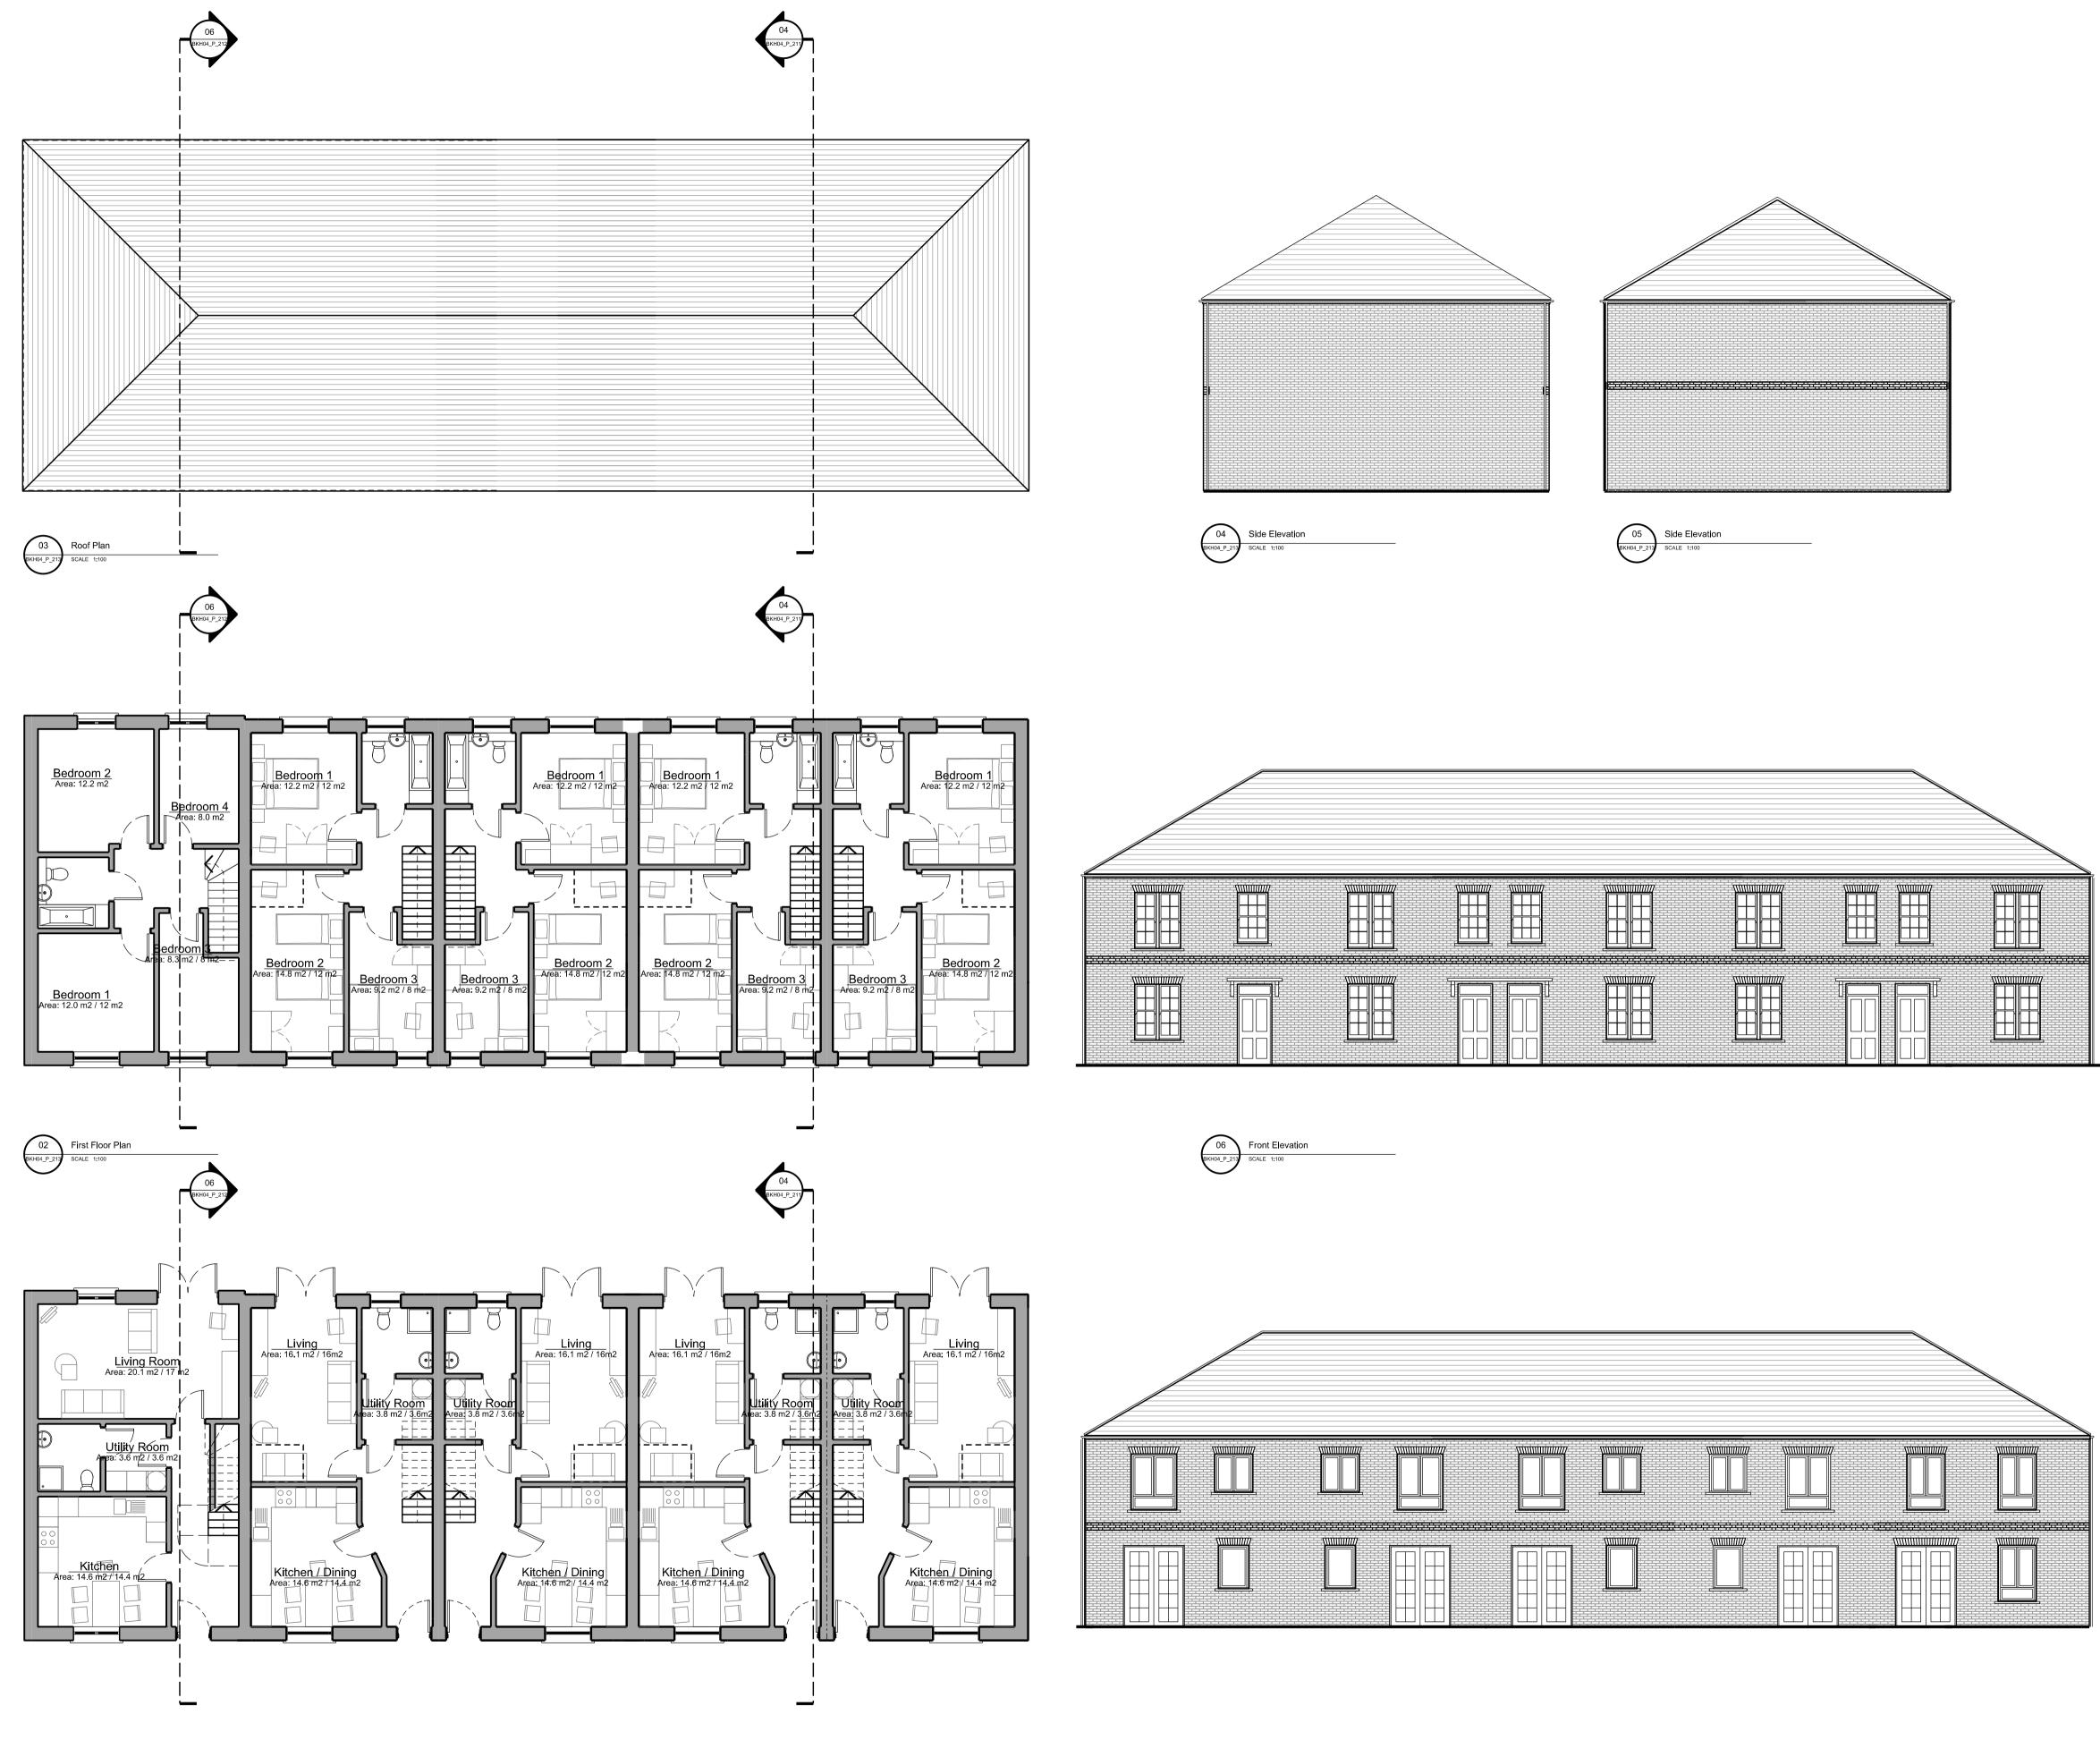

01 Ground Floor Plan BKH04\_P\_213 SCALE 1:100

## Project Note:

The internal layouts within residential apartments, houses and ancillary areas of buildings will be subject to design development. The precise locations of wall, internal doors, columns, risers and the detailed layouts of bathroom and kitchen areas will be the subject of non-material changes and may vary from the internal layouts set out in these plans.

These minor alterations will not affect the position and arrangements of external doors and windows nor will they affect the relative relationship between habitable rooms and windows. All materials shown or highlighted are indicative only and may be subject to changes made during the detailed design development.

| 00<br><b>Rev:</b>                                                                 | Issued for Pla<br><b>Description:</b> |             |            |         | 20/12/13<br><b>Date</b>                               | ∨W<br>Drn by:                     | GS<br>Ckd by                  |
|-----------------------------------------------------------------------------------|---------------------------------------|-------------|------------|---------|-------------------------------------------------------|-----------------------------------|-------------------------------|
|                                                                                   |                                       |             | Architects |         | e boathous<br>road teddi<br>t:<br>info@maa<br>www.maa | ington tv<br>020 89<br>a-archited | w11 9nn<br>73 0050<br>cts.com |
| Scale                                                                             | e Bar:<br>0m 1                        | 3           | 5          |         |                                                       |                                   | 10m                           |
| Client:<br>Berkeley Homes (Central London) Ltd                                    |                                       |             |            |         |                                                       |                                   |                               |
| 1 1                                                                               | <sup>ct Name:</sup>                   | e House S   | cheme 1    |         |                                                       |                                   |                               |
| Drawing Title:<br>Type A1 & Type A2 Mixed Terrace<br>Plans, Sections & Elevations |                                       |             |            |         |                                                       |                                   |                               |
| Proje                                                                             | ct No:                                | Drawing No: | Revision:  | Scale:  | [                                                     | Date:                             |                               |
| ВКІ                                                                               | H04                                   | P_213       | 00         | 1:100 @ | ⊋ <b>A1</b> ∣I                                        | Dec. 20                           | )13                           |