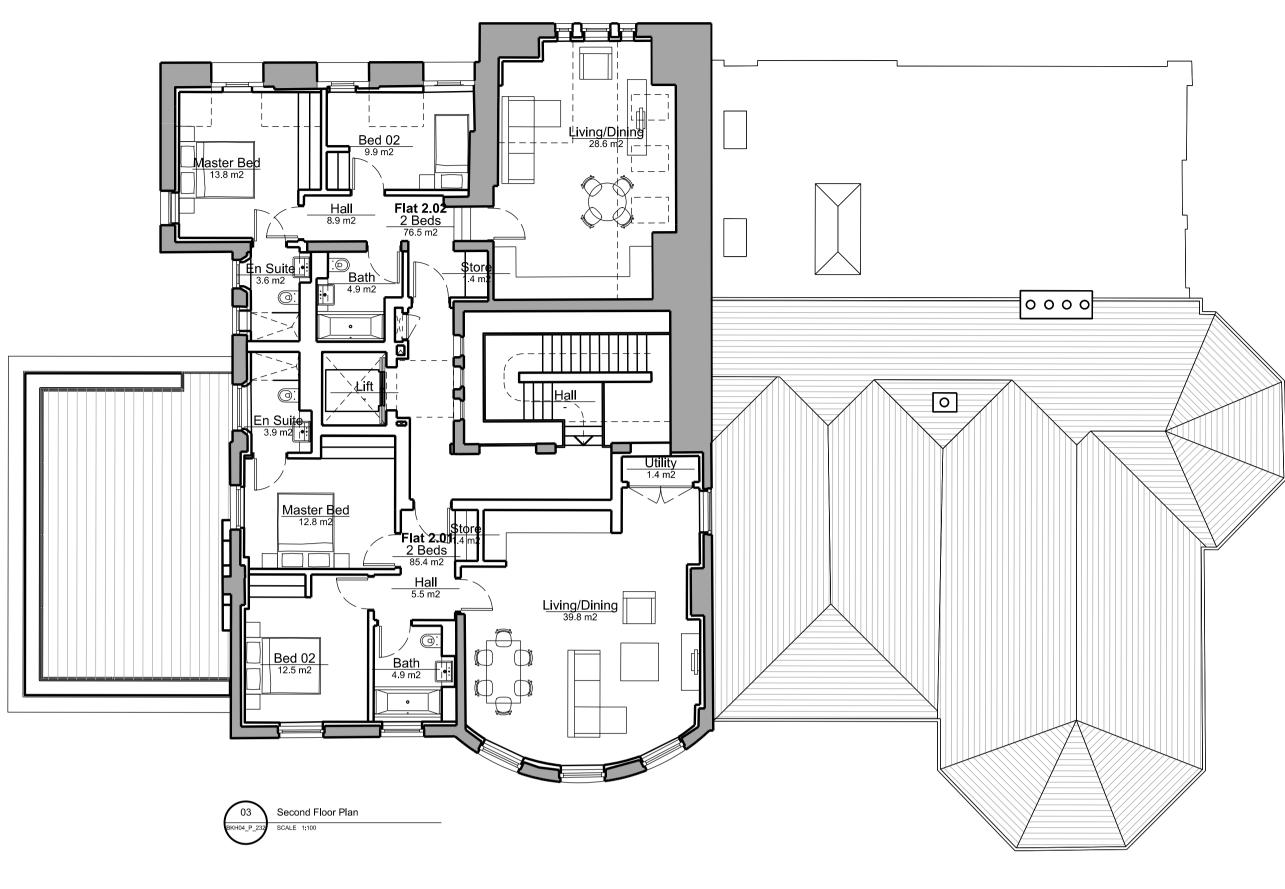

## Berkeley Homes (Central London) Ltd

Project Name:

Latchmere House Scheme 1

Drawing Title

Latchmere House

Proposed Basement, First, Second & Roof Plan

 Project No:
 Drawing No:
 Revision:
 Scale:
 Date:

 BKH04
 P\_232
 00
 1:100 @ A1
 Dec. 2013