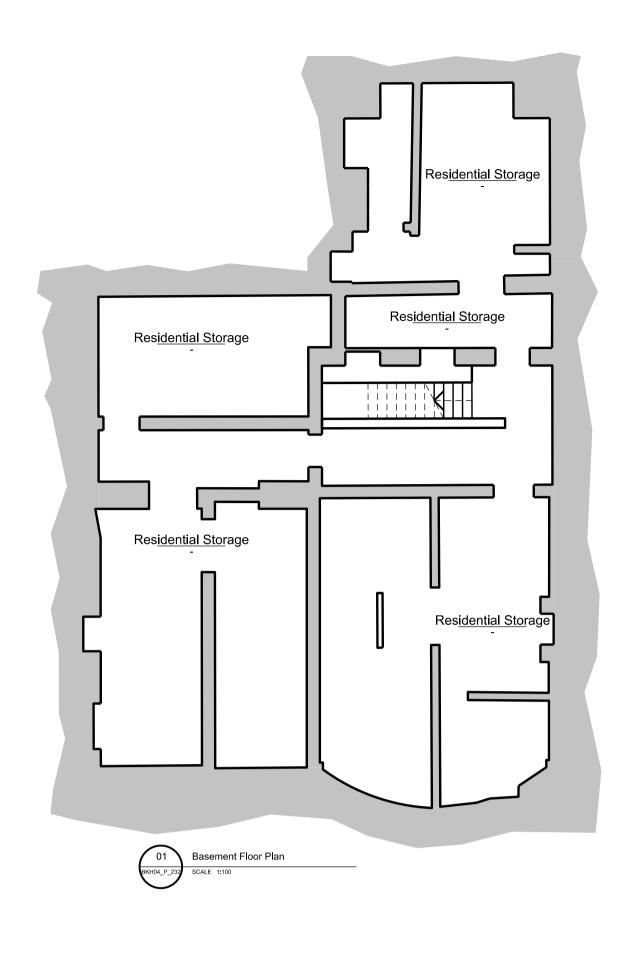

## Berkeley Homes (Central London) Ltd

Project Name:

Latchmere House Scheme 1

Drawing Title

Latchmere House

Proposed Basement, First, Second & Roof Plan

 Project No:
 Drawing No:
 Revision:
 Scale:
 Date:

 BKH04
 P\_232
 00
 1:100 @ A1
 Dec. 2013