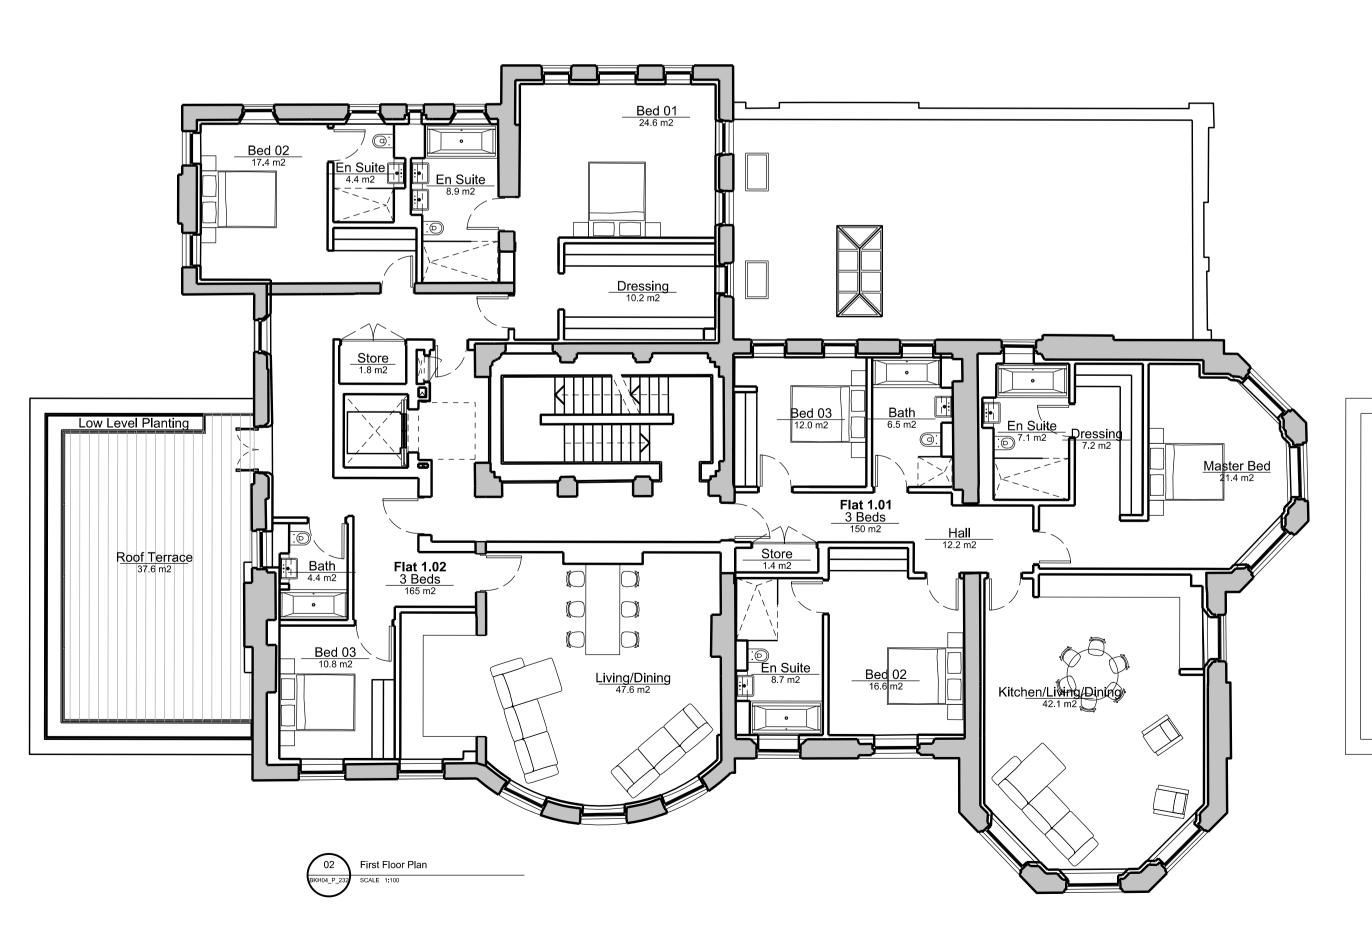

## Berkeley Homes (Central London) Ltd

Project Name:

Latchmere House Scheme 1

Drawing Title

Latchmere House

Proposed Basement, First, Second & Roof Plan

 Project No:
 Drawing No:
 Revision:
 Scale:
 Date:

 BKH04
 P\_232
 00
 1:100 @ A1
 Dec. 2013