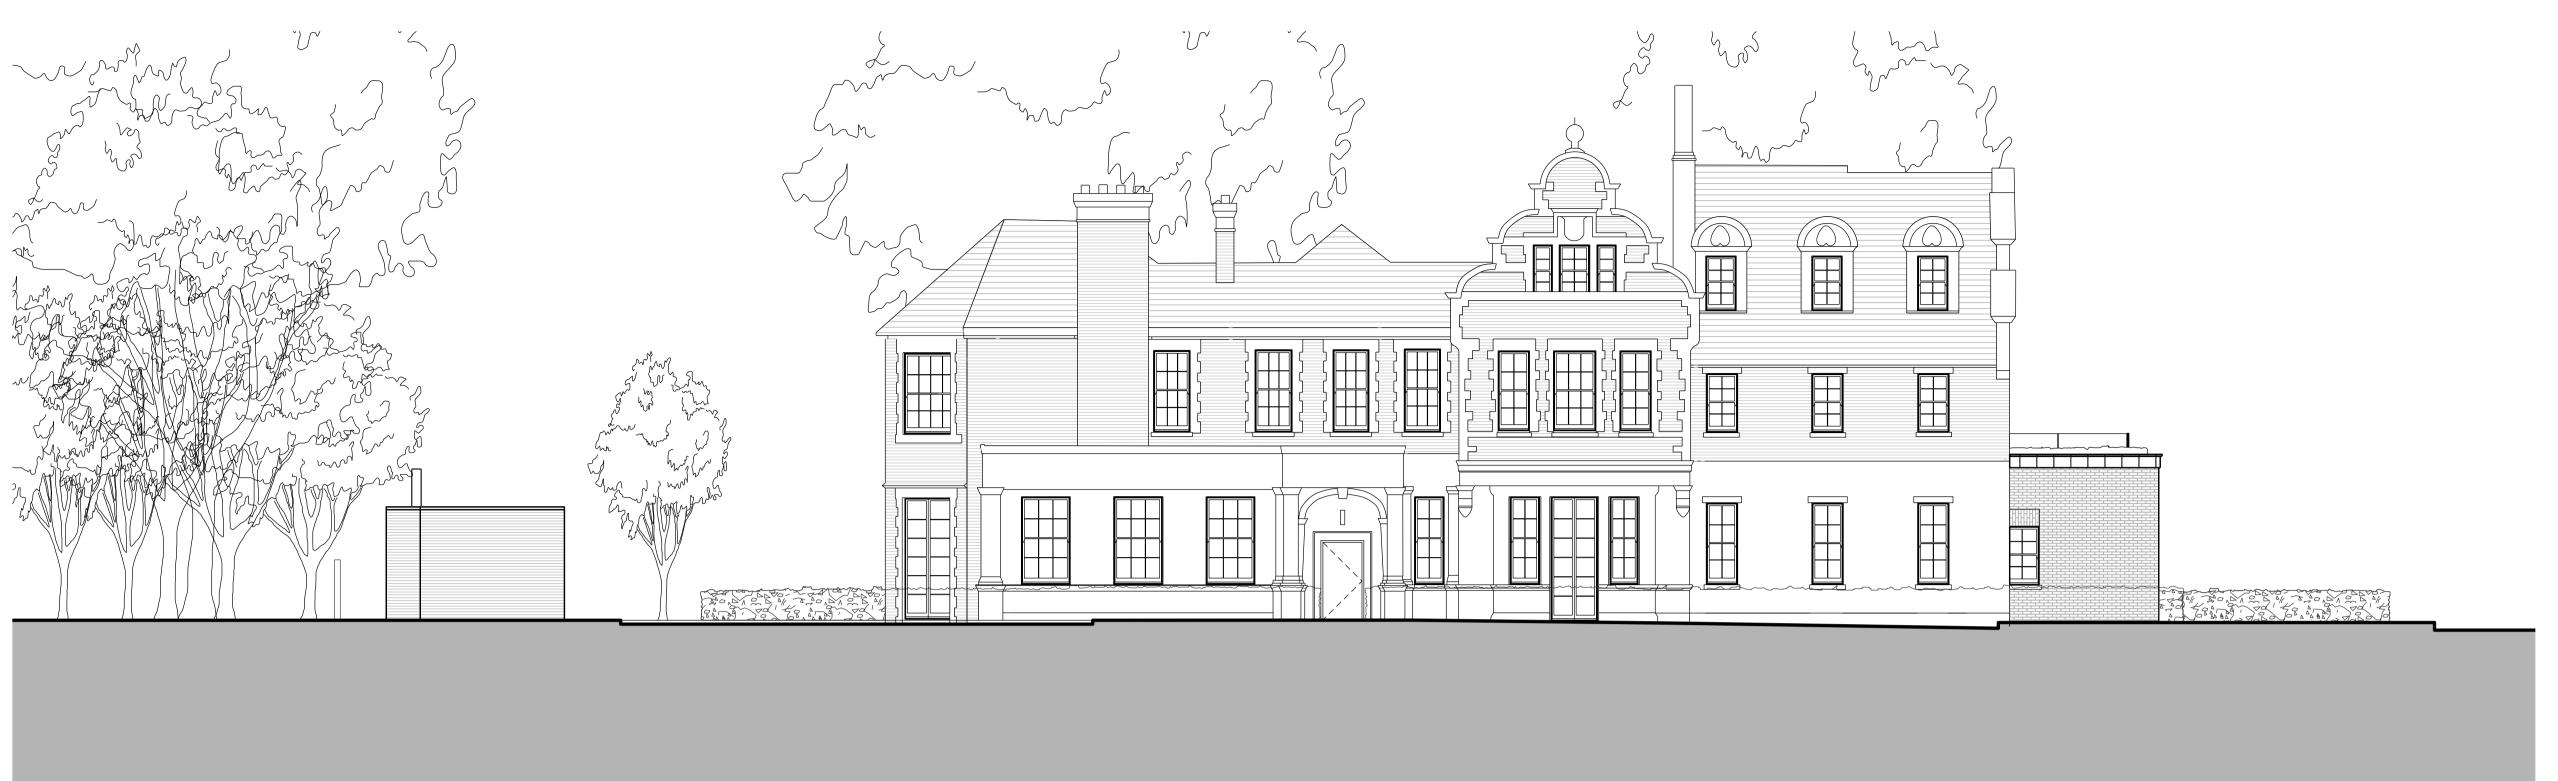

Proposed Rear Elevation

BKH04\_P\_233 SCALE 1:100

## General Notes:

Do not scale from this drawing. Use marked dimensions. Should any discrepancies be noted, please inform this office. This drawing is copyright of Matthew Allchurch Architects Limited

The internal layouts within residential apartments, houses and ancillary areas of buildings will be subject to design development.

The precise locations of wall, internal doors, columns, risers and the detailed layouts of bathroom and kitchen areas will be the subject of non-material changes and may vary from the internal layouts set out in these plans.

These minor alterations will not affect the position and arrangements of external doors and windows nor will they affect the relative relationship between habitable rooms and windows.

All materials shown or highlighted are indicative only and may be subject to changes made during the detailed design development.