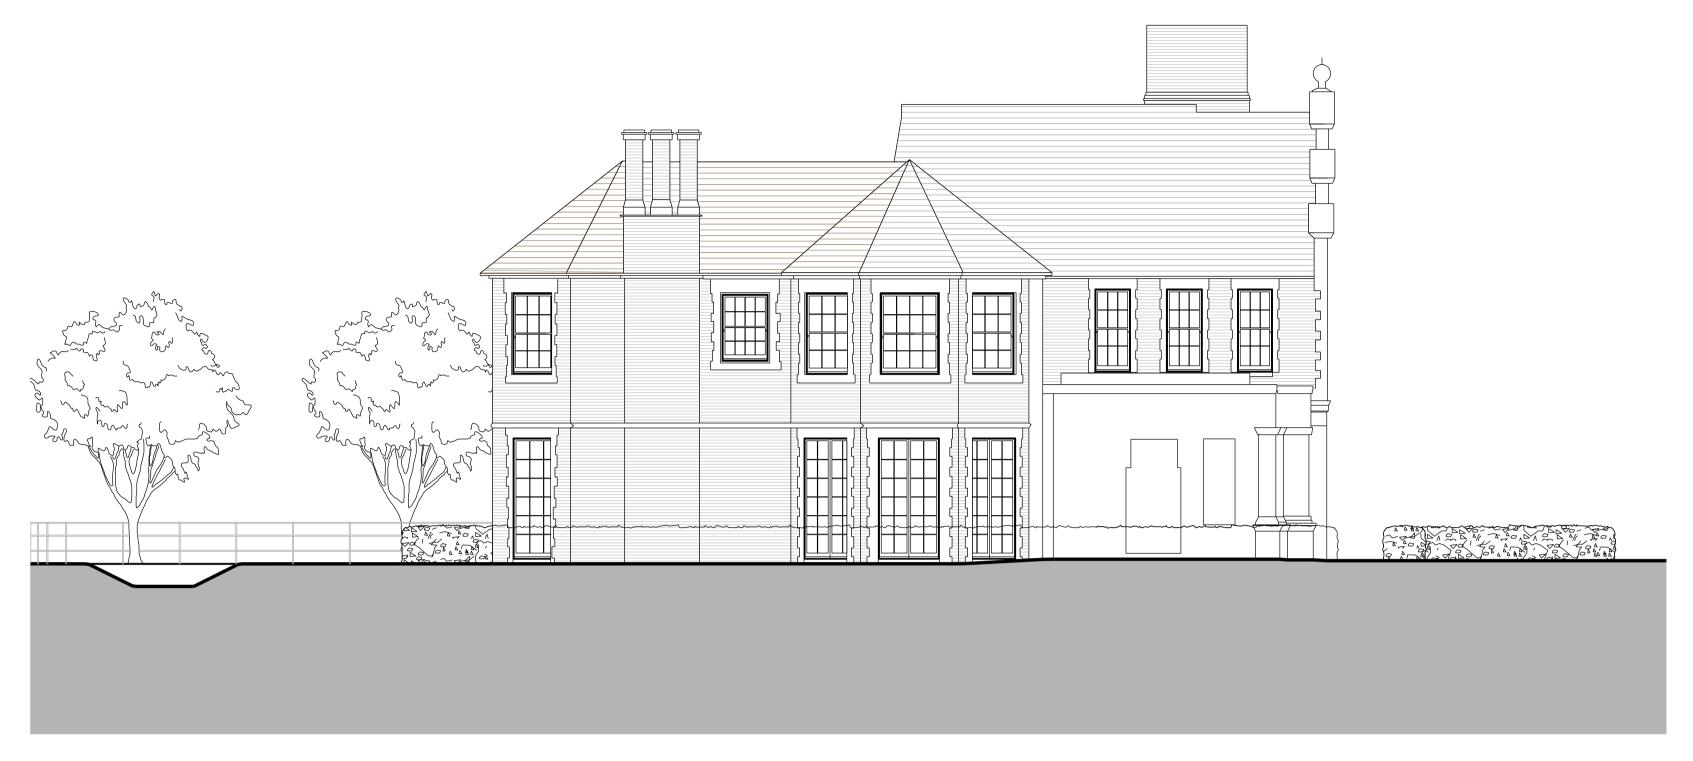

01 Proposed Right Side Elevation

Proposed Left Side Elevation

BKH04\_P\_233 SCALE 1:100

## Berkeley Homes (Central London) Ltd

Project Name:

Latchmere House Scheme 1

BKH04

1:100 @ A1 Dec. 2013 P\_234 Drawing Status:

Planning

Latchmere House
Proposed Elevations
Sheet 02