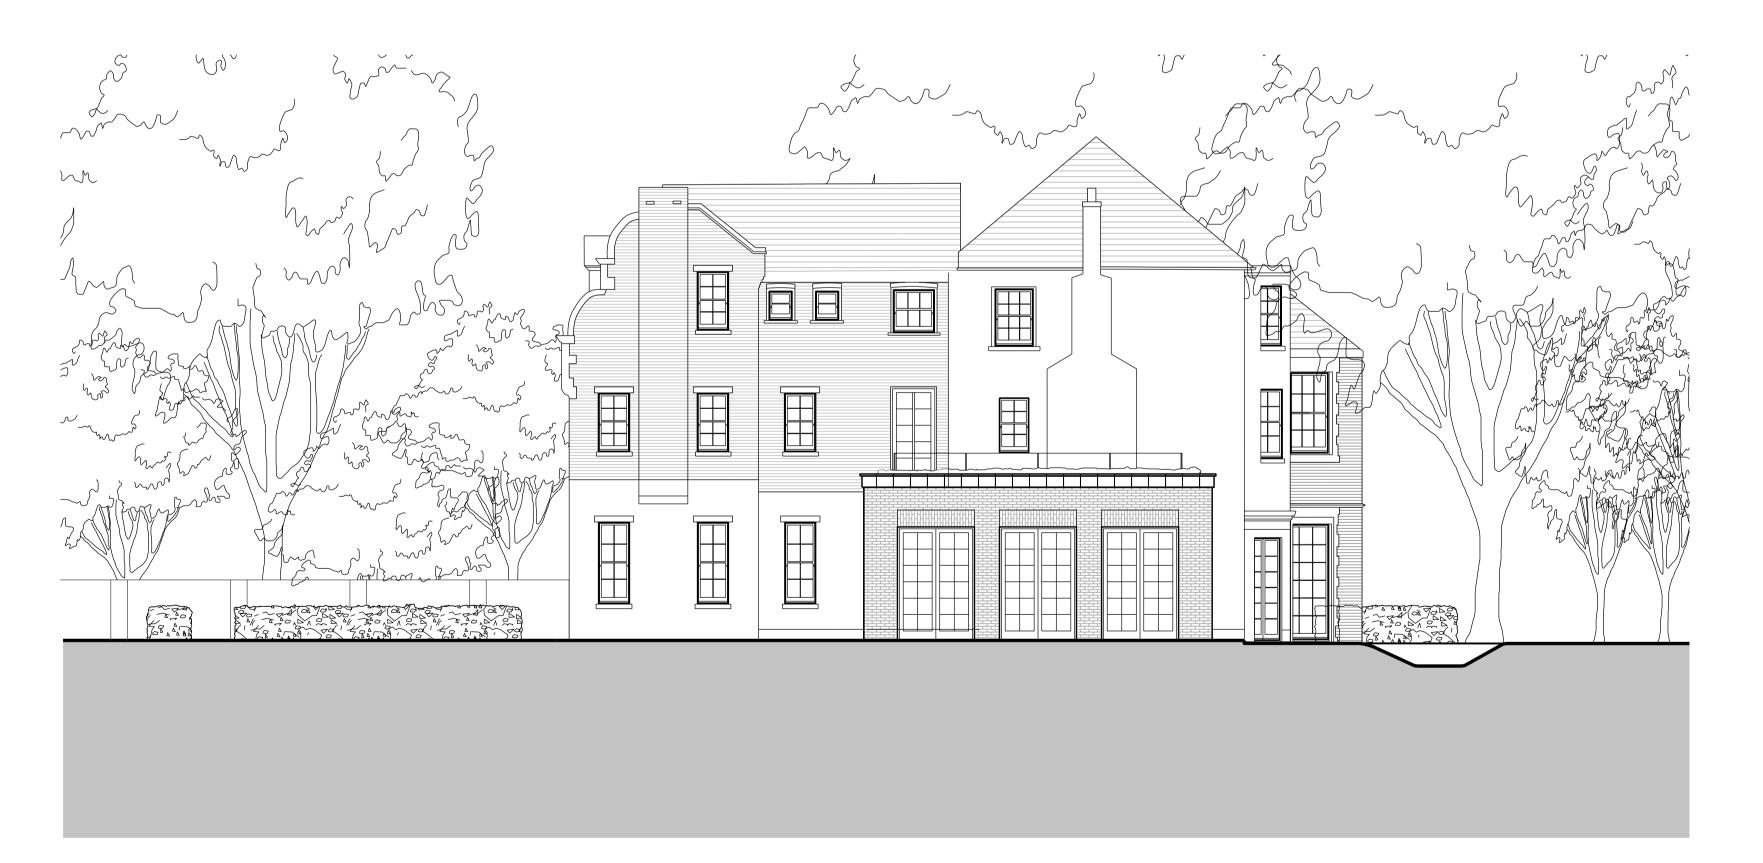

01 Proposed Right Side Elevation

Proposed Left Side Elevation

BKH04\_P\_233 SCALE 1:100

## Berkeley Homes (Central London) Ltd

Project Name:

Latchmere House Scheme 1

BKH04

1:100 @ A1 Dec. 2013 P\_234 Drawing Status:

Planning

Latchmere House
Proposed Elevations
Sheet 02