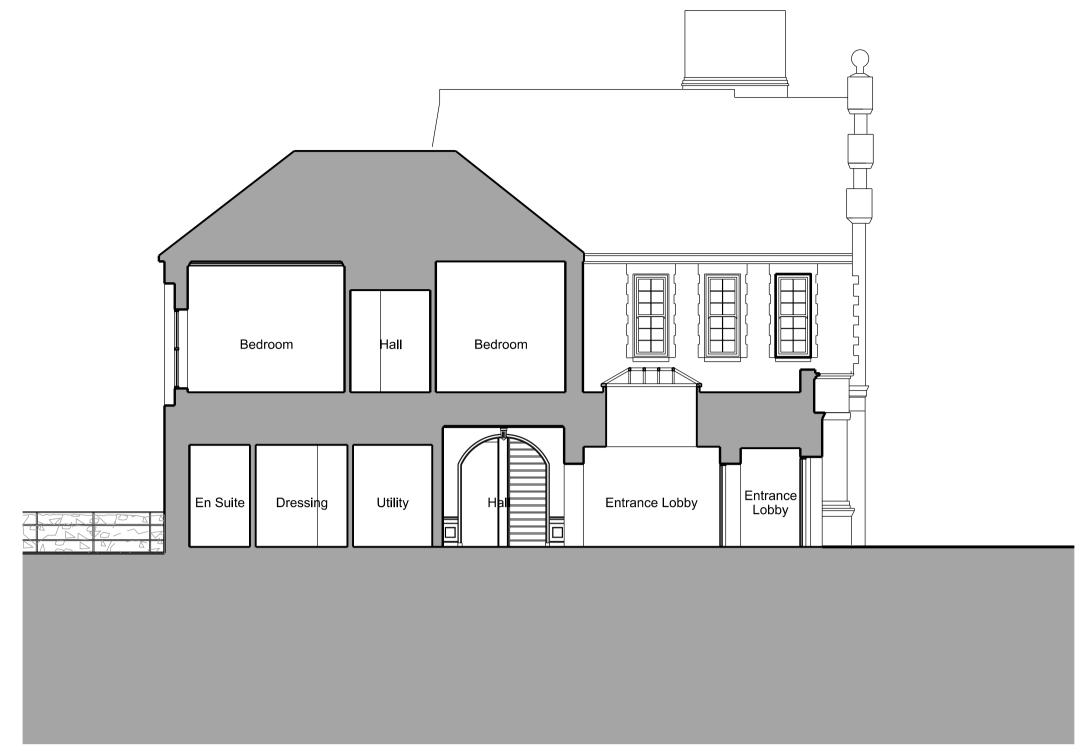

Proposed Section B - B



Proposed Section E - E

BKH04\_P\_235 SCALE 1:100

## General Notes:

Do not scale from this drawing. Use marked dimensions. Should any discrepancies be noted, please inform this office. This drawing is copyright of Matthew Allchurch Architects Limited



Project Note:

The internal layouts within residential apartments, houses and ancillary areas of buildings will be subject to design development.

The precise locations of wall, internal doors, columns, risers and the detailed layouts of bathroom and kitchen areas will be the subject of non-material changes and may vary from the internal layouts set out in these plans.

These minor alterations will not affect the position and arrangements of external doors and windows nor will they affect the relative relations