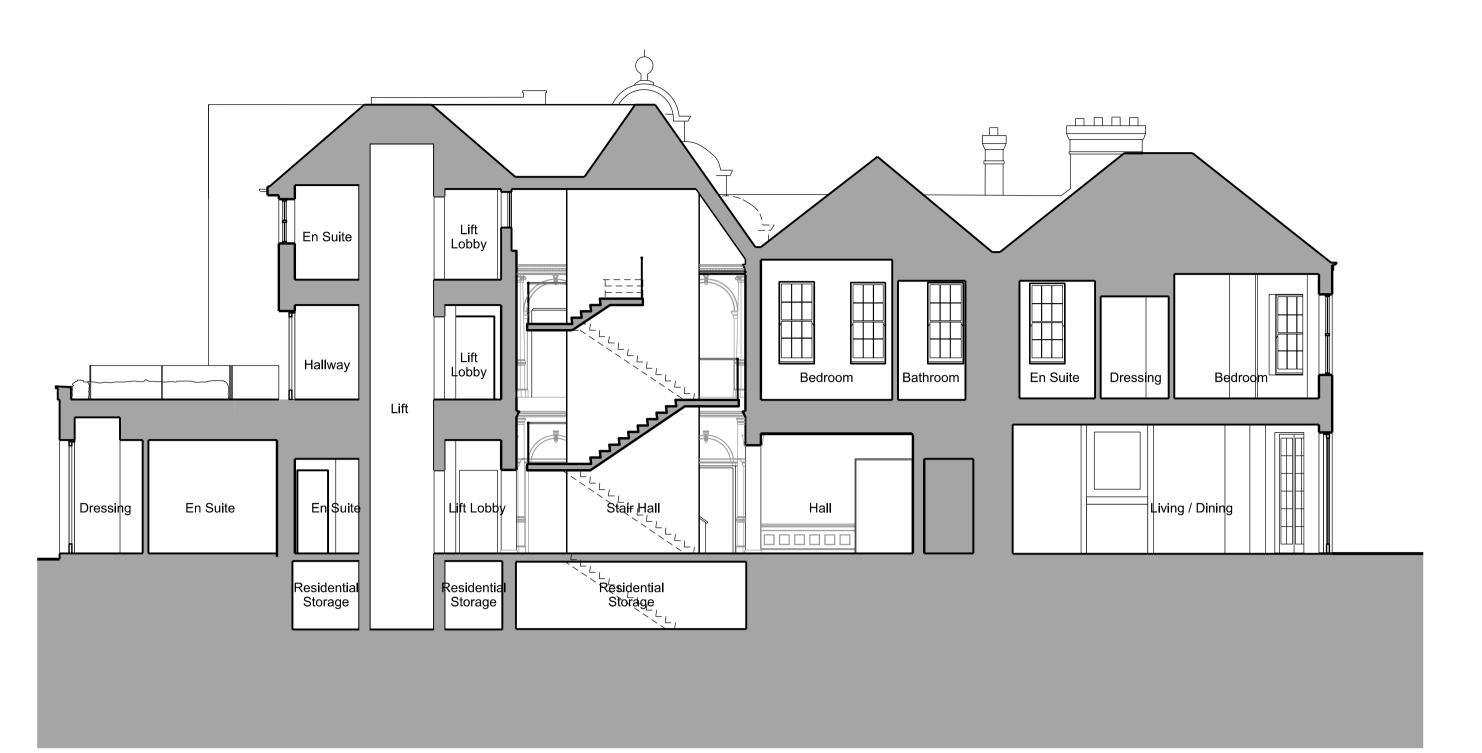

Proposed Section B - B



Proposed Section E - E

BKH04\_P\_235 SCALE 1:100

## General Notes:

Do not scale from this drawing. Use marked dimensions. Should any discrepancies be noted, please inform this office. This drawing is copyright of Matthew Allchurch Architects Limited



Project Note:

The internal layouts within residential apartments, houses and ancillary areas of buildings will be subject to design development.

The precise locations of wall, internal doors, columns, risers and the detailed layouts of bathroom and kitchen areas will be the subject of non-material changes and may vary from the internal layouts set out in these plans.

These minor alterations will not affect the position and arrangements of external doors and windows nor will they affect the relative relat