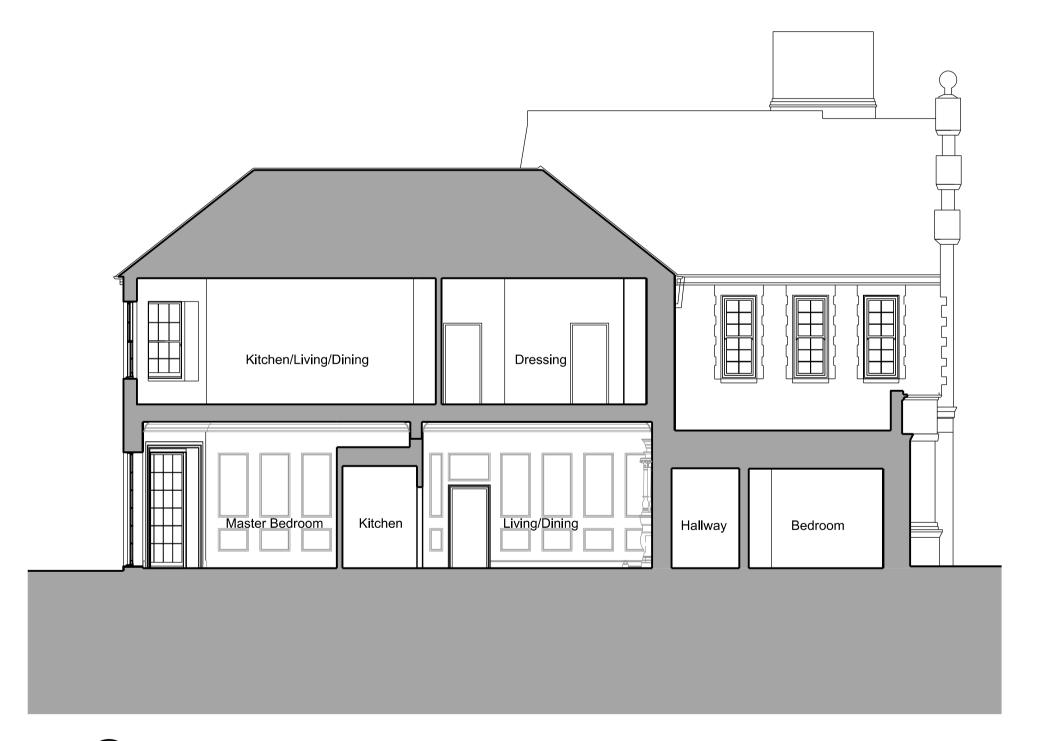

Proposed Section B - B



Proposed Section E - E

BKH04\_P\_235 SCALE 1:100

## General Notes:

Do not scale from this drawing. Use marked dimensions. Should any discrepancies be noted, please inform this office. This drawing is copyright of Matthew Allchurch Architects Limited



Project Note:

The internal layouts within residential apartments, houses and ancillary areas of buildings will be subject to design development.

The precise locations of wall, internal doors, columns, risers and the detailed layouts of bathroom and kitchen areas will be the subject of non-material changes and may vary from the internal layouts set out in these plans.

These minor alterations will not affect the position and arrangements of external doors and windows nor will they affect the relative relationship between habitable room