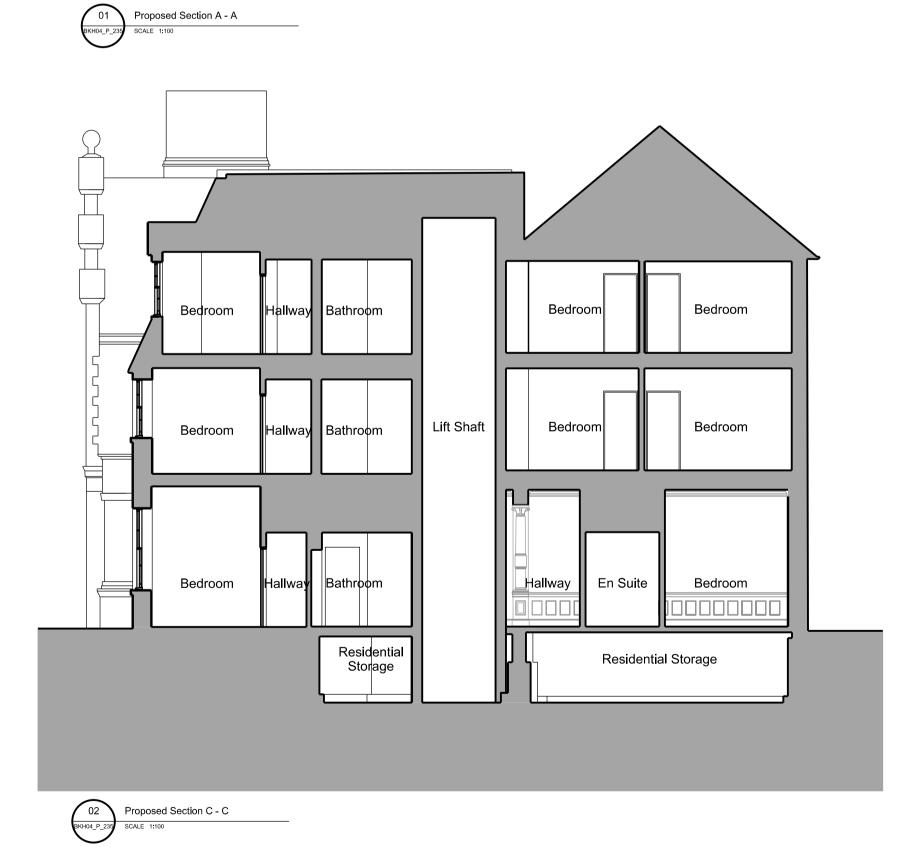

Proposed Section B - B



Proposed Section E - E

BKH04\_P\_235 SCALE 1:100

## General Notes:

Do not scale from this drawing. Use marked dimensions. Should any discrepancies be noted, please inform this office. This drawing is copyright of Matthew Allchurch Architects Limited



Project Note:

The internal layouts within residential apartments, houses and ancillary areas of buildings will be subject to design development.

The precise locations of wall, internal doors, columns, risers and the detailed layouts of bathroom and kitchen areas will be the subject of non-material changes and may vary from the internal layouts set out in these plans.

These minor alterations will not affect the position and arrangements of external doors and windows nor will they affect the relative relatio