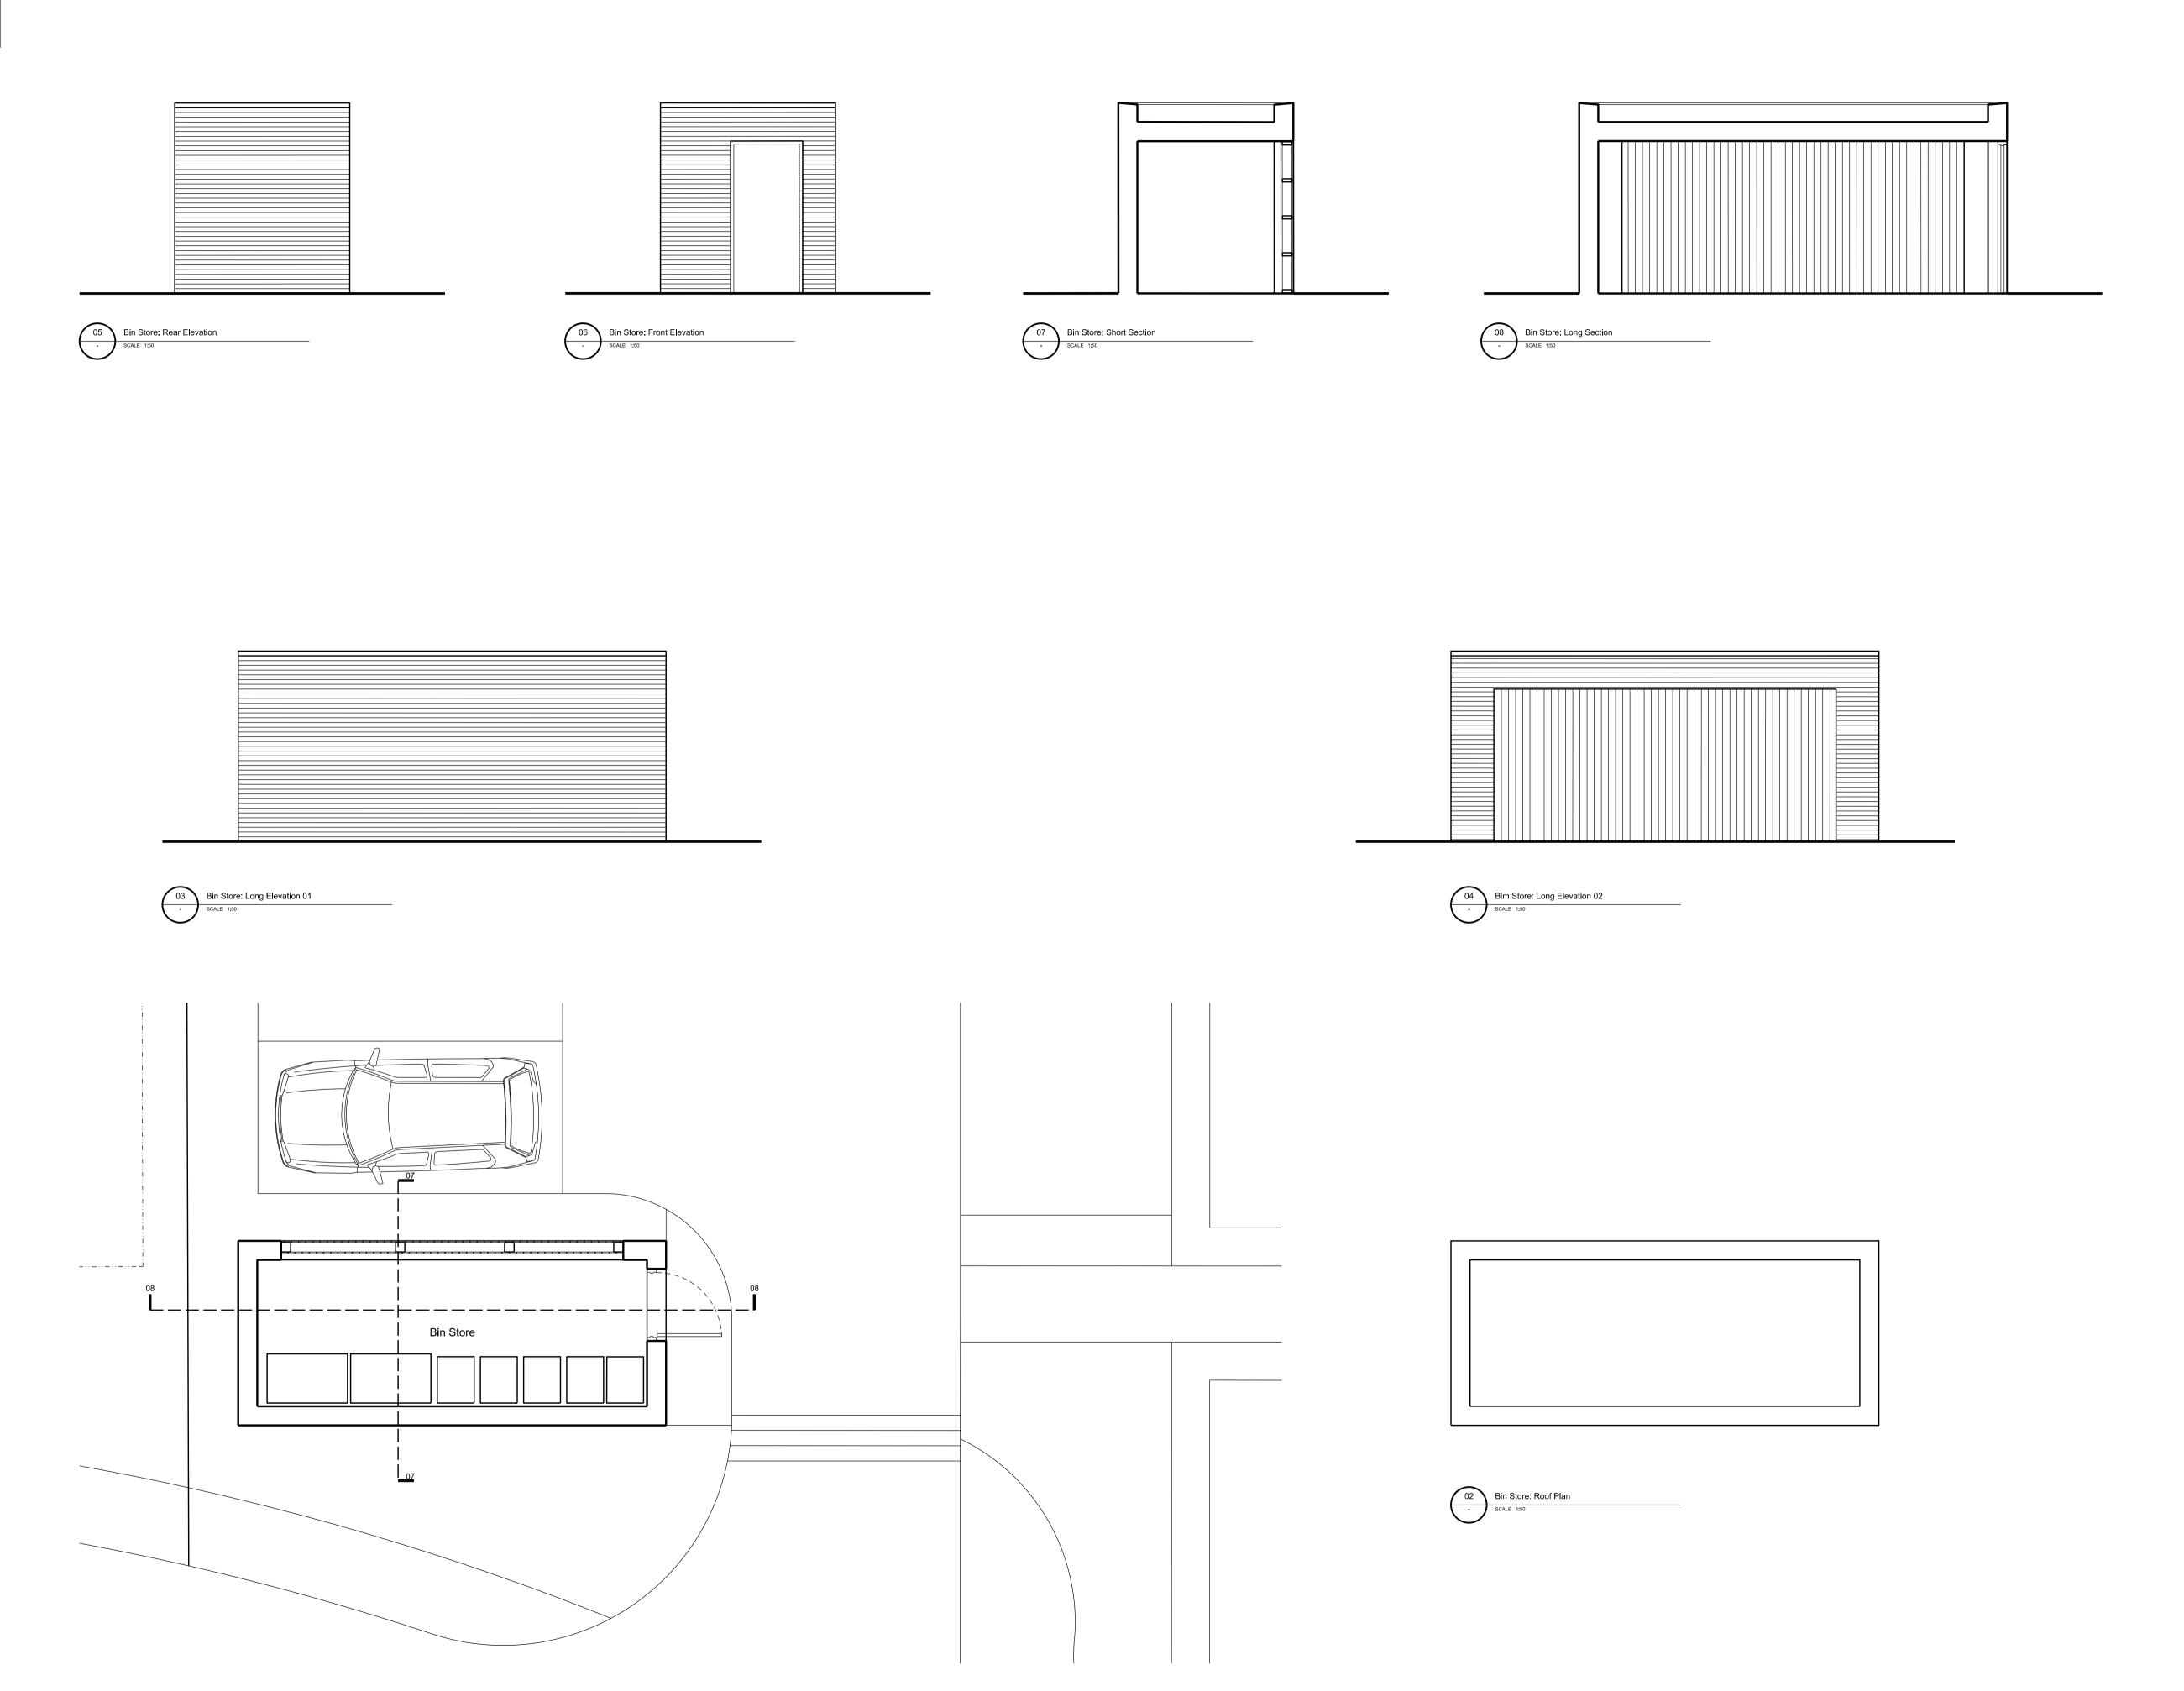

O1 Bin Store: Plan

SCALE 1:50

General Notes:

Do not scale from this drawing. Use marked dimensions. Should any discrepancies be noted, please inform this office. This drawing is copyright of Matthew Allchurch Architects Limited

## Berkeley Homes (Central London) Ltd

Project Name:

Latchmere House Scheme 1

Drawing Title:

Latchmere House
Ancillary Buildings - Bin Store
Plans Sections & Elevations

Project No: Drawing No: Revision: Sca

 Plans Sections & Elevations

 Project No:
 Drawing No:
 Revision:
 Scale:
 Date:

 BKH04
 P\_237
 00
 1:50 @ A1
 Dec. 2013

 Drawn by:
 Checked by:
 Drawing Status:

Planning