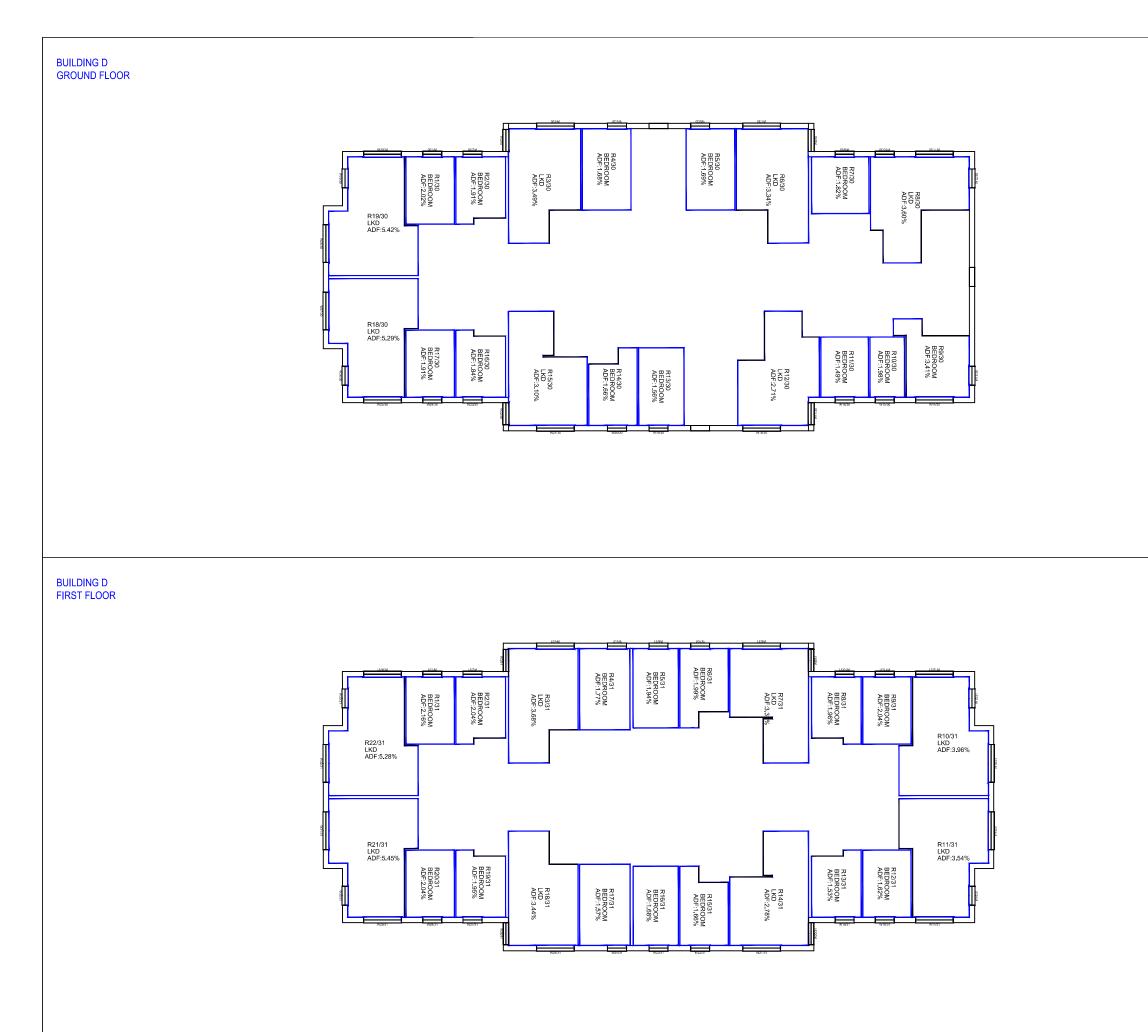

EXISTING -10:00am

PROPOSED - 10:00am





EXISTING -12:00midday

PROPOSED - 12:00midday



| TP BENNETT                                        | SOURCES:<br>TP BENNETT                               |        |  |  |
|---------------------------------------------------|------------------------------------------------------|--------|--|--|
| Plans, Elevations and<br>Teddington Riverside     |                                                      | (2);   |  |  |
| A15.skp<br>Proposed scheme da                     |                                                      |        |  |  |
| A9991D0099-107.dw                                 | /g                                                   |        |  |  |
|                                                   |