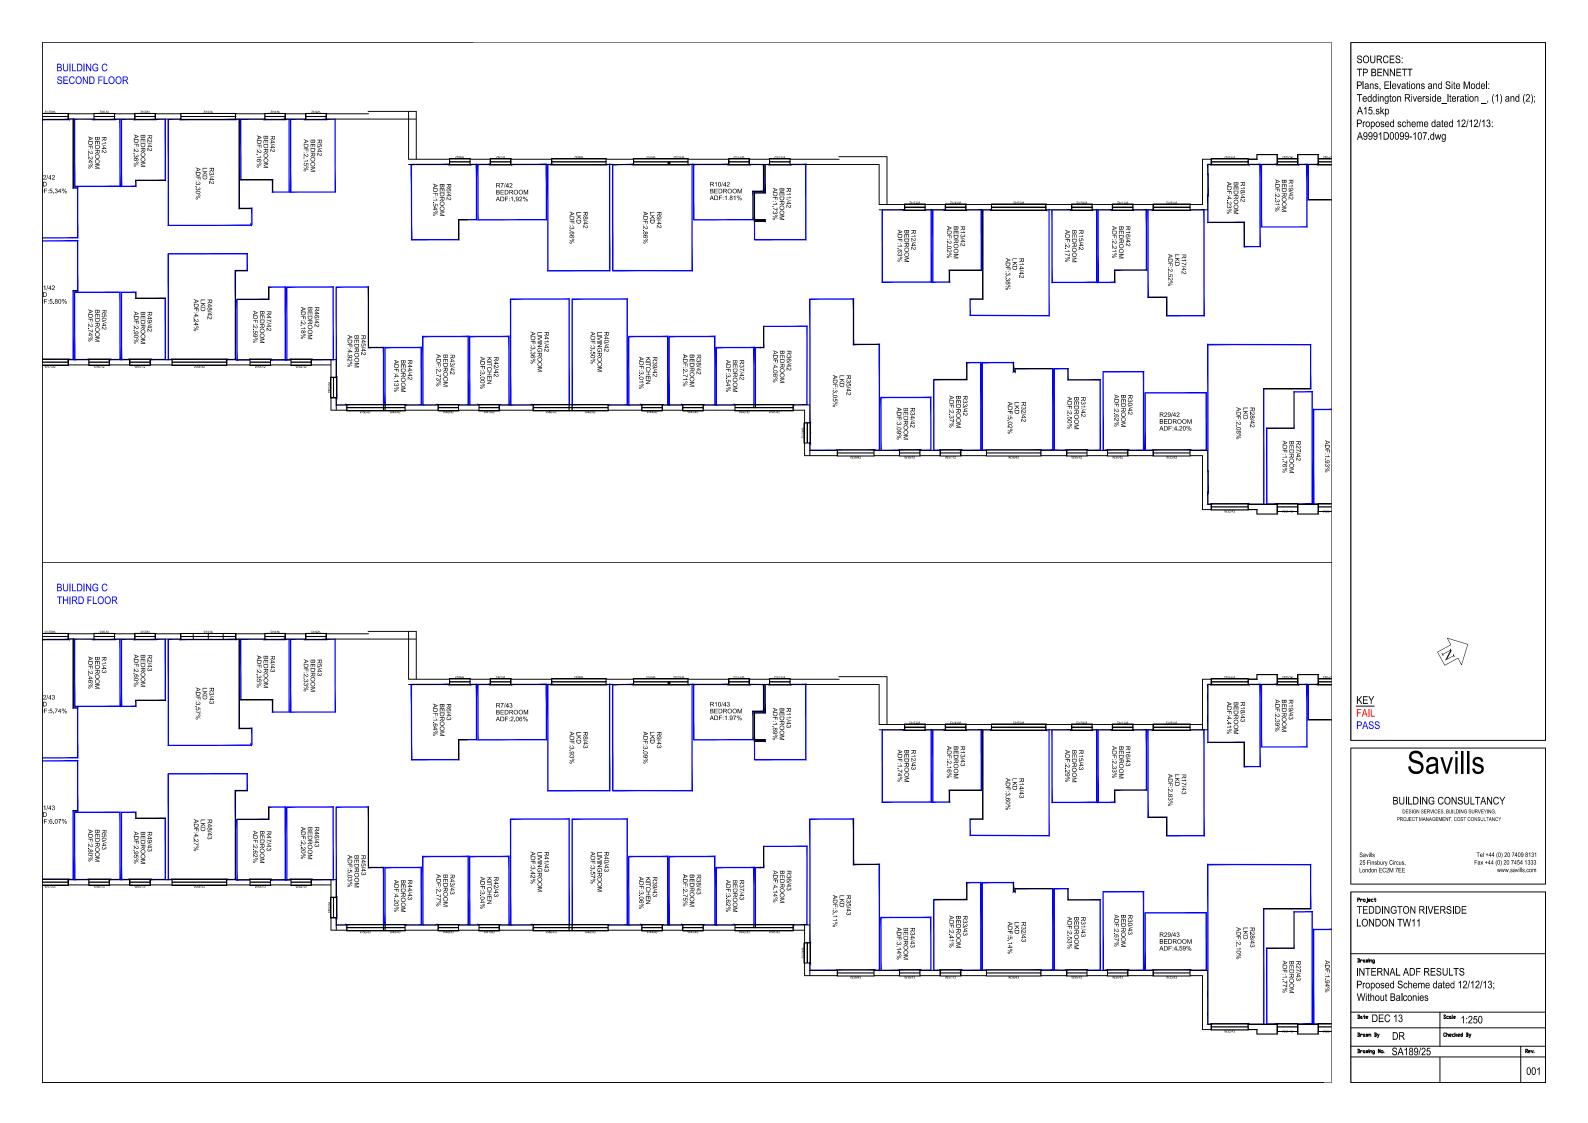

Project TEDDINGTON RIVERSIDE LONDON TW11

Brailing TRANSIENT OVERSHADOWING STUDY

<sup>Date</sup> JAN/14

 Drawn By
 DR
 Checked By

 Brawing No.
 SA189/MAR1/06
 Rev.

scale NTS

EXISTING -7:00am

PROPOSED - 7:00am