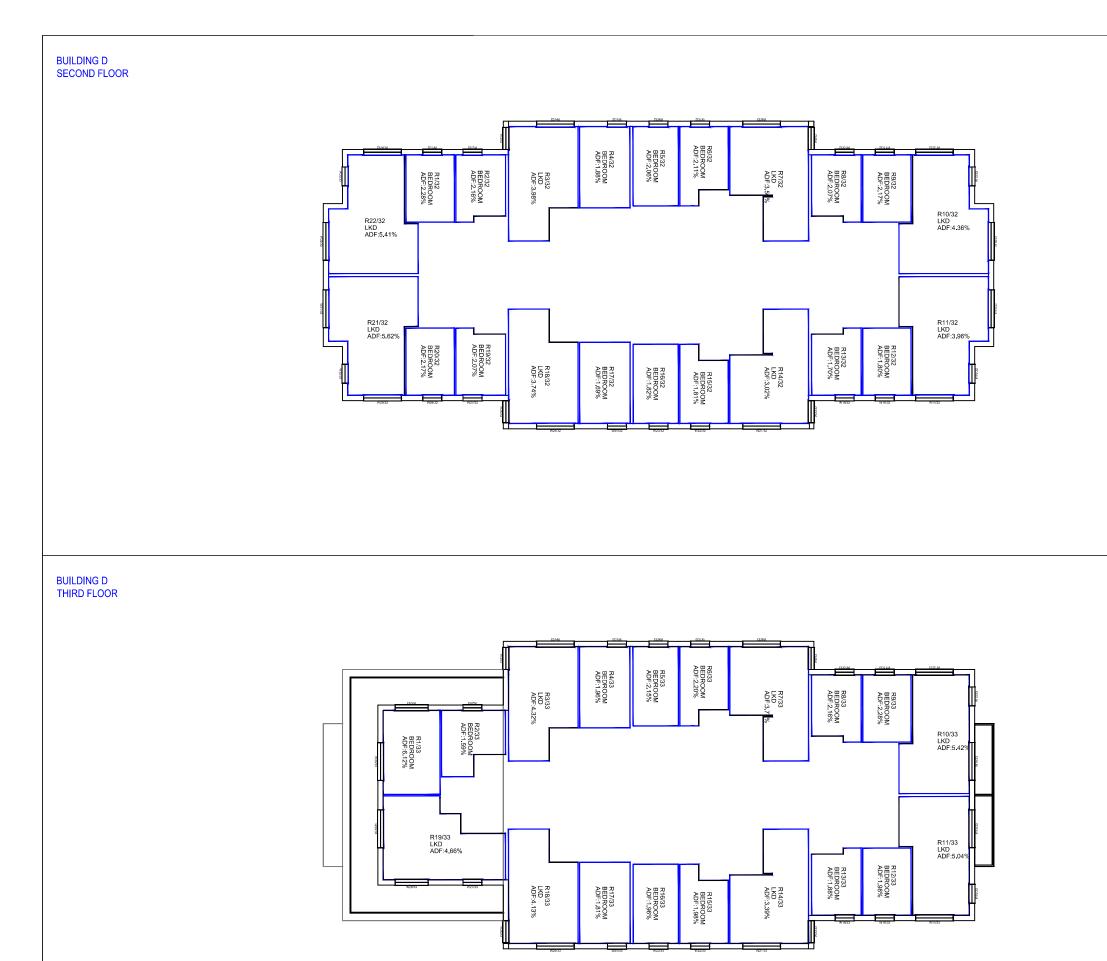

EXISTING -10:00am

PROPOSED - 10:00am





EXISTING -12:00midday

PROPOSED - 12:00midday



| TP BENNETT                                        | SOURCES:<br>TP BENNETT                               |        |  |  |
|---------------------------------------------------|------------------------------------------------------|--------|--|--|
| Plans, Elevations and<br>Teddington Riverside     |                                                      | (2);   |  |  |
| A15.skp<br>Proposed scheme da                     |                                                      |        |  |  |
| A9991D0099-107.dw                                 | /g                                                   |        |  |  |
|                                                   |