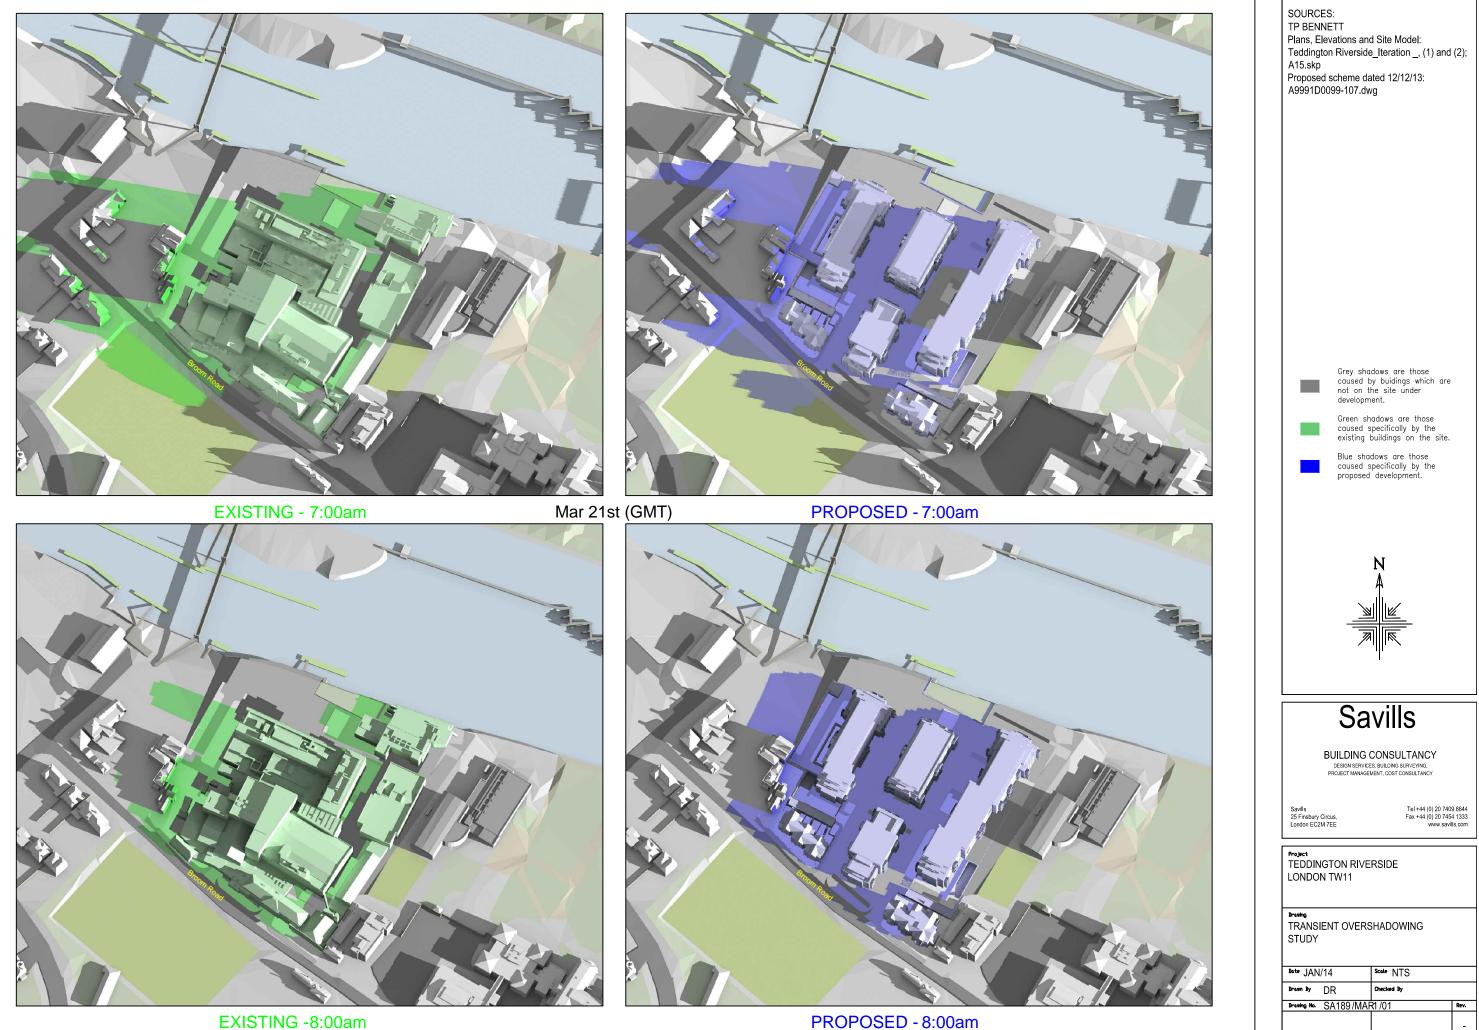

EXISTING -10:00am

PROPOSED - 10:00am

EXISTING -12:00midday

PROPOSED - 12:00midday

| TP BENNETT                                        | SOURCES:<br>TP BENNETT                               |        |  |  |
|---------------------------------------------------|------------------------------------------------------|--------|--|--|
| Plans, Elevations and<br>Teddington Riverside     |                                                      | (2);   |  |  |
| A15.skp<br>Proposed scheme da                     |                                                      |        |  |  |
| A9991D0099-107.dw                                 | /g                                                   |        |  |  |
|                                                   |                                                      |        |  |  |
|                                                   |                                                      |        |  |  |
|                                                   |                                                      |        |  |  |
|                                                   |                                                      |        |  |  |
|                                                   |                                                      |        |  |  |
|                                                   |                                                      |        |  |  |
|                                                   |                                                      |        |  |  |
|                                                   |                                                      |        |  |  |
|                                                   |                                                      |        |  |  |
|                                                   |                                                      |        |  |  |
|                                                   |                                                      |        |  |  |
|                                                   | dows are those<br>by buidings which are              |        |  |  |
| not on the site under<br>development.             |                                                      |        |  |  |
| Green sh<br>caused s                              | adows are those<br>pecifically by the                |        |  |  |
| existing I                                        | buildings on the site.                               |        |  |  |
| caused s                                          | dows are those<br>pecifically by the<br>development. |        |  |  |
| P. 00000                                          |                                                      |        |  |  |
|                                                   |                                                      |        |  |  |
|                                                   |                                                      |        |  |  |
|                                                   | N                                                    |        |  |  |
|                                                   | A                                                    |        |  |  |
|                                                   |                                                      |        |  |  |
|                                                   |                                                      |        |  |  |
|                                                   | 'III' ``                                             |        |  |  |
|                                                   |                                                      |        |  |  |
| <u> </u>                                          | vills                                                |        |  |  |
| ୍ରର                                               | VIIIS                                                |        |  |  |
|                                                   | CONSULTANCY                                          |        |  |  |
|                                                   | ES, BUILDING SURVEYING,<br>MENT, COST CONSULTANCY    |        |  |  |
| Savills                                           | Tol 144 (0) 00 740                                   | 0.8644 |  |  |
| Savills<br>25 Finsbury Circus,<br>London EC2M 7EE | Tel +44 (0) 20 740<br>Fax +44 (0) 20 745<br>www.savi | 4 1333 |  |  |
| Project                                           |                                                      |        |  |  |
| TEDDINGTON RIVERSIDE                              |                                                      |        |  |  |
|                                                   |                                                      |        |  |  |
|                                                   |                                                      |        |  |  |
| TRANSIENT OVERSHADOWING<br>STUDY                  |                                                      |        |  |  |
| Date IANI/44                                      | Scale NTS                                            |        |  |  |
| Date JAN/14<br>Drawn By DR                        | Scale NTS<br>Checked By                              |        |  |  |
| Drawing No. SA189/MAF                             | ן<br>אז /03                                          | Rev.   |  |  |
|                                                   |                                                      | -      |  |  |