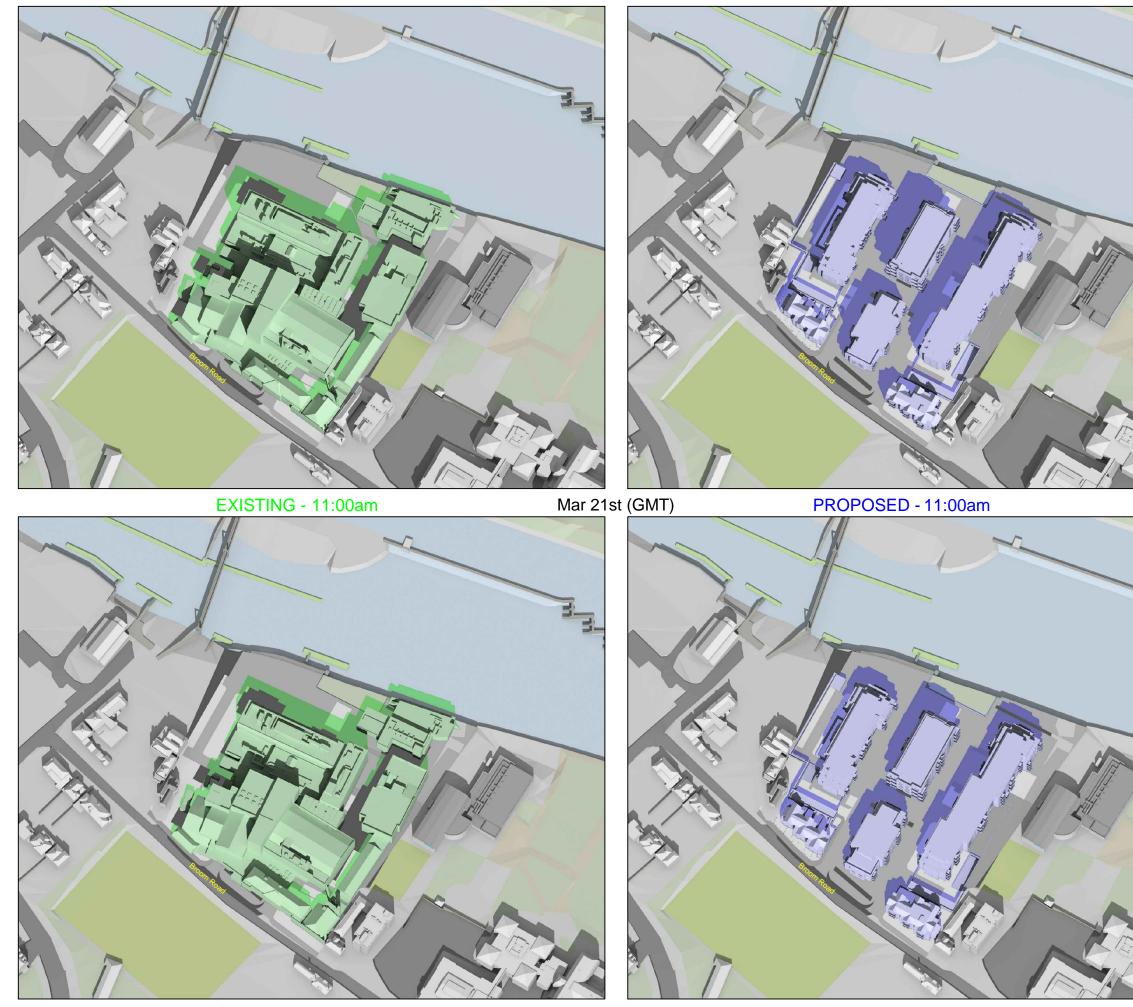

EXISTING -10:00am

PROPOSED - 10:00am

EXISTING -12:00midday

PROPOSED - 12:00midday

| TP BENNETT                                        | SOURCES:<br>TP BENNETT                               |        |  |  |
|---------------------------------------------------|------------------------------------------------------|--------|--|--|
| Plans, Elevations and<br>Teddington Riverside     |                                                      | (2);   |  |  |
| A15.skp<br>Proposed scheme da                     |                                                      |        |  |  |
| A9991D0099-107.dw                                 | /g                                                   |        |  |  |
|                                                   |                                                      |        |  |  |
|                                                   |                                                      |        |  |  |
|                                                   |                                                      |        |  |  |
|                                                   |                                                      |        |  |  |
|                                                   |                                                      |        |  |  |
|                                                   |                                                      |        |  |  |
|                                                   |                                                      |        |  |  |
|                                                   |                                                      |        |  |  |
|                                                   |                                                      |        |  |  |
|                                                   |                                                      |        |  |  |
|                                                   |                                                      |        |  |  |
|                                                   | dows are those<br>by buidings which are              |        |  |  |
| not on the site under<br>development.             |                                                      |        |  |  |
| Green sh<br>caused s                              | adows are those<br>pecifically by the                |        |  |  |
| existing I                                        | buildings on the site.                               |        |  |  |
| caused s                                          | dows are those<br>pecifically by the<br>development. |        |  |  |
| P. 00000                                          |                                                      |        |  |  |
|                                                   |                                                      |        |  |  |
|                                                   |                                                      |        |  |  |
|                                                   | N                                                    |        |  |  |
|                                                   | A                                                    |        |  |  |
|                                                   |                                                      |        |  |  |
|                                                   |                                                      |        |  |  |
|                                                   | 'III' ``                                             |        |  |  |
|                                                   |                                                      |        |  |  |
| <u> </u>                                          | vills                                                |        |  |  |
| ୍ରର                                               | VIIIS                                                |        |  |  |
|                                                   | CONSULTANCY                                          |        |  |  |
|                                                   | ES, BUILDING SURVEYING,<br>MENT, COST CONSULTANCY    |        |  |  |
| Savills                                           | Tol 144 (0) 00 740                                   | 0.8644 |  |  |
| Savills<br>25 Finsbury Circus,<br>London EC2M 7EE | Tel +44 (0) 20 740<br>Fax +44 (0) 20 745<br>www.savi | 4 1333 |  |  |
| Project                                           |                                                      |        |  |  |
| TEDDINGTON RIVERSIDE                              |                                                      |        |  |  |
|                                                   |                                                      |        |  |  |
|                                                   |                                                      |        |  |  |
| TRANSIENT OVERSHADOWING<br>STUDY                  |                                                      |        |  |  |
| Date IANI/44                                      | Scale NTS                                            |        |  |  |
| Date JAN/14<br>Drawn By DR                        | Scale NTS<br>Checked By                              |        |  |  |
| Drawing No. SA189/MAF                             | ן<br>אז /03                                          | Rev.   |  |  |
|                                                   |                                                      | -      |  |  |