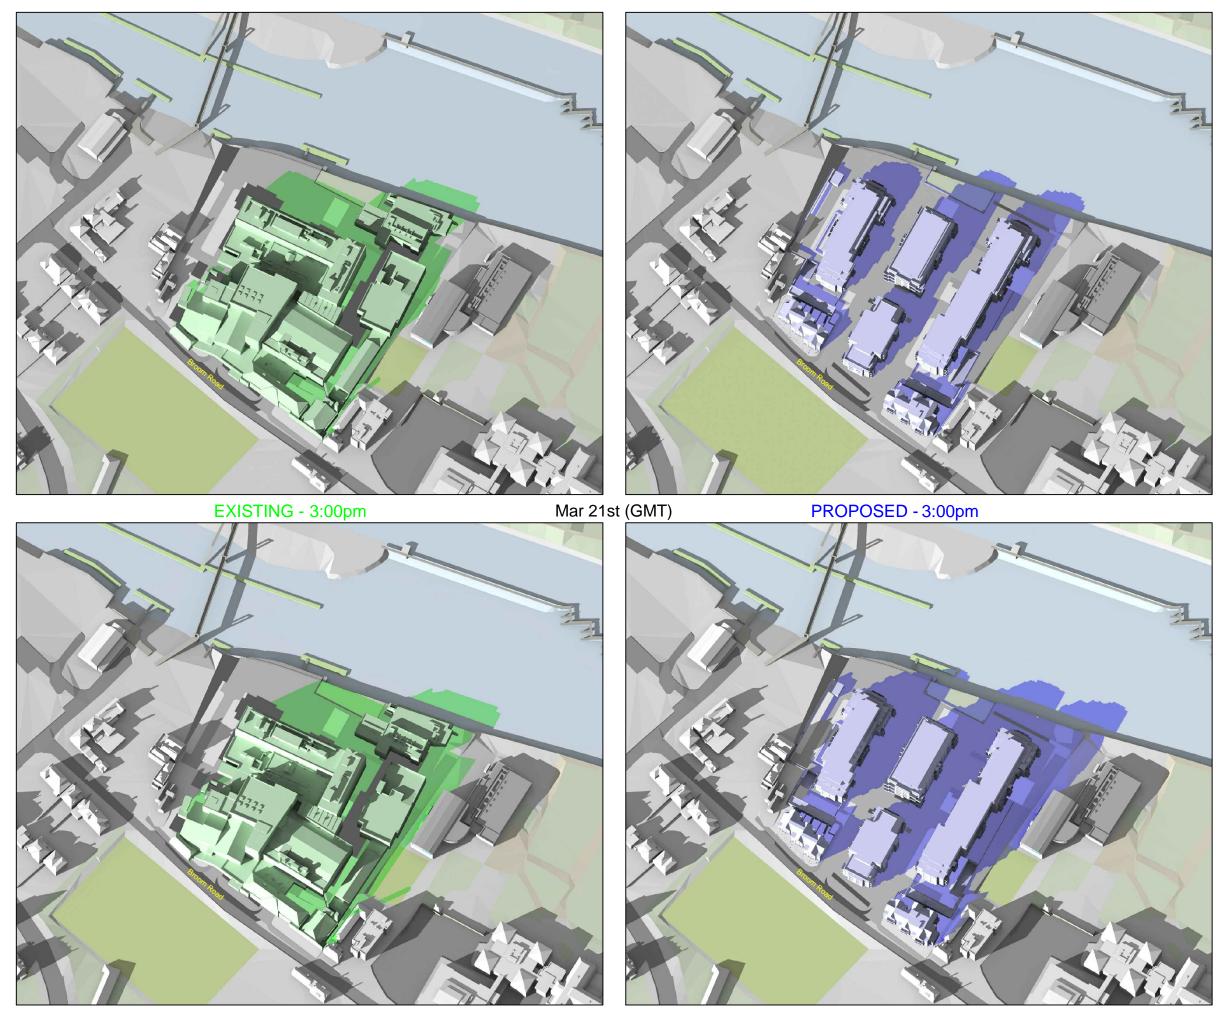

EXISTING -2:00pm

PROPOSED - 2:00pm

EXISTING -4:00pm

PROPOSED - 4:00pm

EXISTING - 5:00pm

Mar 21st (GMT)

PROPOSED - 5:00pm

SOURCES: TP BENNETT Plans, Elevations and Site Model: Teddington Riverside\_Iteration \_, (1) and (2); A15.skp Proposed scheme dated 12/12/13: A9991D0099-107.dwg Grey shadows are those caused by buidings which are not on the site under development. Green shadows are those caused specifically by the existing buildings on the site. Blue shadows are those caused specifically by the proposed development. Ν