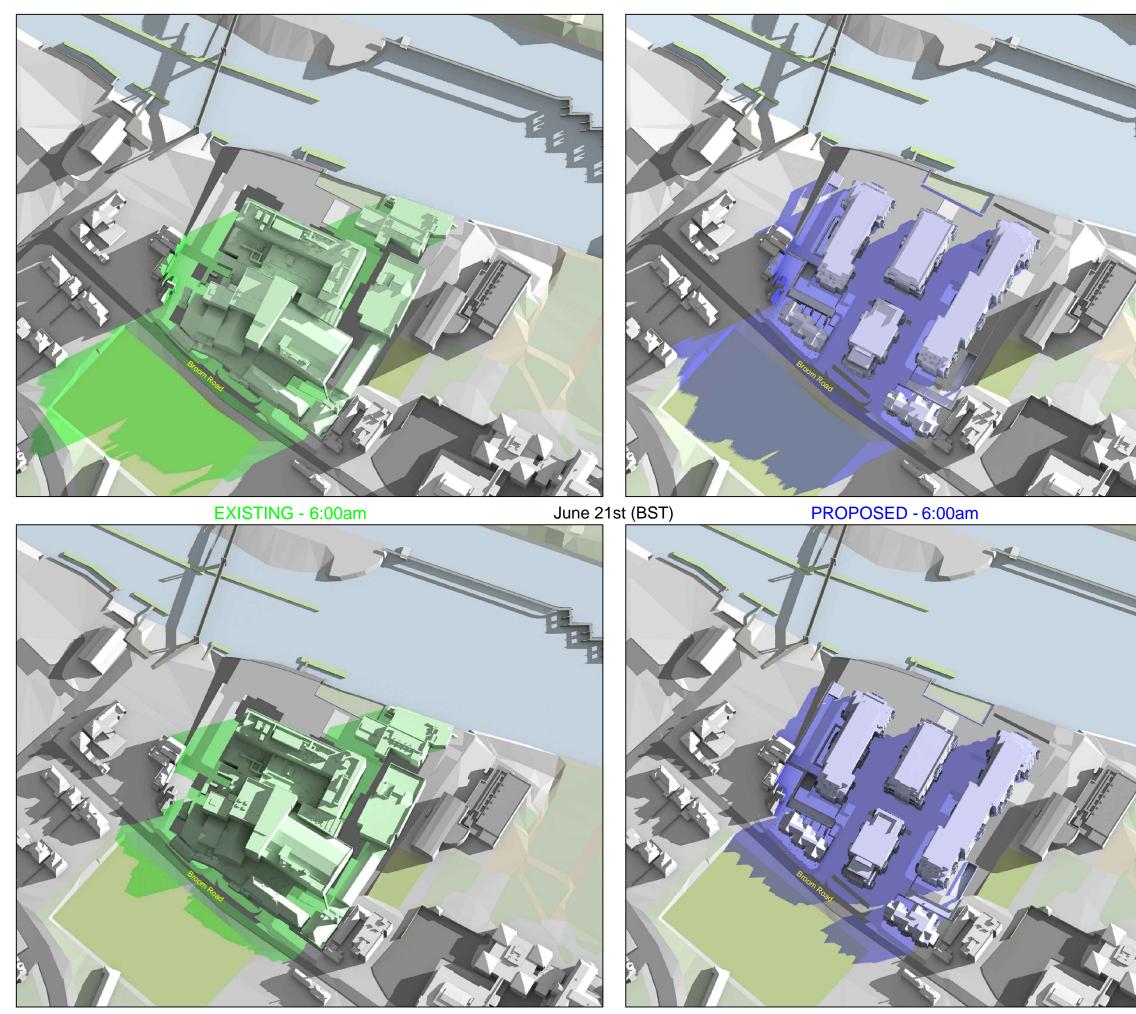

EXISTING -10:00am

PROPOSED - 10:00am

EXISTING -12:00midday

PROPOSED - 12:00midday

| TP BENNETT                                        | SOURCES:<br>TP BENNETT                               |        |  |  |
|---------------------------------------------------|------------------------------------------------------|--------|--|--|
| Plans, Elevations and<br>Teddington Riverside     |                                                      | (2);   |  |  |
| A15.skp<br>Proposed scheme da                     |                                                      |        |  |  |
| A9991D0099-107.dw                                 | /g                                                   |        |  |  |
|                                                   |                                                      |        |  |  |
|                                                   |                                                      |        |  |  |
|                                                   |                                                      |        |  |  |
|                                                   |                                                      |        |  |  |
|                                                   |                                                      |        |  |  |
|                                                   |                                                      |        |  |  |
|                                                   |                                                      |        |  |  |
|                                                   |                                                      |        |  |  |
|                                                   |                                                      |        |  |  |
|                                                   |                                                      |        |  |  |
|                                                   |                                                      |        |  |  |
|                                                   | dows are those<br>by buidings which are              |        |  |  |
| not on the site under<br>development.             |                                                      |        |  |  |
| Green sh<br>caused s                              | adows are those<br>pecifically by the                |        |  |  |
| existing I                                        | buildings on the site.                               |        |  |  |
| caused s                                          | dows are those<br>pecifically by the<br>development. |        |  |  |
| P. 00000                                          |                                                      |        |  |  |
|                                                   |                                                      |        |  |  |
|                                                   |                                                      |        |  |  |
|                                                   | N                                                    |        |  |  |
|                                                   | A                                                    |        |  |  |
|                                                   |                                                      |        |  |  |
|                                                   |                                                      |        |  |  |
|                                                   | 'III' ``                                             |        |  |  |
|                                                   |                                                      |        |  |  |
| <u> </u>                                          | vills                                                |        |  |  |
| ୍ରର                                               | VIIIS                                                |        |  |  |
|                                                   | CONSULTANCY                                          |        |  |  |
|                                                   | ES, BUILDING SURVEYING,<br>MENT, COST CONSULTANCY    |        |  |  |
| Savills                                           | Tol 144 (0) 00 740                                   | 0.8644 |  |  |
| Savills<br>25 Finsbury Circus,<br>London EC2M 7EE | Tel +44 (0) 20 740<br>Fax +44 (0) 20 745<br>www.savi | 4 1333 |  |  |
| Project                                           |                                                      |        |  |  |
| TEDDINGTON RIVERSIDE                              |                                                      |        |  |  |
|                                                   |                                                      |        |  |  |
|                                                   |                                                      |        |  |  |
| TRANSIENT OVERSHADOWING<br>STUDY                  |                                                      |        |  |  |
| Date IANI/44                                      | Scale NTS                                            |        |  |  |
| Date JAN/14<br>Drawn By DR                        | Scale NTS<br>Checked By                              |        |  |  |
| Drawing No. SA189/MAF                             | ן<br>אז /03                                          | Rev.   |  |  |
|                                                   |                                                      | -      |  |  |

EXISTING -2:00pm

PROPOSED - 2:00pm

EXISTING -4:00pm

PROPOSED - 4:00pm

EXISTING - 5:00pm

Mar 21st (GMT)

PROPOSED - 5:00pm

SOURCES: TP BENNETT Plans, Elevations and Site Model: Teddington Riverside\_Iteration \_, (1) and (2); A15.skp Proposed scheme dated 12/12/13: A9991D0099-107.dwg Grey shadows are those caused by buidings which are not on the site under development. Green shadows are those caused specifically by the existing buildings on the site. Blue shadows are those caused specifically by the proposed development. Ν