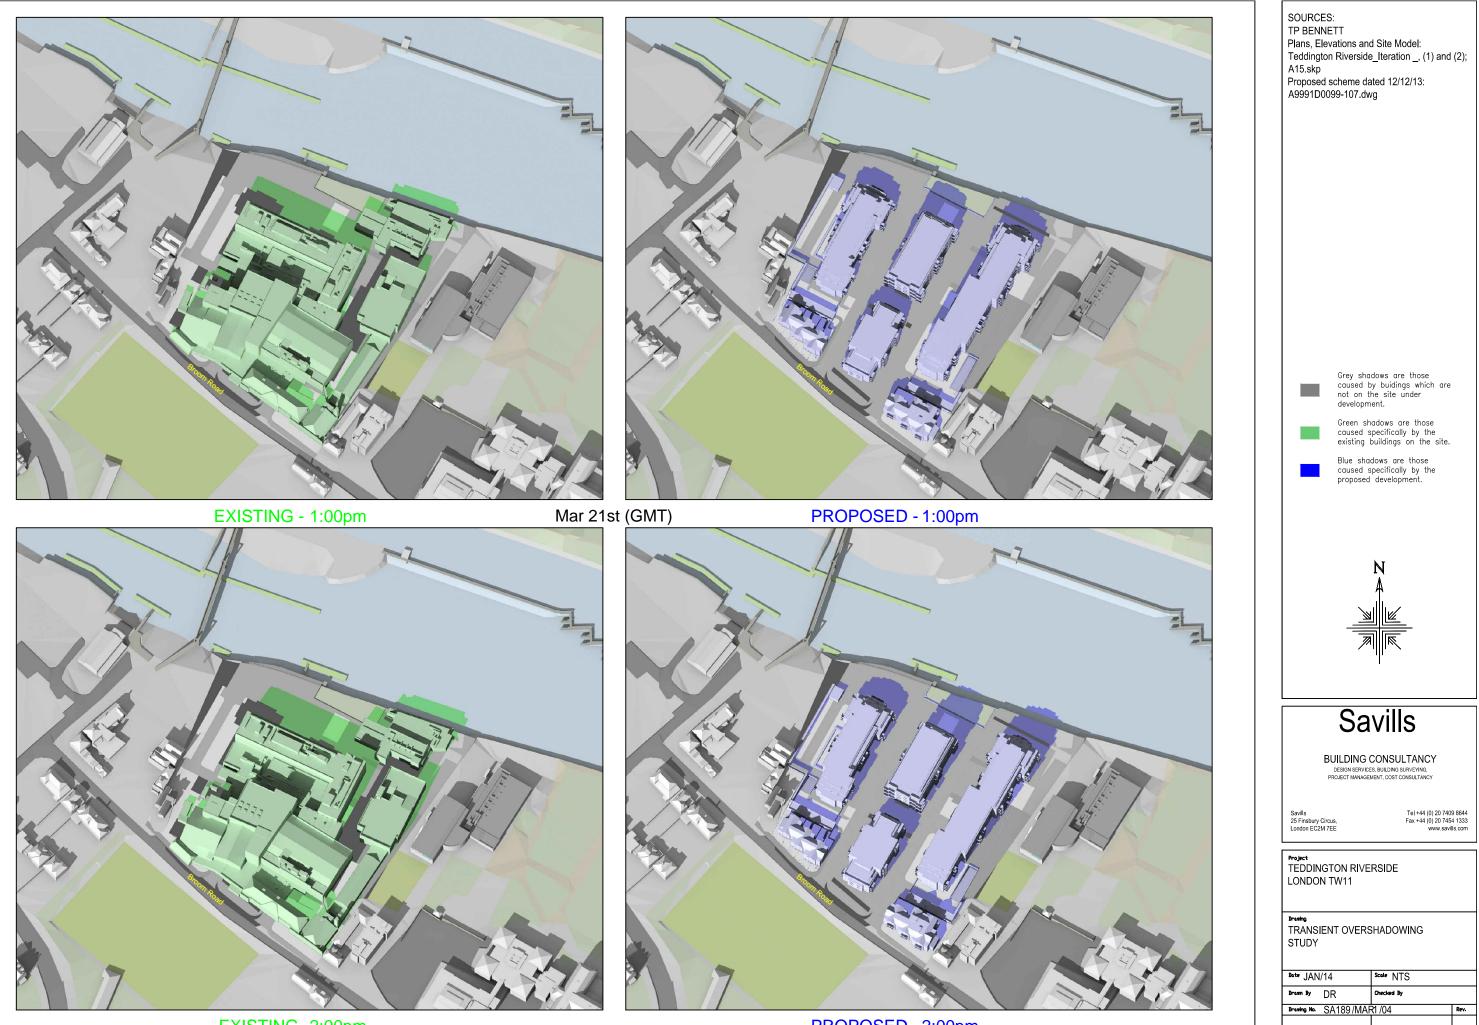

EXISTING -2:00pm

PROPOSED - 2:00pm

EXISTING -4:00pm

PROPOSED - 4:00pm

EXISTING - 5:00pm

Mar 21st (GMT)

PROPOSED - 5:00pm

SOURCES: TP BENNETT Plans, Elevations and Site Model: Teddington Riverside\_Iteration \_, (1) and (2); A15.skp Proposed scheme dated 12/12/13: A9991D0099-107.dwg Grey shadows are those caused by buidings which are not on the site under development. Green shadows are those caused specifically by the existing buildings on the site. Blue shadows are those caused specifically by the proposed development. Ν