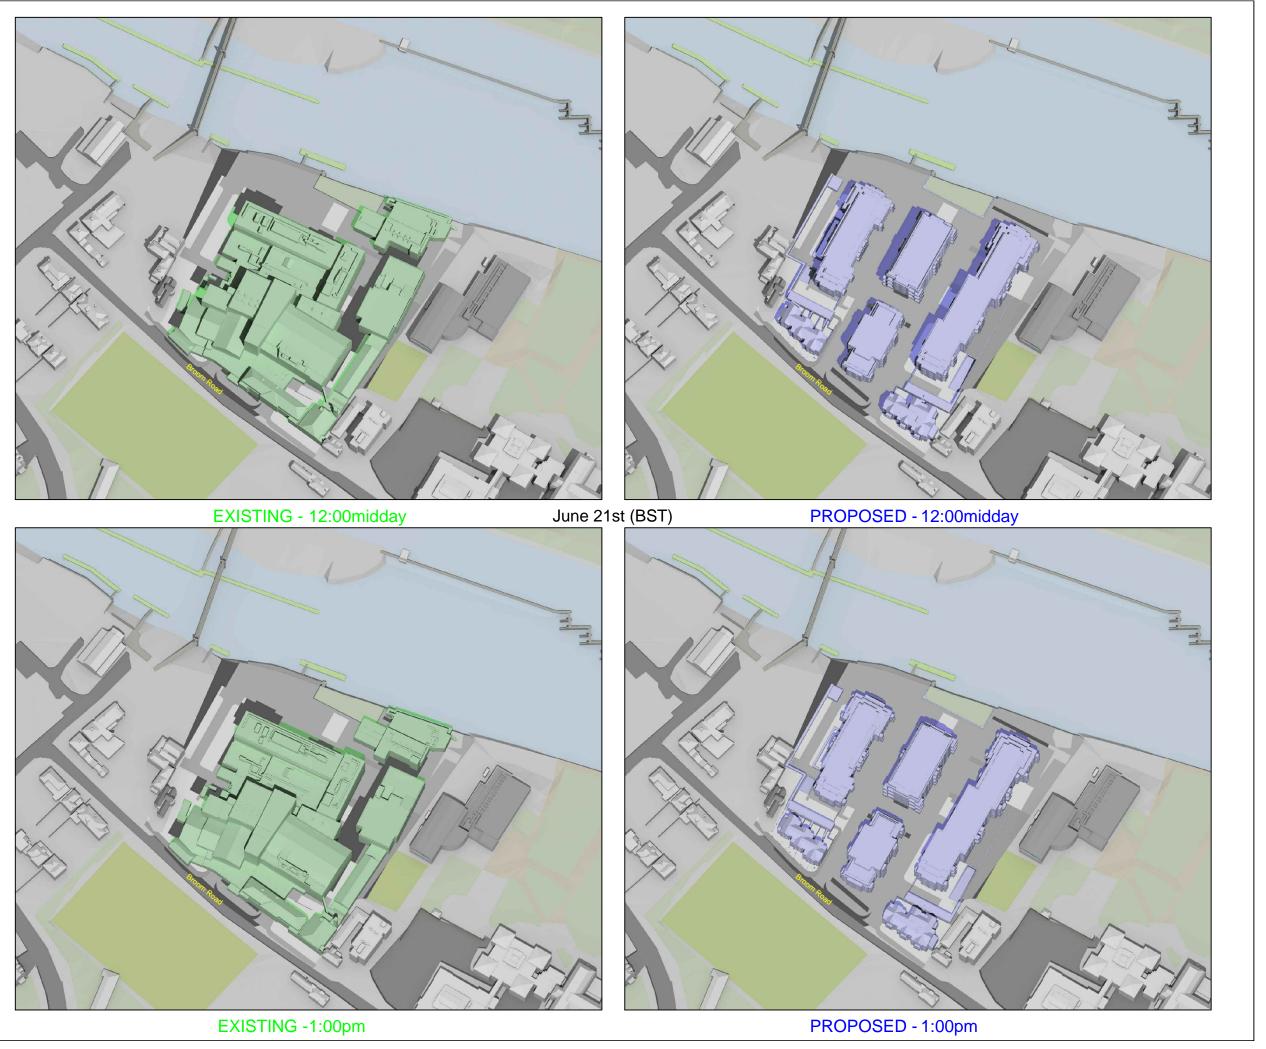

Grey shadows are those caused by buildings which are not on the site under

Green shadows are those caused specifically by the existing buildings on the site.

Blue shadows are those caused specifically by the proposed development.