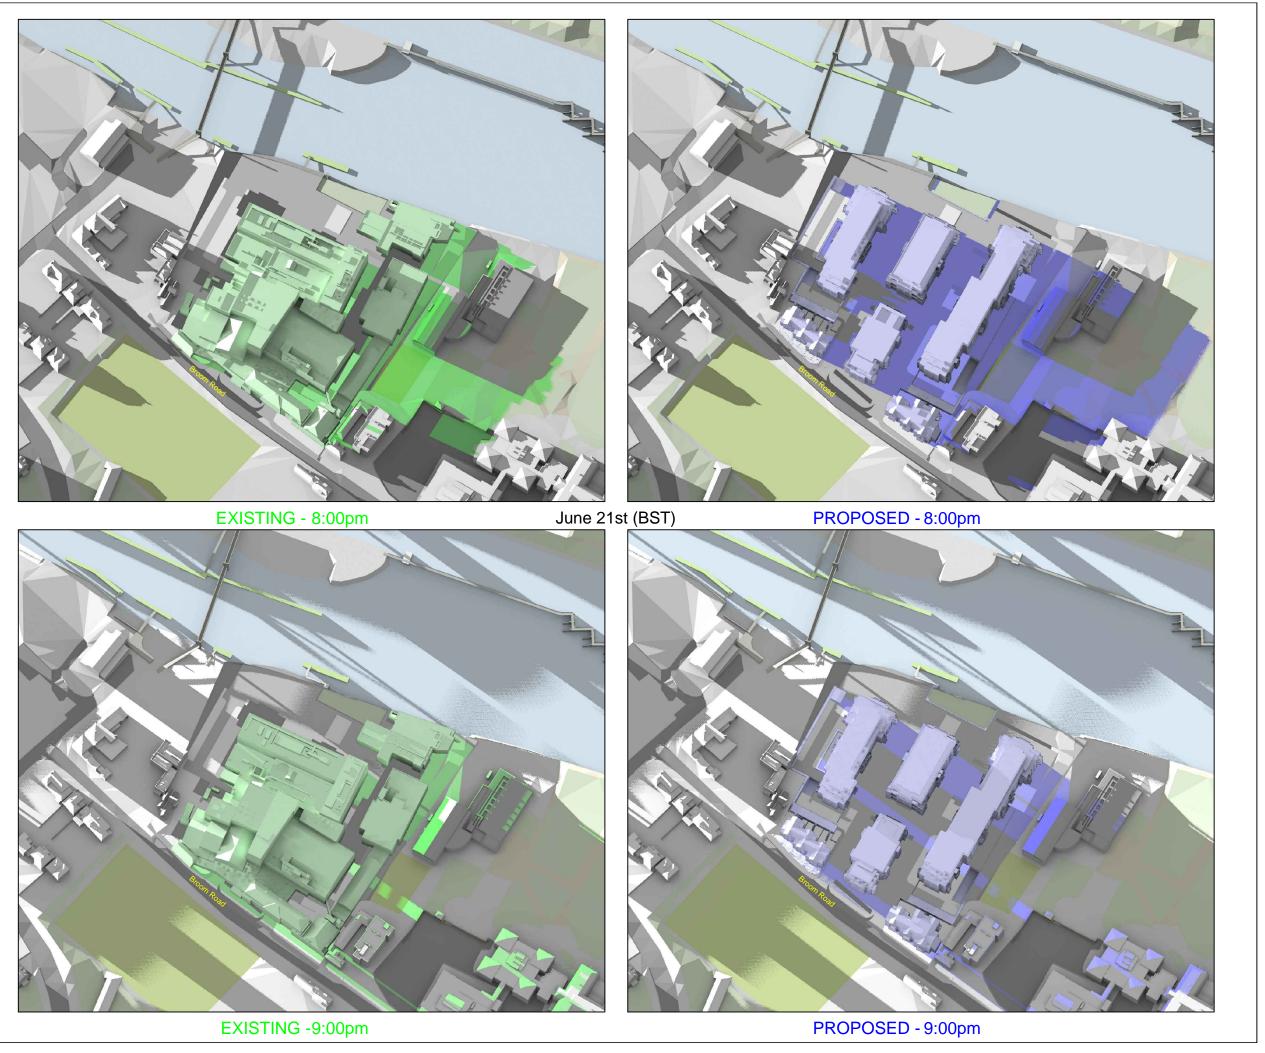

Grey shadows are those caused by buildings which are not on the site under

Green shadows are those caused specifically by the existing buildings on the site.

Blue shadows are those caused specifically by the proposed development.