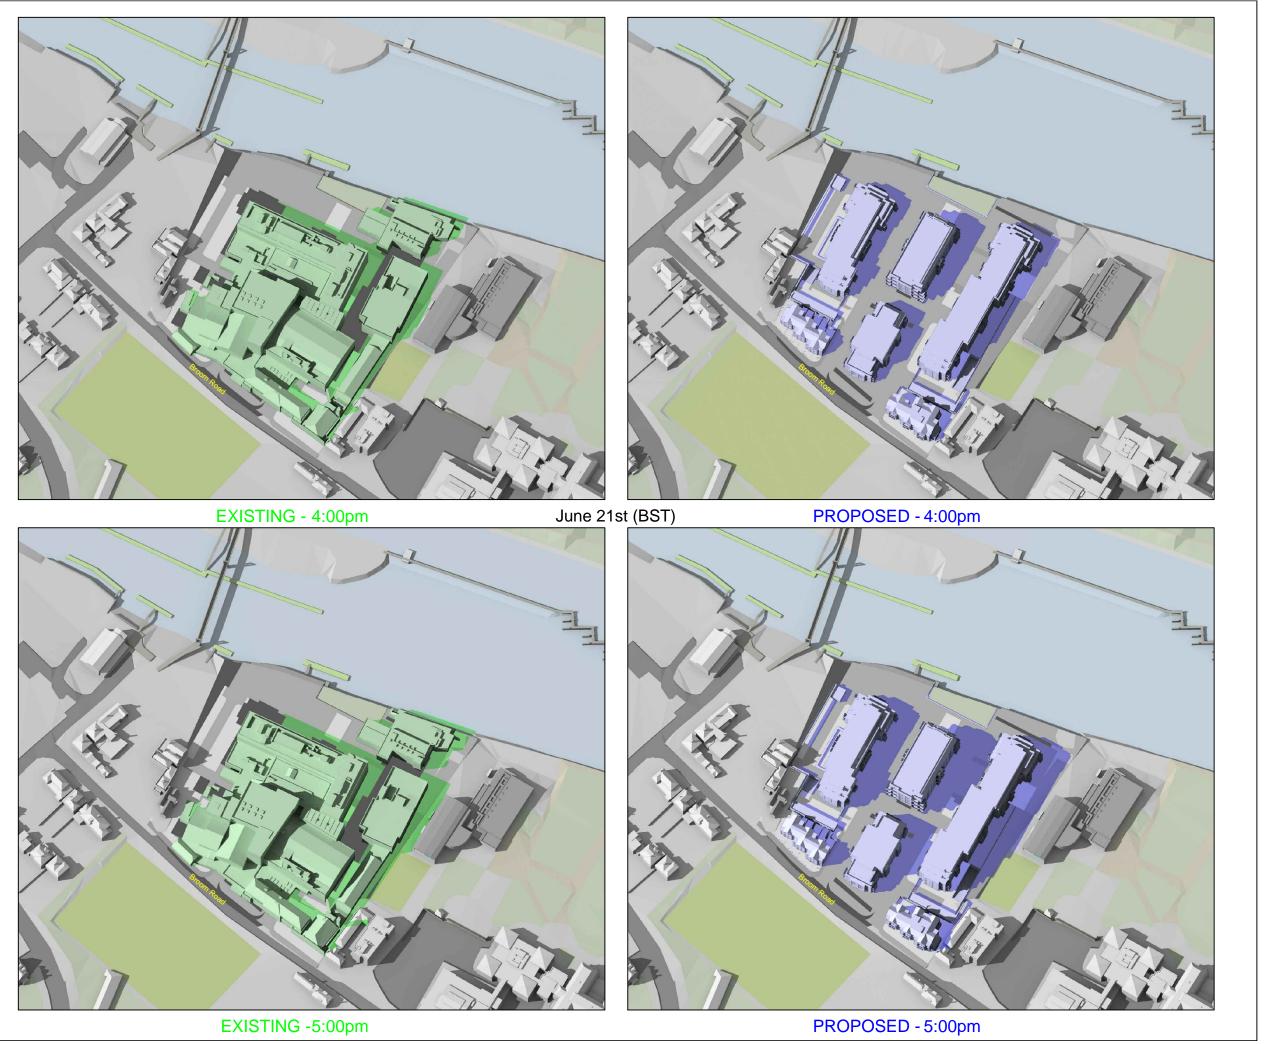

Grey shadows are those caused by buildings which are not on the site under

Green shadows are those caused specifically by the existing buildings on the site.

Blue shadows are those caused specifically by the proposed development.