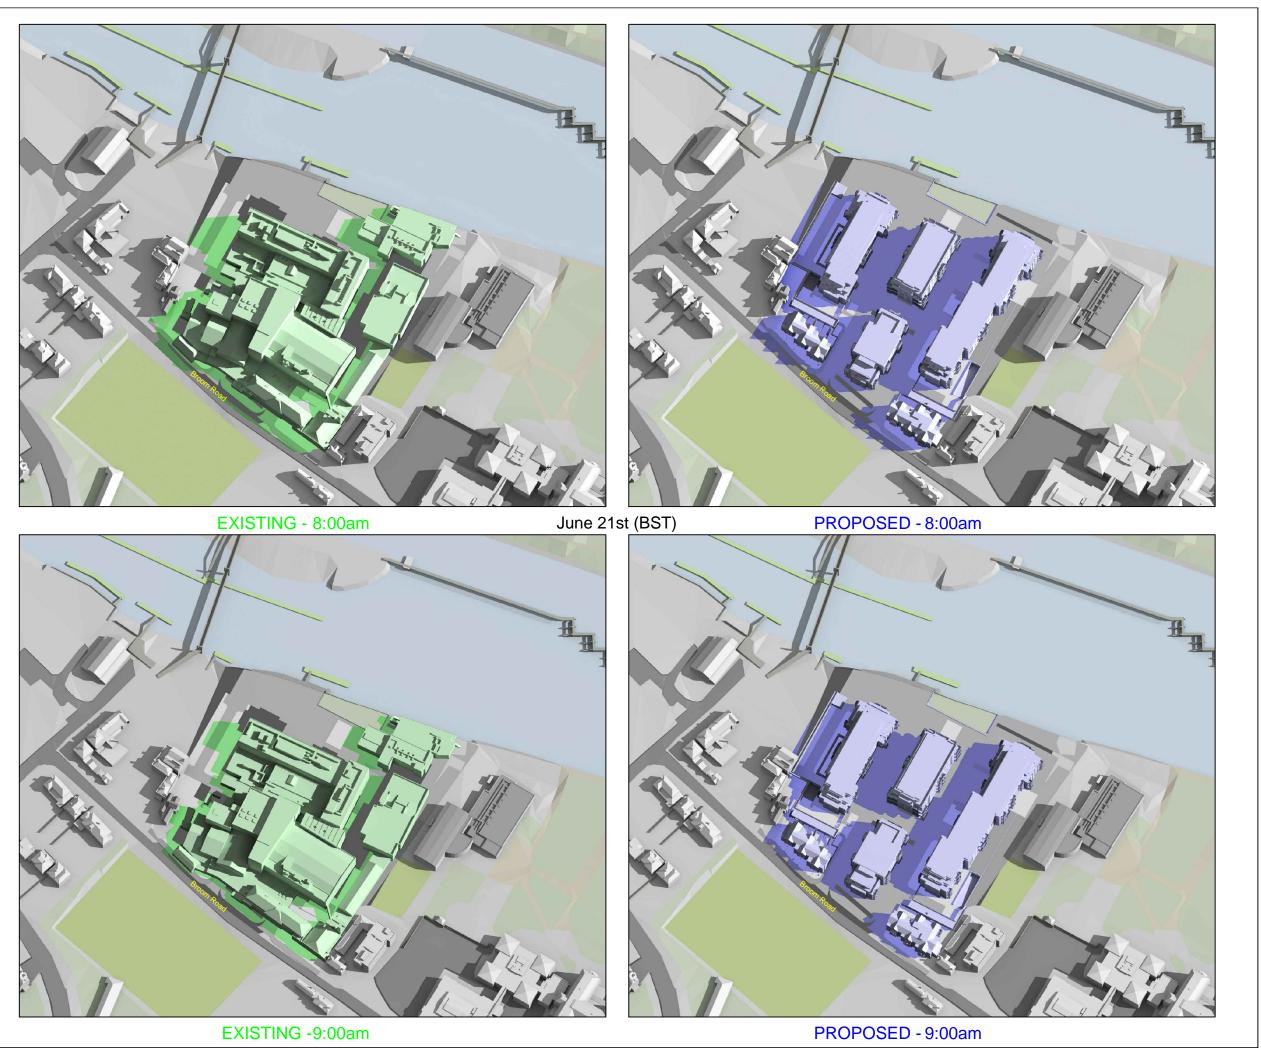

Grey shadows are those caused by buildings which are not on the site under

Green shadows are those caused specifically by the existing buildings on the site.

Blue shadows are those caused specifically by the proposed development.