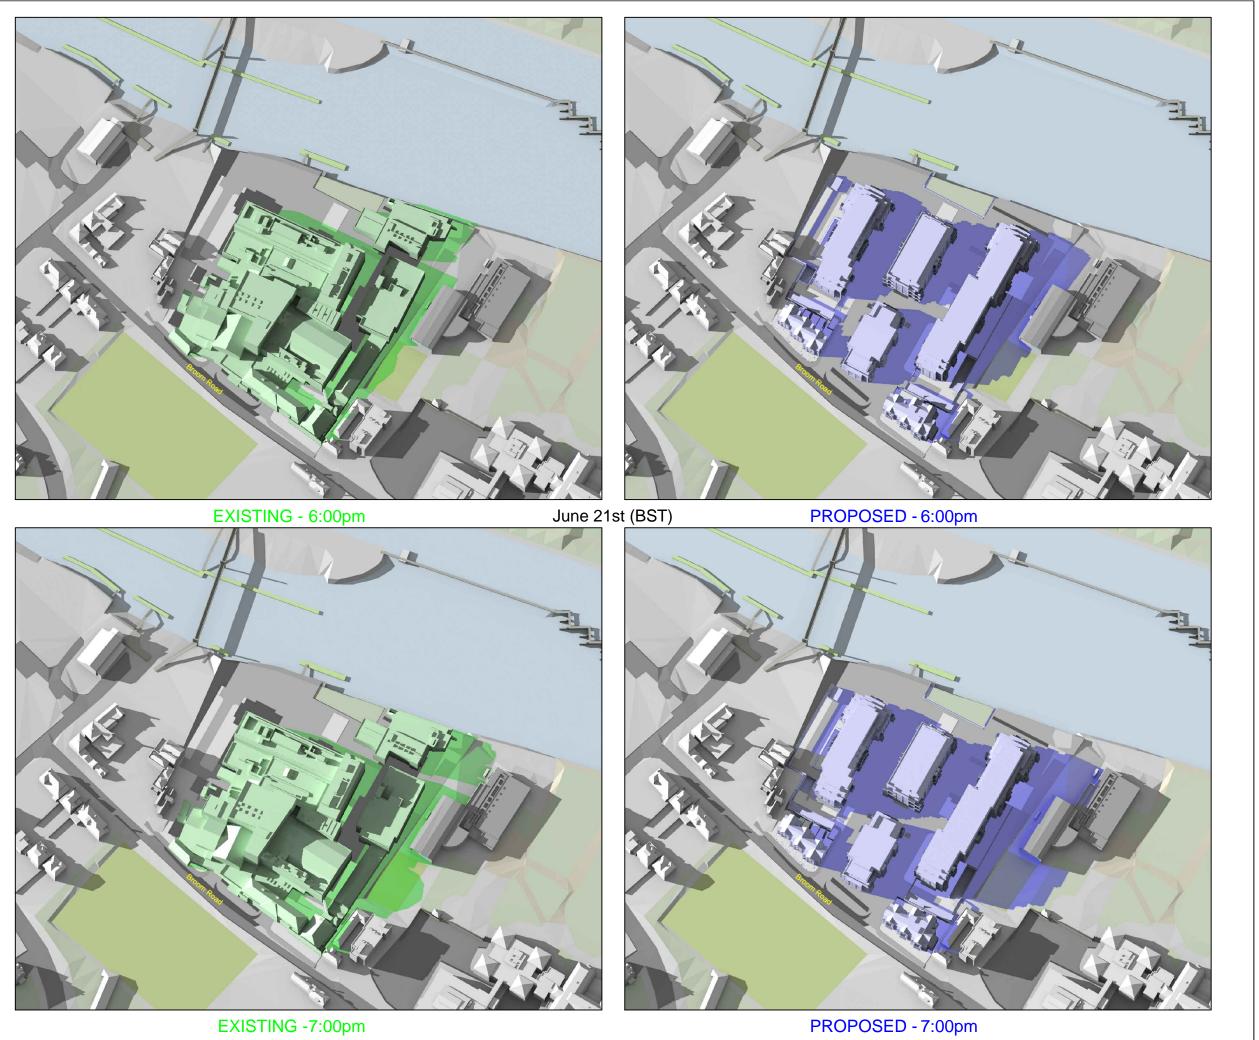

Grey shadows are those caused by buildings which are not on the site under

Green shadows are those caused specifically by the existing buildings on the site.

Blue shadows are those caused specifically by the proposed development.