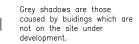

Grey shadows are those caused by buildings which are not on the site under

Green shadows are those caused specifically by the existing buildings on the site.

Blue shadows are those caused specifically by the proposed development.