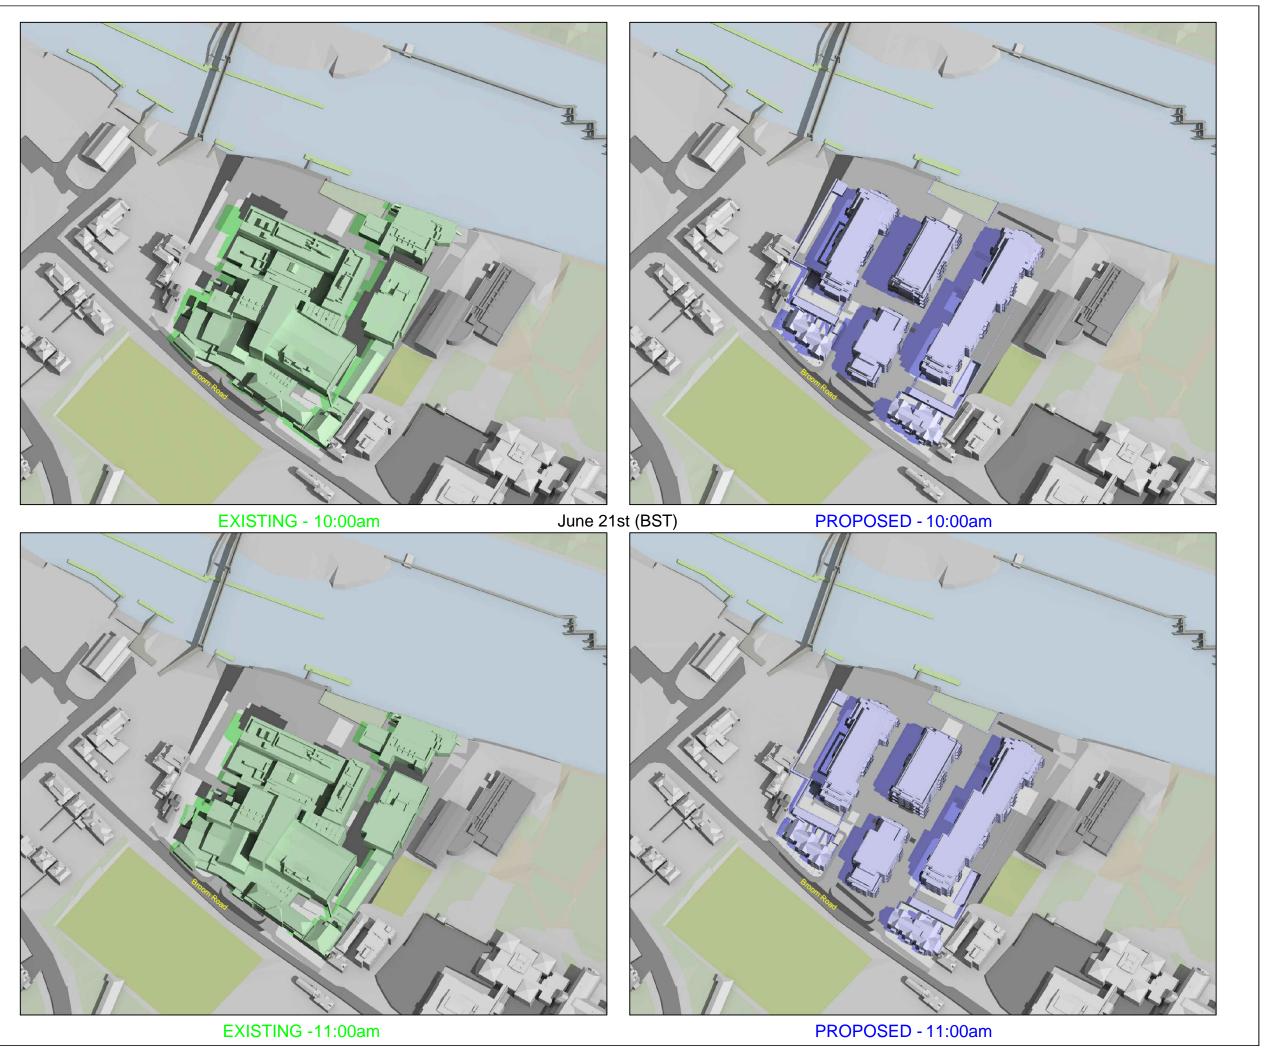

Blue shadows are those caused specifically by the proposed development.



## Savills

# BUILDING CONSULTANCY DESIGN SERVICES, BUILDING SURVEYING, PROJECT MANAGEMENT, COST CONSULTANCY

Project TEDDINGTON RIVERSIDE LONDON TW11

| Date JAN    | /14       | Scale NTS  |      |
|-------------|-----------|------------|------|
| Drawn By    | DR        | Checked By |      |
| Drawing No. | SA189/JUN | 1/02       | Rev. |
|             |           |            | -    |











## Savills

# BUILDING CONSULTANCY DESIGN SERVICES, BUILDING SURVEYING, PROJECT MANAGEMENT, COST CONSULTANCY

Project TEDDINGTON RIVERSIDE LONDON TW11

| Date JAN    | /14       | Scale NTS  |      |
|-------------|-----------|------------|------|
| Drawn By    | DR        | Checked By |      |
| Drawing No. | SA189/JUN | 1/03       | Rev. |
|             |           |            | -    |



Grey shadows are those caused by buildings which are not on the site under

Green shadows are those caused specifically by the existing buildings on the site.

Blue shadows are those caused specifically by the proposed development.



## Savills

BUILDING CONSULTANCY
DESIGN SERVICES, BUILDING SURVEYING,
PROJECT MANAGEMENT, COST CONSULTANCY

Project TEDDINGTON RIVERSIDE LONDON TW11

| Date JAN