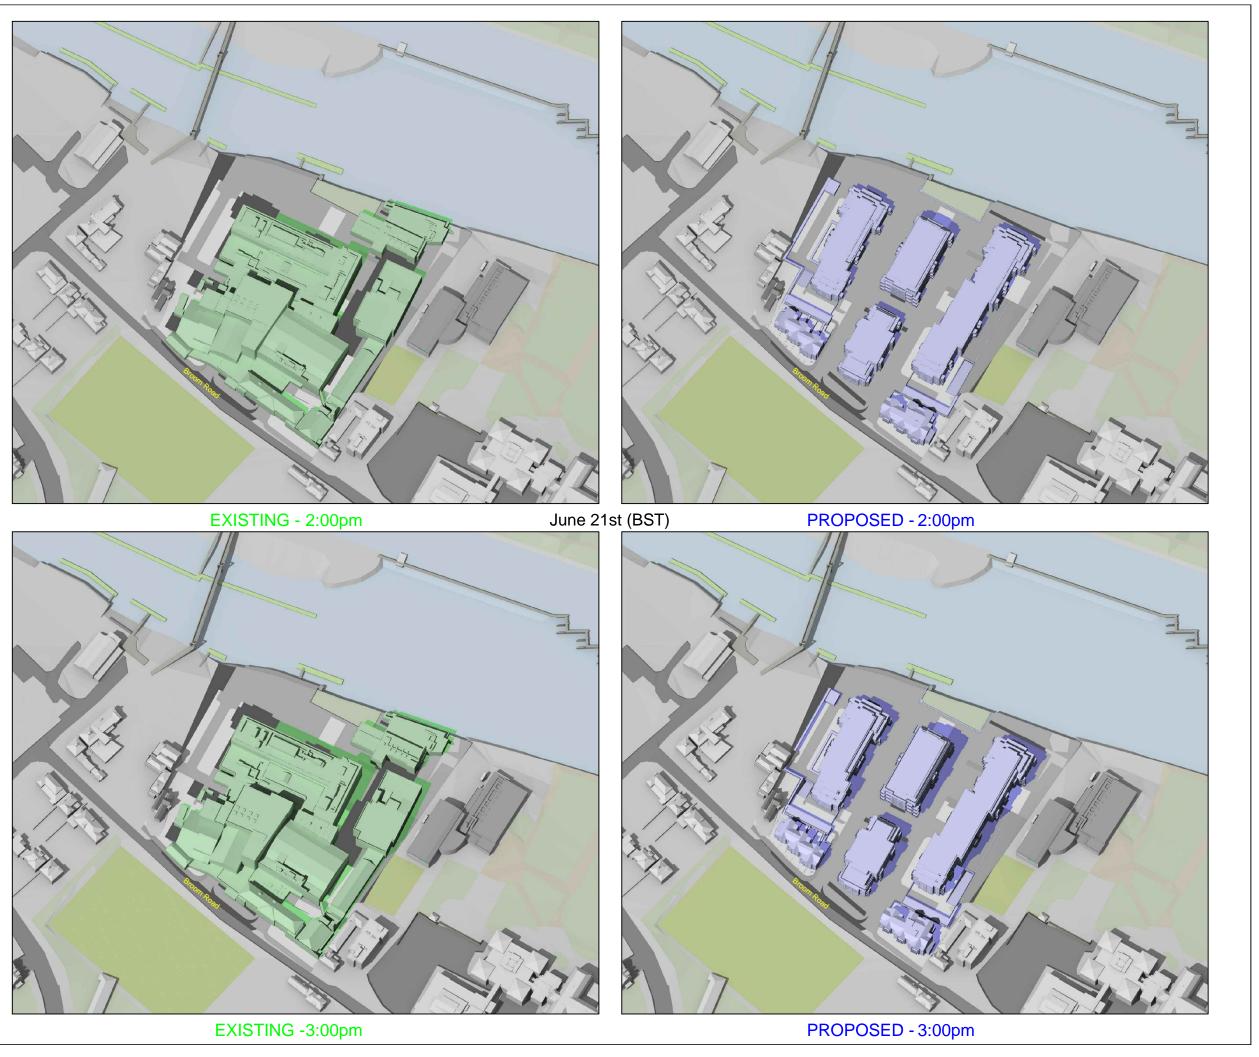

Grey shadows are those caused by buildings which are not on the site under

Green shadows are those caused specifically by the existing buildings on the site.

Blue shadows are those caused specifically by the proposed development.