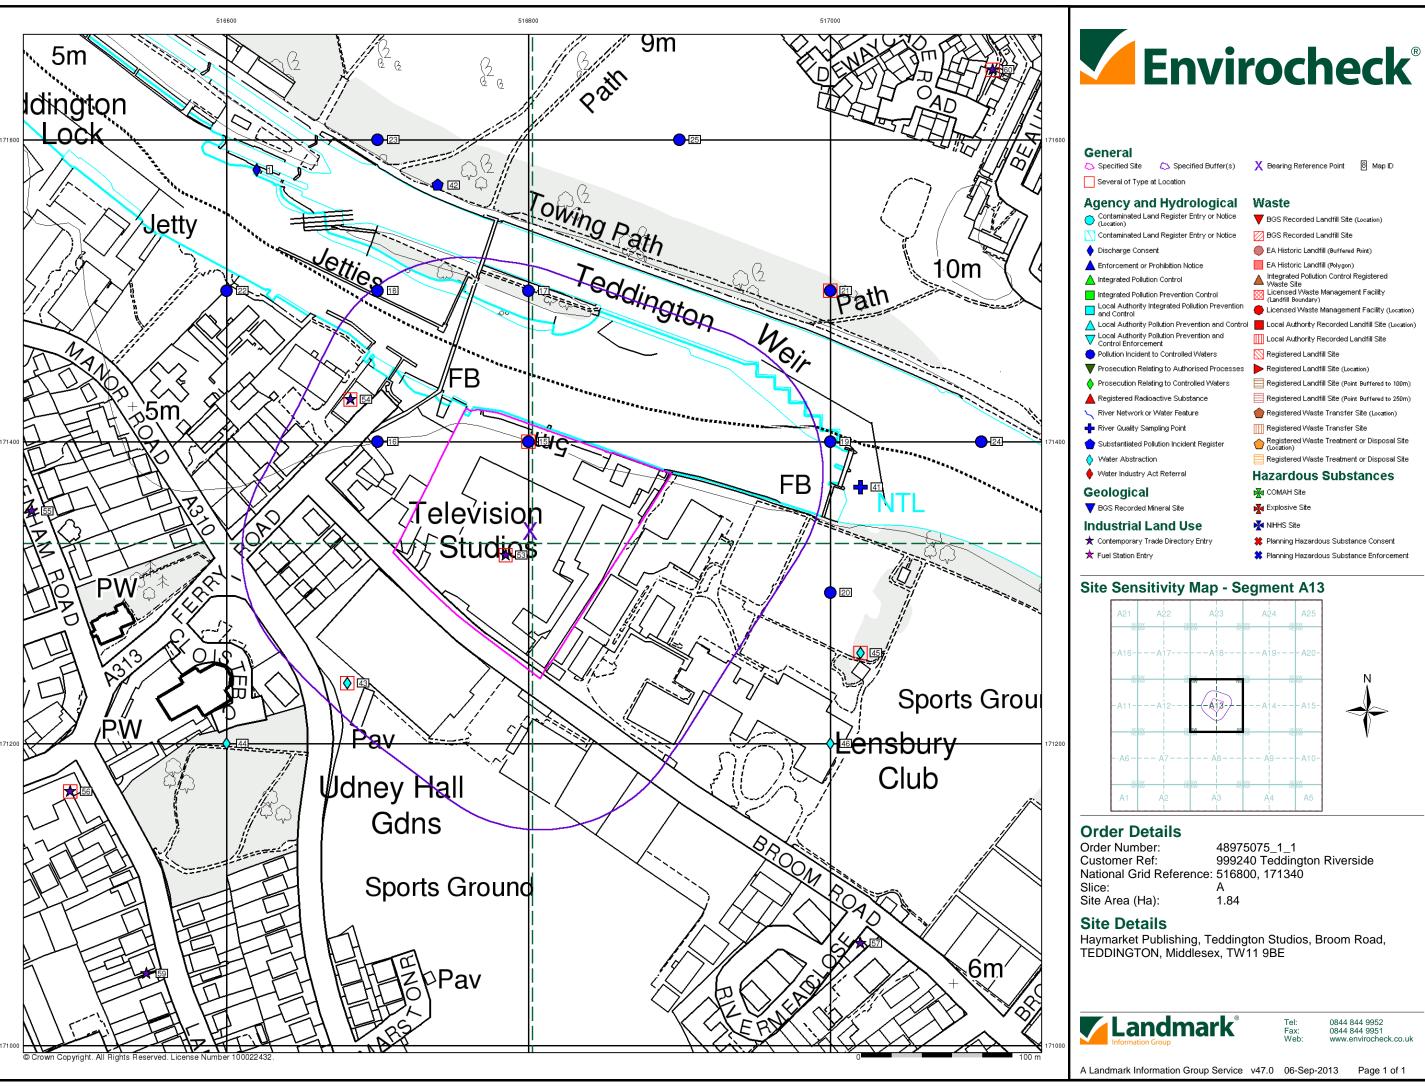

#### General

- 🖒 Specified Site 🛮 🖒 Specified Buffer(s) 💢 Bearing Reference Point 🔞 Map ID
- Several of Type at Location

#### Agency and Hydrological

- Contaminated Land Register Entry or Notice (Location)
- Contaminated Land Register Entry or Notice
- Discharge Consent
- A Enforcement or Prohibition Notice
- A Integrated Pollution Control
- Integrated Pollution Prevention Control Local Authority Integrated Pollution Prevention and Control
- 🛕 Local Authority Pollution Prevention and Control 🧧 Local Authority Recorded Landfill Site (Location)
- Local Authority Pollution Prevention and Control Enforcement
- Pollution Incident to Controlled Waters
- Prosecution Relating to Authorised Processes
- Prosecution Relating to Controlled Waters
- River Network or Water Feature
- River Quality Sampling Point
- Substantiated Pollution Incident Register
- Water Abstraction
- Water Industry Act Referral

#### Geological

BGS Recorded Mineral Site

#### **Industrial Land Use**

- \*\*Contemporary Trade Directory Entry
- 🖈 Fuel Station Entry

- BGS Recorded Landfill Site (Location)
- BGS Recorded Landfill Site
  - EA Historic Landfill (Buffered Point)
  - EA Historic Landfill (Polygon)

  - Licensed Waste Management Facility (Location)
- Local Authority Recorded Landfill Site
- Registered Landfill Site
- Registered Landfill Site (Location)
- Registered Landfill Site (Point Buffered to 100m)
- Registered Radioactive Substance Registered Landfill Site (Point Buffered to 250m)
  - Registered Waste Transfer Site (Location)
    - Registered Waste Transfer Site
      - Registered Waste Treatment or Disposal Site
      - Registered Waste Treatment or Disposal Site

#### **Hazardous Substances**

- COMAH Site
- Kara Explosive Site
- NIHHS Site
- 🗱 Planning Hazardous Substance Consent
- # Planning Hazardous Substance Enforcement

## Site Sensitivity Map - Slice A

#### **Order Details**

Order Number: 48975075\_1\_1

**Customer Ref:** 999240 Teddington Riverside

National Grid Reference: 516800, 171340

Α

Site Area (Ha): 1.84 Search Buffer (m): 1000

#### **Site Details**

Haymarket Publishing, Teddington Studios, Broom Road, TEDDINGTON, Middlesex, TW11 9BE

0844 844 9952 0844 844 9951 www.envirocheck.co.uk

A Landmark Information Group Service v47.0 06-Sep-2013 Page 1 of 3