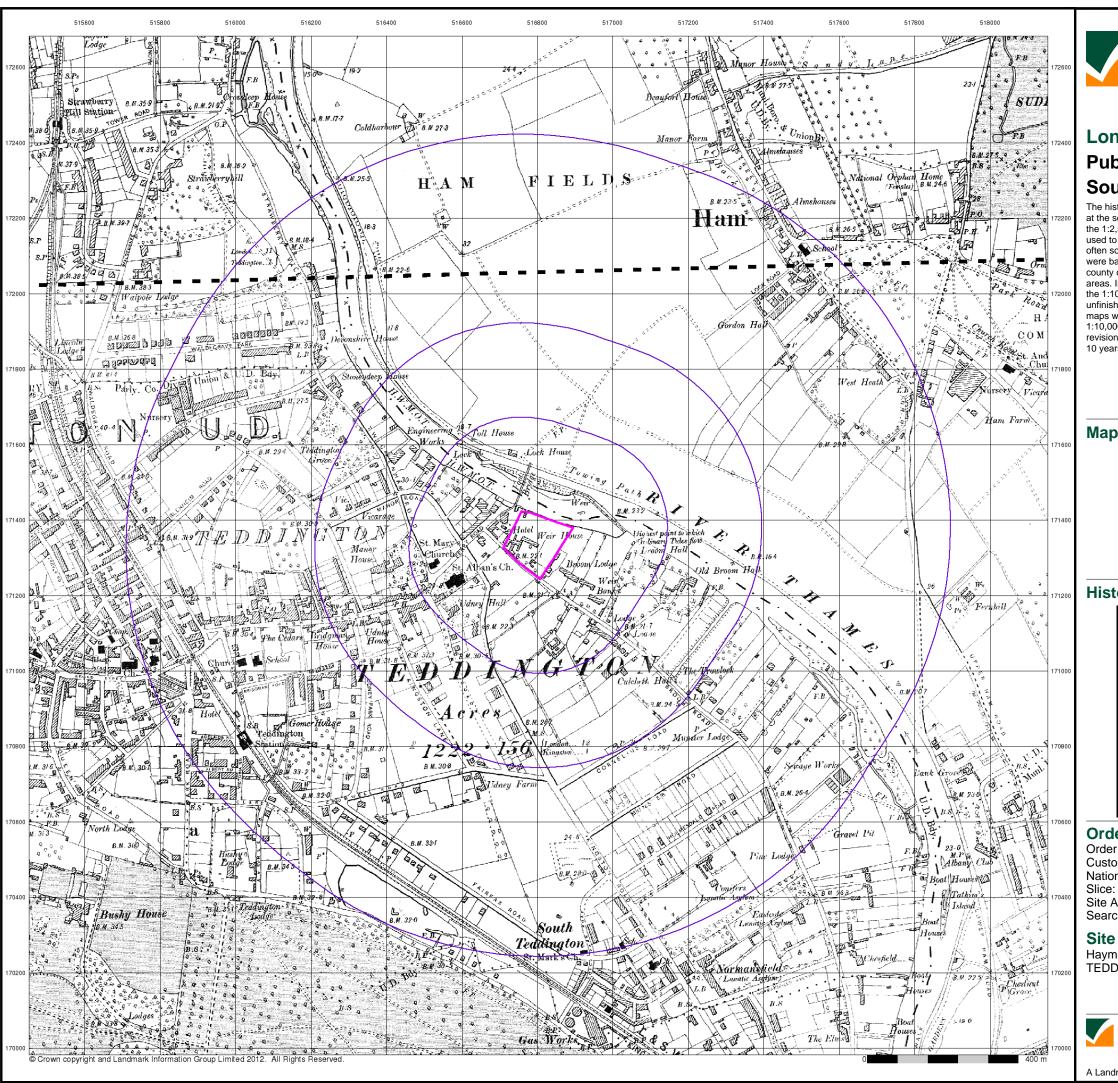

# **Historical Map - Slice A**

#### **Order Details**

Order Number: 48975075\_1\_1

999240 Teddington Riverside Customer Ref:

National Grid Reference: 516800, 171340 Slice:

Site Area (Ha): 1.84 Search Buffer (m): 1000

#### **Site Details**

Haymarket Publishing, Teddington Studios, Broom Road, TEDDINGTON, Middlesex, TW11 9BE

0844 844 9952 www.envirocheck.co.uk

A Landmark Information Group Service v47.0 06-Sep-2013 Page 1 of 25