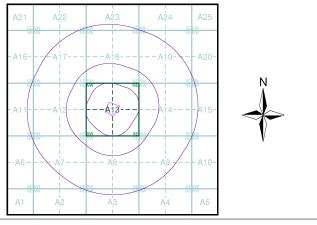

## Site Sensitivity Map - Slice A

#### **Order Details**

Order Number: 48975075\_1\_1

**Customer Ref:** 999240 Teddington Riverside

National Grid Reference: 516800, 171340

Α

Site Area (Ha): 1.84 Search Buffer (m): 1000

#### General

- Specified Site
- Specified Buffer(s)
- X Bearing Reference Point