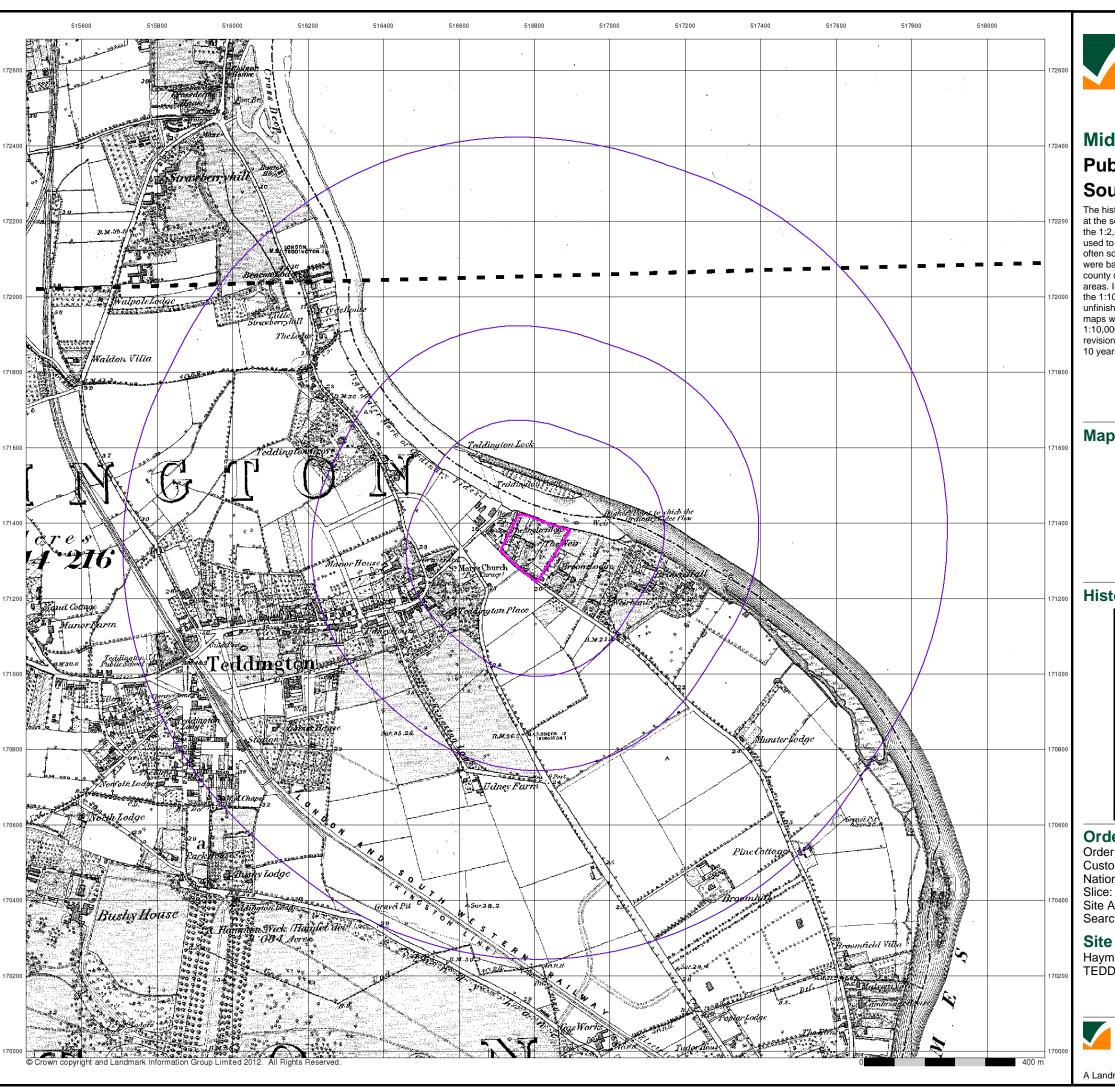

# **Historical Map - Slice A**

#### **Order Details**

Order Number: 48975075\_1\_1

999240 Teddington Riverside Customer Ref:

National Grid Reference: 516800, 171340 Slice:

Site Area (Ha): 1.84 Search Buffer (m): 1000

# **Historical Mapping & Photography included:**

| Mapping Type                  | Scale    | Date        | Pg |
|-------------------------------|----------|-------------|----|
| Middlesex                     | 1:10,560 | 1869        | 3  |
| Surrey                        | 1:10,560 | 1871        | 4  |
| London                        | 1:10,560 | 1896        | 5  |
| Surrey                        | 1:10,560 | 1898 - 1899 | 6  |
| Middlesex                     | 1:10,560 | 1920        | 7  |
| Middlesex                     | 1:10,560 | 1920        | 8  |
| Surrey                        | 1:10,560 | 1920        | 9  |
| Surrey                        | 1:10,560 | 1920        | 10 |
| Surrey                        | 1:10,560 | 1933        | 11 |
| Middlesex                     | 1:10,560 | 1934 - 1935 | 12 |
| Middlesex                     | 1:10,560 | 1938        | 13 |
| Surrey                        | 1:10,560 | 1938        | 14 |
| Surrey                        | 1:10,560 | 1938        | 15 |
| Ordnance Survey Plan          | 1:10,000 | 1940        | 16 |
| Historical Aerial Photography | 1:10,560 | 1948        | 17 |
| Ordnance Survey Plan          | 1:10,000 | 1962 - 1966 | 18 |
| Ordnance Survey Plan          | 1:10,000 | 1968        | 19 |
| Ordnance Survey Plan          | 1:10,000 | 1975 - 1976 | 20 |
| London                        | 1:25,000 | 1985        | 21 |
| Ordnance Survey Plan          | 1:10,000 | 1987        | 22 |
| Ordnance Survey Plan          | 1:10,000 | 1992        | 23 |
| 10K Raster Mapping            | 1:10,000 | 2006        | 24 |
| 10K Raster Mapping            | 1:10,000 | 2013        | 25 |