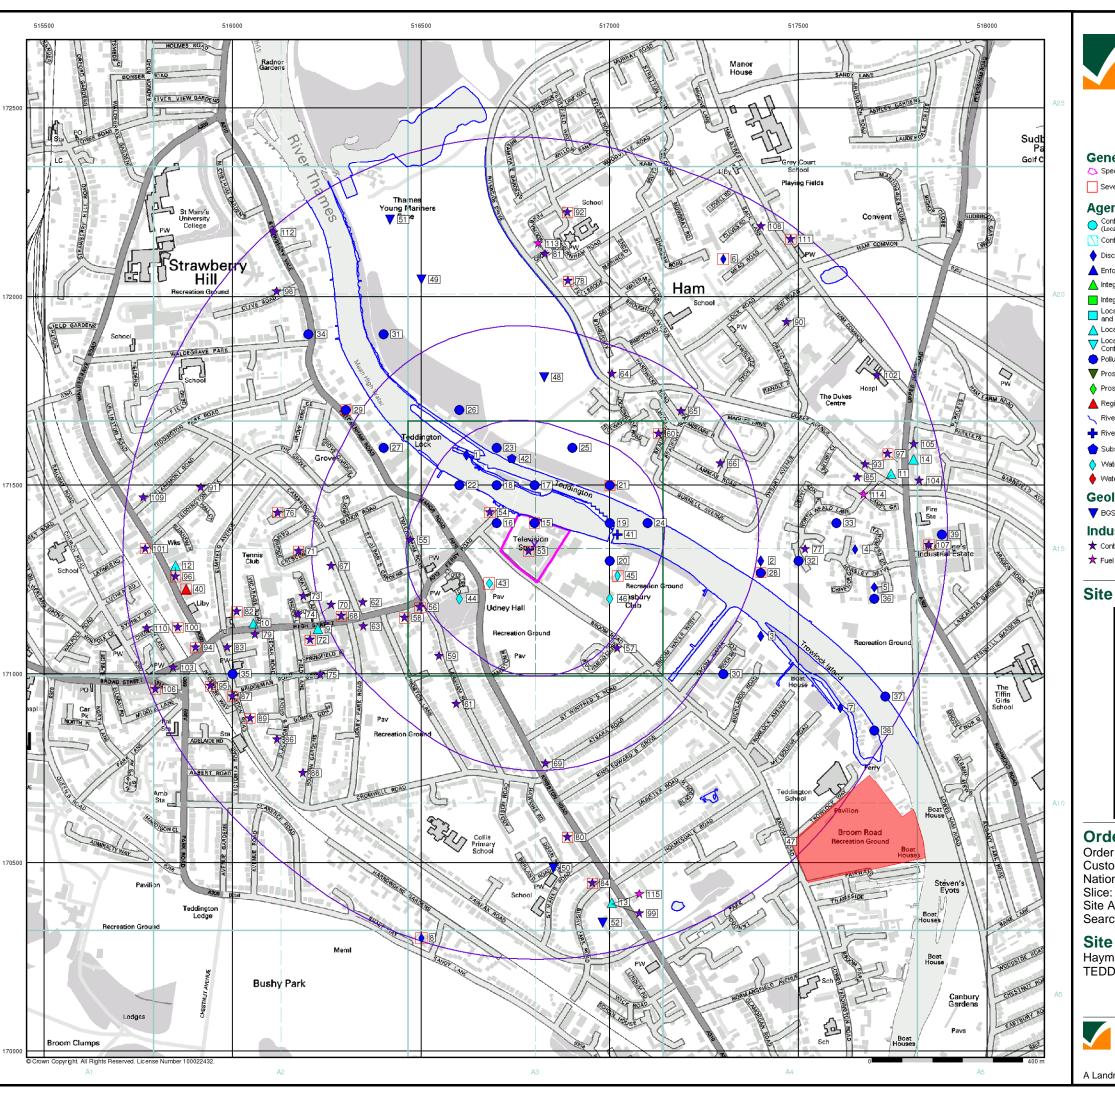

## Site Sensitivity Map - Slice A

#### **Order Details**

Order Number: 48975075\_1\_1

**Customer Ref:** 999240 Teddington Riverside

National Grid Reference: 516800, 171340

Α

Site Area (Ha): 1.84 Search Buffer (m): 1000

#### General

- Specified Site
- Specified Buffer(s)
- X Bearing Reference Point

#### General

- 🖒 Specified Site 🛮 🖒 Specified Buffer(s) 💢 Bearing Reference Point 🔞 Map ID
- Several of Type at Location

#### Agency and Hydrological

- Contaminated Land Register Entry or Notice (Location)
- Contaminated Land Register Entry or Notice
- Discharge Consent
- A Enforcement or Prohibition Notice
- A Integrated Pollution Control
- Integrated Pollution Prevention Control Local Authority Integrated Pollution Prevention and Control
- 🛕 Local Authority Pollution Prevention and Control 🧧 Local Authority Recorded Landfill Site (Location)
- Local Authority Pollution Prevention and Control Enforcement
- Pollution Incident to Controlled Waters
- Prosecution Relating to Authorised Processes
- Prosecution Relating to Controlled Waters
- River Network or Water Feature
- River Quality Sampling Point
- Substantiated Pollution Incident Register
- Water Abstraction
- Water Industry Act Referral

#### Geological

BGS Recorded Mineral Site

#### **Industrial Land Use**

- \*\*Contemporary Trade Directory Entry
- 🖈 Fuel Station Entry

- BGS Recorded Landfill Site (Location)
- BGS Recorded Landfill Site
  - EA Historic Landfill (Buffered Point)
  - EA Historic Landfill (Polygon)

  - Licensed Waste Management Facility (Location)
- Local Authority Recorded Landfill Site
- Registered Landfill Site
- Registered Landfill Site (Location)
- Registered Landfill Site (Point Buffered to 100m)
- Registered Radioactive Substance Registered Landfill Site (Point Buffered to 250m)
  - Registered Waste Transfer Site (Location)
    - Registered Waste Transfer Site
      - Registered Waste Treatment or Disposal Site
      - Registered Waste Treatment or Disposal Site

#### **Hazardous Substances**

- COMAH Site
- Kara Explosive Site
- NIHHS Site
- 🗱 Planning Hazardous Substance Consent
- # Planning Hazardous Substance Enforcement