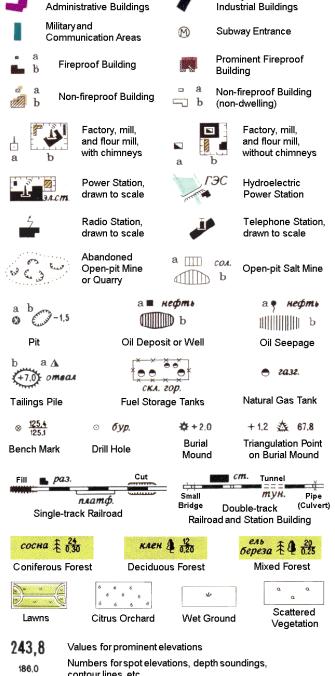

# **Russian Military Mapping Legends**

# 1:5,000 and 1:10,000 mapping

Military and

a. Not drawn to scale b. Drawn to scale

Government and

Velocity of the current, width of river bed, depth of river

Russian Alphabet (Forreference and phonetic interpretation of map text)

the diameter of trees

3 3 (Z)

Ии(I)

Йй(Y)

K K (K)

Лл(L)

M m (m)

H H (N)

O o (o)

Fractional terms: length and capacity of bridges; depth of

fords and condition of the river bottom; height of forest and

Пп(Р)

P p (R)

C c (s)

T T (T)

**y** y (U)

Фф(F)

Цц(тѕ)

Хх (кн) Ээ (е)

Чч (СН)

ъ (-)

ы (Y)

Шш (SH)

Щ щ (SHCH)

Юю (YU or IU) A (YA or IA)

Contour Line

and Value

Line

Value

0,2

A a (A)

Бб (в)

B B (V)

Γr (G)

Дд(D)

E e (E)

Ë ë (YO)

**Ж** ж (ZH)