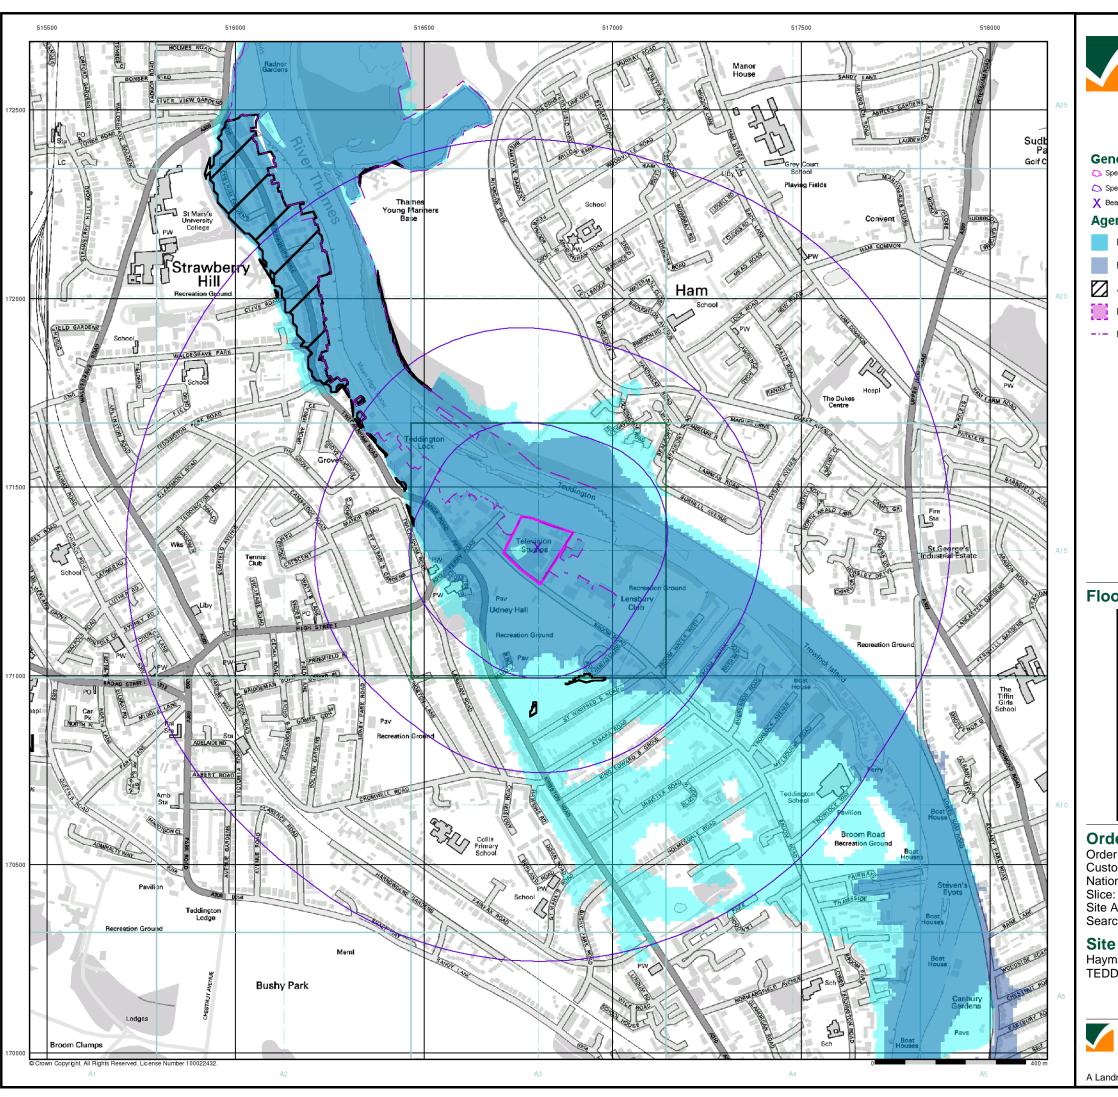

## Flood Map - Slice A

#### **Order Details**

Order Number: 48975075\_1\_1
Customer Ref: 999240 Teddington Riverside
National Grid Reference: 516800, 171340

Site Area (Ha): Search Buffer (m): 1.84 1000

#### Agency and Hydrological (Flood)

- Extreme Flooding from Rivers or Sea without Defences (Zone 2)
- Flooding from Rivers or Sea without Defences (Zone 3)
- Area Benefiting from Flood Defence
- Flood Water Storage Areas
- --- Flood Defence

#### General

- Specified Site
- Specified Buffer(s)
- X Bearing Reference Point