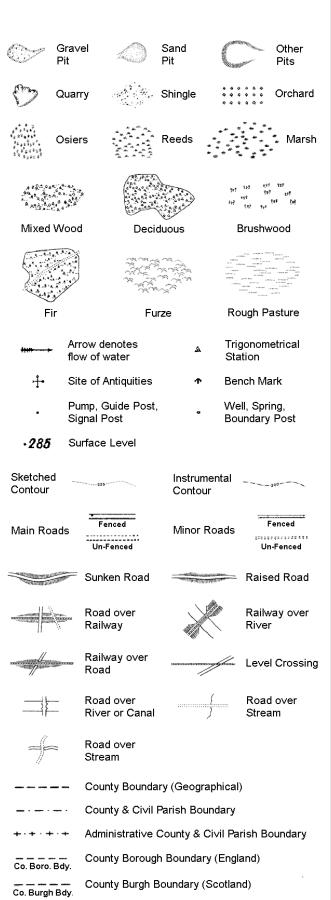

#### General

- 🖒 Specified Site 🛮 🖒 Specified Buffer(s) 💢 Bearing Reference Point 🔞 Map ID
- Several of Type at Location

#### Agency and Hydrological

- Contaminated Land Register Entry or Notice (Location)
- Contaminated Land Register Entry or Notice
- Discharge Consent
- A Enforcement or Prohibition Notice
- A Integrated Pollution Control
- Integrated Pollution Prevention Control Local Authority Integrated Pollution Prevention and Control
- 🛕 Local Authority Pollution Prevention and Control 🧧 Local Authority Recorded Landfill Site (Location)
- Local Authority Pollution Prevention and Control Enforcement
- Pollution Incident to Controlled Waters
- Prosecution Relating to Authorised Processes
- Prosecution Relating to Controlled Waters
- River Network or Water Feature
- River Quality Sampling Point
- Substantiated Pollution Incident Register
- Water Abstraction
- Water Industry Act Referral

#### Geological

BGS Recorded Mineral Site

#### **Industrial Land Use**

- \*\*Contemporary Trade Directory Entry
- 🖈 Fuel Station Entry

- BGS Recorded Landfill Site (Location)
- BGS Recorded Landfill Site
  - EA Historic Landfill (Buffered Point)
  - EA Historic Landfill (Polygon)

  - Licensed Waste Management Facility (Location)
- Local Authority Recorded Landfill Site
- Registered Landfill Site
- Registered Landfill Site (Location)
- Registered Landfill Site (Point Buffered to 100m)
- Registered Radioactive Substance Registered Landfill Site (Point Buffered to 250m)
  - Registered Waste Transfer Site (Location)
    - Registered Waste Transfer Site
      - Registered Waste Treatment or Disposal Site
      - Registered Waste Treatment or Disposal Site

#### **Hazardous Substances**

- COMAH Site
- Kara Explosive Site
- NIHHS Site
- 🗱 Planning Hazardous Substance Consent
- # Planning Hazardous Substance Enforcement