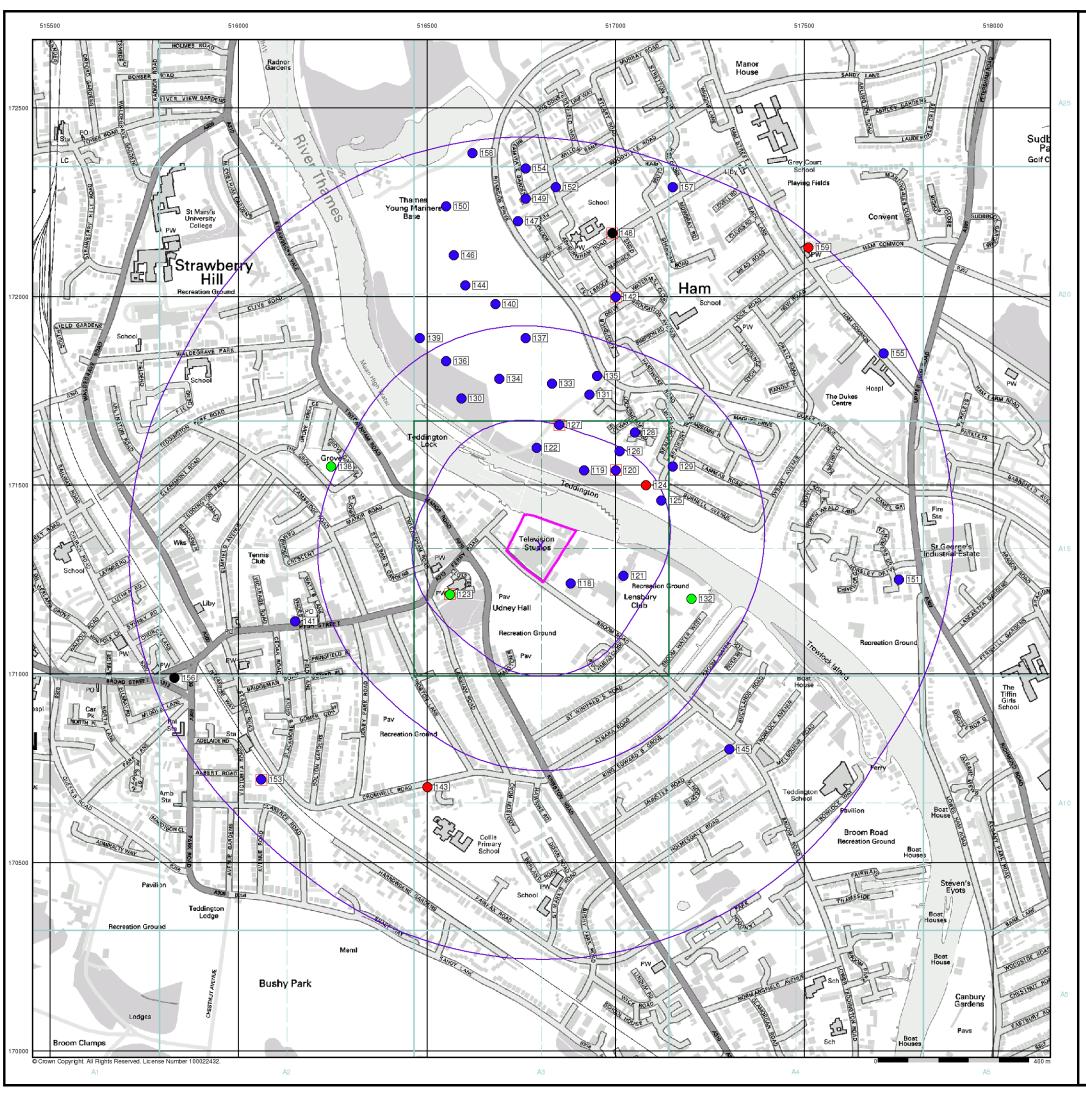

#### General

- 🖒 Specified Site 🛮 🖒 Specified Buffer(s) 💢 Bearing Reference Point 🔞 Map ID
- Several of Type at Location

#### Agency and Hydrological

- Contaminated Land Register Entry or Notice (Location)
- Contaminated Land Register Entry or Notice
- Discharge Consent
- A Enforcement or Prohibition Notice
- A Integrated Pollution Control
- Integrated Pollution Prevention Control Local Authority Integrated Pollution Prevention and Control
- 🛕 Local Authority Pollution Prevention and Control 🧧 Local Authority Recorded Landfill Site (Location)
- Local Authority Pollution Prevention and Control Enforcement
- Pollution Incident to Controlled Waters
- Prosecution Relating to Authorised Processes
- Prosecution Relating to Controlled Waters
- River Network or Water Feature
- River Quality Sampling Point
- Substantiated Pollution Incident Register
- Water Abstraction
- Water Industry Act Referral

#### Geological

BGS Recorded Mineral Site

#### **Industrial Land Use**

- \*\*Contemporary Trade Directory Entry
- 🖈 Fuel Station Entry

- BGS Recorded Landfill Site (Location)
- BGS Recorded Landfill Site
  - EA Historic Landfill (Buffered Point)
  - EA Historic Landfill (Polygon)

  - Licensed Waste Management Facility (Location)
- Local Authority Recorded Landfill Site
- Registered Landfill Site
- Registered Landfill Site (Location)
- Registered Landfill Site (Point Buffered to 100m)
- Registered Radioactive Substance Registered Landfill Site (Point Buffered to 250m)
  - Registered Waste Transfer Site (Location)
    - Registered Waste Transfer Site
      - Registered Waste Treatment or Disposal Site
      - Registered Waste Treatment or Disposal Site

#### **Hazardous Substances**

- COMAH Site
- Kara Explosive Site
- NIHHS Site
- 🗱 Planning Hazardous Substance Consent
- # Planning Hazardous Substance Enforcement

## Site Sensitivity Map - Slice A

#### **Order Details**

Order Number: 48975075\_1\_1

**Customer Ref:** 999240 Teddington Riverside

National Grid Reference: 516800, 171340

Α

Site Area (Ha): 1.84 Search Buffer (m): 1000

#### **Site Details**

Haymarket Publishing, Teddington Studios, Broom Road, TEDDINGTON, Middlesex, TW11 9BE

0844 844 9952 0844 844 9951 www.envirocheck.co.uk

A Landmark Information Group Service v47.0 06-Sep-2013 Page 1 of 3