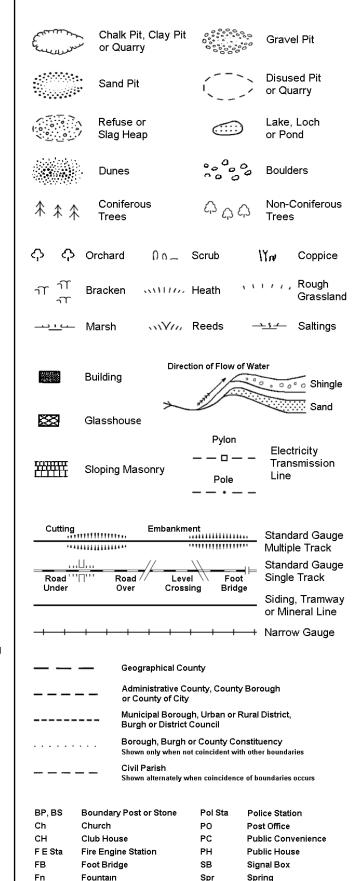

# **Historical Mapping Legends**

# **Ordnance Survey County Series 1:10,560**

Rural District Boundary

····· Civil Parish Boundary

RD. Bdy.

# Ordnance Survey Plan 1:10,000

тсв

TCP

Telephone Call Box

Telephone Call Post

GP

**Guide Post** 

Mile Post

#### 1:10,000 Raster Mapping

| (EE)              | Gravel Pit                                                        |                | Refuse tip<br>or slag heap                       |
|-------------------|-------------------------------------------------------------------|----------------|--------------------------------------------------|
|                   | Rock                                                              |                | Rock<br>(scattered)                              |
|                   | Boulders                                                          |                | Boulders<br>(scattered)                          |
|                   | Shingle                                                           | Mud            | Mud                                              |
| Sand              | Sand                                                              |                | Sand Pit                                         |
| ********          | Slopes                                                            |                | Top of cliff                                     |
|                   | General detail                                                    |                | Underground<br>detail                            |
|                   | - Overhead detail                                                 |                | Narrow gauge<br>railway                          |
|                   | Multi-track<br>railway                                            |                | Single track<br>railway                          |
| -•-•              | County boundary<br>(England only)                                 | • • • • • •    | Civil, parish or<br>community<br>boundary        |
|                   | District, Unitary,<br>Metropolitan,<br>London Borough<br>boundary |                | Constituency<br>boundary                         |
| ۵ <sup>0</sup> ** | Area of wooded vegetation                                         | ۵ <sup>۵</sup> | Non-coniferous<br>trees                          |
| $\Diamond$        | Non-coniferous<br>trees (scattered)                               | **             | Coniferous<br>trees                              |
| * *               | Coniferous<br>trees (scattered)                                   | Ö              | Positioned tree                                  |
| ф ф<br>ф ф        | Orchard                                                           | * *            | Coppice or Osiers                                |
| aTr.              | Rough<br>Grassland                                                | www.           | Heath                                            |
| On                | Scrub                                                             | 7 <u>√</u> /۲  | Marsh, Salt<br>Marsh or Reeds                    |
| 5                 | Water feature                                                     | <b>← ←</b>     | Flow arrows                                      |
| MHW(S)            | Mean high<br>water (springs)                                      | MLW(S)         | Mean low<br>water (springs)                      |
|                   | Telephone line<br>(where shown)                                   | <b></b>        | Electricity<br>transmission line<br>(with poles) |
| ←<br>BM 123.45 m  | Bench mark<br>(where shown)                                       | Δ              | Triangulation<br>station                         |
|                   | Point feature<br>(e.g. Guide Post<br>or Mile Stone)               |                | Pylon, flare stac<br>or lighting tower           |
| •‡•               | Site of (antiquity)                                               |                | Glasshouse                                       |
|                   | General Building                                                  |                | Important                                        |

General Building

Buildina