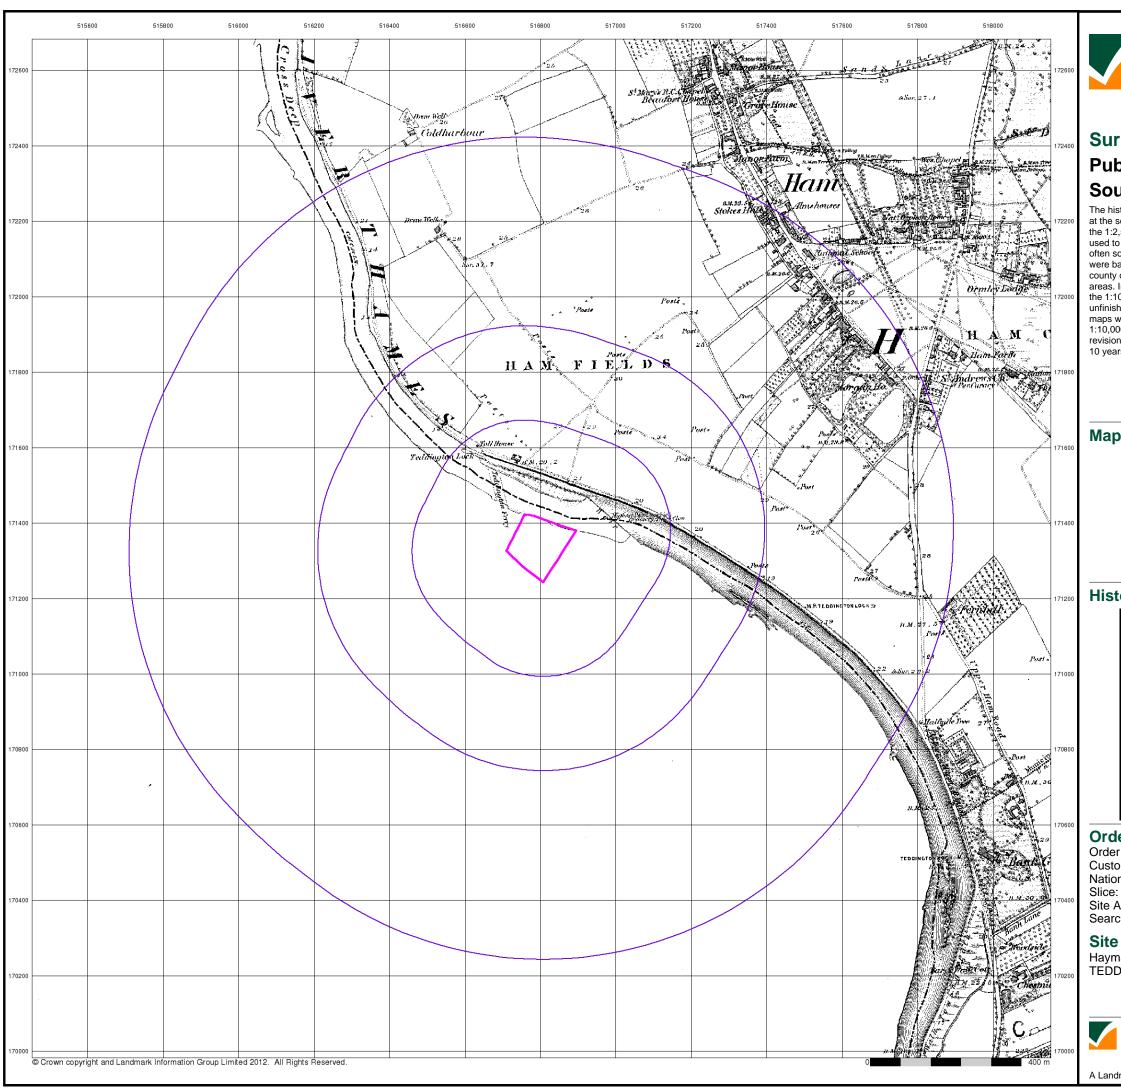

## Site Sensitivity Map - Slice A

#### **Order Details**

Order Number: 48975075\_1\_1

**Customer Ref:** 999240 Teddington Riverside

National Grid Reference: 516800, 171340

Α

Site Area (Ha): 1.84 Search Buffer (m): 1000

#### **Site Details**

Haymarket Publishing, Teddington Studios, Broom Road, TEDDINGTON, Middlesex, TW11 9BE

0844 844 9952 0844 844 9951 www.envirocheck.co.uk

A Landmark Information Group Service v47.0 06-Sep-2013 Page 1 of 3