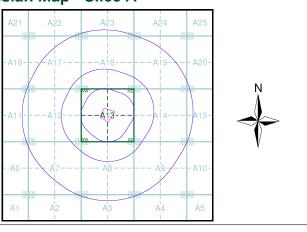

## Site Sensitivity Map - Slice A

#### **Order Details**

Order Number: 48975075\_1\_1

**Customer Ref:** 999240 Teddington Riverside

National Grid Reference: 516800, 171340

Α

Site Area (Ha): 1.84 Search Buffer (m): 1000

#### General

- Specified Site
- Specified Buffer(s)
- X Bearing Reference Point