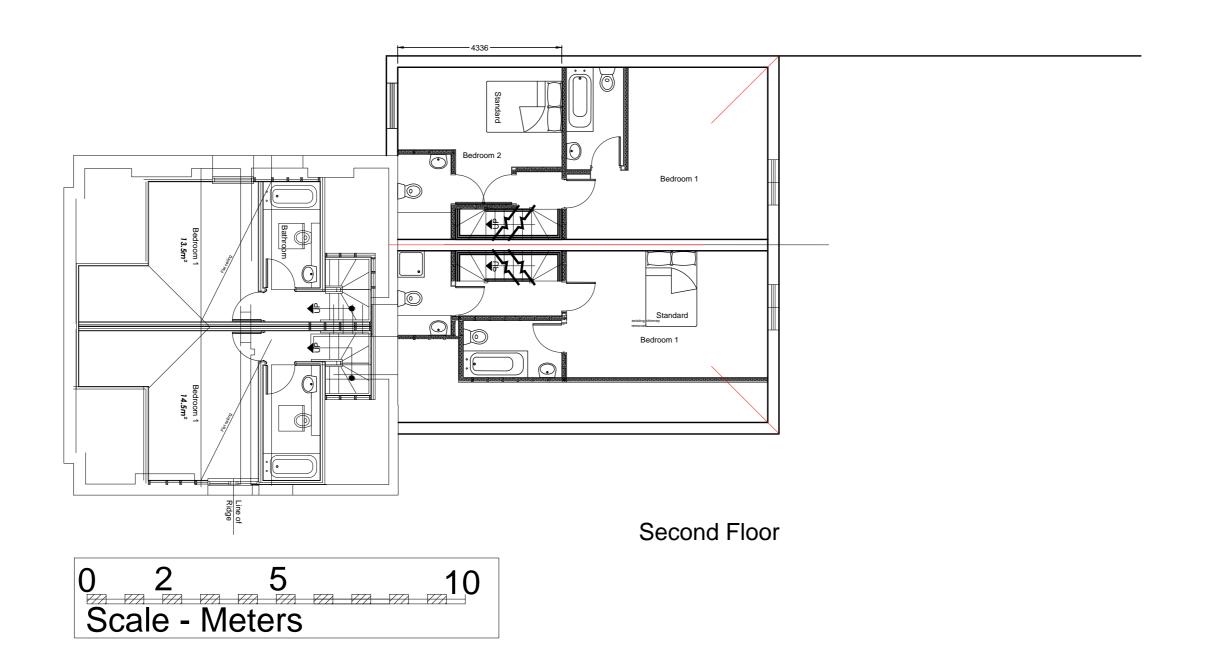

| New plans | 20.4.14 |    | а      |
|-----------|---------|----|--------|
| Revision  | Date    | Ву | Rev. I |
| Ol: 1     | '       |    |        |

Project 71 Richmond Road Twickenham

Residential units

Prop- 1st & 2nd Floor Plans

## IMPORTANT NOTES:

- 1. GENERAL
- The design is not to be scaled, work to figured dimensions and relative position only, confirm to designer.
   This drawing is to be read in conjunction with all relevant drawings, detailed specifications where applicable and all associated drawings in this
- series. (if any)
  (iii) Any discrepancy on this drawing is to be reported immediately to the
- partnership for clarification. (iv) The contractor is responsible for all temporary works and for the stability of the works in progress.

## CLIVE HAWKINS

ARCHITECT