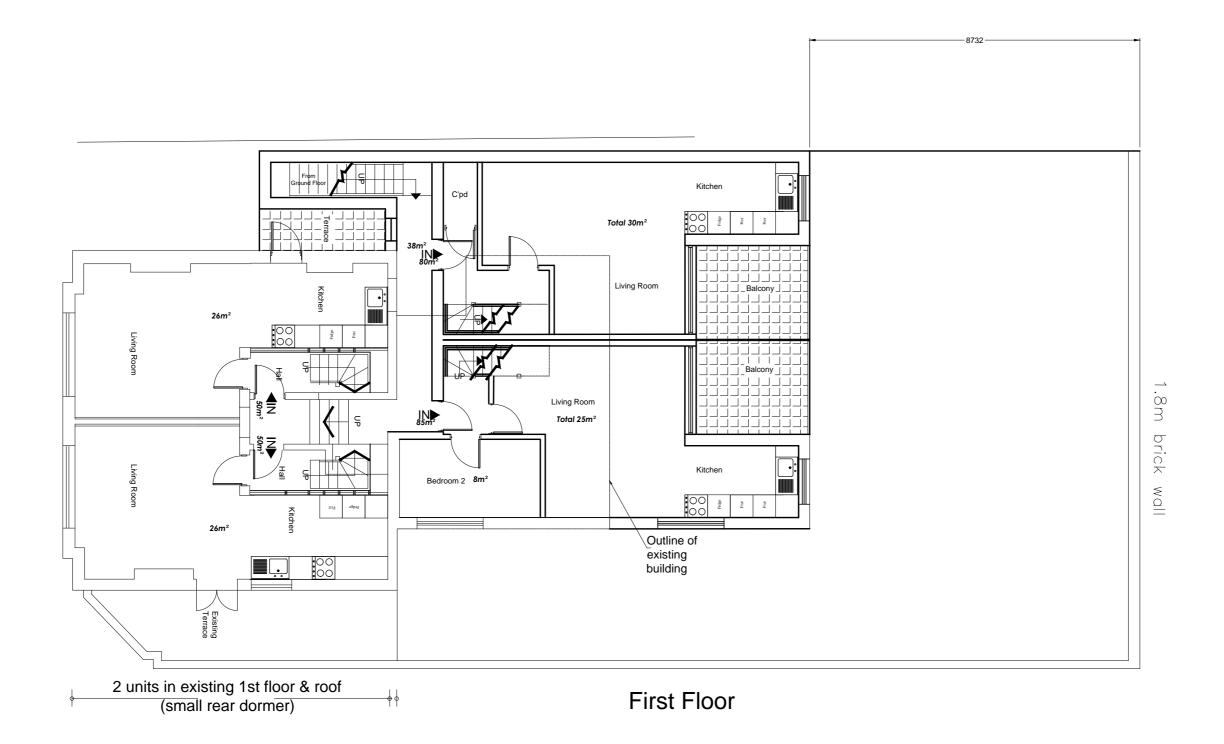

| New plans | 20.4.14 |    | а      |
|-----------|---------|----|--------|
| Revision  | Date    | Ву | Rev. I |
| Ol: 1     | '       |    |        |

Project 71 Richmond Road Twickenham

Residential units

Prop- 1st & 2nd Floor Plans

## IMPORTANT NOTES:

- 1. GENERAL
- The design is not to be scaled, work to figured dimensions and relative position only, confirm to designer.
   This drawing is to be read in conjunction with all relevant drawings, detailed specifications where applicable and all associated drawings in this
- series. (if any)
  (iii) Any discrepancy on this drawing is to be reported immediately to the
- partnership for clarification. (iv) The contractor is responsible for all temporary works and for the stability of the works in progress.

## CLIVE HAWKINS

ARCHITECTS