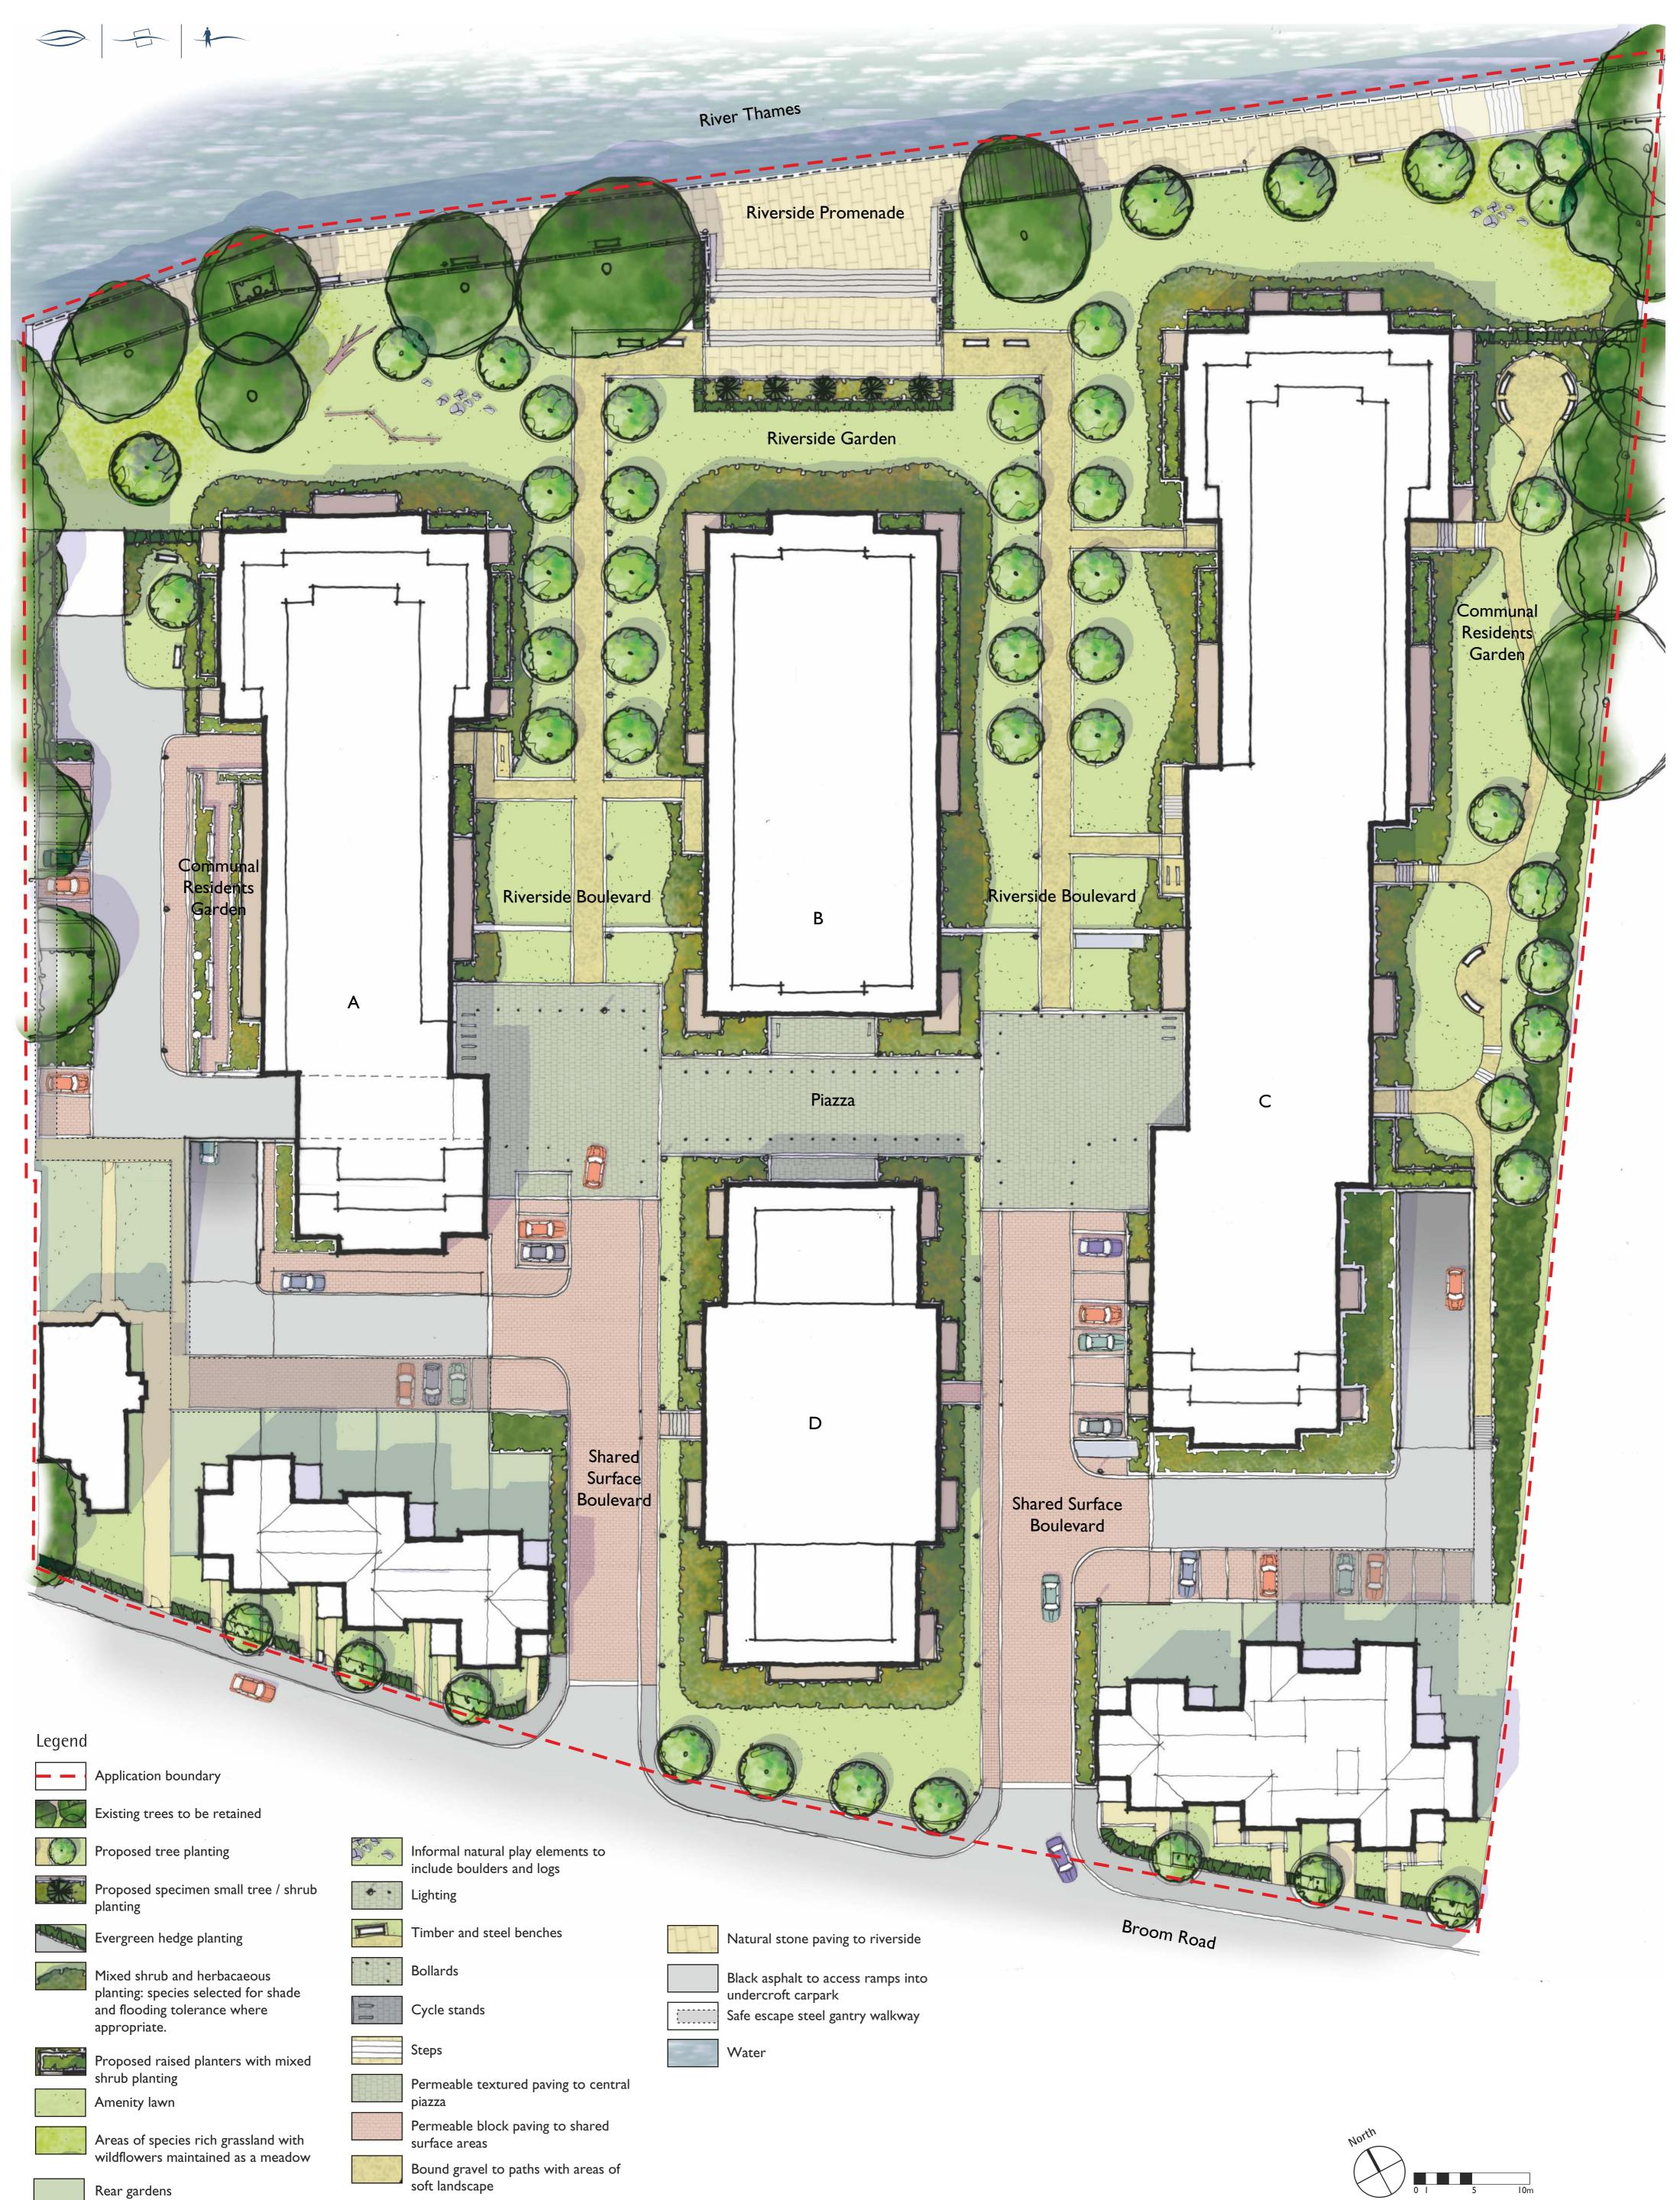

| Allen Pyke Associates<br>Landscape Architecture Urban Design Environmental Planning                                   | Teddington Riverside               | Client<br>Haymarket                        |                |
|-----------------------------------------------------------------------------------------------------------------------|------------------------------------|--------------------------------------------|----------------|
| The Factory, 2 Acre Road, Kingston upon Thames, Surrey KT2 6EF<br>T 020 8549 3434 F 020 8547 1075 www.allenpyke.co.uk | Illustrative Landscape Master Plan | Drawing Number Date<br>2100-LA-02 11/06/14 | Revision<br>P2 |
| KINGSTON UPON THAMES • CAMBRIDGE                                                                                      | mustrative Landscape Flaster Flan  | Scale Drawn by / Ch<br>I:250 @ A I TB/DA   | ık             |