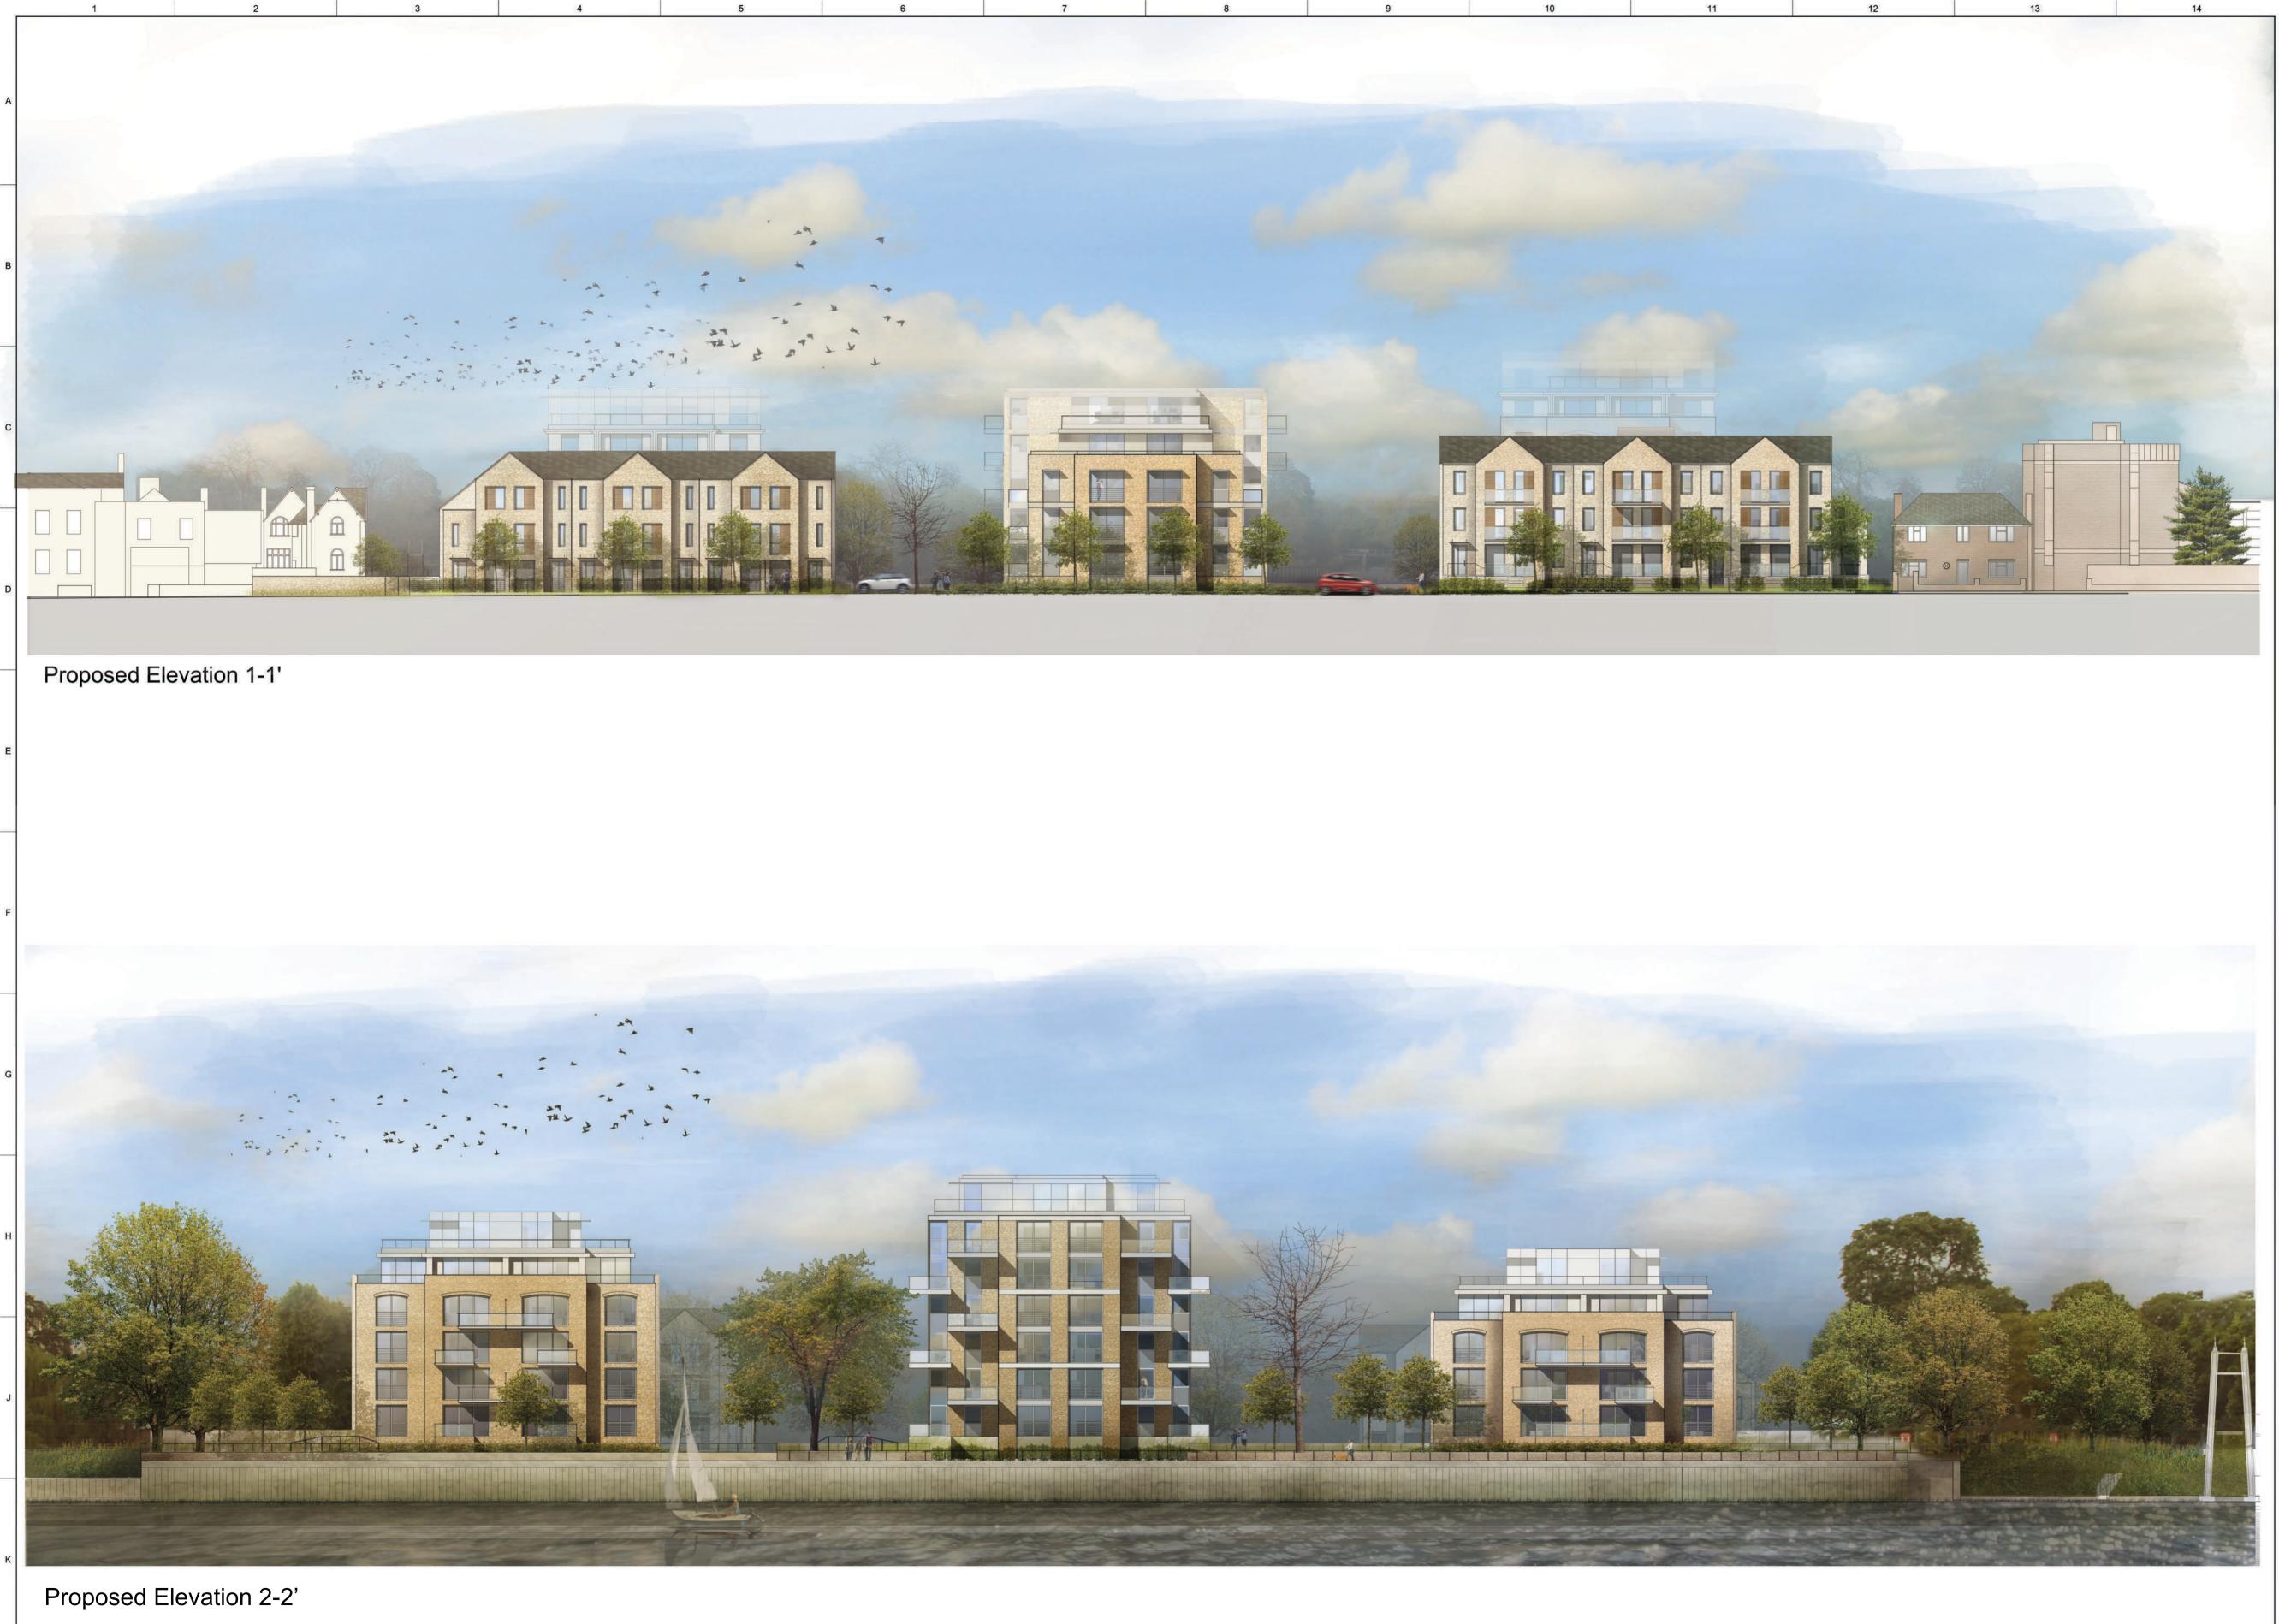

## MATERIALS LEGEND:

| 2 Facing brickwork mellow buff.                                                                                            |  |  |  |  |  |
|----------------------------------------------------------------------------------------------------------------------------|--|--|--|--|--|
| Composite timber and RAL aluminium riversible double glazed windo<br>(triple glazed onto water side) all to SBD policy 27. |  |  |  |  |  |
| 4 As "3" but sliding patio windows.                                                                                        |  |  |  |  |  |
| 5 White preformed concrete cills.                                                                                          |  |  |  |  |  |
| 6 White preformed concrete coping / fascia / facing.                                                                       |  |  |  |  |  |
| 7 RAL coloured preformed aluminium coping.                                                                                 |  |  |  |  |  |
| 8 RAL coloured aluminium brise soleil.                                                                                     |  |  |  |  |  |
| 9 Toughened glass balcony with tubular brushed s.s. handrail.                                                              |  |  |  |  |  |
| 10 Satin brushed s.s. tubular balustrade with horizontal members to vertical flat balusters.                               |  |  |  |  |  |
| 11 Natural slate roofing tiles.                                                                                            |  |  |  |  |  |
| Glazed entrance doors in RAL finished surrounds with glazed side screens to match all to SBD policy 20.                    |  |  |  |  |  |
| 13 RAL coloured aluminium composite cladding with concealed fixings.                                                       |  |  |  |  |  |
| Glass canopy on aluminium system in RAL finish.                                                                            |  |  |  |  |  |
| 15 RAL coloured steel fascia.                                                                                              |  |  |  |  |  |
| (16) Opaque glass panel.                                                                                                   |  |  |  |  |  |
| 17 Sliding timber brise soleil.                                                                                            |  |  |  |  |  |
| P2 12 06 14 Updated in line with flood and landscape SG JW                                                                 |  |  |  |  |  |
| refinements                                                                                                                |  |  |  |  |  |
| P1 13.12.13 ISSUED AS PLANNING APPLICATION SG JW   No. Date Comment Drawn Chk <sup>1</sup>                                 |  |  |  |  |  |
| Revisions<br>Issue Status                                                                                                  |  |  |  |  |  |
| PLANNING                                                                                                                   |  |  |  |  |  |
| tp bennett<br>architecture<br>interiors<br>planning                                                                        |  |  |  |  |  |
| One America Street London SE1 0NE UK +44 (0) 20 7208 2000 www.tpbennett.co<br>London Moscow Abu Dhabi New Yor              |  |  |  |  |  |
| Project                                                                                                                    |  |  |  |  |  |
| Teddington Riverside                                                                                                       |  |  |  |  |  |
| Proposed Residential Redevelopment                                                                                         |  |  |  |  |  |
| Broom Road, Teddington                                                                                                     |  |  |  |  |  |
|                                                                                                                            |  |  |  |  |  |
| Drawing Title                                                                                                              |  |  |  |  |  |
| Drawing Title<br>Proposed Elevation 1-1' (Broom Rd)                                                                        |  |  |  |  |  |
| Record Color Decision No. and Provide Decision Provide Decision                                                            |  |  |  |  |  |