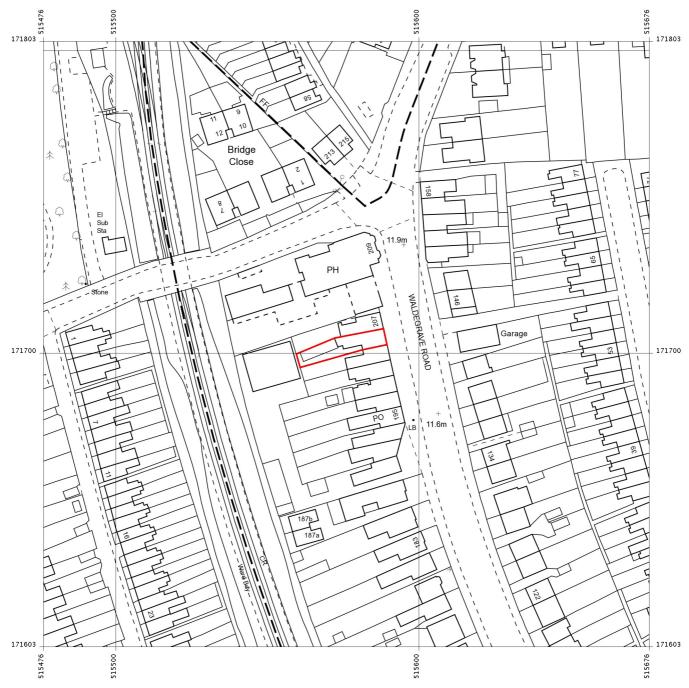

Produced 09 Jun 2014 from the Ordnance Survey National Geographic Database and incorporating surveyed revision available at this date. Reproduction in whole or part is prohibited without the prior permission of Ordnance Survey. © Crown Copyright 2014.

Ordnance Survey and the OS Symbol are registered trademarks of Ordnance Survey, the national mapping agency of Great Britain.

The representation of a road, track or path is no evidence of a right of way. The representation of features as lines is no evidence of a property boundary.

1:1250

Supplied by: Stanfords 09 Jun 2014 Stanfords Ordnance Survey Partner Licence: 100035409 Order Licence Reference: OI720991 Centre coordinates: 515576 171703

205, Waldegrave Rd, Teddington TW11 8LX