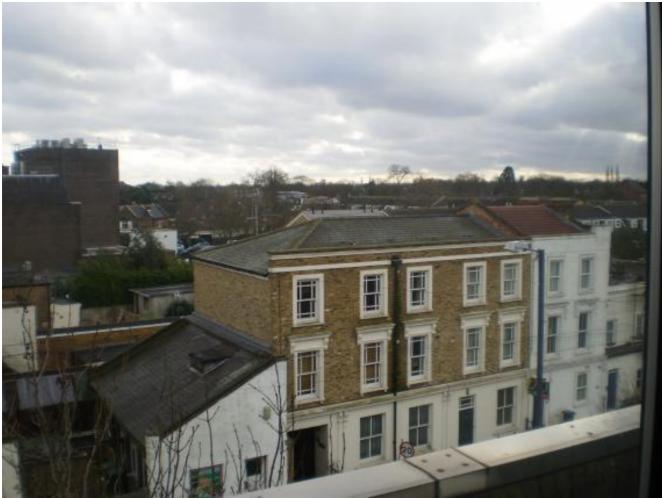

View of Existing 3 storey properties on Queens Road opposite the existing office entrance to No. 2-6 Queens Road

Panorama of Existing Office Property at 2-6 Queens Road/Hampton Road/Broad Street junction; taken from corner of Broad St and Queens Rd looking South down Queens Road through West to N/W.