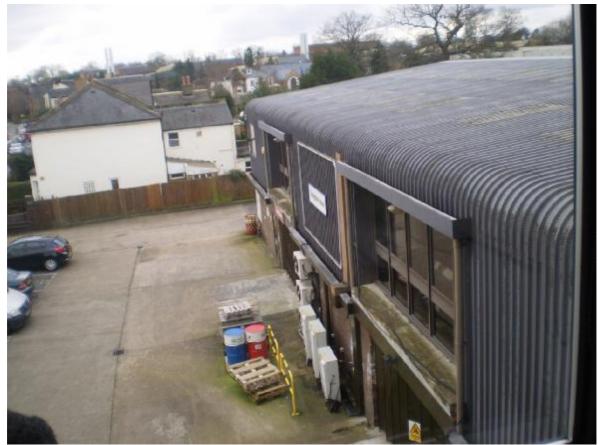

View of gable of No. 8 Queens Road taken from second floor window at rear of Existing Office property; looking South; showing the setback of the office building return behind the 2 storey return of No. 8 Queens Road.