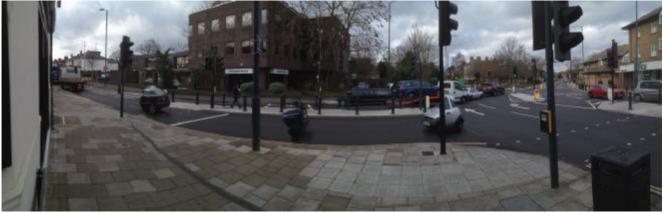

View of Existing 3 storey properties on Queens Road opposite the existing office entrance to No. 2-6 Queens Road

Panorama of Existing Office Property at 2-6 Queens Road/Hampton Road/Broad Street junction; taken from corner of Broad St and Queens Rd looking South down Queens Road through West to N/W.