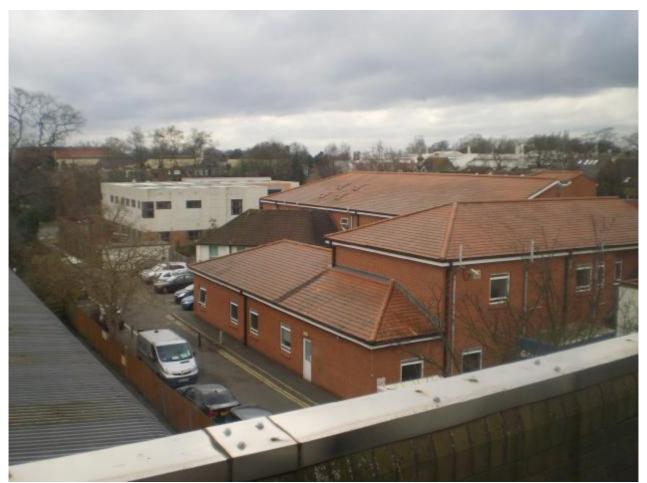

View of adjacent hospital buildings from second floor rear of existing offices at 2-6 Queens Rd. looking south west.

View of existing dwellings opposite the site on Queens Road, showing the substantial set back of the rear return of the existing office building at Queens Road.