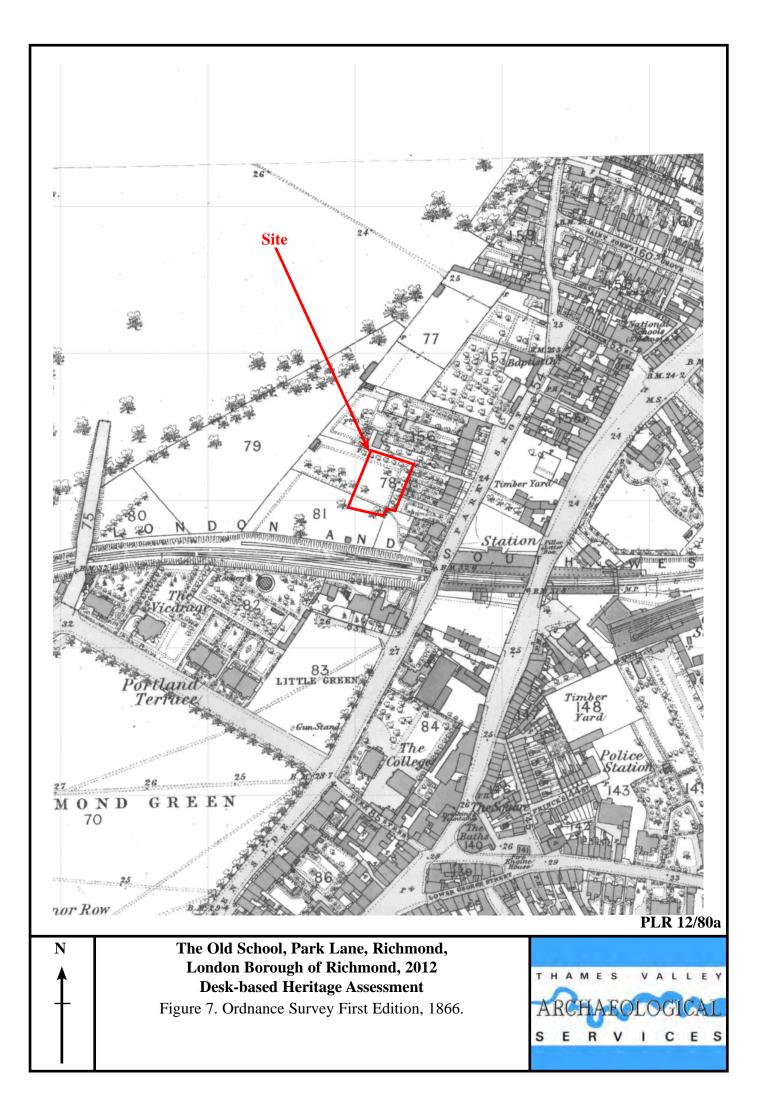

### APPENDIX 2: Historic and modern maps consulted

| 1575 | Saxton's map of Surrey, Sussex, Middlesex and Kent (Fig. 3) |
|------|-------------------------------------------------------------|
| 1611 | Speed's map of Surrey (Fig. 4)                              |
| 1729 | Senex's map of Surrey                                       |
| 1766 | Rocque's map of London                                      |
| 1768 | Rocque's map of Surrey (Fig. 5)                             |
| 1771 | Richardson's map of the Manor of Richmond (Fig. 6)          |
| 1793 | Lindley and Crossley's map of Surrey                        |
| 1823 | C and J Greenwood's map of Surrey                           |
| 1866 | First Edition Ordnance Survey (Fig. 7)                      |
| 1896 | Second Edition Ordnance Survey (Fig. 8)                     |
| 1913 | Third Edition Ordnance Survey (Fig. 9)                      |
| 1915 | Ordnance Survey                                             |
| 1933 | Ordnance Survey                                             |
| 1959 | Ordnance Survey (Fig. 10)                                   |
| 1973 | Ordnance Survey                                             |
| 1986 | Ordnance Survey                                             |
| 1991 | Ordnance Survey                                             |
| 2012 | Ordnance Survey (Fig. 2)                                    |
|      |                                                             |