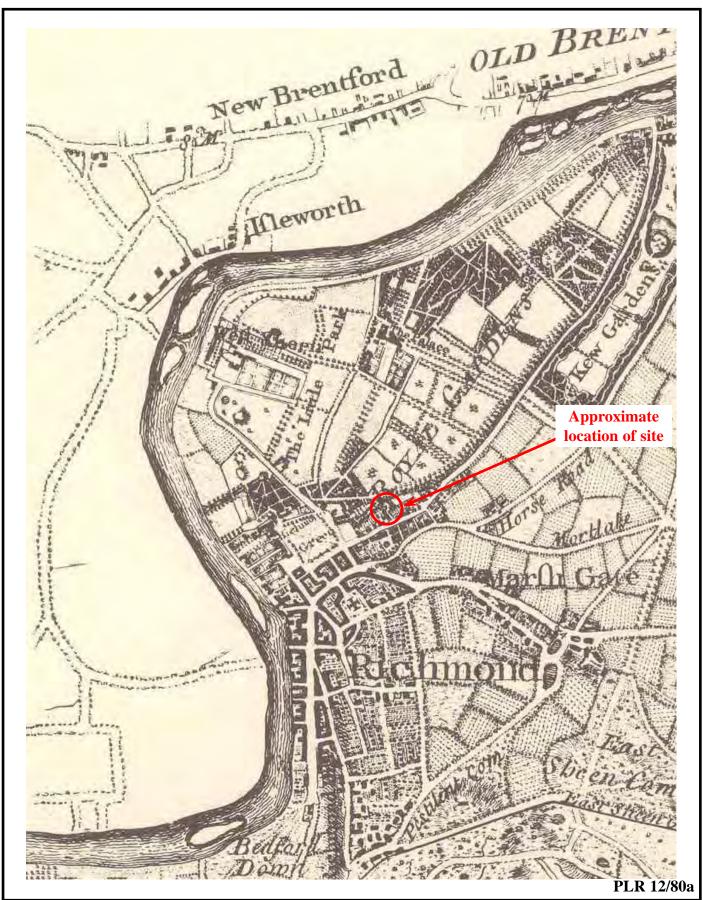

### APPENDIX 2: Historic and modern maps consulted

| 1575 | Saxton's map of Surrey, Sussex, Middlesex and Kent (Fig. 3) |
|------|-------------------------------------------------------------|
| 1611 | Speed's map of Surrey (Fig. 4)                              |
| 1729 | Senex's map of Surrey                                       |
| 1766 | Rocque's map of London                                      |
| 1768 | Rocque's map of Surrey (Fig. 5)                             |
| 1771 | Richardson's map of the Manor of Richmond (Fig. 6)          |
| 1793 | Lindley and Crossley's map of Surrey                        |
| 1823 | C and J Greenwood's map of Surrey                           |
| 1866 | First Edition Ordnance Survey (Fig. 7)                      |
| 1896 | Second Edition Ordnance Survey (Fig. 8)                     |
| 1913 | Third Edition Ordnance Survey (Fig. 9)                      |
| 1915 | Ordnance Survey                                             |
| 1933 | Ordnance Survey                                             |
| 1959 | Ordnance Survey (Fig. 10)                                   |
| 1973 | Ordnance Survey                                             |
| 1986 | Ordnance Survey                                             |
| 1991 | Ordnance Survey                                             |
| 2012 | Ordnance Survey (Fig. 2)                                    |
|      |                                                             |