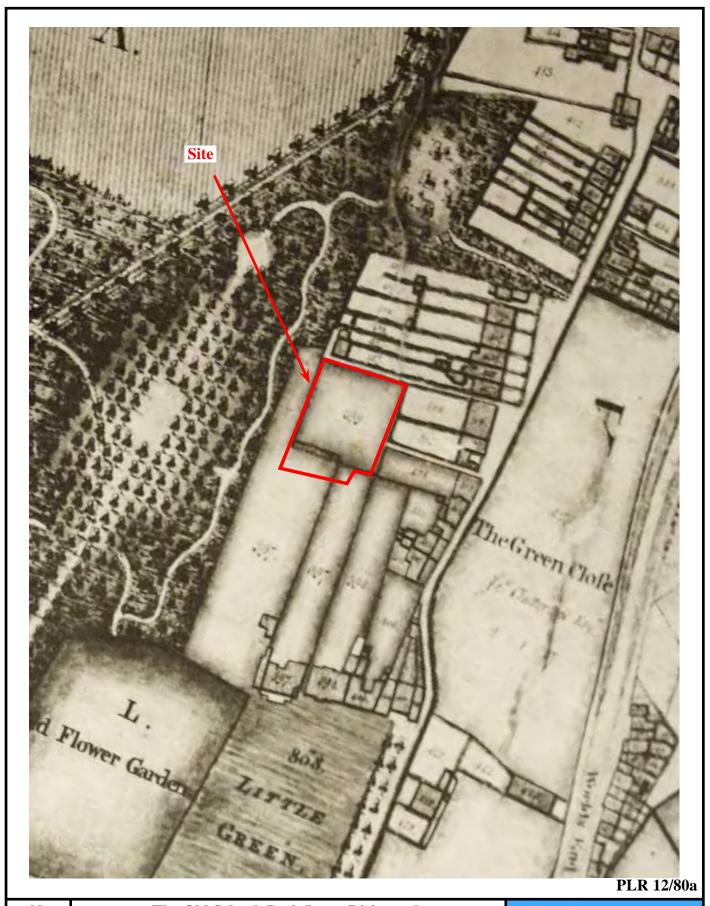

### APPENDIX 2: Historic and modern maps consulted

| 1575 | Saxton's map of Surrey, Sussex, Middlesex and Kent (Fig. 3) |
|------|-------------------------------------------------------------|
| 1611 | Speed's map of Surrey (Fig. 4)                              |
| 1729 | Senex's map of Surrey                                       |
| 1766 | Rocque's map of London                                      |
| 1768 | Rocque's map of Surrey (Fig. 5)                             |
| 1771 | Richardson's map of the Manor of Richmond (Fig. 6)          |
| 1793 | Lindley and Crossley's map of Surrey                        |
| 1823 | C and J Greenwood's map of Surrey                           |
| 1866 | First Edition Ordnance Survey (Fig. 7)                      |
| 1896 | Second Edition Ordnance Survey (Fig. 8)                     |
| 1913 | Third Edition Ordnance Survey (Fig. 9)                      |
| 1915 | Ordnance Survey                                             |
| 1933 | Ordnance Survey                                             |
| 1959 | Ordnance Survey (Fig. 10)                                   |
| 1973 | Ordnance Survey                                             |
| 1986 | Ordnance Survey                                             |
| 1991 | Ordnance Survey                                             |
| 2012 | Ordnance Survey (Fig. 2)                                    |
|      |                                                             |