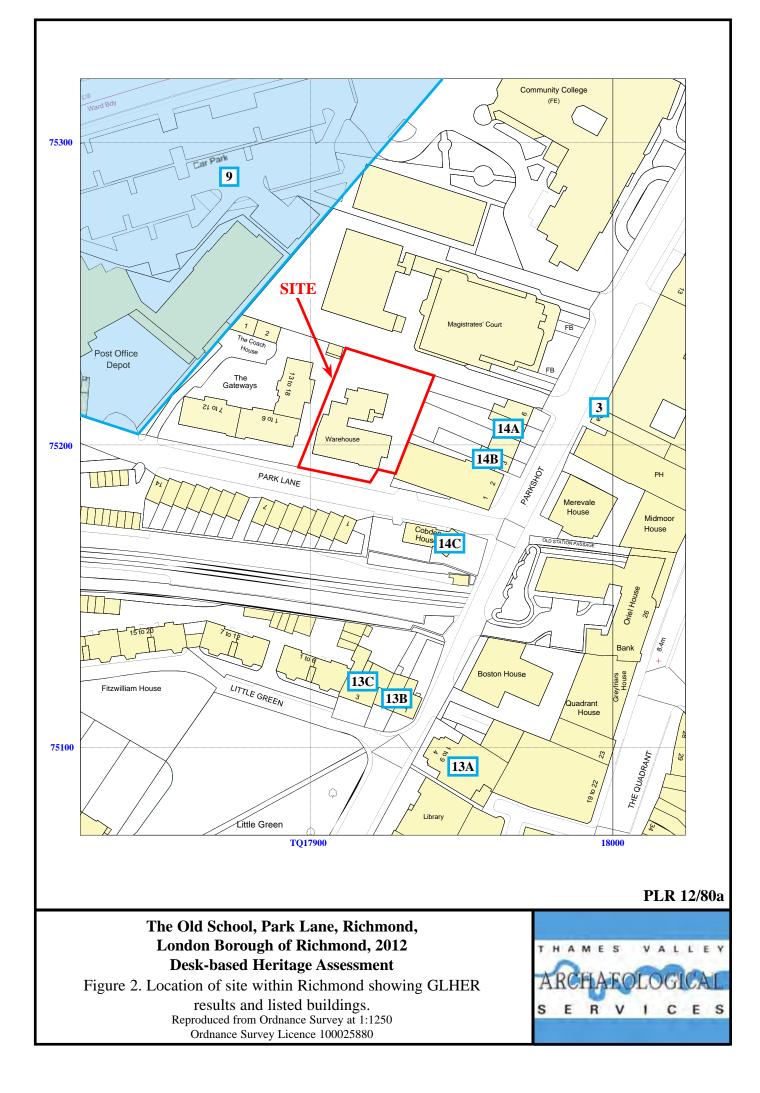

### APPENDIX 2: Historic and modern maps consulted

| 1575 | Saxton's map of Surrey, Sussex, Middlesex and Kent (Fig. 3) |
|------|-------------------------------------------------------------|
| 1611 | Speed's map of Surrey (Fig. 4)                              |
| 1729 | Senex's map of Surrey                                       |
| 1766 | Rocque's map of London                                      |
| 1768 | Rocque's map of Surrey (Fig. 5)                             |
| 1771 | Richardson's map of the Manor of Richmond (Fig. 6)          |
| 1793 | Lindley and Crossley's map of Surrey                        |
| 1823 | C and J Greenwood's map of Surrey                           |
| 1866 | First Edition Ordnance Survey (Fig. 7)                      |
| 1896 | Second Edition Ordnance Survey (Fig. 8)                     |
| 1913 | Third Edition Ordnance Survey (Fig. 9)                      |
| 1915 | Ordnance Survey                                             |
| 1933 | Ordnance Survey                                             |
| 1959 | Ordnance Survey (Fig. 10)                                   |
| 1973 | Ordnance Survey                                             |
| 1986 | Ordnance Survey                                             |
| 1991 | Ordnance Survey                                             |
| 2012 | Ordnance Survey (Fig. 2)                                    |
|      |                                                             |