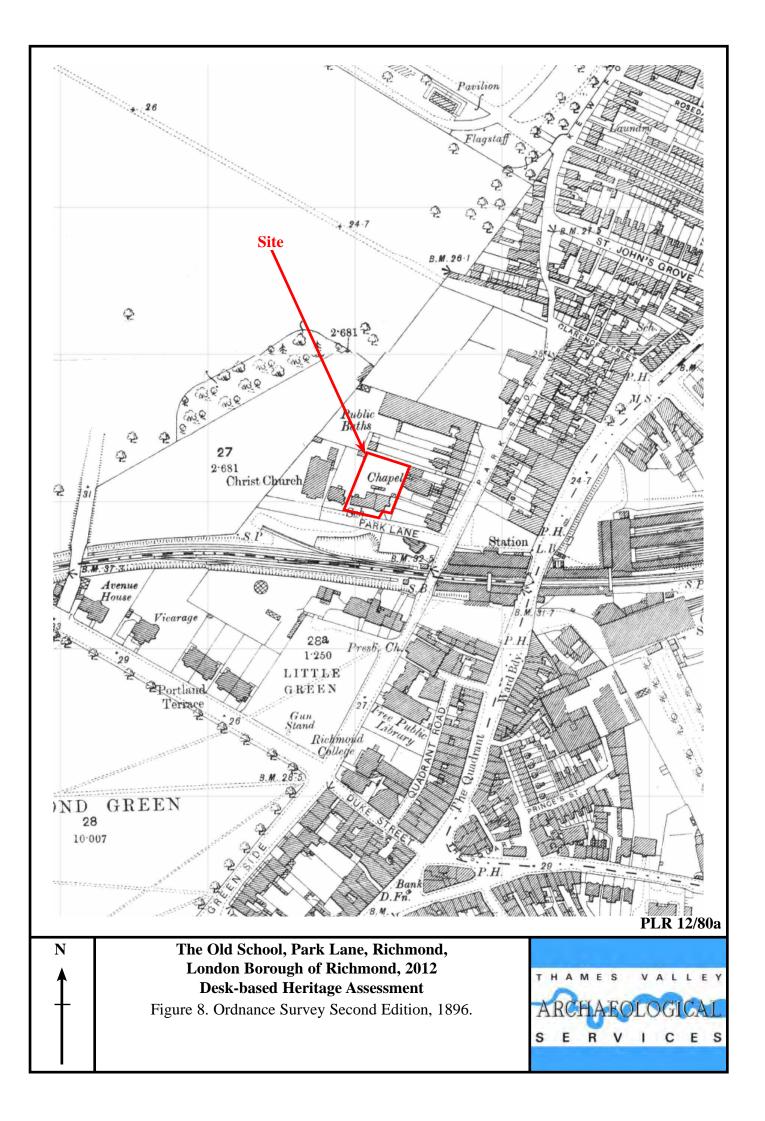

### APPENDIX 2: Historic and modern maps consulted

| 1575 | Saxton's map of Surrey, Sussex, Middlesex and Kent (Fig. 3) |
|------|-------------------------------------------------------------|
| 1611 | Speed's map of Surrey (Fig. 4)                              |
| 1729 | Senex's map of Surrey                                       |
| 1766 | Rocque's map of London                                      |
| 1768 | Rocque's map of Surrey (Fig. 5)                             |
| 1771 | Richardson's map of the Manor of Richmond (Fig. 6)          |
| 1793 | Lindley and Crossley's map of Surrey                        |
| 1823 | C and J Greenwood's map of Surrey                           |
| 1866 | First Edition Ordnance Survey (Fig. 7)                      |
| 1896 | Second Edition Ordnance Survey (Fig. 8)                     |
| 1913 | Third Edition Ordnance Survey (Fig. 9)                      |
| 1915 | Ordnance Survey                                             |
| 1933 | Ordnance Survey                                             |
| 1959 | Ordnance Survey (Fig. 10)                                   |
| 1973 | Ordnance Survey                                             |
| 1986 | Ordnance Survey                                             |
| 1991 | Ordnance Survey                                             |
| 2012 | Ordnance Survey (Fig. 2)                                    |
|      |                                                             |