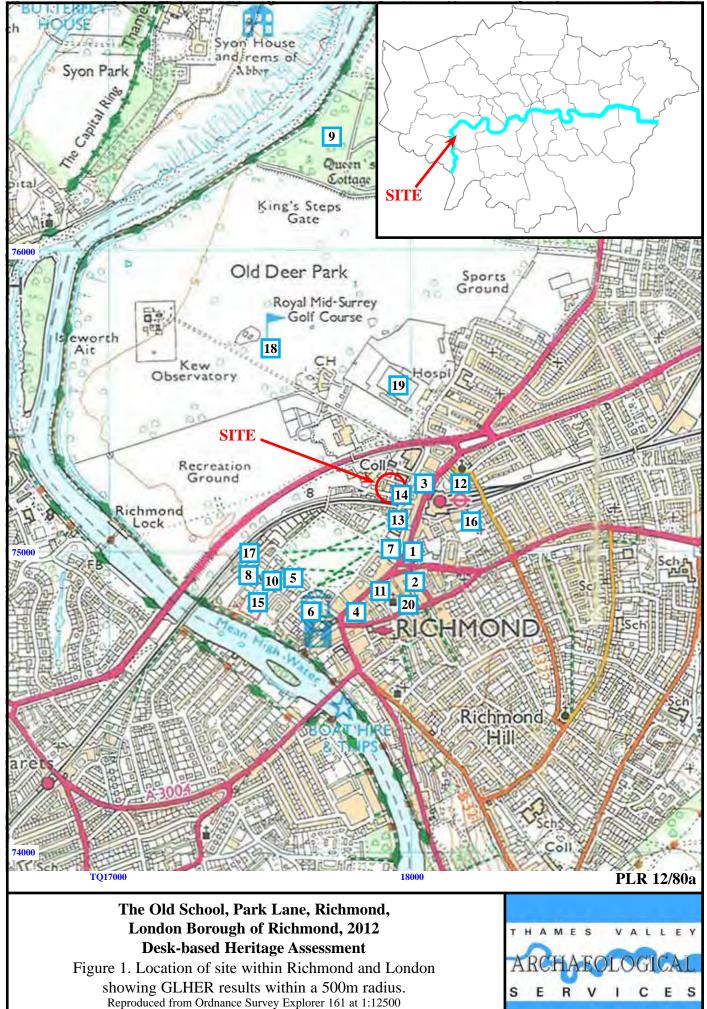

### APPENDIX 2: Historic and modern maps consulted

| 1575 | Saxton's map of Surrey, Sussex, Middlesex and Kent (Fig. 3) |
|------|-------------------------------------------------------------|
| 1611 | Speed's map of Surrey (Fig. 4)                              |
| 1729 | Senex's map of Surrey                                       |
| 1766 | Rocque's map of London                                      |
| 1768 | Rocque's map of Surrey (Fig. 5)                             |
| 1771 | Richardson's map of the Manor of Richmond (Fig. 6)          |
| 1793 | Lindley and Crossley's map of Surrey                        |
| 1823 | C and J Greenwood's map of Surrey                           |
| 1866 | First Edition Ordnance Survey (Fig. 7)                      |
| 1896 | Second Edition Ordnance Survey (Fig. 8)                     |
| 1913 | Third Edition Ordnance Survey (Fig. 9)                      |
| 1915 | Ordnance Survey                                             |
| 1933 | Ordnance Survey                                             |
| 1959 | Ordnance Survey (Fig. 10)                                   |
| 1973 | Ordnance Survey                                             |
| 1986 | Ordnance Survey                                             |
| 1991 | Ordnance Survey                                             |
| 2012 | Ordnance Survey (Fig. 2)                                    |
|      |                                                             |