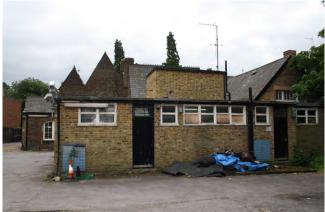

ate Elher EMLEY · BRIDGE PLR 12/80a The Old School, Park Lane, Richmond, Ν London Borough of Richmond, 2012 THAMES VALLEY **Desk-based Heritage Assessment** ARCHAEOLOGICAI Figure 4. Speed's map of Surrey, 1611. SERVICES



**The Old School, Park Lane, Richmond, London Borough of Richmond, 2012 Desk-based Heritage Assessment** Figure 5. Rocque's map of Surrey, 1768.

Ν





N

The Old School, Park Lane, Richmond, London Borough of Richmond, 2012 Desk-based Heritage Assessment Figure 6. Richardson's map of the Manor of Richmond, 1771.













Plate 1. The front of the school buildings with garden area, looking east.



Plate 2. The entrance to the site and eastern end of the school buildings, looking north.



Plate 3. 1950s extension and surrounding playground/car park, looking west.



Plate 4. The school buildings with playground/car park in the foreground, looking south.

#### PLR 12/80a

The Old School, Park Lane, Richmond, London Borough of Richmond, 2012 Desk-based Heritage Assessment

Plates 1 to 4.



# TIME CHART

## **Calendar Years**

| Modern               | AD 1901      |
|----------------------|--------------|
| Victorian            | AD 1837      |
| Post Medieval        | AD 1500      |
| Medieval             | AD 1066      |
| Saxon                | AD 410       |
| Roman                | BC/AD        |
| Iron Age             | 750 BC       |
| Bronze Age: Late     | 1300 BC      |
| Bronze Age: Middle   | 1700 BC      |
| Bronze Age: Early    | 2100 BC      |
| Neolithic: Late      | 3300 BC      |
| Neolithic: Early     | 4300 BC      |
| Mesolithic: