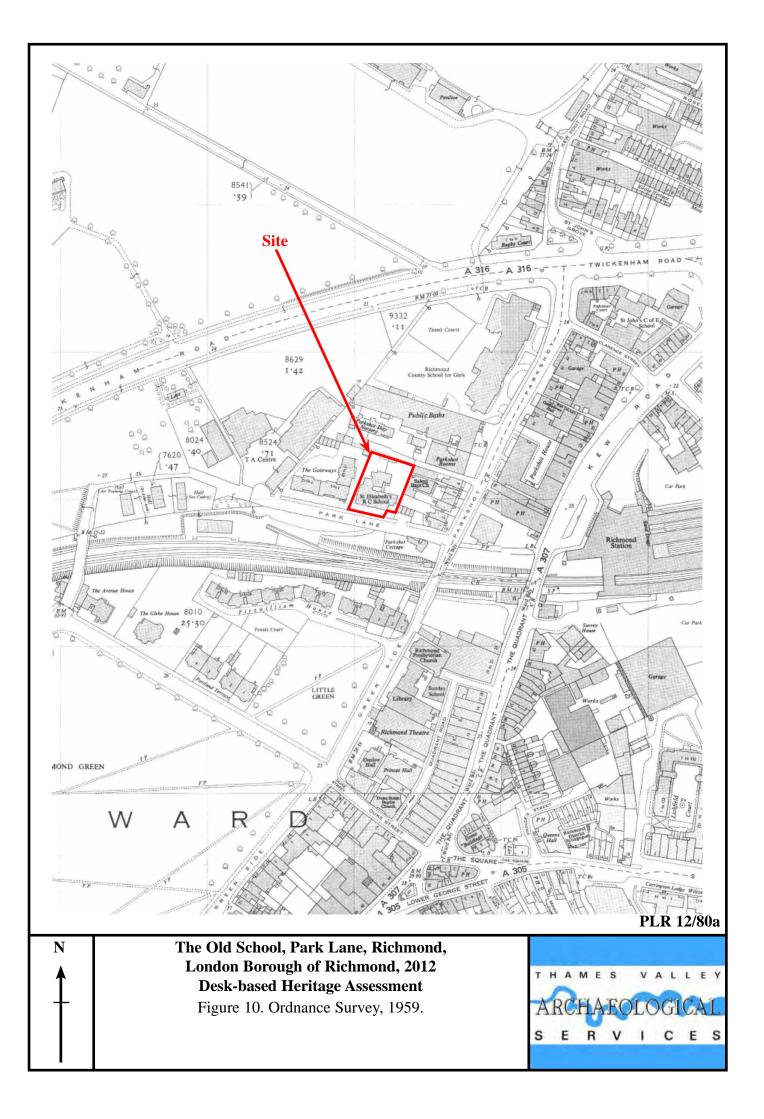

### APPENDIX 2: Historic and modern maps consulted

| 1575 | Saxton's map of Surrey, Sussex, Middlesex and Kent (Fig. 3) |
|------|-------------------------------------------------------------|
| 1611 | Speed's map of Surrey (Fig. 4)                              |
| 1729 | Senex's map of Surrey                                       |
| 1766 | Rocque's map of London                                      |
| 1768 | Rocque's map of Surrey (Fig. 5)                             |
| 1771 | Richardson's map of the Manor of Richmond (Fig. 6)          |
| 1793 | Lindley and Crossley's map of Surrey                        |
| 1823 | C and J Greenwood's map of Surrey                           |
| 1866 | First Edition Ordnance Survey (Fig. 7)                      |
| 1896 | Second Edition Ordnance Survey (Fig. 8)                     |
| 1913 | Third Edition Ordnance Survey (Fig. 9)                      |
| 1915 | Ordnance Survey                                             |
| 1933 | Ordnance Survey                                             |
| 1959 | Ordnance Survey (Fig. 10)                                   |
| 1973 | Ordnance Survey                                             |
| 1986 | Ordnance Survey                                             |
| 1991 | Ordnance Survey                                             |
| 2012 | Ordnance Survey (Fig. 2)                                    |
|      |                                                             |