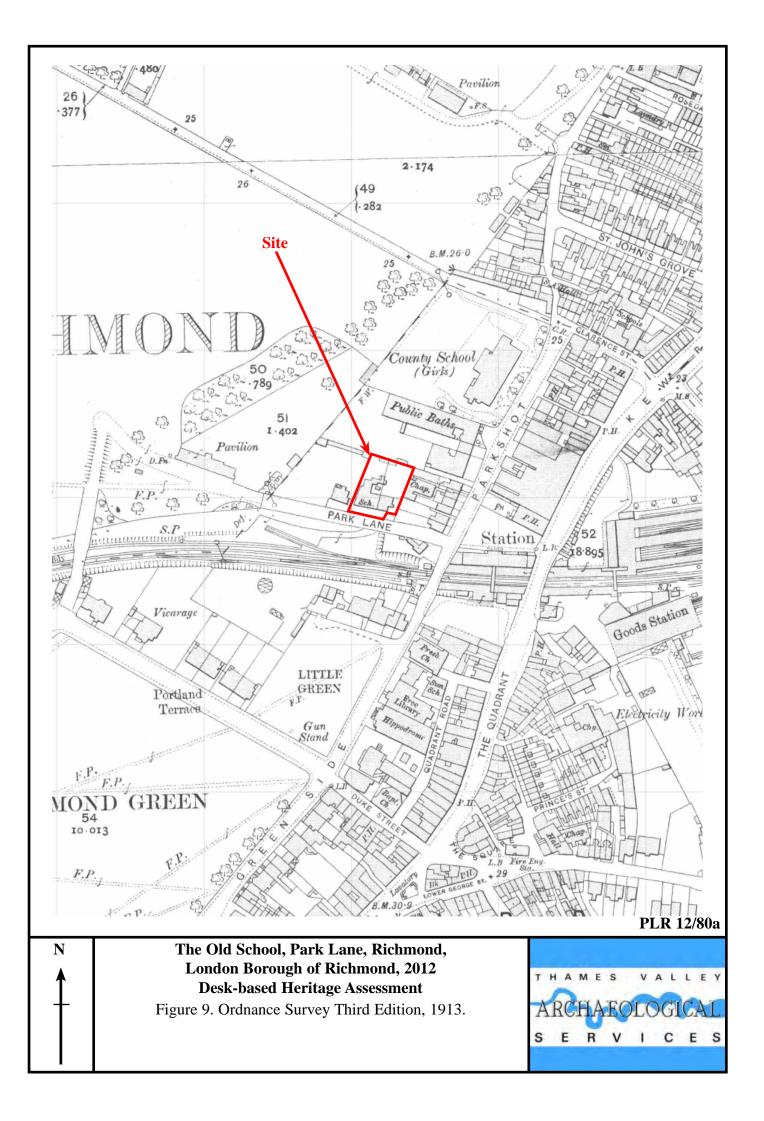

### APPENDIX 2: Historic and modern maps consulted

| 1575 | Saxton's map of Surrey, Sussex, Middlesex and Kent (Fig. 3) |
|------|-------------------------------------------------------------|
| 1611 | Speed's map of Surrey (Fig. 4)                              |
| 1729 | Senex's map of Surrey                                       |
| 1766 | Rocque's map of London                                      |
| 1768 | Rocque's map of Surrey (Fig. 5)                             |
| 1771 | Richardson's map of the Manor of Richmond (Fig. 6)          |
| 1793 | Lindley and Crossley's map of Surrey                        |
| 1823 | C and J Greenwood's map of Surrey                           |
| 1866 | First Edition Ordnance Survey (Fig. 7)                      |
| 1896 | Second Edition Ordnance Survey (Fig. 8)                     |
| 1913 | Third Edition Ordnance Survey (Fig. 9)                      |
| 1915 | Ordnance Survey                                             |
| 1933 | Ordnance Survey                                             |
| 1959 | Ordnance Survey (Fig. 10)                                   |
| 1973 | Ordnance Survey                                             |
| 1986 | Ordnance Survey                                             |
| 1991 | Ordnance Survey                                             |
| 2012 | Ordnance Survey (Fig. 2)                                    |
|      |                                                             |