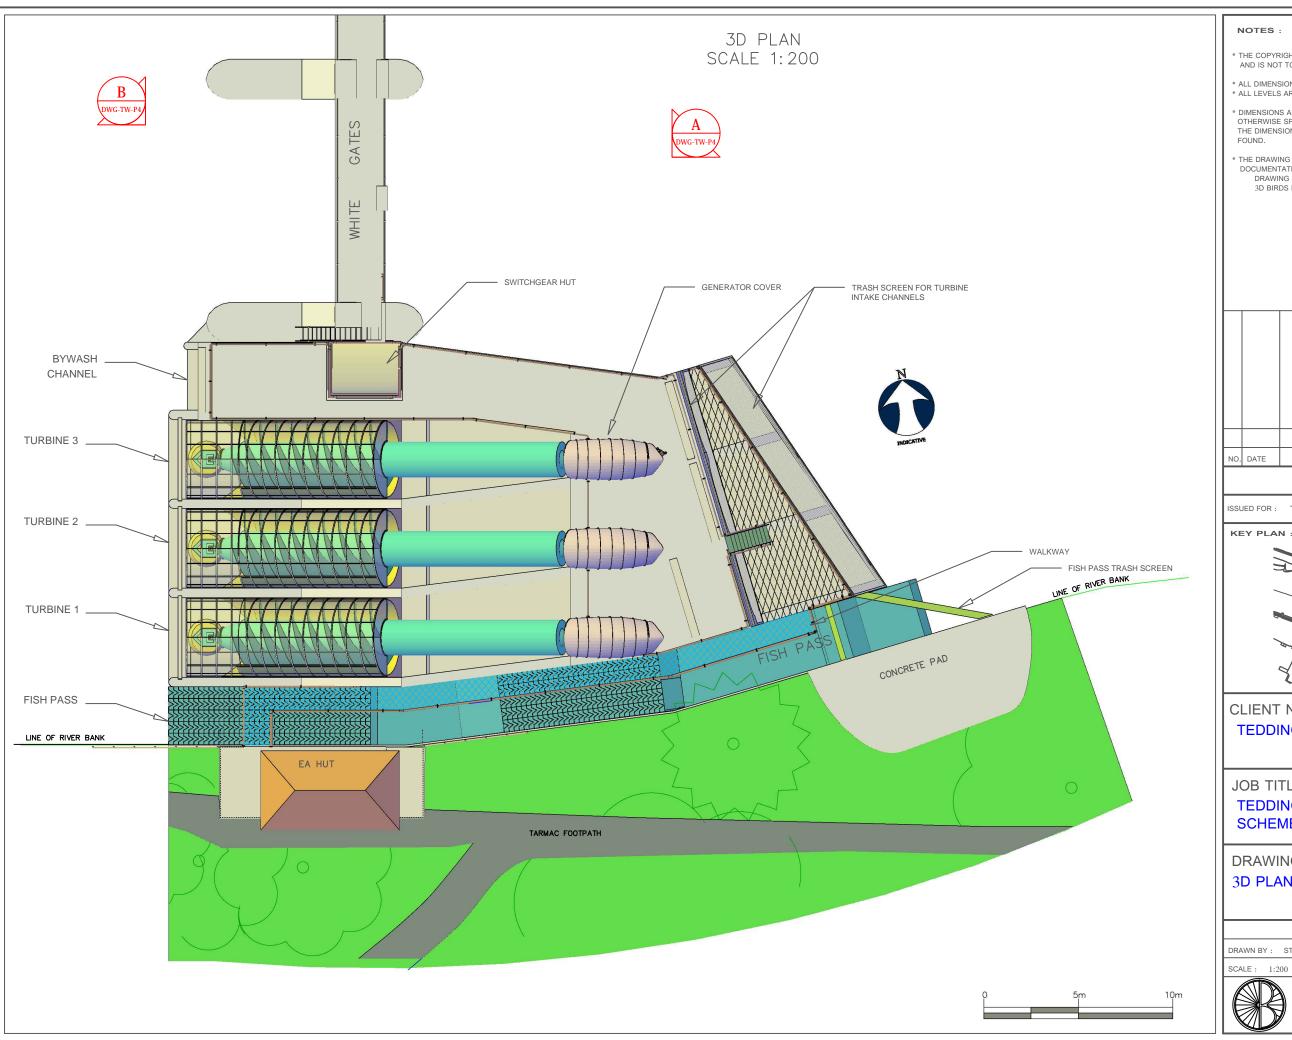

  DRAWING REFERENCE IN RED REFERS TO:

  3D BIRDS EYE VIEWS DWG-TW-P4

REVISIONS

ISSUED FOR: TEDDINGTON PLANNING PERMISSION

CLIENT NAME:

**TEDDINGTON & HAM HYDRO** 

JOB TITLE:

TEDDINGTON WEIR HYDROPOWER **SCHEME** 

DRAWING TITLE:

**3D PLAN** 

|              | LAYOUT: A3        | DRAWING NO |
|--------------|-------------------|------------|
| DRAWN BY: ST | CHECKED BY : BB   | DWG-TW-P1  |
| SCALE: 1:200 | DATE : 27/08/2014 |            |