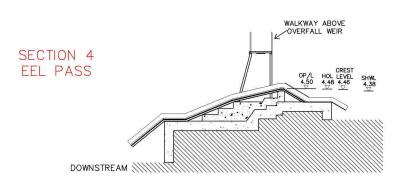

## SWITCHGEAR HUT SLUICE GATE PLINTH TRASH SCREENS SECTION 1 FISH PASS DOWNSTREAM ///// WHITE GATES SWITCHGEAR HUT SLUICE GATE SLUICE GATE PLINTH TRASH SCREENS SECTION 2 STOP LOG TURBINE WHITE GATES SLUICE GATE