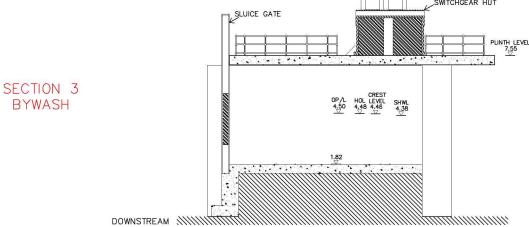

## SWITCHGEAR HUT SLUICE GATE PLINTH TRASH SCREENS SECTION 1 FISH PASS DOWNSTREAM ///// WHITE GATES SWITCHGEAR HUT SLUICE GATE SLUICE GATE PLINTH TRASH SCREENS SECTION 2 STOP LOG TURBINE WHITE GATES SLUICE GATE