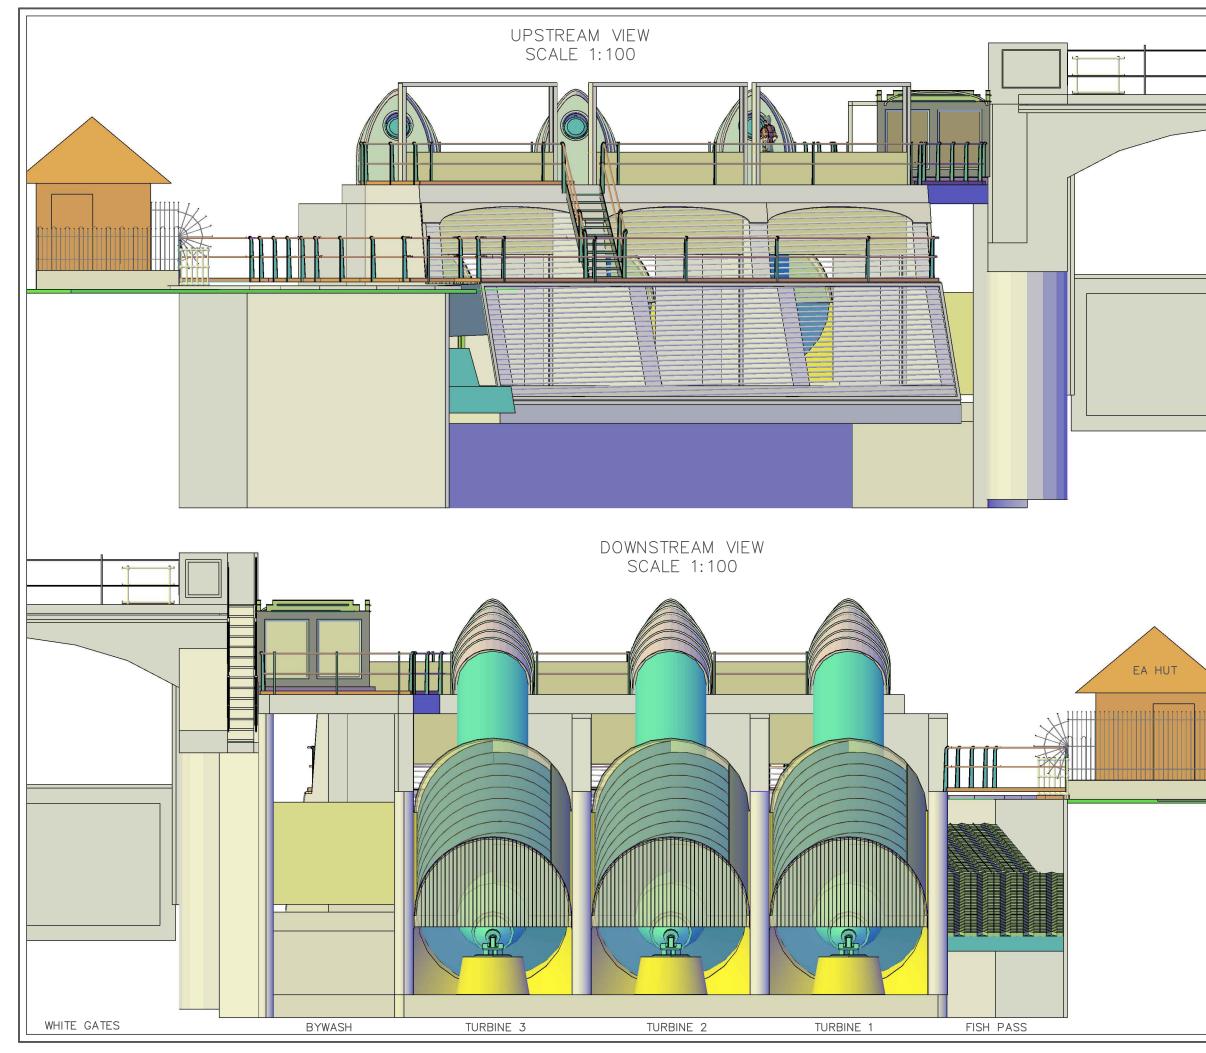

|  | NOTES :                                                                                                                                                 |     |  |
|--|---------------------------------------------------------------------------------------------------------------------------------------------------------|-----|--|
|  | <ul> <li>THE COPYRIGHT OF THIS DRAWING REMAINS WITH BRENDAN BARROW<br/>AND IS NOT TO BE REPRODUCED WITHOUT WRITTEN APPROVAL.</li> </ul>                 |     |  |
|  | <ul> <li>ALL DIMENSIONS ARE IN MM.</li> <li>ALL LEVELS ARE IN mAOD.</li> </ul>                                                                          |     |  |
|  | • DIMENSIONS ARE NOT TO BE SCALED FROM THE DRAWING UNLESS                                                                                               |     |  |
|  | OTHERWISE SPECIFIED. THE CONTRACTOR IS TO CHECK ALL<br>THE DIMENSIONS AND REPORT BACK IF ANY DISCREPANCIES ARE<br>FOUND.                                |     |  |
|  | <ul> <li>THE DRAWING IS TO BE READ IN CONJUCTION WITH OTHER STANDARD<br/>DOCUMENTATION.</li> </ul>                                                      |     |  |
|  |                                                                                                                                                         |     |  |
|  |                                                                                                                                                         |     |  |
|  |                                                                                                                                                         |     |  |
|  |                                                                                                                                                         |     |  |
|  | -                                                                                                                                                       |     |  |
|  |                                                                                                                                                         |     |  |
|  |                                                                                                                                                         |     |  |
|  |                                                                                                                                                         |     |  |
|  |                                                                                                                                                         |     |  |
|  |                                                                                                                                                         |     |  |
|  | NO. DATE DESCRIPTION                                                                                                                                    | BY  |  |
|  | REVISIONS                                                                                                                                               |     |  |
|  | ISSUED FOR : TEDDINGTON PLANNING PERMISSION                                                                                                             |     |  |
|  | KEY PLAN :                                                                                                                                              |     |  |
|  |                                                                                                                                                         |     |  |
|  |                                                                                                                                                         |     |  |
|  |                                                                                                                                                         |     |  |
|  |                                                                                                                                                         |     |  |
|  |                                                                                                                                                         |     |  |
|  |                                                                                                                                                         |     |  |
|  | CLIENT NAME :<br>TEDDINGTON & HAM HYDRO                                                                                                                 |     |  |
|  |                                                                                                                                                         |     |  |
|  | JOB TITLE :                                                                                                                                             |     |  |
|  | TEDDINGTON WEIR HYDROPOWER                                                                                                                              |     |  |
|  | SCHEME                                                                                                                                                  |     |  |
|  | DRAWING TITLE :                                                                                                                                         |     |  |
|  | 3D ELEVATIONS 1                                                                                                                                         |     |  |
|  |                                                                                                                                                         |     |  |
|  | LAYOUT : A3 DRAWING NO                                                                                                                                  |     |  |
|  | DRAWN BY :         ST         CHECKED BY :         BB         DWG-TW-           SCALE :         1:100         DATE :         27/08/2014         DWG-TW- | -P2 |  |
|  |                                                                                                                                                         |     |  |
|  | <b>e</b> Waterpow                                                                                                                                       | er  |  |