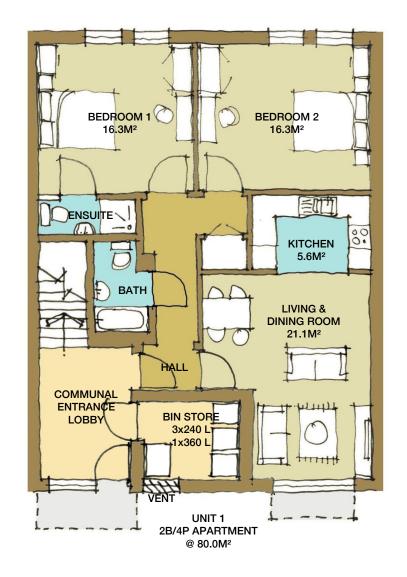

## ACCOMMODATION SCHEDULE

UNIT 1 - 2B/4P APARTMENT @ 80.0M<sup>2</sup> UNIT 2 & 4 - 1B/2P APARTMENT @ 39.2M<sup>2</sup> UNIT 3 & 5 - 1B/2P APARTMENT @ 41.1M<sup>2</sup> UNIT 6 - 1B/2P APARTMENT @ 44.4M<sup>2</sup>