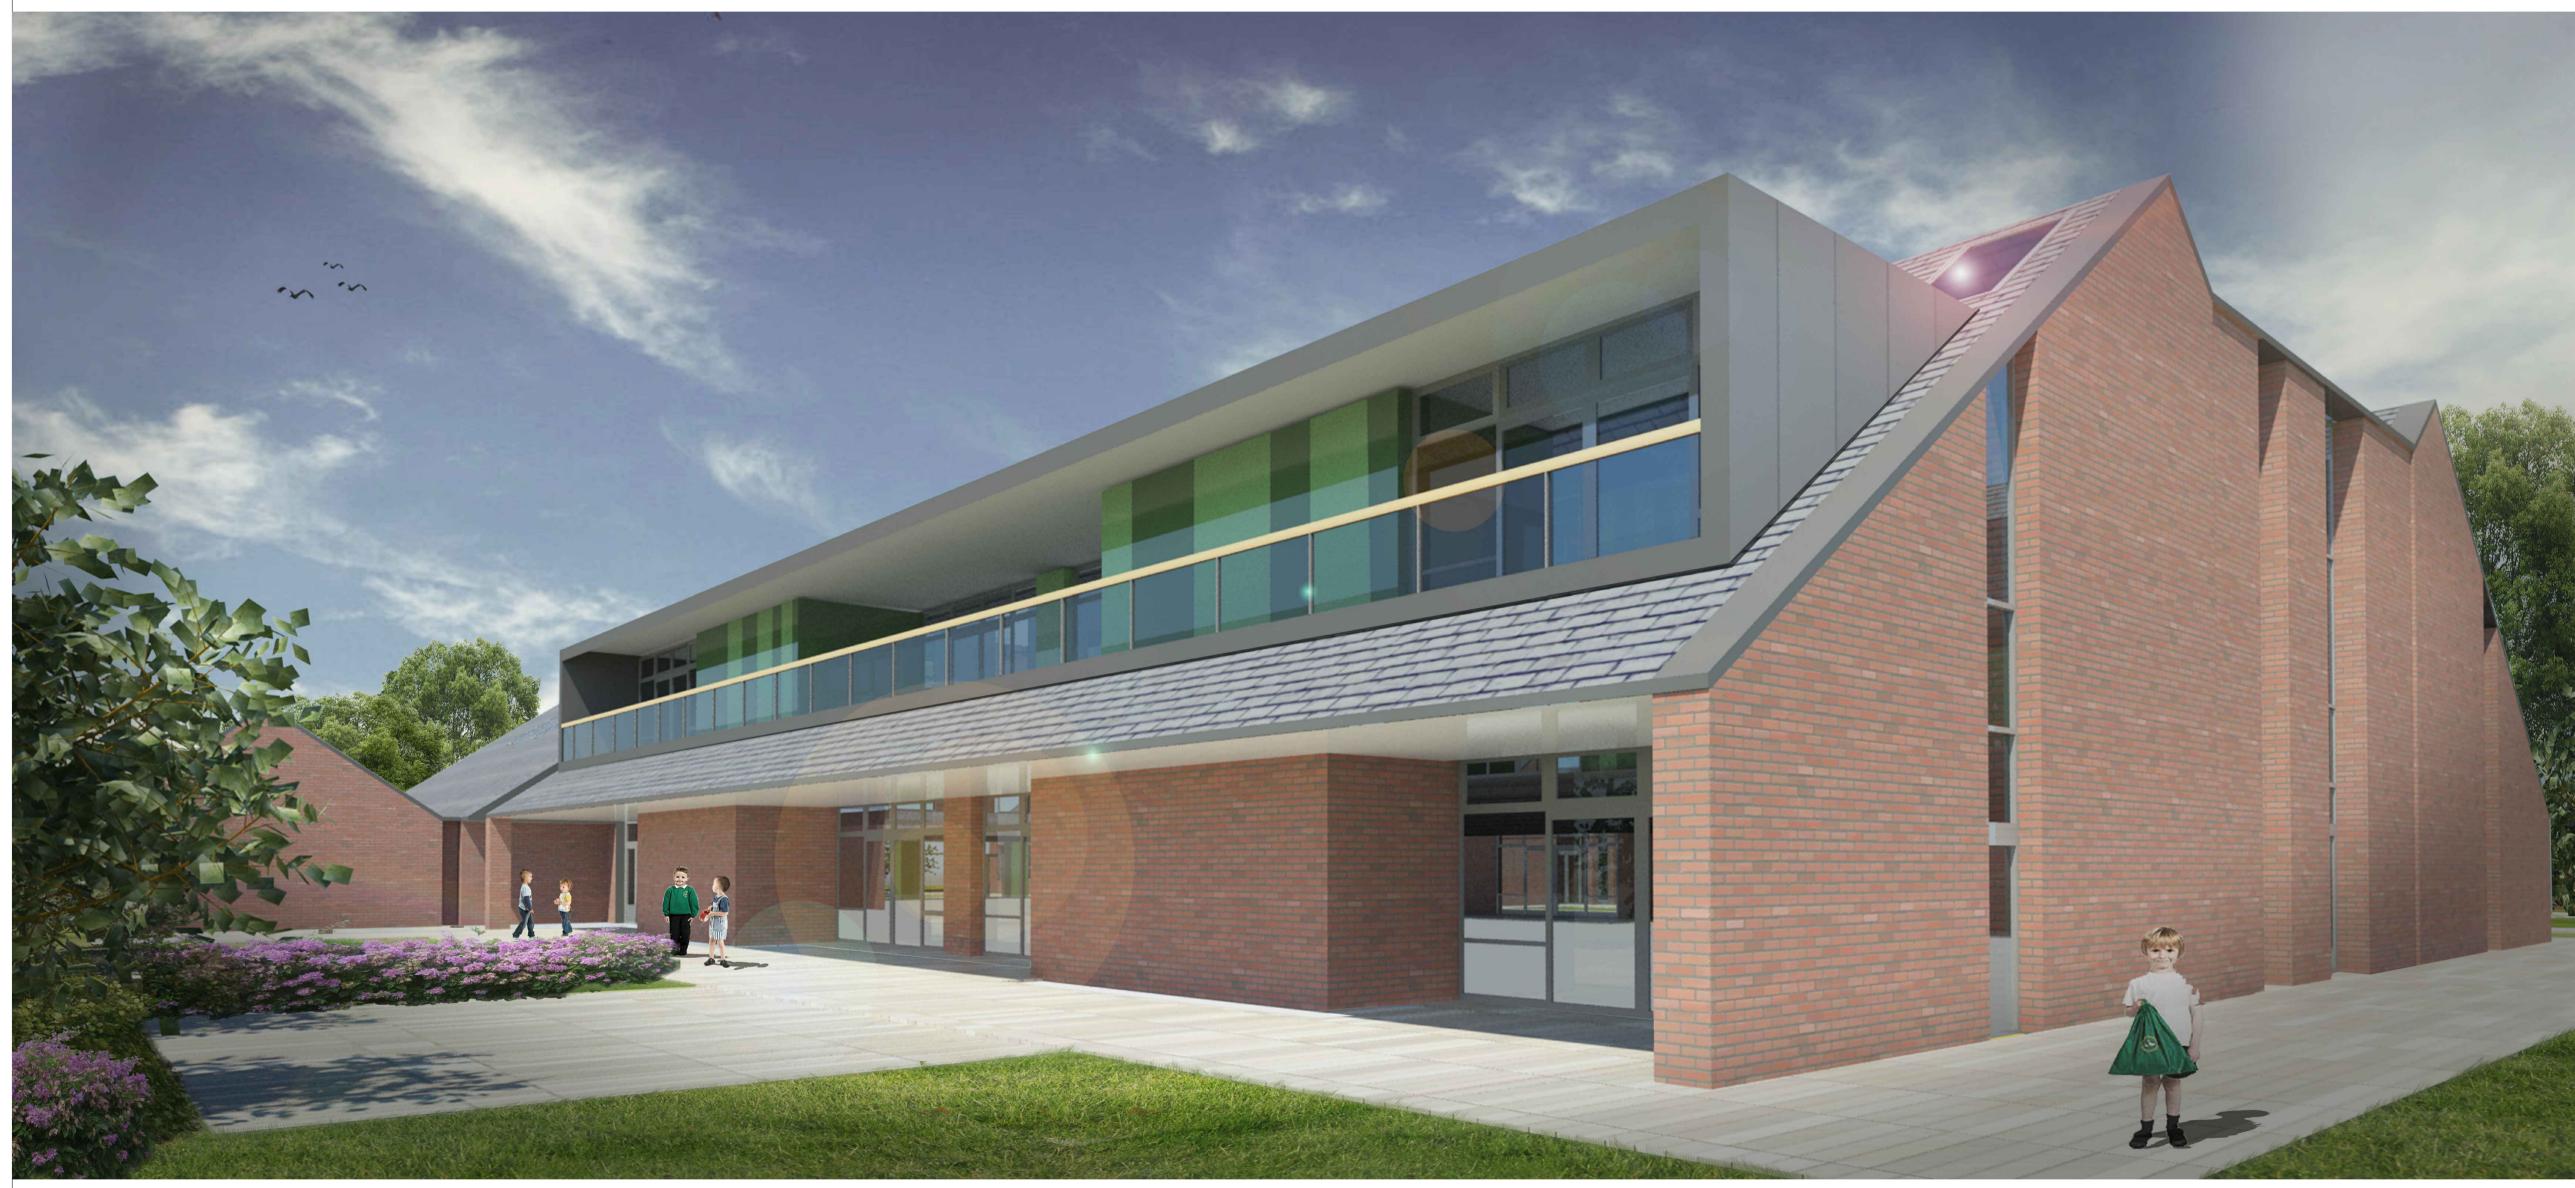

View of Russell Primary School from the North-West

In addition to the hazards/risks normally associated with the types of work detailed on this drawing, note the following:

CONSTRUCTION