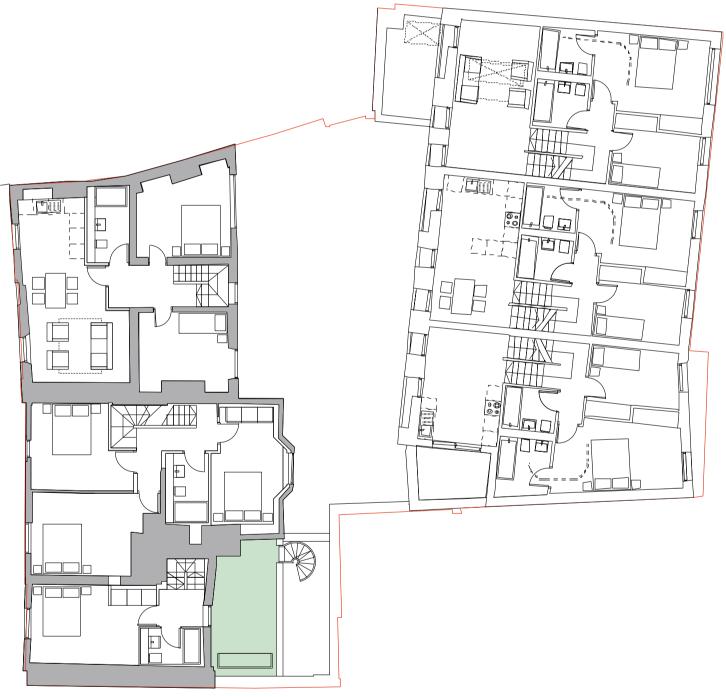

## PROPOSED SECOND FLOOR PLAN

#### Schedule of Accommodation

Unit 4: Terrace 17sqm Unit 5: Balcony 17sqm 31sqm Unit 6: Terrace