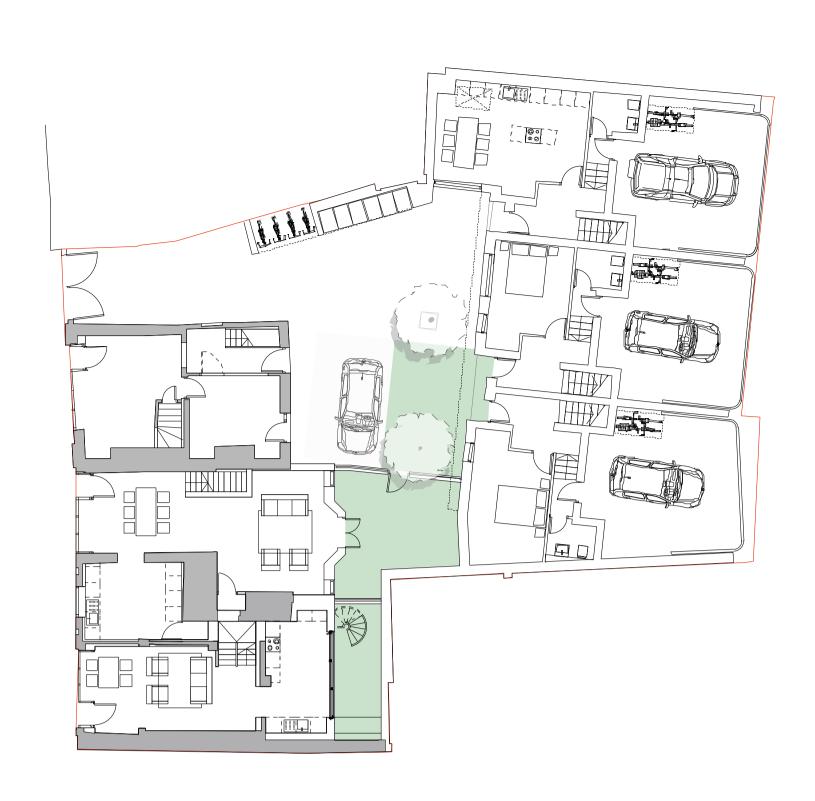

### PROPOSED GROUND FLOOR PLAN

Schedule of Accommodation

Communal Courtyard: 46sqm 10sqm Unit 1: Yard 20sqm Unit 2: Garden