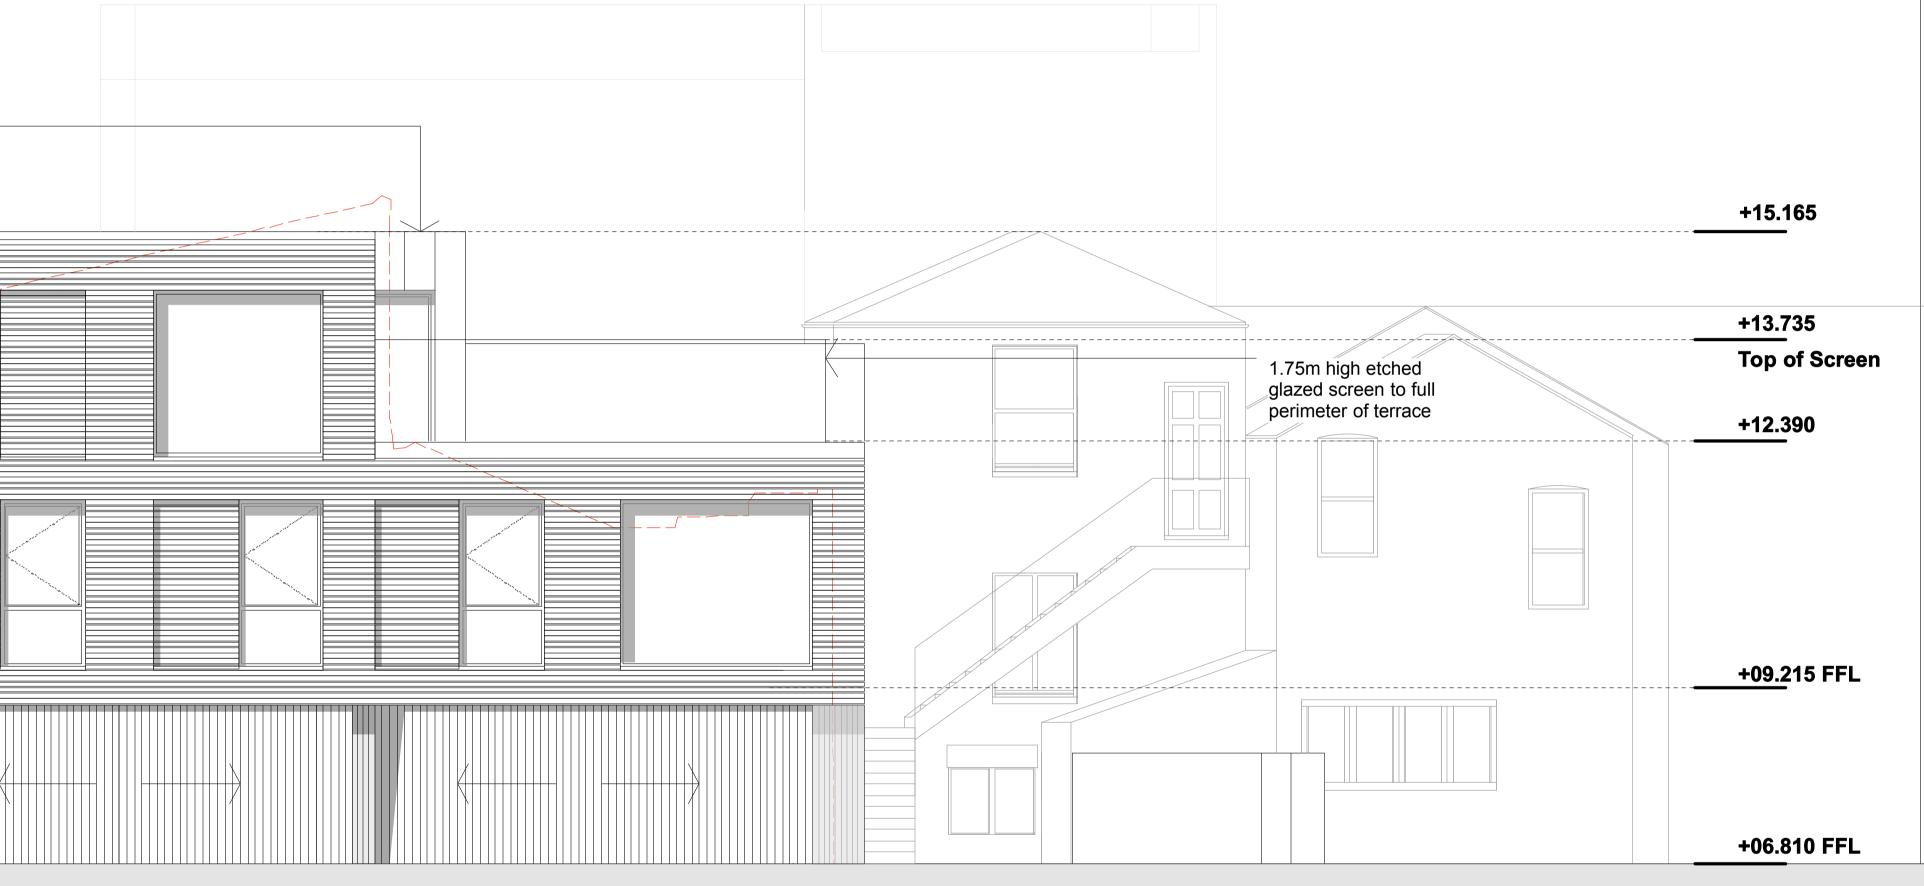

| 0                          | 5m                |    |  |  |
|----------------------------|-------------------|----|--|--|
|                            |                   |    |  |  |
| Zinc clad                  |                   |    |  |  |
| Aluminum coping            |                   |    |  |  |
|                            |                   |    |  |  |
| New brickwork              |                   |    |  |  |
| Stained timber garage door | S                 |    |  |  |
|                            |                   |    |  |  |
|                            |                   |    |  |  |
|                            |                   |    |  |  |
| 01 : PROPOSED REAR I       | NEW BUILD ELEVATI | ON |  |  |