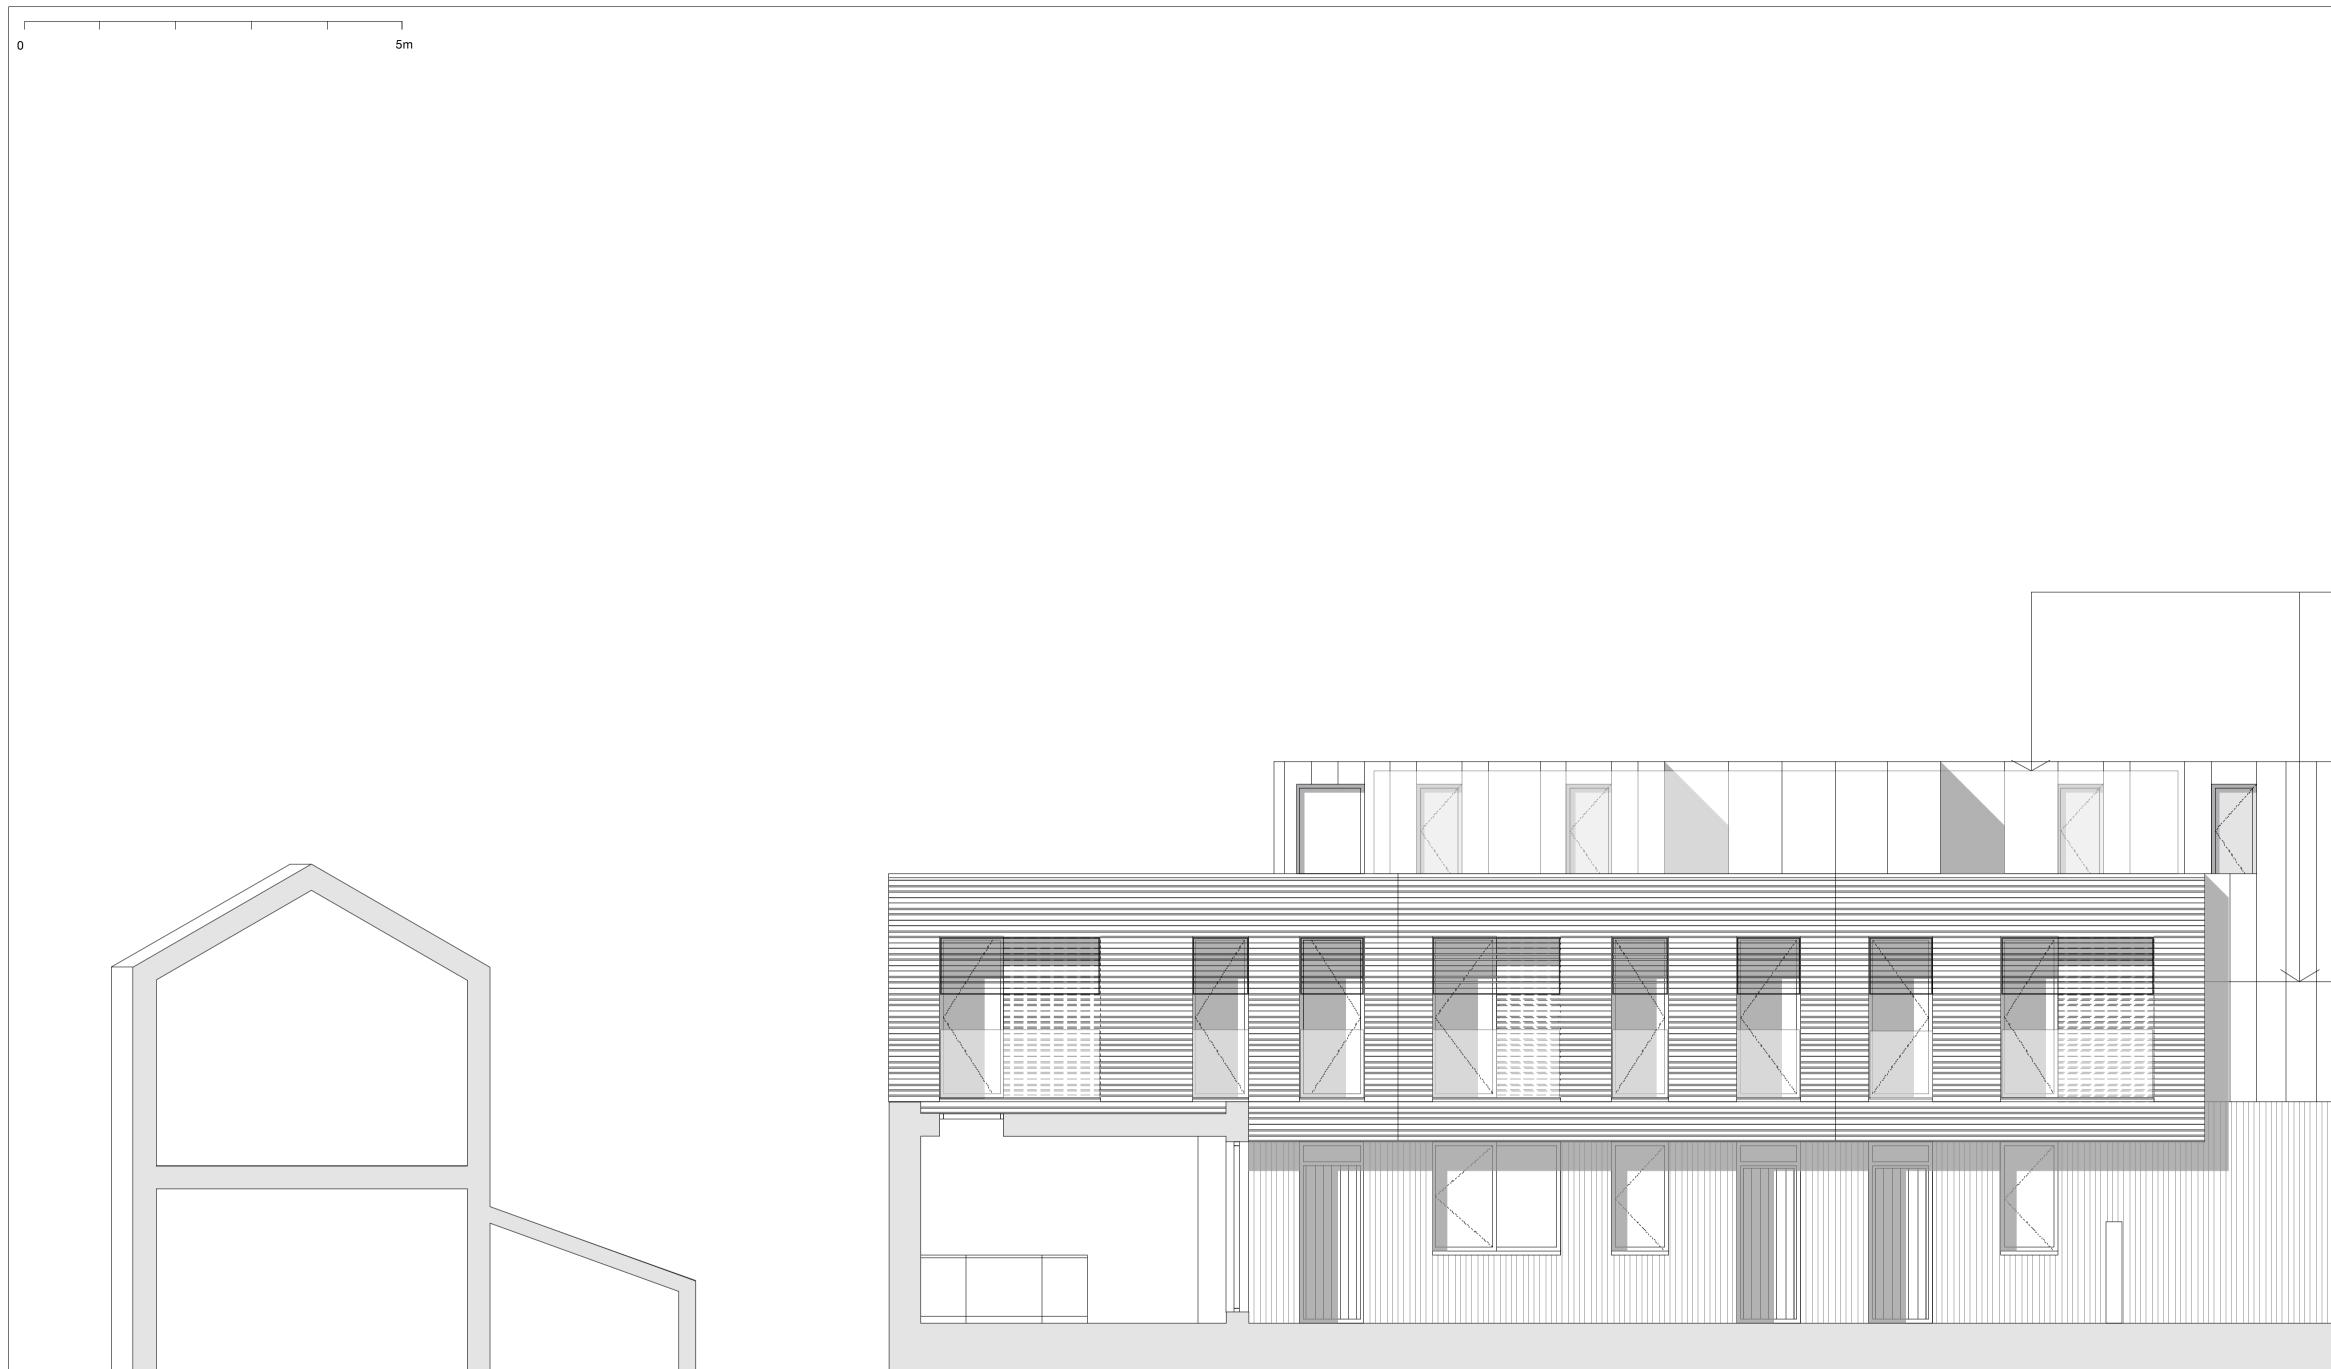

## 01 : PROPOSED ELEVATION

| Rev. | Date     | Description                                                            |
|------|----------|------------------------------------------------------------------------|
|      | 28.02.14 | Submitted for Planning Approval.                                       |
| А    | 25.07.14 | Amended Elevational Treatment<br>Resubmitted for Planning Approval.    |
| В    | 05.03.15 | Etched glazed screen note added.<br>Resubmitted for Planning Approval. |

| North | Key: | NISSE                                        |
|-------|------|----------------------------------------------|
|       |      | Unit 3 Waterho<br>8 Orsman Re<br>London N1 9 |
|       |      |                                              |
|       |      |                                              |

| 1.75m high etch<br>glazed screens<br>full perimeter of<br>terraces | to                 |
|--------------------------------------------------------------------|--------------------|
|                                                                    | +15.035            |
|                                                                    | Top of Screen      |
|                                                                    | +13.285 FFL        |
|                                                                    | +12.260            |
|                                                                    | Top of Screen      |
|                                                                    | <u>+10.510 FFL</u> |
|                                                                    |                    |
|                                                                    |                    |
|                                                                    | +07.735 FFL        |
|                                                                    | +06.810 FFL        |