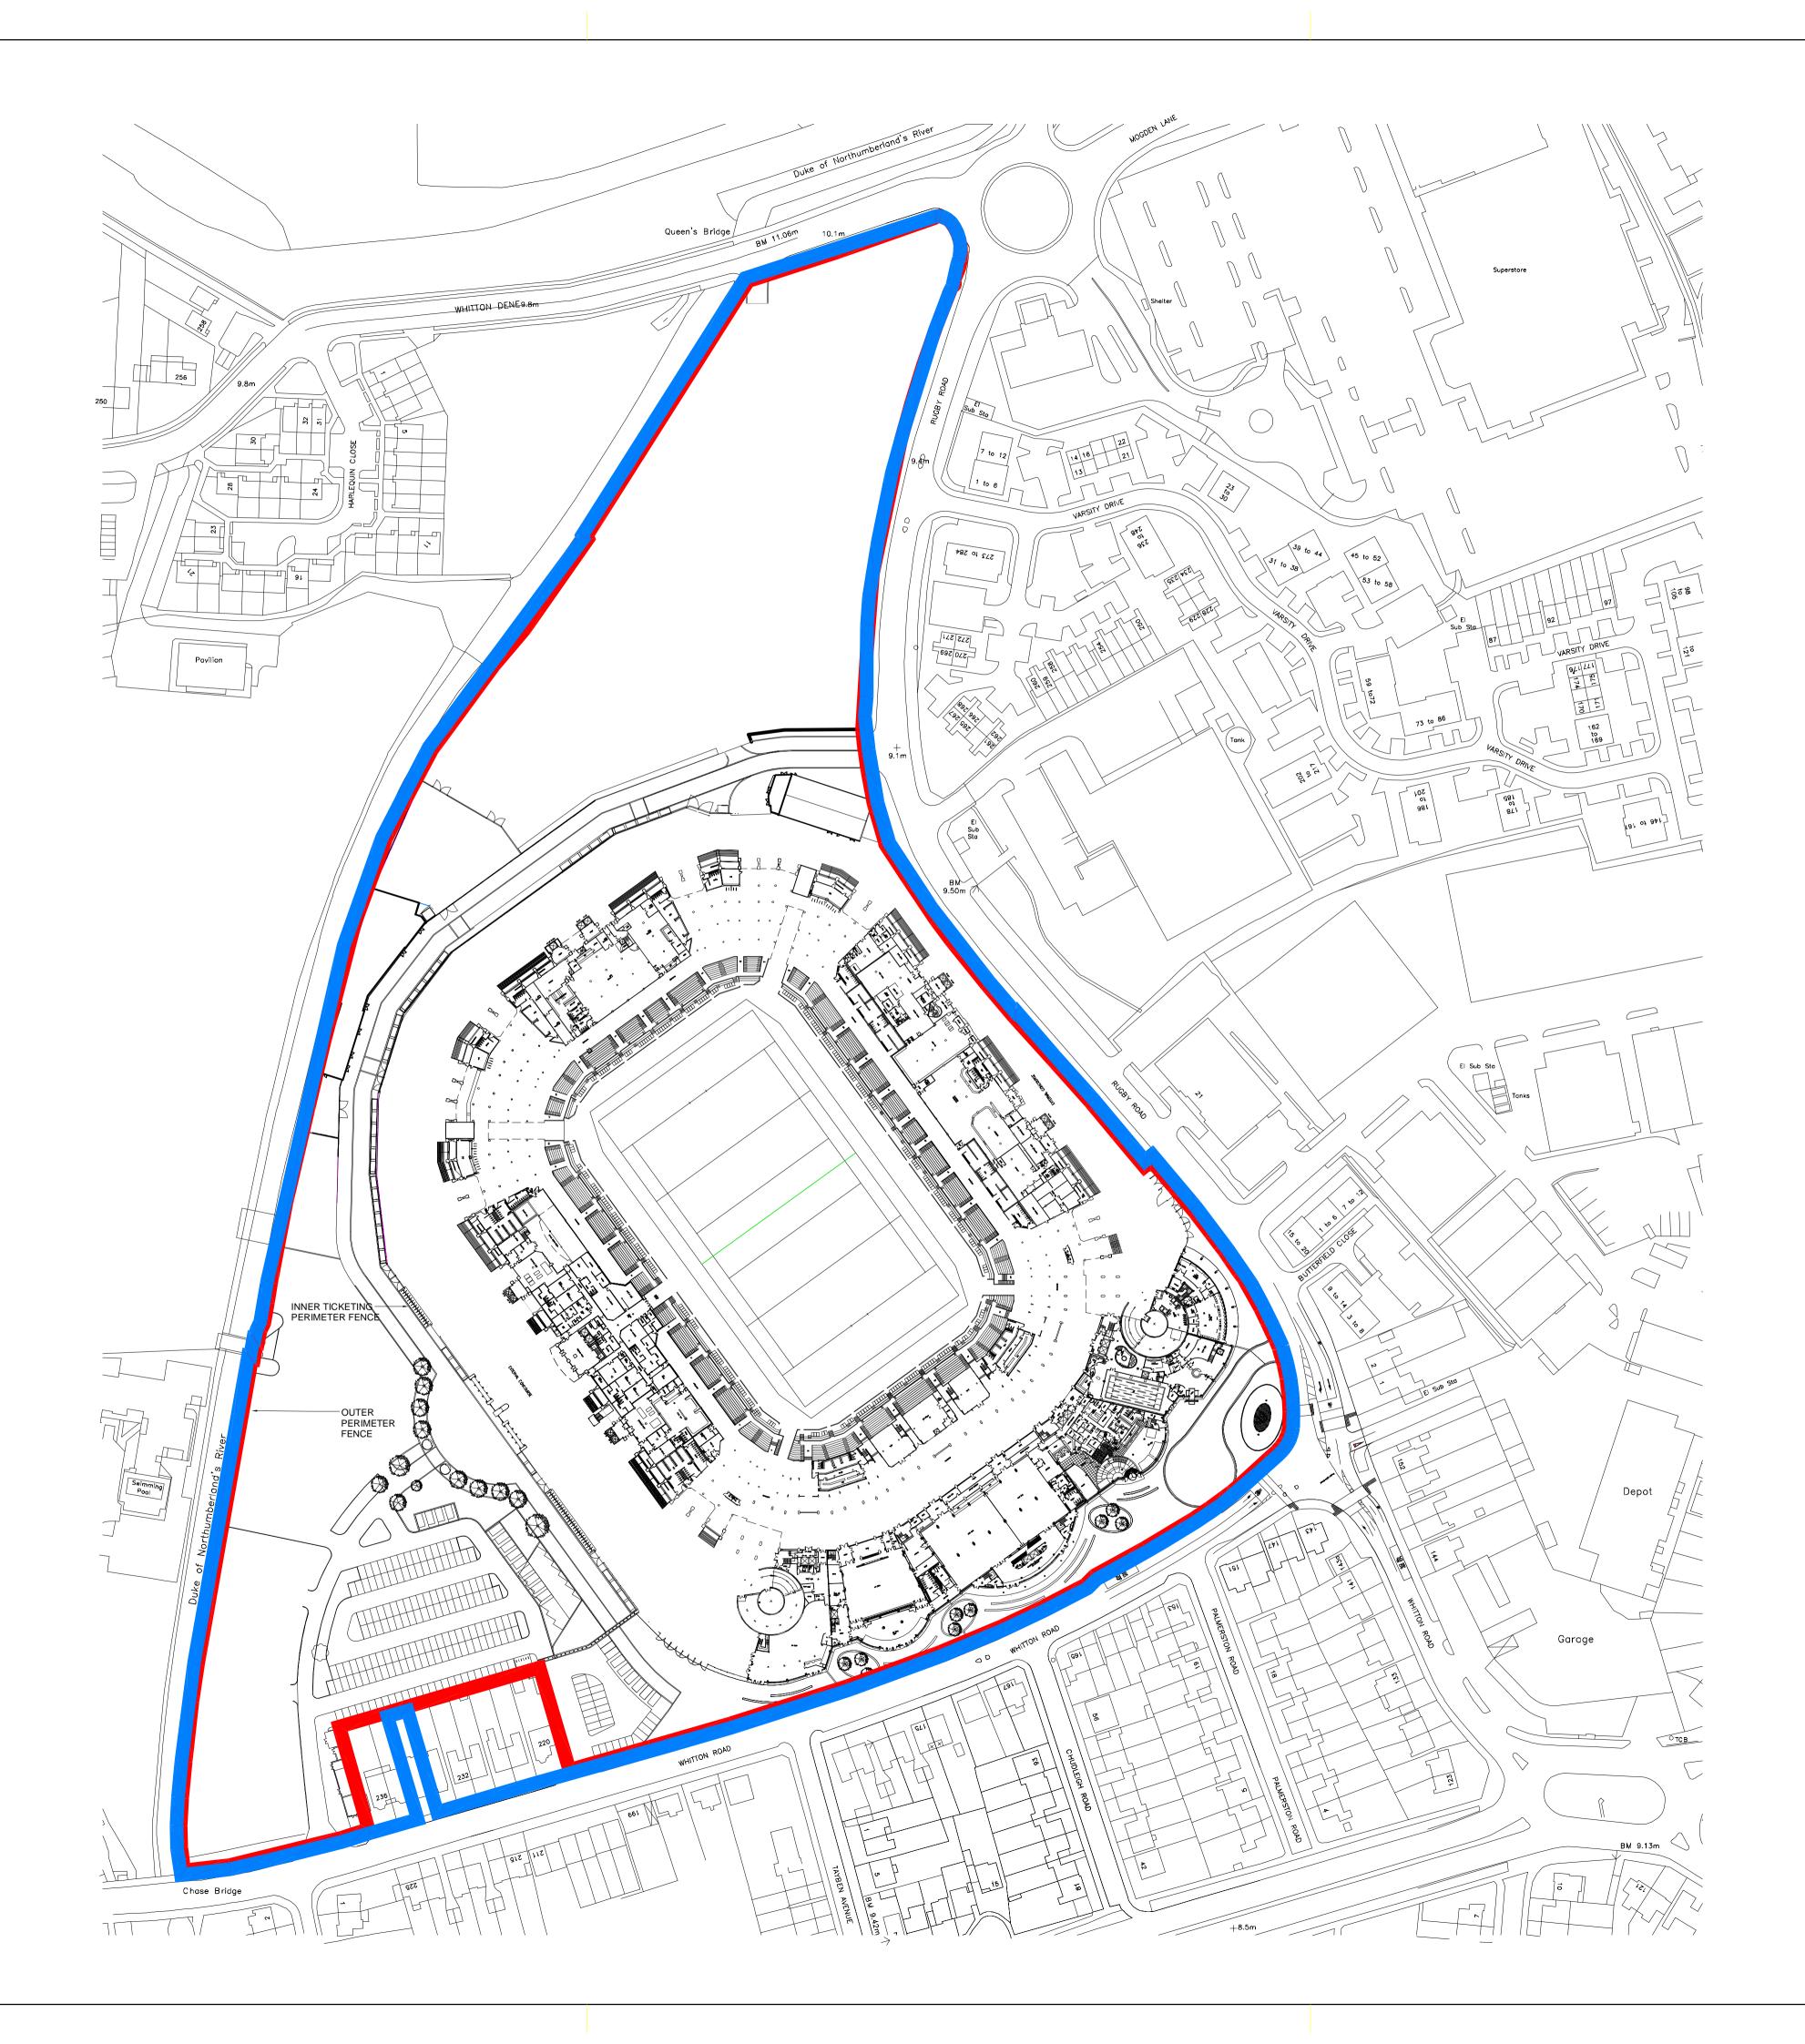

KEY:

Site ownership boundary

Planning application boundary

## TWICKENHAM STADIUM UPGRADE WHITTON ROAD TW2 7BA

Drawing title EXISTING STADIUM LOCATION PLAN

London 1 James Street London W1U 1DR T+44(0)20 7907 2222 F+44(0)20 7907 2299 Sevenoaks T+44(0)20 7907 2222 F+44(0)1732 467 841 PY