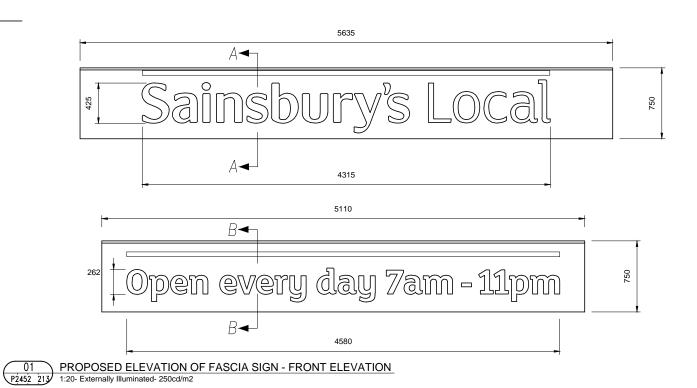

SAMESURY SAMESURY STEELES

SECTION THROUGH

SECTION THROUG

02 PROPOSED ELEVATION OF FASCIA SIGN - SIDE ELEVATION

P2452 213 1:20- Externally Illuminated- 250cd/m2

05 PROPOSED INTERNALLY APPLIED VINYL

Sainsbury's Local