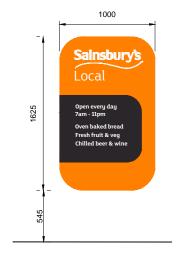

PROPOSED PROJECTING SIGN 1:20- Externally Illuminated- 250cd/m2

Sainsbury's Local

E 07.05.15 Updated fascia
D 30.04.15 Updated project
C 26.02.15 General sign ar
B 12-12-12 General sign ar
Rev. Date Description

Oven baked bread
Fresh fruit & veg
Chilled beer & wine

Status

PLANN

| В                                                                      | 12-12-1 | 2 Gen | General sign amendments.                    |                                                                   |  |                |               |  |
|------------------------------------------------------------------------|---------|-------|---------------------------------------------|-------------------------------------------------------------------|--|----------------|---------------|--|
| Rev.                                                                   | Date    | Descr | Description                                 |                                                                   |  |                |               |  |
|                                                                        |         |       | oject n                                     | architects<br>nanagers<br>nsultants                               |  |                |               |  |
|                                                                        |         |       | 1                                           | udley House<br>69 Piccadilly<br>London<br>W1J 9EH<br>20 7440 8640 |  |                | la            |  |
| Status PLANNING                                                        |         |       |                                             |                                                                   |  |                |               |  |
| Project Title  196 HIGH STREET,  TEDDINGTON, TW11 8HU.  SITE REF. 2452 |         |       |                                             |                                                                   |  |                |               |  |
| Drawing Title SIGNAGE APPLICATION SIGNAGE DETAILS                      |         |       |                                             |                                                                   |  |                |               |  |
| Project Number<br>S-2452                                               |         |       | Drawing Number<br>P-2452-213                |                                                                   |  |                | Revision<br>E |  |
| Drawn Checked                                                          |         |       | Scale<br>1:100@ <i>A</i><br>1:200@ <i>A</i> |                                                                   |  | ate<br>8-10-12 |               |  |