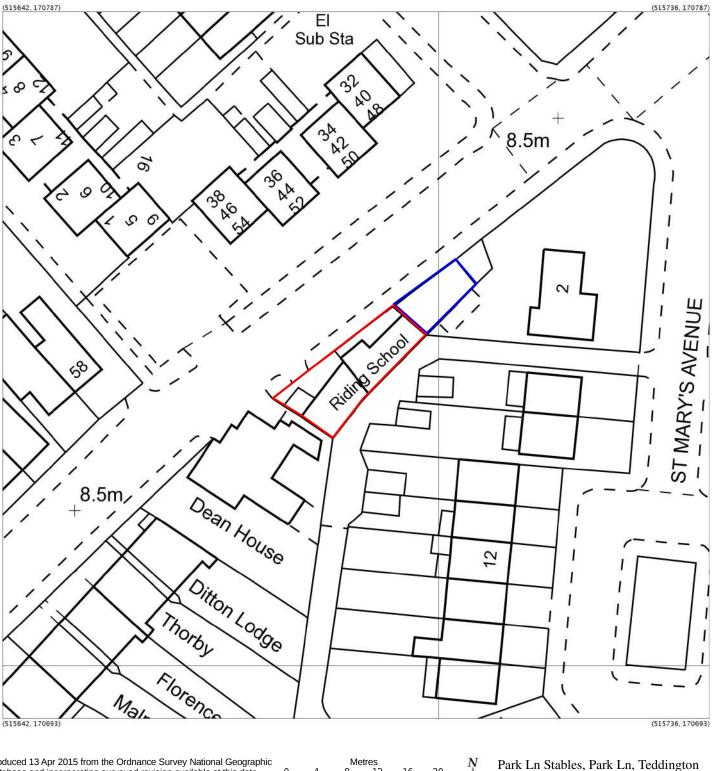

TW11 0HY

Drawing to be read in conjunction with all relevant information Project Title: Park Lane Stables Astronaut Kawada Architecture from Architects, Structural Engineers and Consultants. Do not scale from this drawing. All dimensions to be checked Location and Block Plans Drawing Title: on site before commencement of works. Discrepancies, where 4 Ivory Wharf, 4 Elephant Lane, London SEI 6 4JD, UK T: +44 (0)20 7231 2345 E: mail-uk@astronautkawada.com identified, must be reported to the Architect immediately. 1:1250 & 500 @ A3 Scale: Drawn By: This drawing is the property of Astronaut Kawada Architecture London www.astronautkawada.com Tokyo and must not be reproduced by or disclosed to any unauthorised Dean Griffiths Takashi Kawada person or organisation, neither wholly or in part, without written P1 14.04.2015 Issued for Planning Project No: 0082 Drawing No: 001 Revision: P1 consent. General Notes: