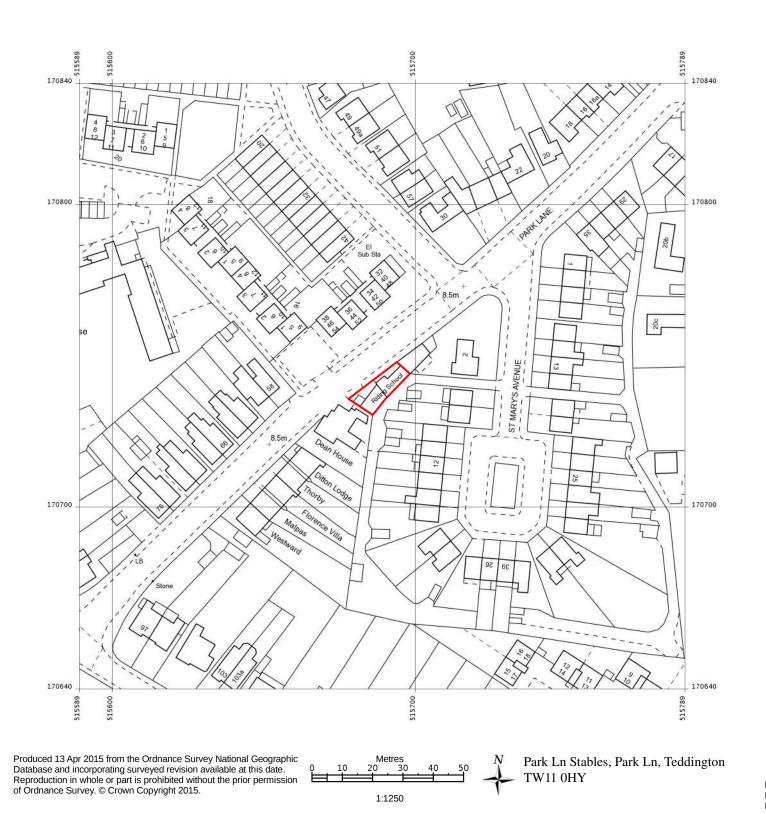

TW11 0HY

Drawing to be read in conjunction with all relevant information Project Title: Park Lane Stables Astronaut Kawada Architecture from Architects, Structural Engineers and Consultants. Do not scale from this drawing. All dimensions to be checked Location and Block Plans Drawing Title: on site before commencement of works. Discrepancies, where 4 Ivory Wharf, 4 Elephant Lane, London SEI 6 4JD, UK T: +44 (0)20 7231 2345 E: mail-uk@astronautkawada.com identified, must be reported to the Architect immediately. 1:1250 & 500 @ A3 Scale: Drawn By: This drawing is the property of Astronaut Kawada Architecture London www.astronautkawada.com Tokyo and must not be reproduced by or disclosed to any unauthorised Dean Griffiths Takashi Kawada person or organisation, neither wholly or in part, without written P1 14.04.2015 Issued for Planning Project No: 0082 Drawing No: 001 Revision: P1 consent. General Notes: