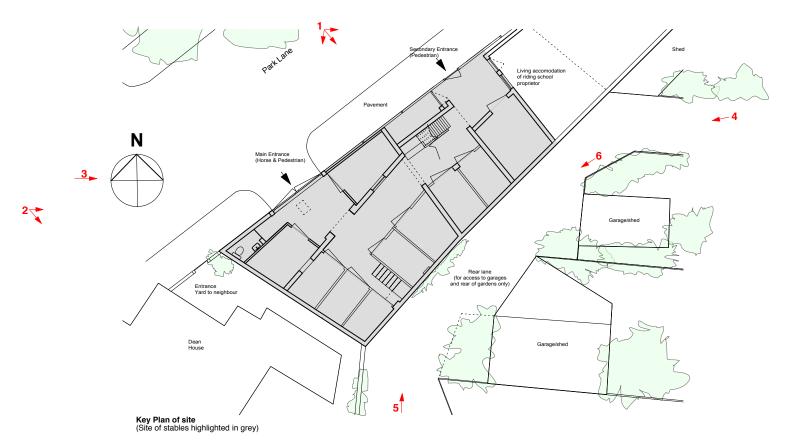

General Notes:

Rev: Date: By: Description:

Issued for Planning

14.04.2015

P1

| Project Title:                                   | Park Lane Stables |        |                   |              |
|--------------------------------------------------|-------------------|--------|-------------------|--------------|
| Drawing Title: Existing External Photos & Aerial |                   |        |                   |              |
| Scale: nts @                                     | ₽ <b>A</b> 3      | Date:  | 18.08.2014        | Drawn By:    |
| Project No:                                      | 0082              | Drawir | ng No: <b>003</b> | Revision: P1 |