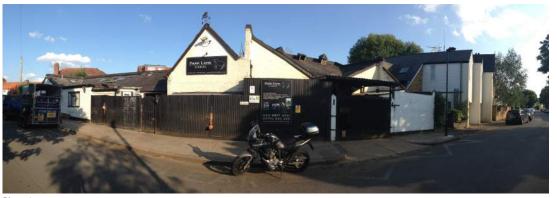

Aerial View (Site of stables outlines in red)

Photo 2

Photo 4

Do not scale from this drawing. All dimensions to be checked on site before commencement of works. Discrepancies, where identified, must be reported to the Architect immediately.