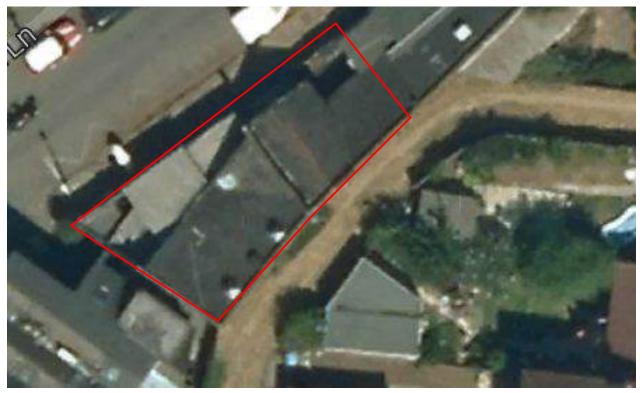

Aerial View (Site of stables outlines in red)

Photo 2

Photo 4

Do not scale from this drawing. All dimensions to be checked on site before commencement of works. Discrepancies, where identified, must be reported to the Architect immediately.