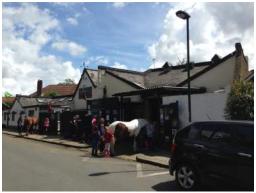

Aerial View (Site of stables outlines in red)

Photo 2

Photo 4

Do not scale from this drawing. All dimensions to be checked on site before commencement of works. Discrepancies, where identified, must be reported to the Architect immediately.