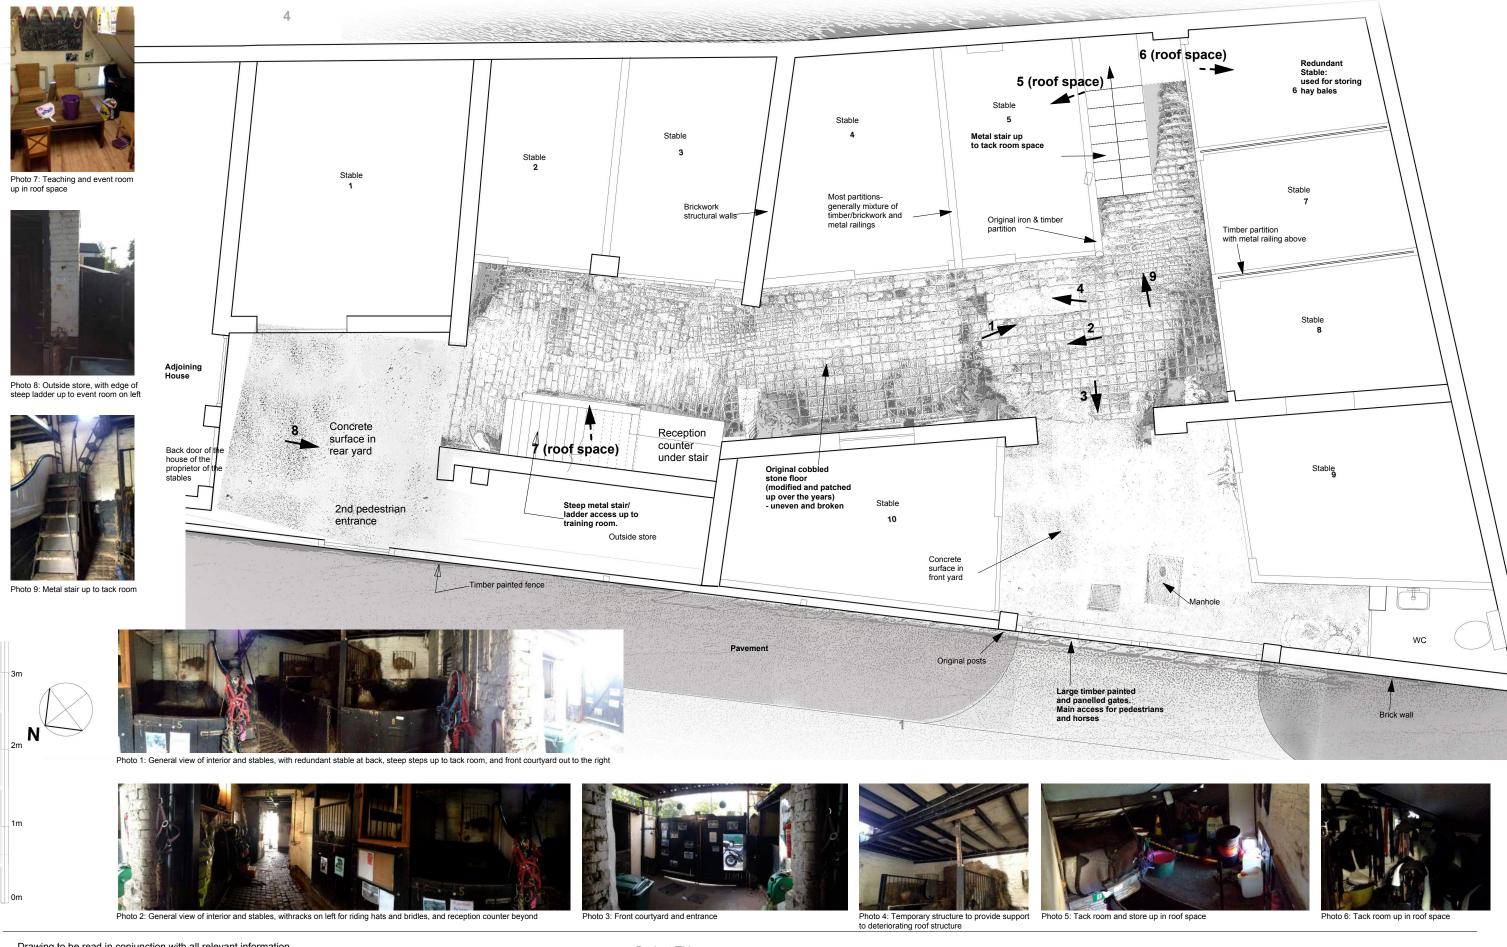

General Notes:

14.04.2015 Issued for planning Rev: Date: By: Description:

Project Title: **Park Lane Stables** 

**Existing internal photos & Existing Plan** Drawing Title:

Date: **08.12.2014** Drawn By: Scale: 1:50 @ A3