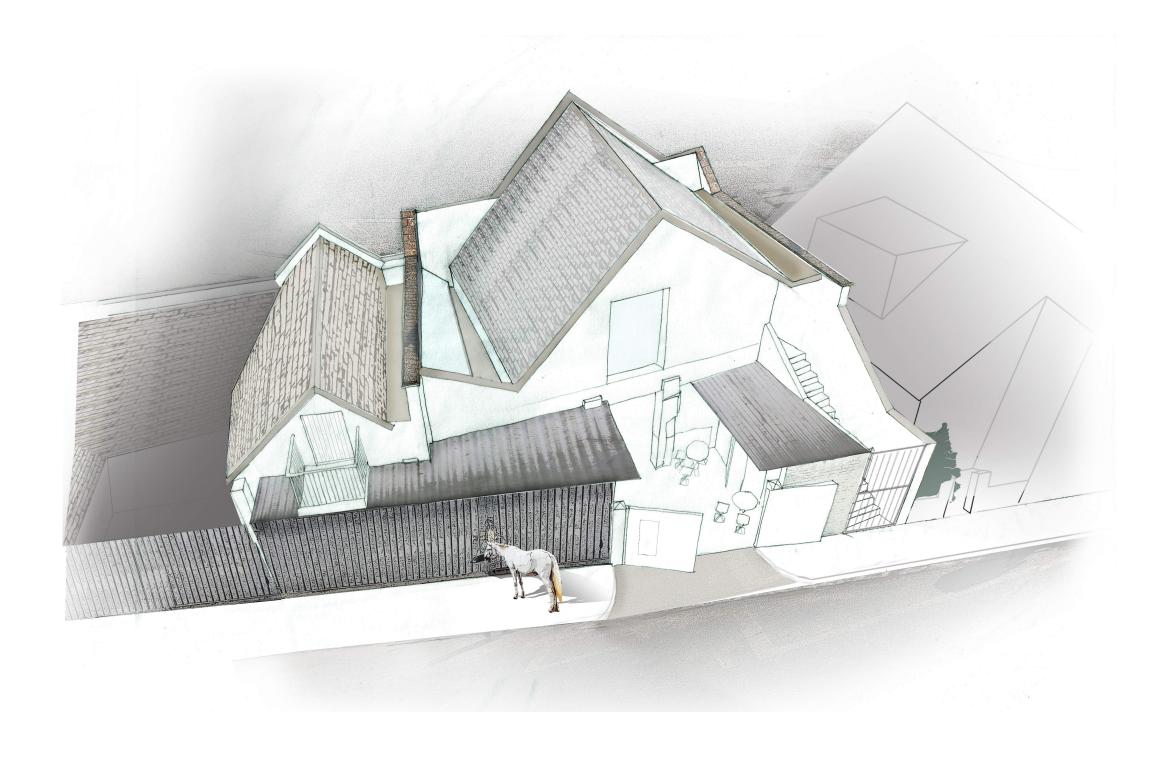

## Project Title: Park Lane Stables Drawing Title: Proposed Perspective 1 Scale: nts @ A3 Date: 12.12.2014 Drawn By: Project No: 0082 Drawing No: 102 Revision: P1