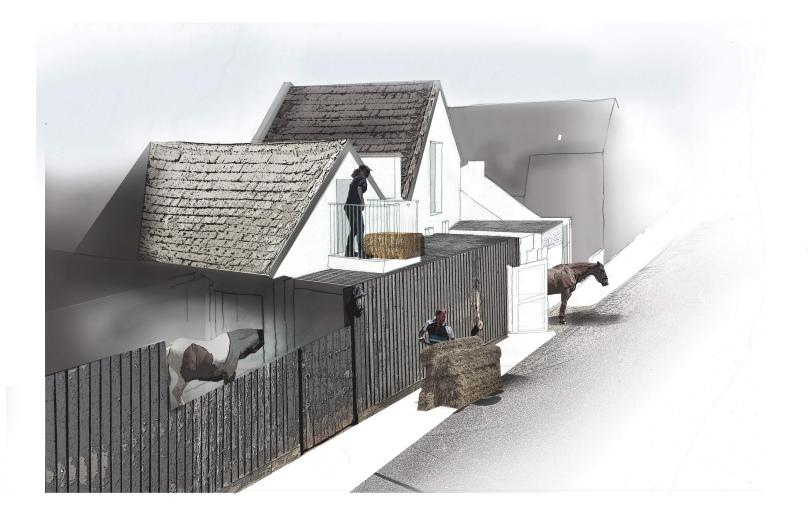

General Notes:

P1 14.04.2015 Issued for planning

Rev: Date: By: Description:

Project Title: Park Lane Stables

Drawing Title: Proposed Perspectives 2 & 3

Scale: nts @ A3 Date: 12.12.2014 Drawn By:

Drawing No: 103