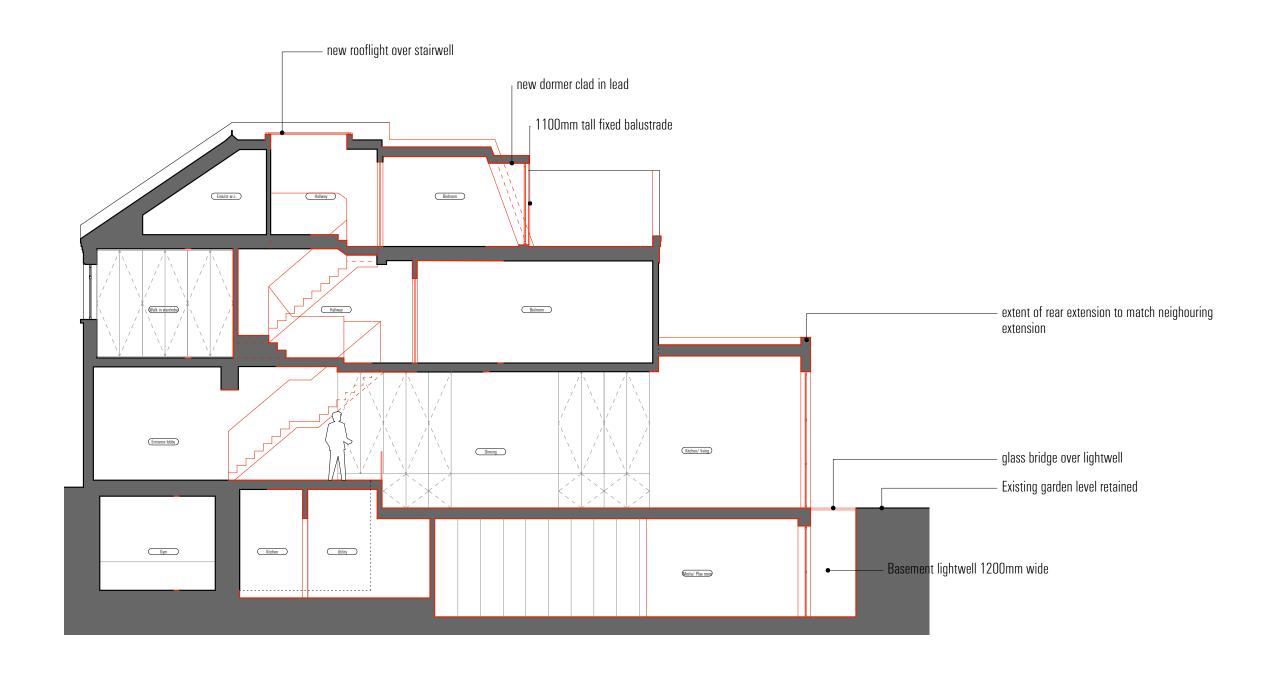

## PROPOSED SECTION AA

Do not scale from this drawing.
Use only figured dimensions.
All dimensions to be checked on site.
Any errors or omissions must be reported to the architect.

| REV NO                                                                                                                    | OTE                     |                     |                  |                    |             |         | DATE    | BY           |
|---------------------------------------------------------------------------------------------------------------------------|-------------------------|---------------------|------------------|--------------------|-------------|---------|---------|--------------|
|                                                                                                                           |                         |                     |                  |                    |             |         |         |              |
| Conal & Miranda Perrett                                                                                                   |                         |                     |                  |                    |             |         |         |              |
| PROJECT 6 Glebe Road                                                                                                      |                         |                     |                  |                    |             |         | hogarth | architects   |
| Proposed section AA                                                                                                       |                         |                     |                  |                    |             |         |         |              |
| PROJECT NO<br>1422                                                                                                        | DRAWING NO<br>L(-3) 300 | SCALE<br>1:100 @ A3 | DATE<br>May'2015 | STATUS<br>Planning | DRAWN<br>DC | CHECKED |         | CHITECTS LTD |
| 186 Dawes Road, London SW6 7RD T: 020 7381 3409 F:020 7385 9502 E: info@hogartharchitectsco.uk www.hogartharchitectsco.uk |                         |                     |                  |                    |             |         |         |              |