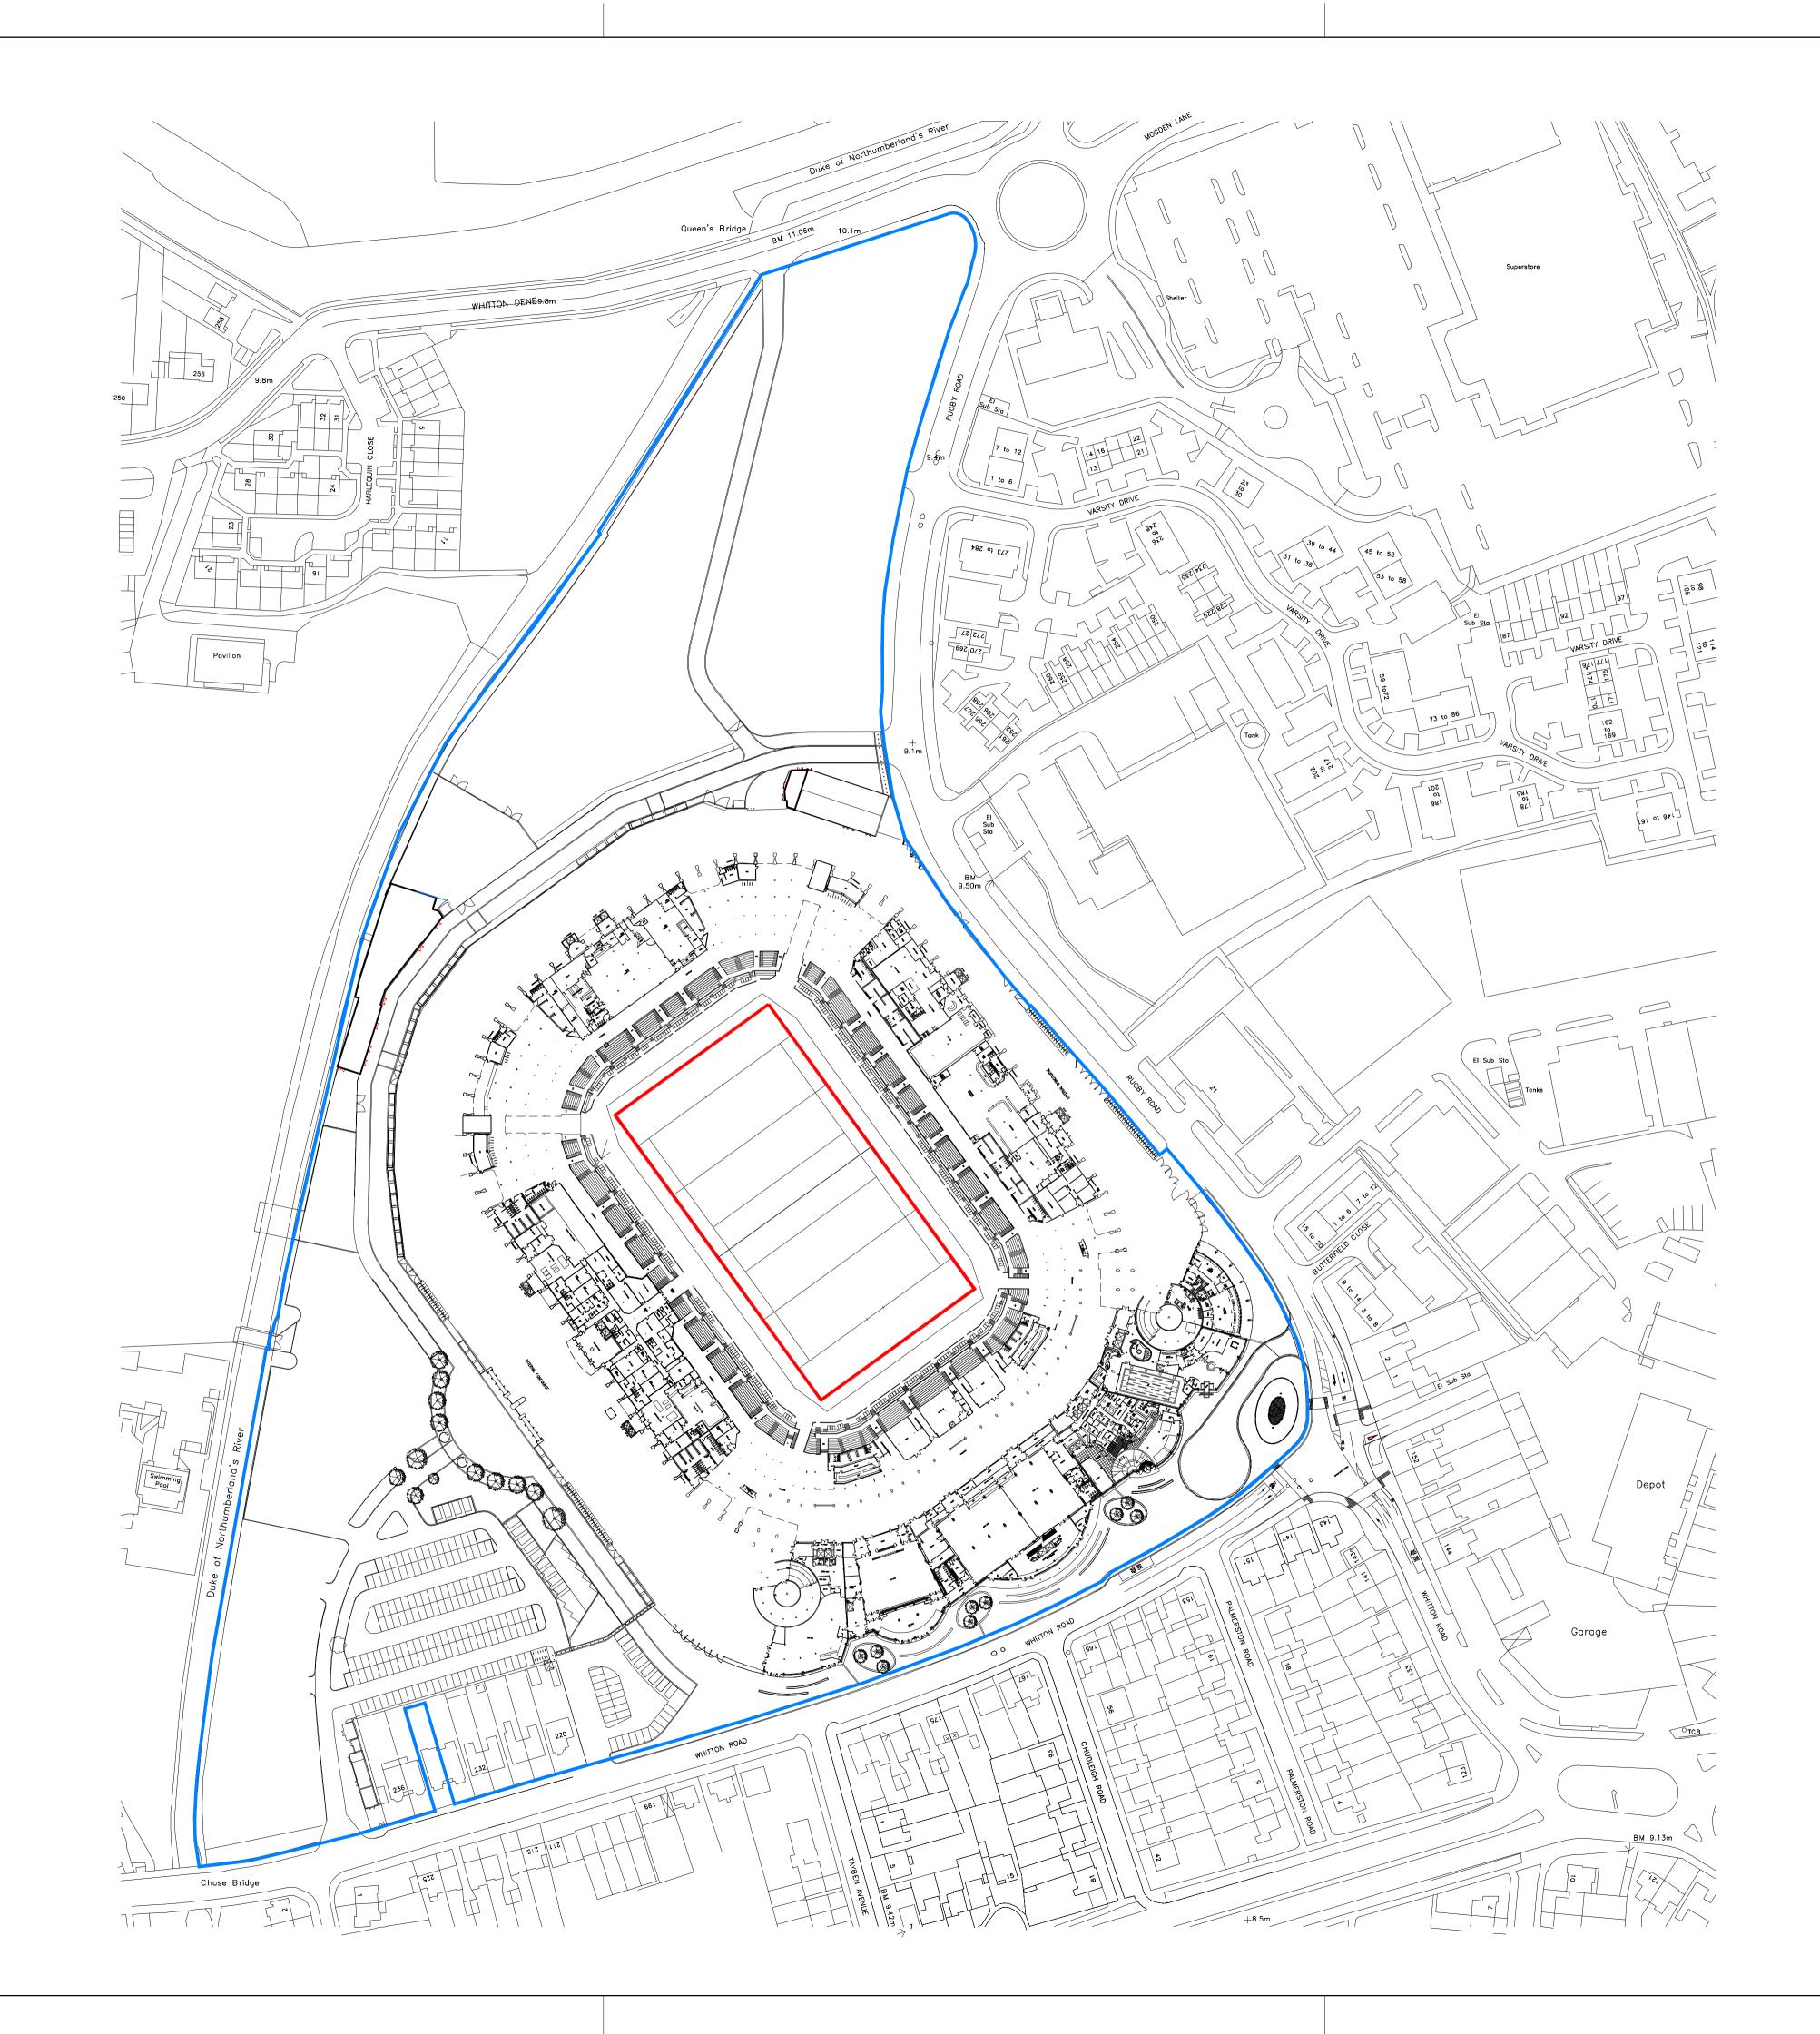

Revisions

P1 22/06/2015 Planning issue

DL SN

KEY:

Site ownership boundary

Planning application boundary

## PLANNING

RFU

Client

TWICKENHAM STADIUM WHITTON ROAD TW2 7BA

Drawing title EVENT OVERLAY LOCATION PLAN

 London
 Sevenoaks

 1 James Street
 7 Blighs Walk

 London W1U 1DR
 Sevenoaks TN13 1DB