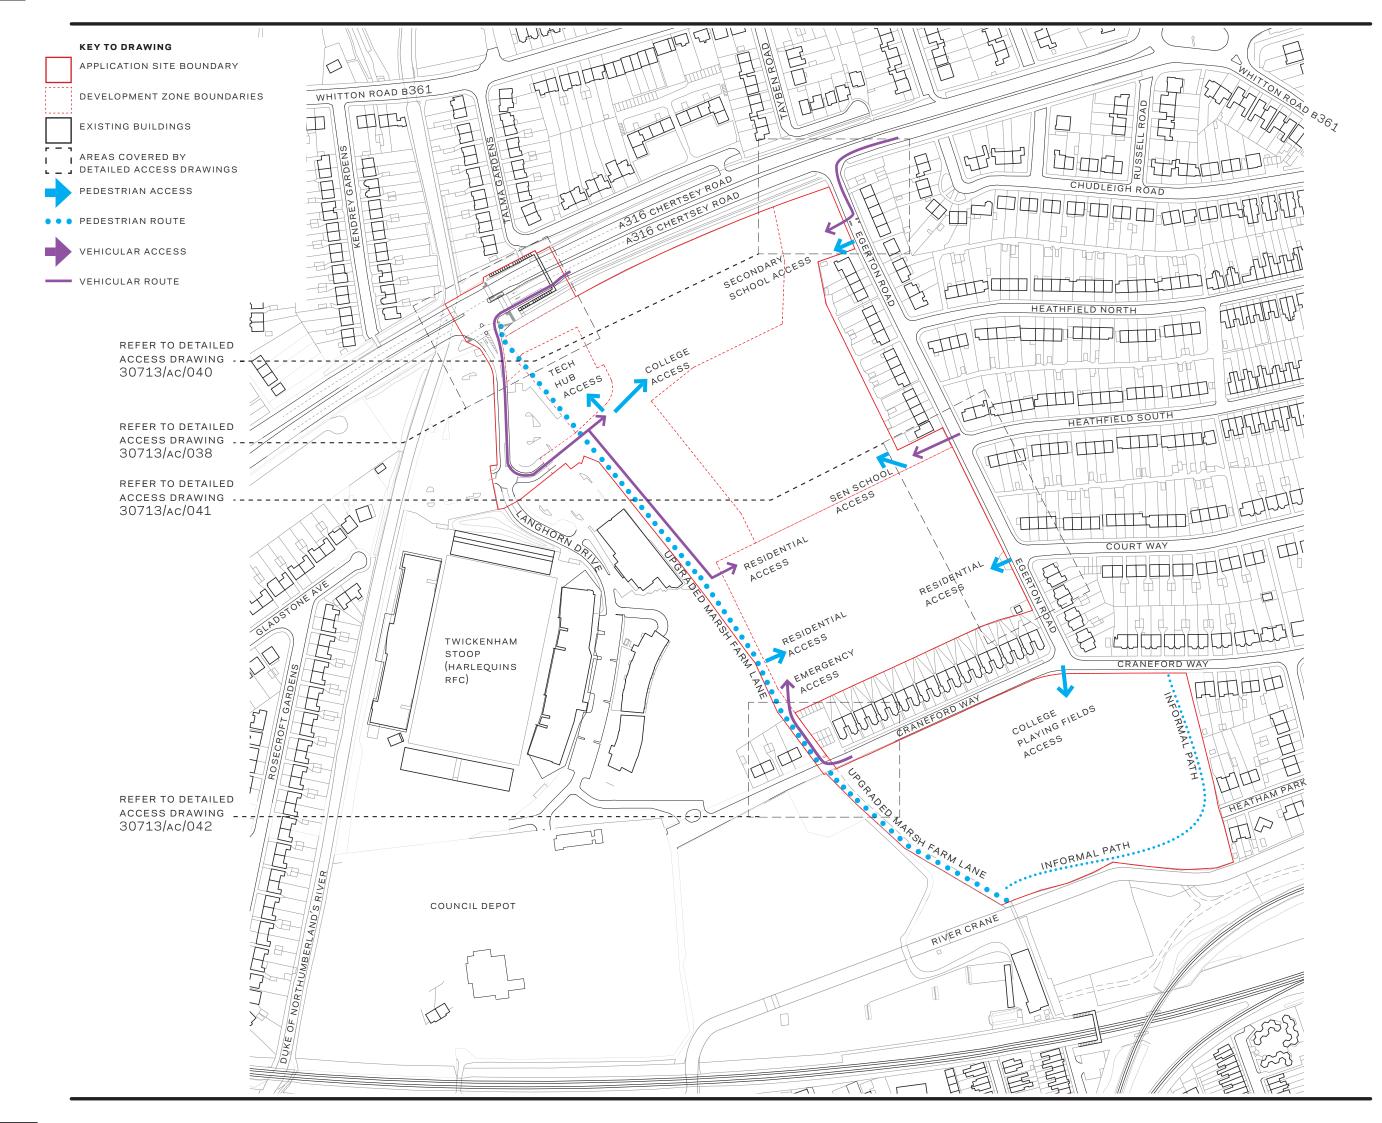

CGMS CONSULTING

Planning Consultants 140 London Wall, London EC2 5DN

Date No. Description

1:2500 @ A3 Scale: Project No: 12.33036

Sheet Title:

Site Access Parameter Plan

Original drawing is A3. Do not scale this drawing.