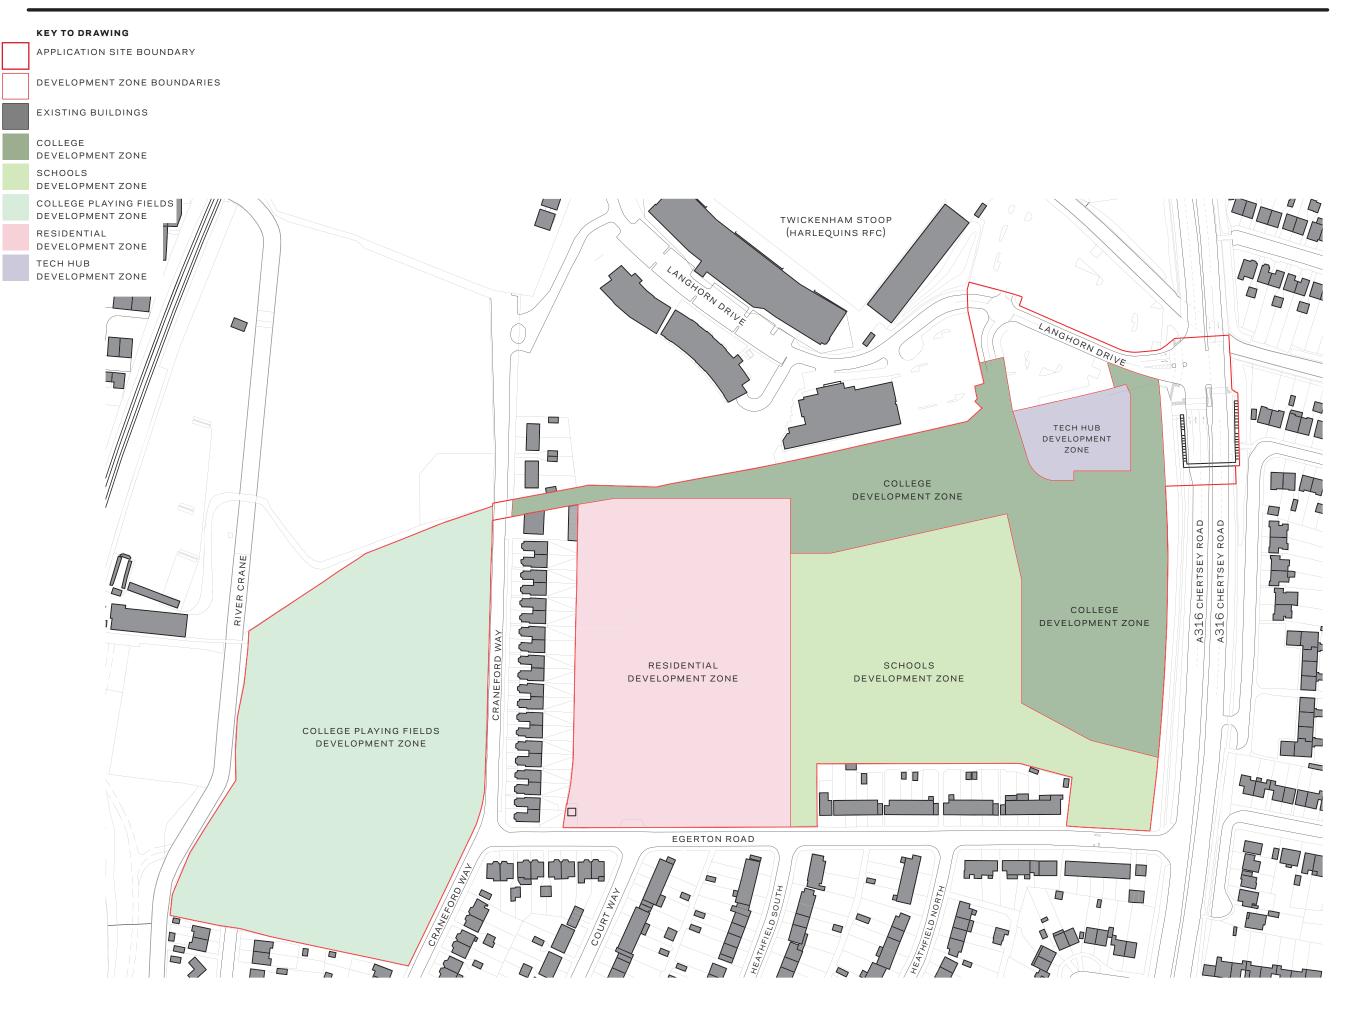

Sheet Title:

Development Zones Parameter Plan

Original drawing is A3. Do not scale this drawing. Sheet Number:

PL-03