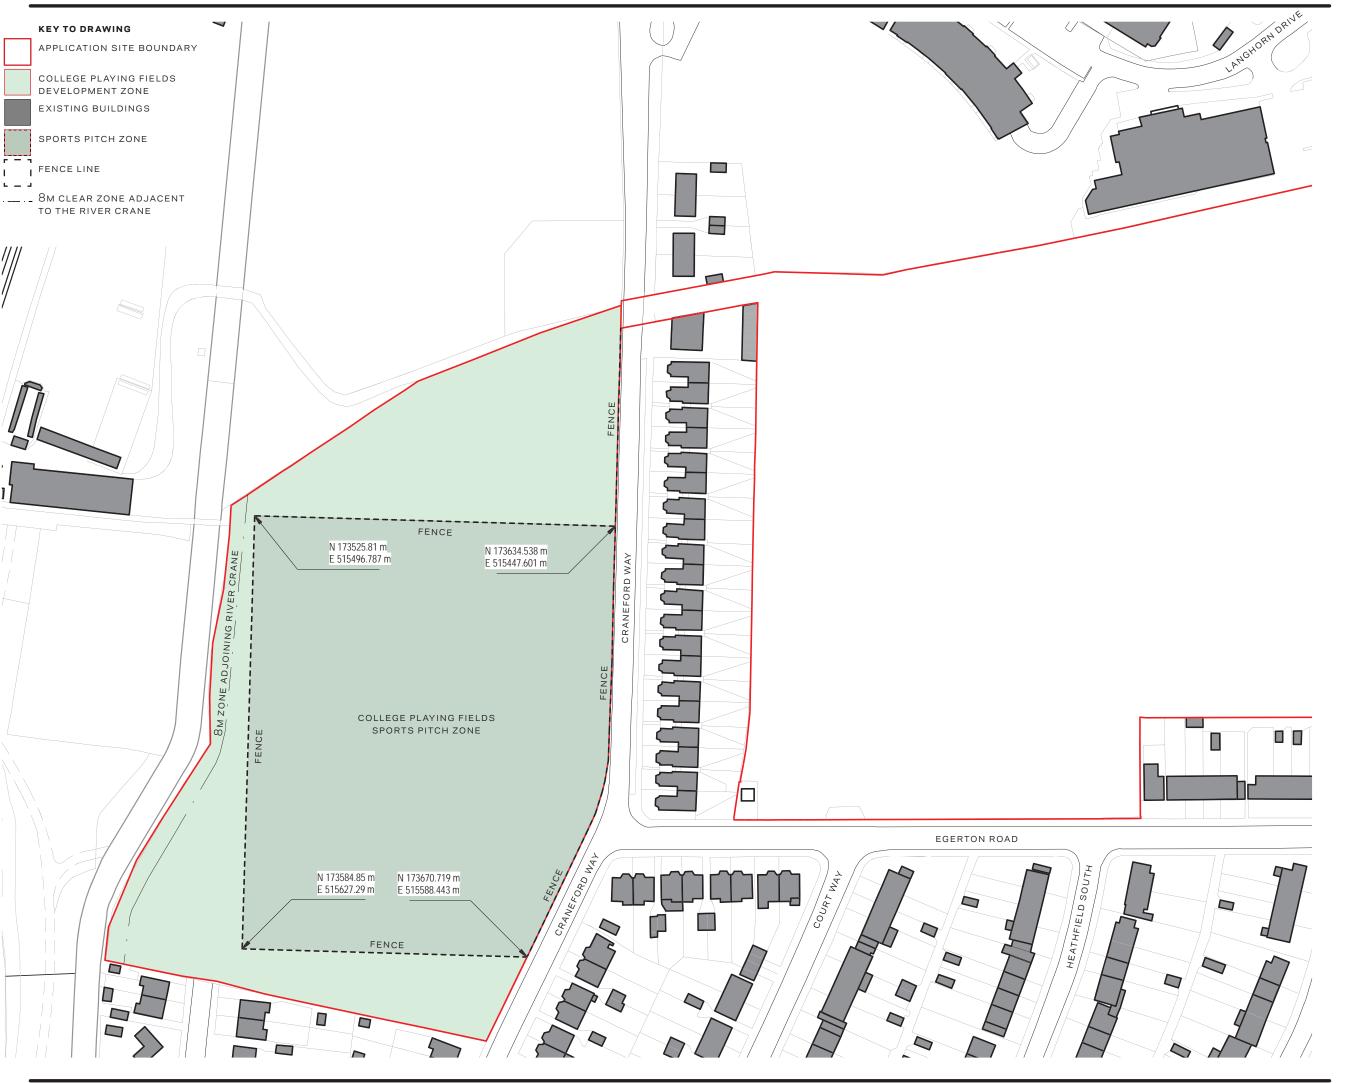

Sheet Title:

College Playing Fields

Development Zone

Development Parameter Plan

Original drawing is A3. Do not scale this drawing.

PL-16