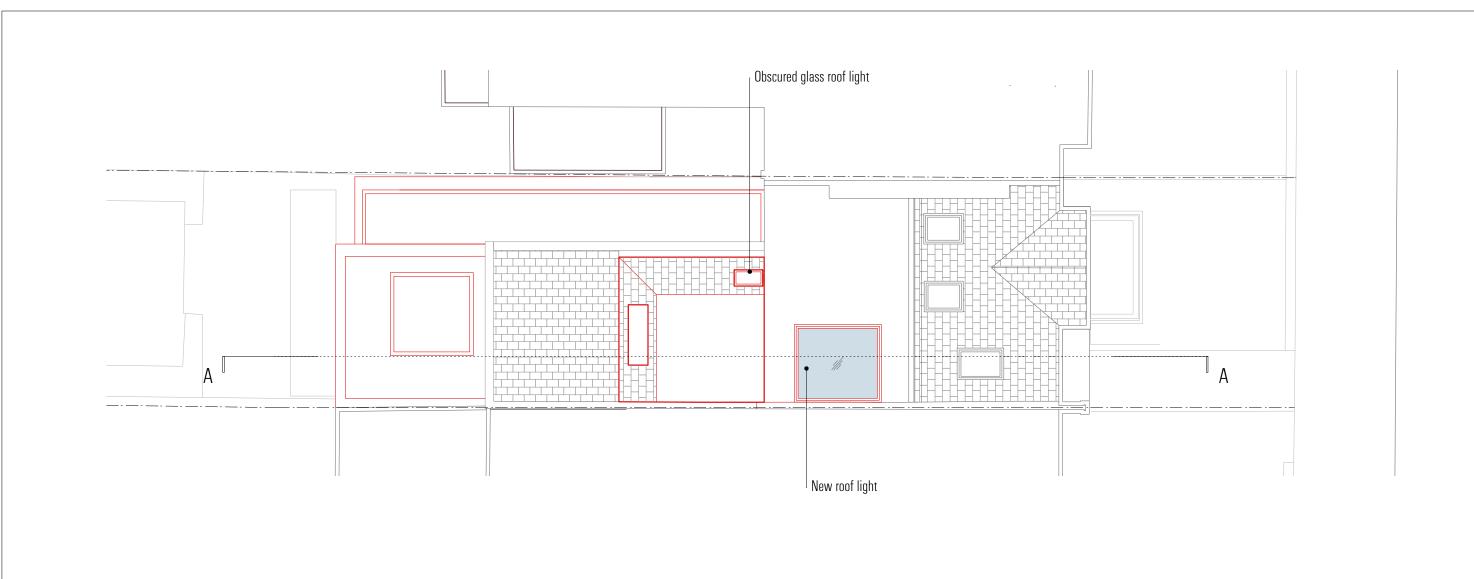

## PROPOSED ROOF PLAN

Do not scale from this drawing.
Use only figured dimensions.
All dimensions to be checked on site.
Any errors or omissions must be reported to the architect.

| A                              | Updated Pod Wind        | 0W                  |                 |                    |             |         | 29.09.15   | CA            |
|--------------------------------|-------------------------|---------------------|-----------------|--------------------|-------------|---------|------------|---------------|
| REV                            | NOTE                    |                     |                 |                    |             |         | DATE       | BY            |
| CLIENT Conal & Miranda Perrett |                         |                     |                 |                    |             |         |            |               |
| PROJECT                        |                         |                     |                 |                    |             |         |            |               |
| 6 Glebe Road                   |                         |                     |                 |                    |             |         | hogarth    | architects    |
| Proposed roof plan             |                         |                     |                 |                    |             |         |            |               |
| PROJECT NO<br>1422             | DRAWING NO<br>L(-2) 302 | SCALE<br>1:100 @ A3 | DATE<br>May 15' | STATUS<br>Planning | DRAWN<br>DC | CHECKED | HOGARTH AR | RCHITECTS LTD |