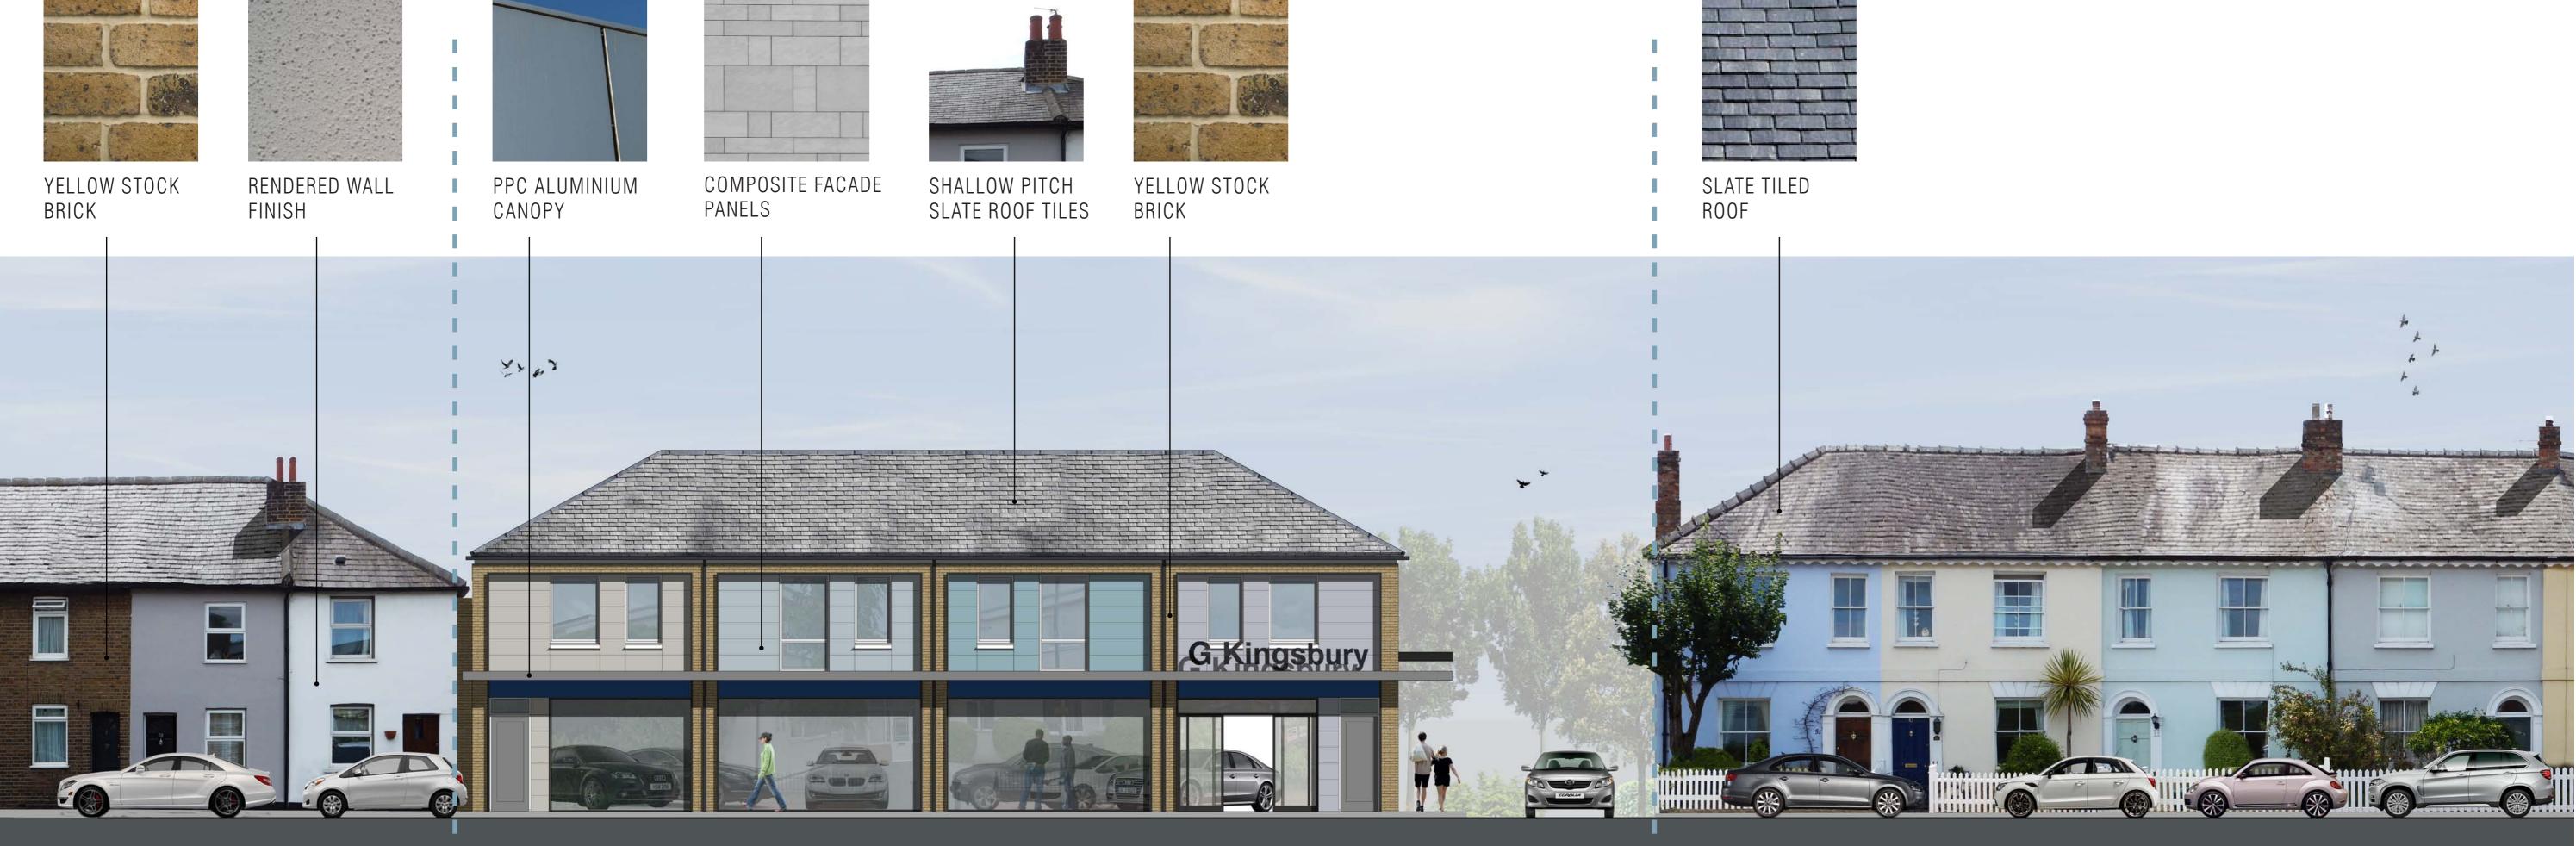

STATION ROAD PROPOSED SHOWROOM AND APARTMENTS PHOTOMONTAGE

AERIAL VIEW LOOKING ACROSS THE SITE FROM STATION ROAD

AERIAL VIEW LOOKING ACROSS THE SITE FROM THAMES STREET

VIEW 01: LOOKING TOWARDS THE PROPOSED STATION ROAD SHOWROOM AND APARTMENTS