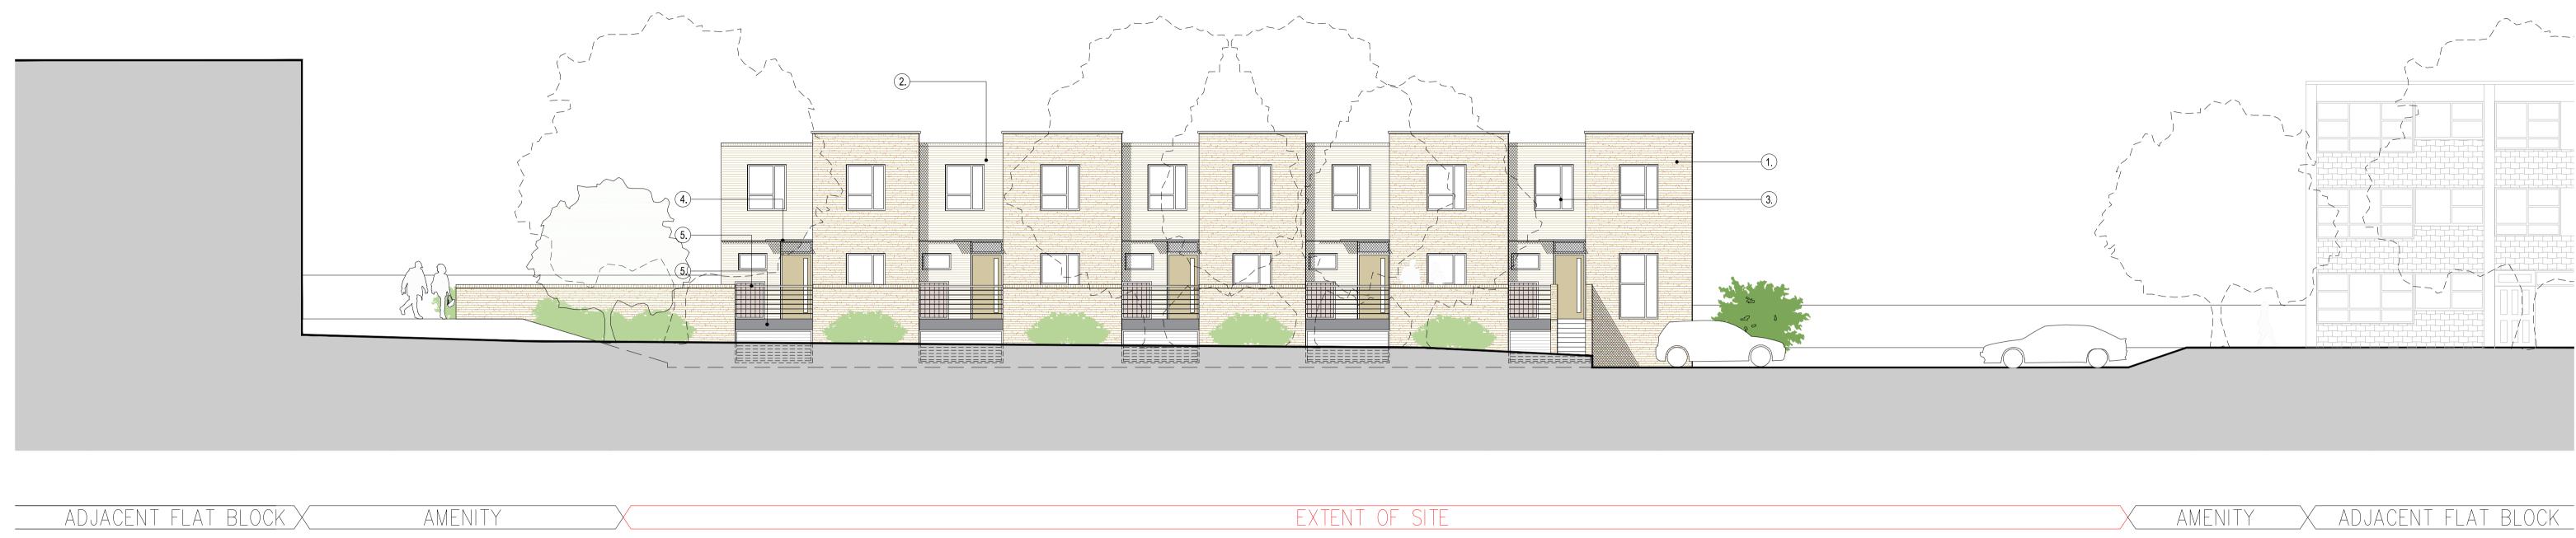

STREET SCENE (A) (1:100)

- I

## MATERIAL NOTES

- London stock brick
  Contrasting Lighter brick
- 3. Metal window frames, colour: dark grey
- 4. Glass and metal canopy
- Metal Grill to allow flood water drainage
  Metal Railing
  Substructure party walls to be
- constructed with 30% openings to allow flood water drainage.

No. 77-82 BUCKLANDS ROAD

| Client: Richmond Housing Partnership        |             |
|---------------------------------------------|-------------|
| Project: Bucklands Road                     |             |
| Title: Front elevation and section - Site A |             |
| Dwgno: 12.143 / D(27)A-14                   | Revision: A |