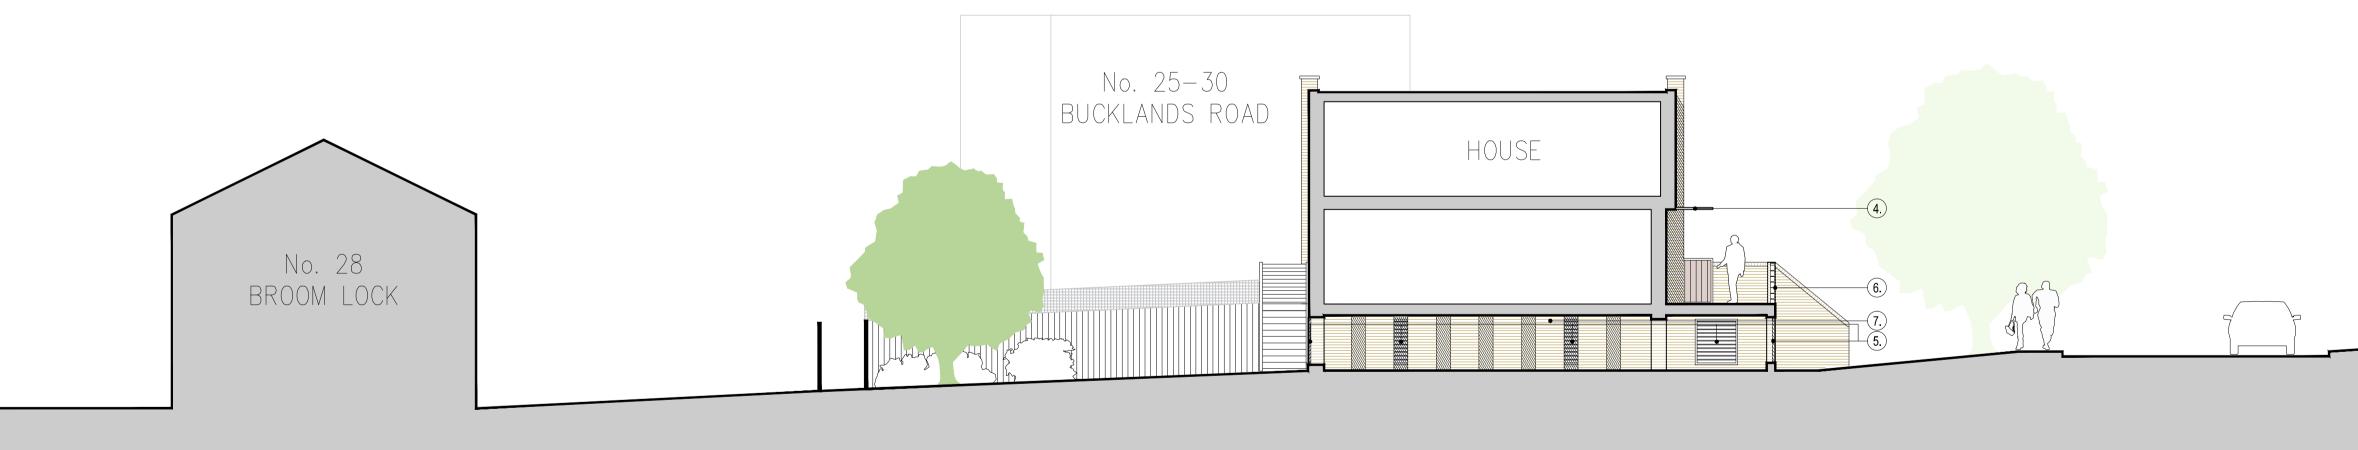

## SITE SECTION (A) (1:100)

Notes:

| Notes:                                                                                                   | Revisions:                          |
|----------------------------------------------------------------------------------------------------------|-------------------------------------|
| Planning Application only. Not for construction purposes. This drawing is copyright of bptw partnership. | Rev<br>A Windows an<br>under slab c |

## MATERIAL NOTES

- London stock brick
  Contrasting Lighter brick
- 3. Metal window frames, colour: dark grey
- 4. Glass and metal canopy
- Metal Grill to allow flood water drainage
  Metal Railing
  Substructure party walls to be
- constructed with 30% openings to allow flood water drainage.