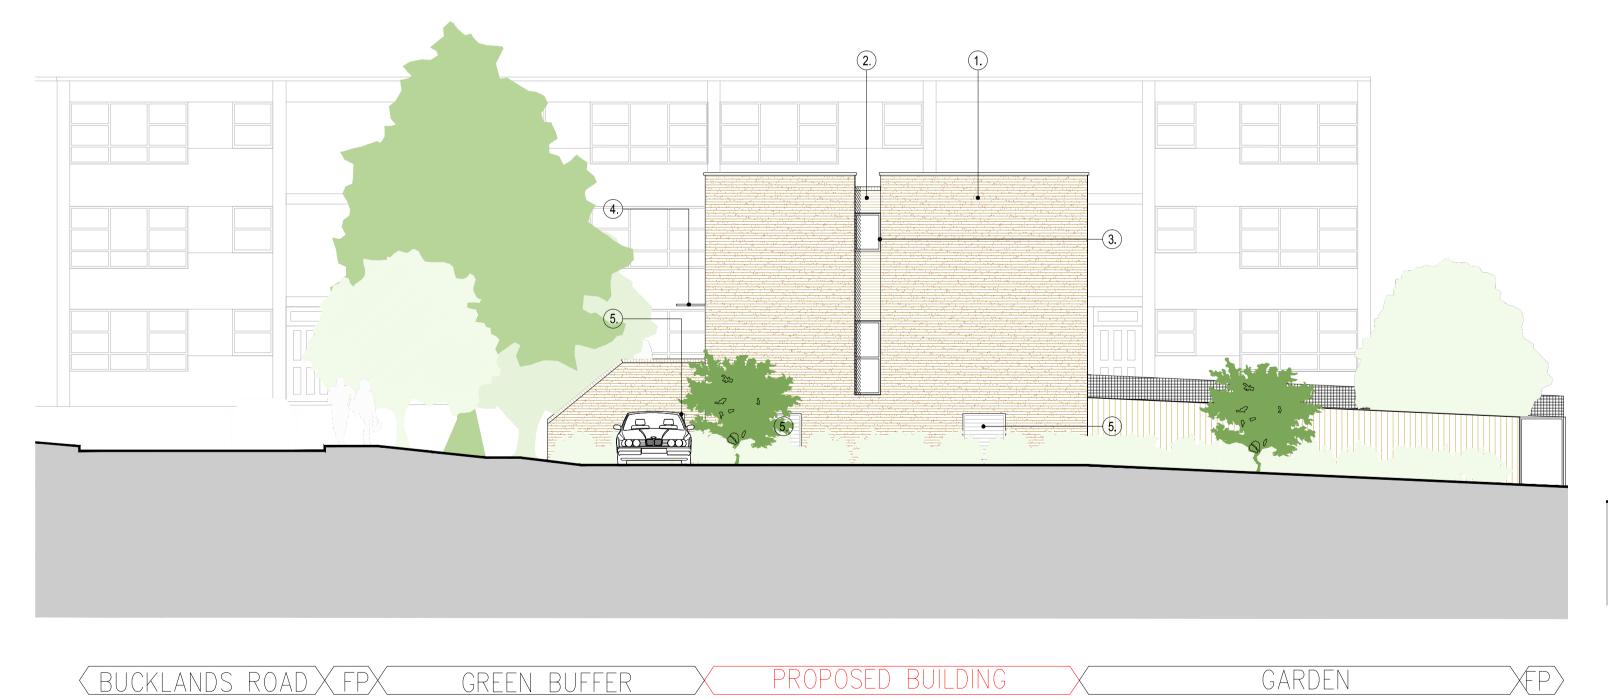

## SOUTH-WEST ELEV (A) (1:100)

| Notes:                                                                                                 |     |
|--------------------------------------------------------------------------------------------------------|-----|
| Planning Application only. Not for construction purposes. This drawing is copyright of bptw partnershi | ip. |
|                                                                                                        |     |

## MATERIAL NOTES

- London stock brick
   Contrasting Lighter brick
- 3. Metal window frames, colour: dark grey
- 4. Glass and metal canopy
  5. Metal Grill to allow flood water drainage
  6. Metal Railing