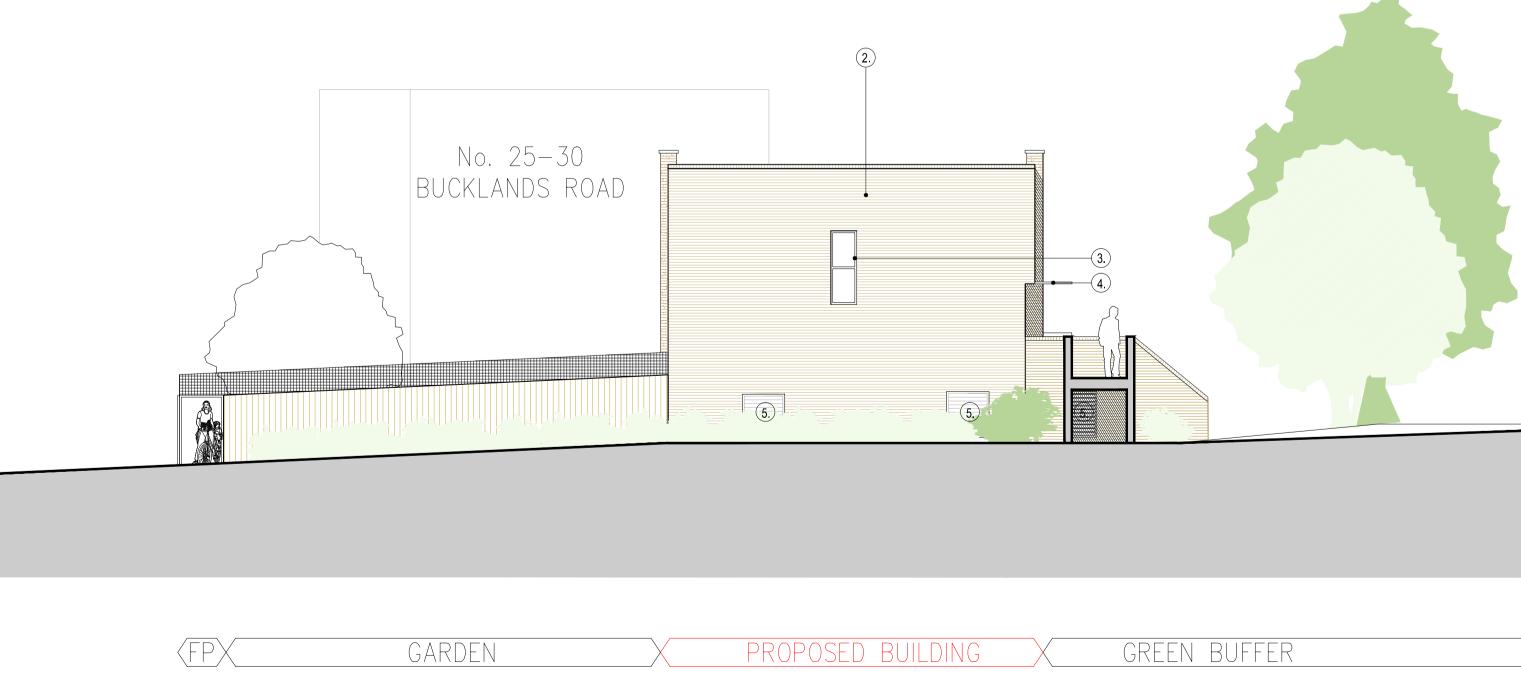

## MATERIAL NOTES

- London stock brick
   Contrasting Lighter brick
- 3. Metal window frames, colour: dark grey
- 4. Glass and metal canopy
  5. Metal Grill to allow flood water drainage
  6. Metal Railing