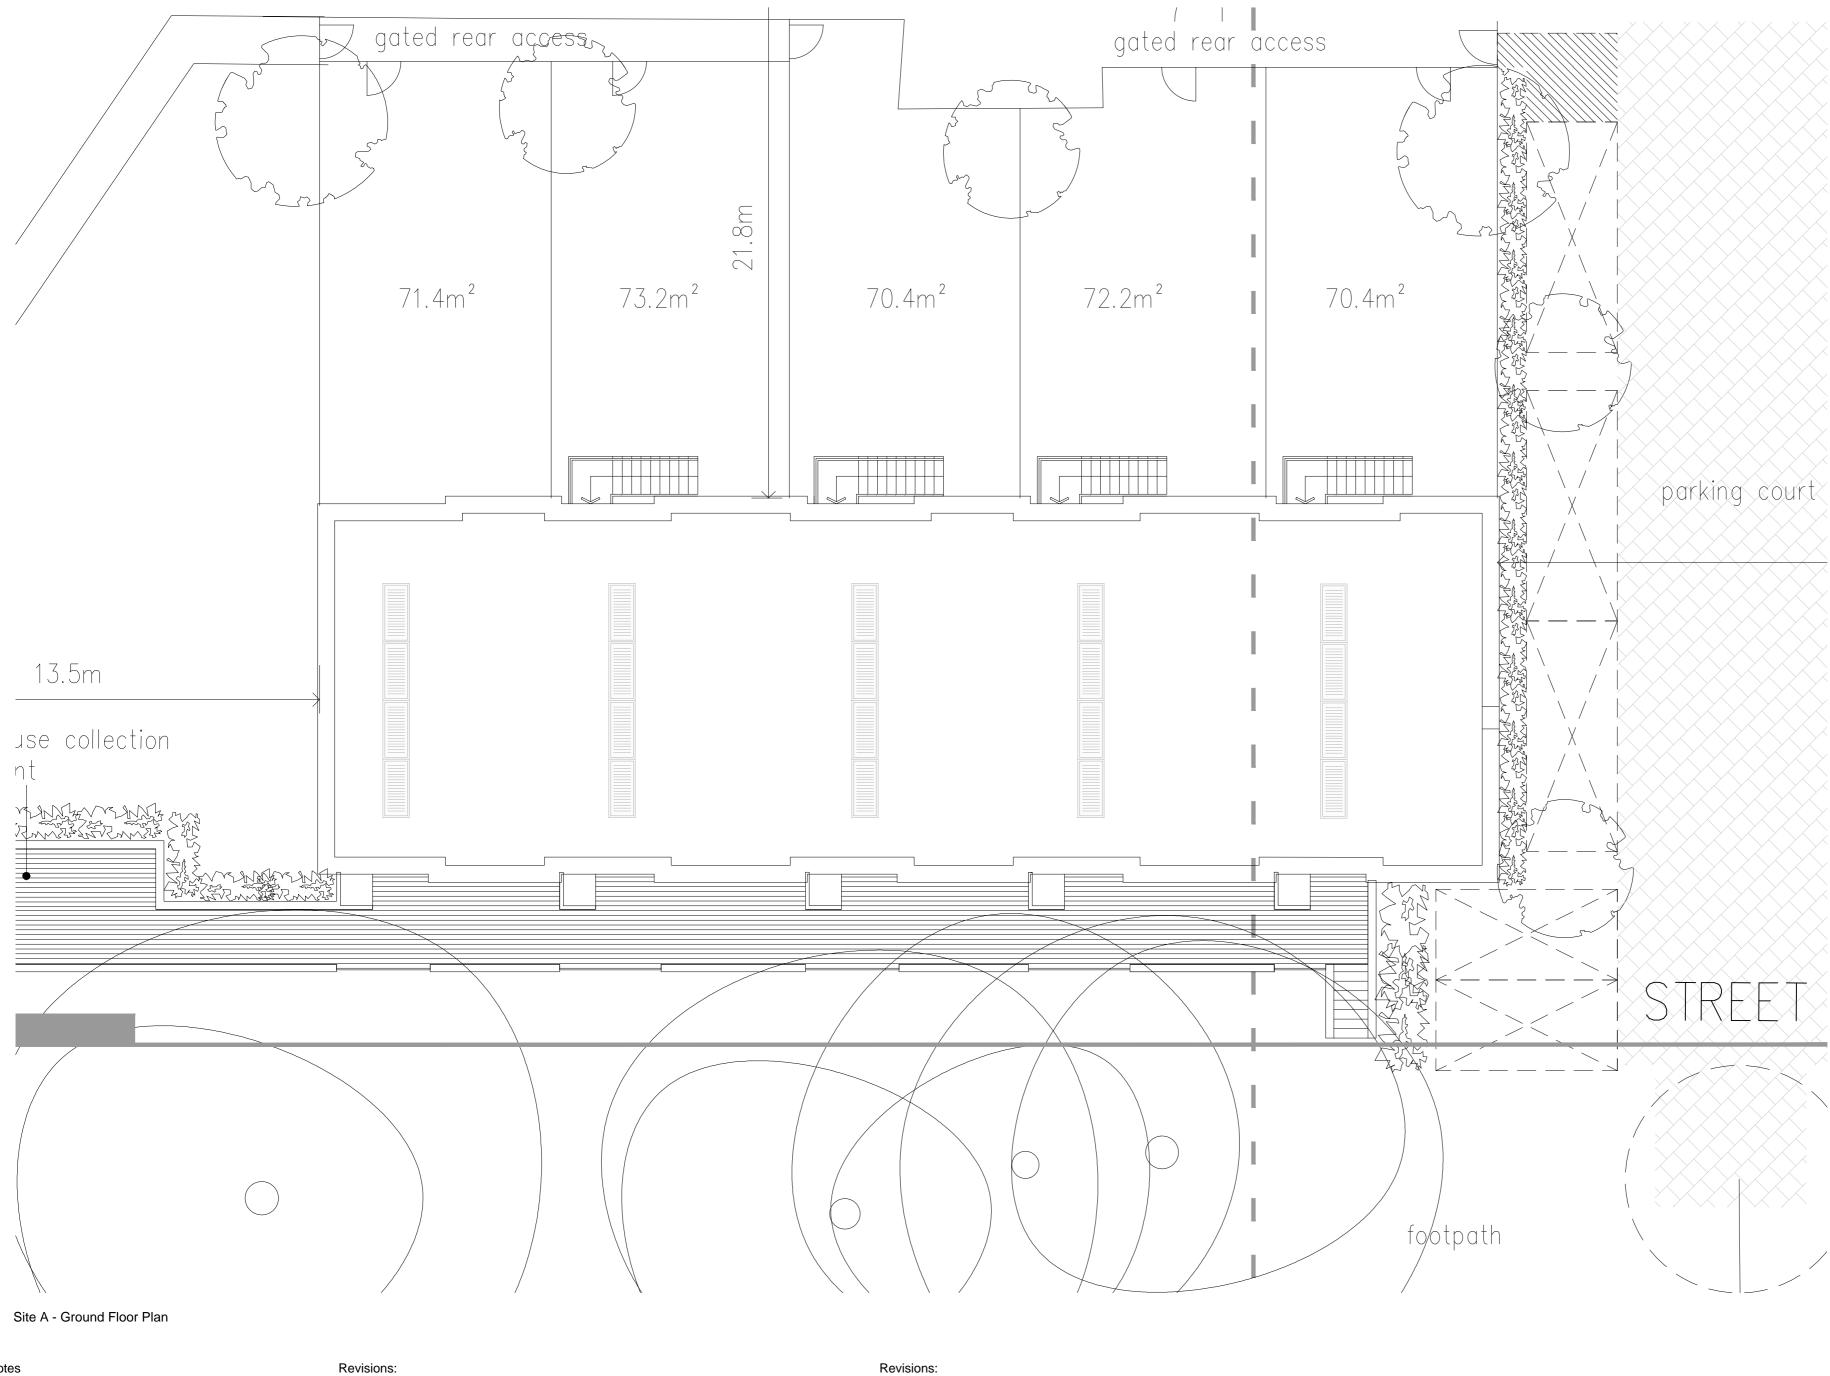

Date Drwn 28.10.15 JL

Rev A Parking spaces adjusted to allow easy vehicle movement Chkd

| Туре   | Acc.  | Area<br>(m sq) | No of units | Parking<br>one/one |
|--------|-------|----------------|-------------|--------------------|
|        |       |                |             |                    |
| House  | 4B/6P | 111.2          | 2           | 2                  |
| House  | 3B/5P | 100            | 3           | 3                  |
| Add.   |       |                |             | 11                 |
| Totals |       |                | 5           | 16                 |

Site Area (Ha) 0.16