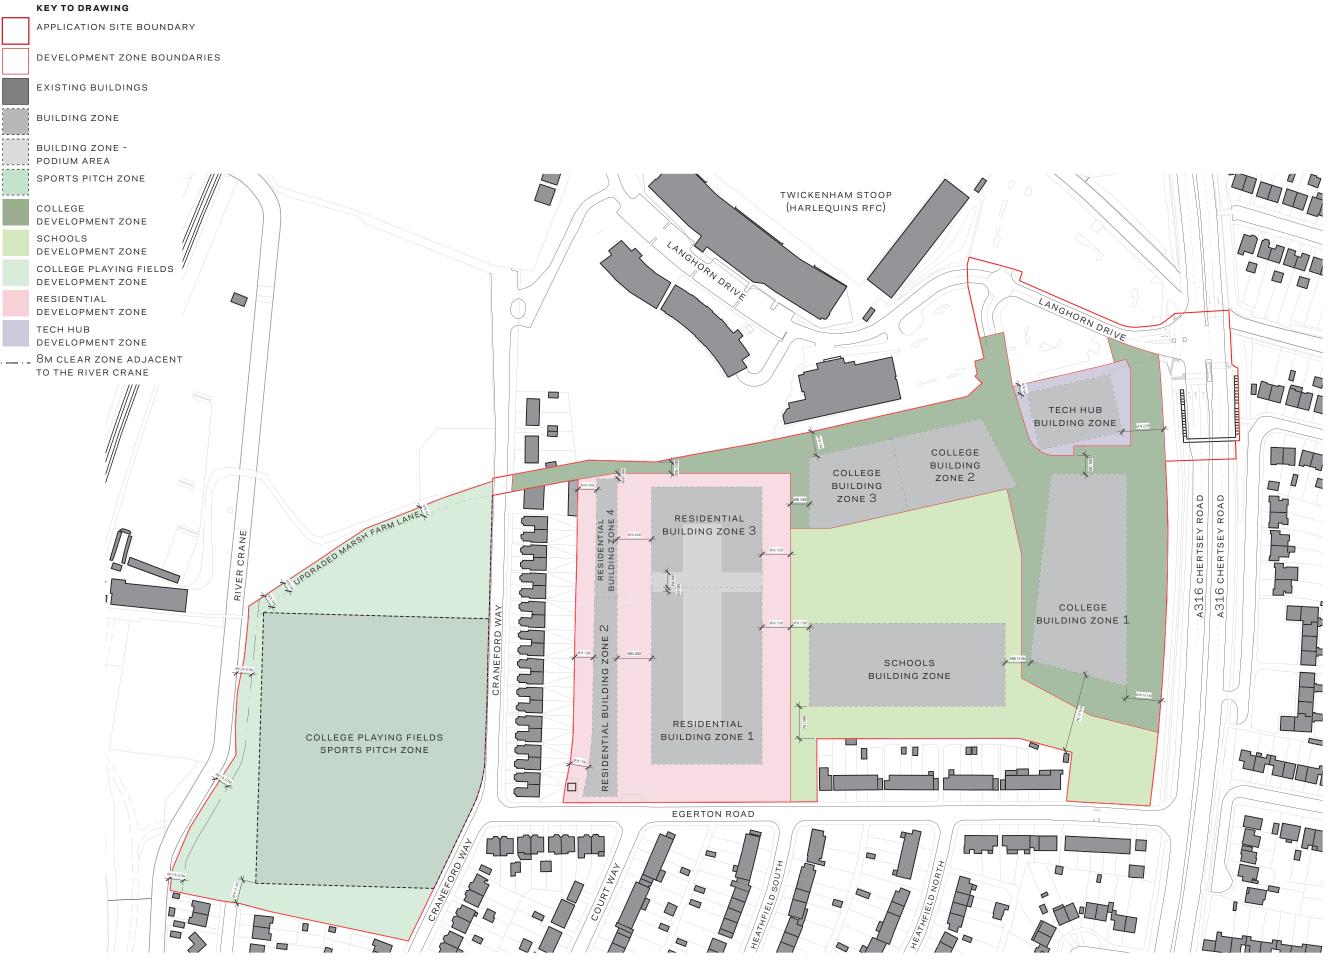

 Drawn by:
 æ
 Reviewed by: AA

 Scale:
 1:2000 @ A3

 Project No:
 12.33036

Sheet Title:

Building Zones Parameter Plan

Original drawing is A3. Do not scale this drawing.

Sheet Number:

PL-04