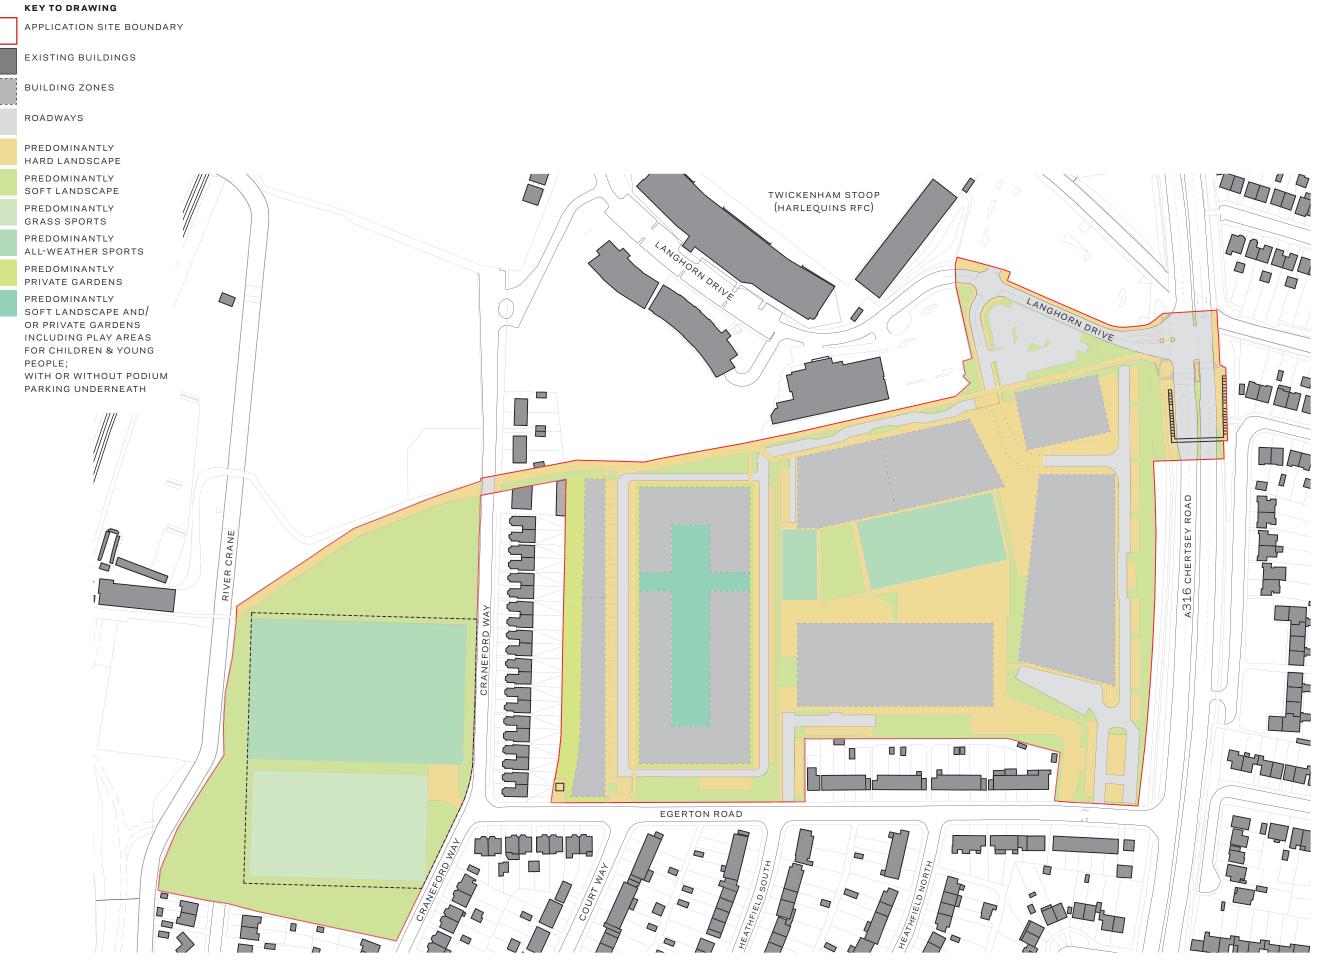

 Scale:
 1:2000 @ A3

 Project No:
 12.33036

Sheet Title:

External Space Parameter Plan

Original drawing is A3. Do not scale this drawing.

Sheet Number:

PL-06

Α