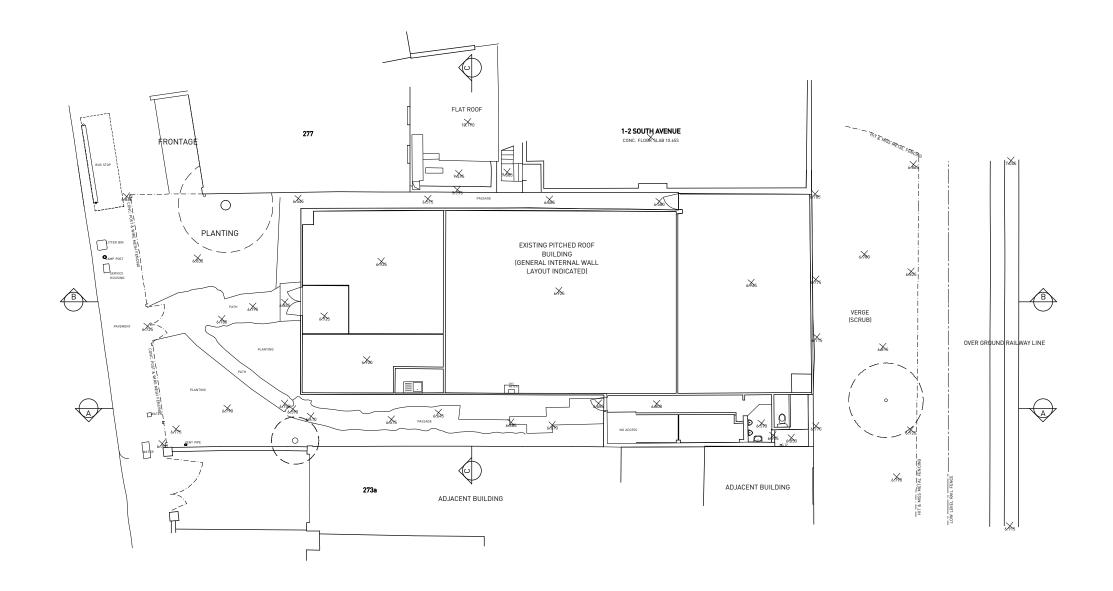

| Project                       | 275 SANDYCOMBE ROAD      |                |                   |
|-------------------------------|--------------------------|----------------|-------------------|
| Drawing SITE PLAN AS EXISTING |                          |                |                   |
| Project N                     | lo                       | Drawing No     | Revision          |
| ;                             | 3852                     | 10             |                   |
| Scale                         | 1:100 @ A1<br>1:200 @ A3 | Date JUNE/2015 | Revised 00/00/000 |