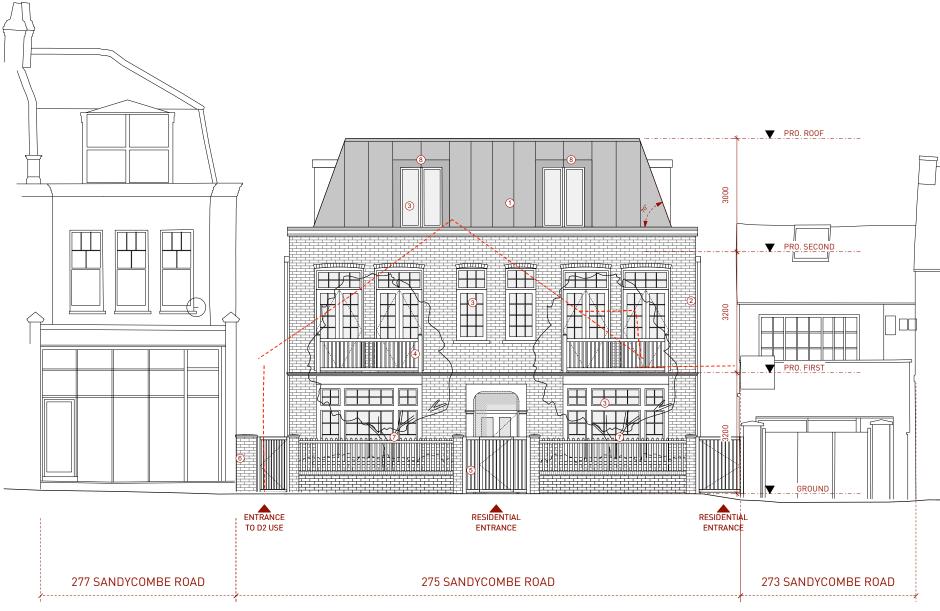

## MATERIALS LEGEND

- 1 ROOF: ANTHRA ZINC STANDING SEAM
- 2 WALLS: BRICKWORK SOFT RED
- 3 WINDOWS: PAINTED TIMBER
- 4 BALCONY: PAINTED HARDWOOD
- 5 FENCE: PAINTED HARDWOOD ON LOW BRICK WALL
- 6 SIGNAGE
- 7 NURSERY STOCK TREES
- (8) LEAD CLAD DORMER

## roject 275 SANDYCOMBE ROAD

| Drawing FRONT ELEVATION<br>AS PROPOSED |                |                    |
|----------------------------------------|----------------|--------------------|
| Project No                             | Drawing No     | Revision           |
| 3852                                   | 200            | F                  |
| Scale 1:100 @ A3<br>0                  | Date JUNE/2015 | Revised 00/00/0000 |