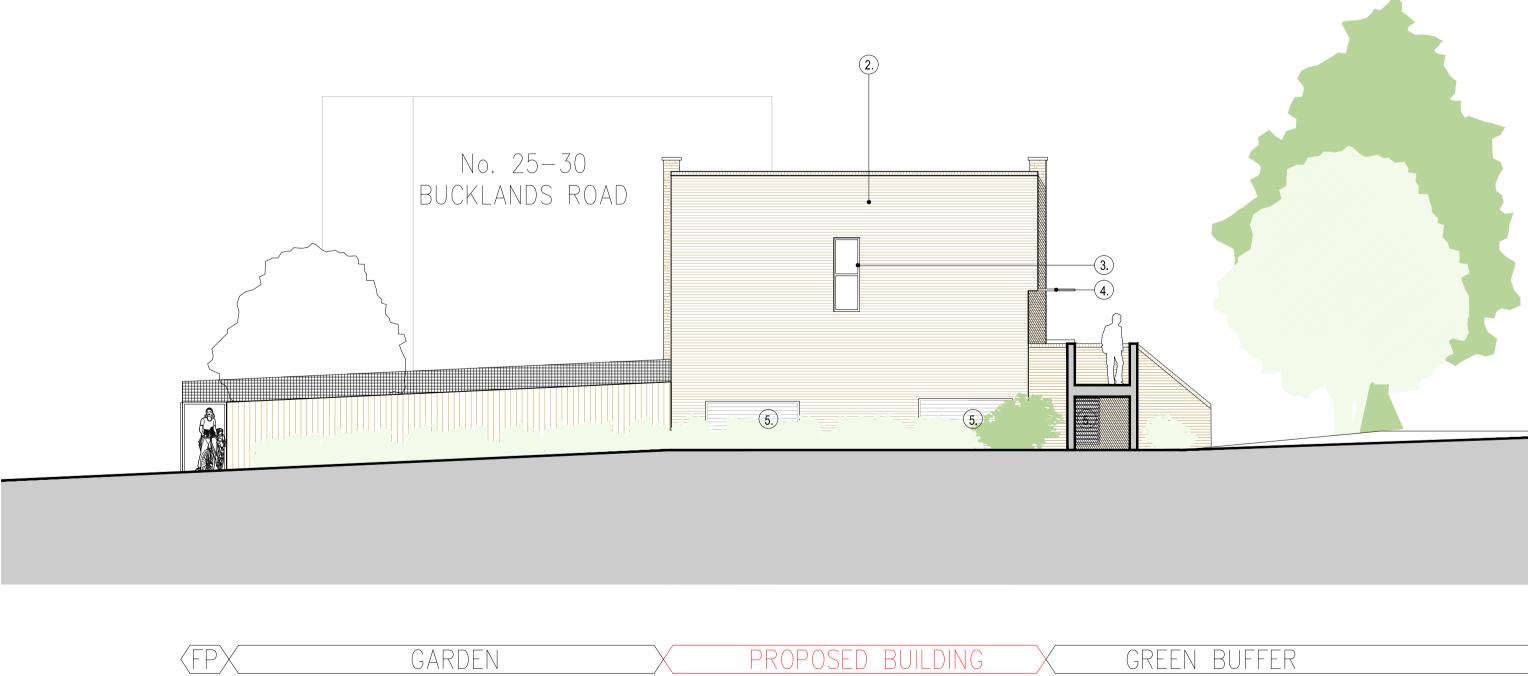

## MATERIAL NOTES

- London stock brick
   Contrasting Lighter brick
- 3. Metal window frames, colour: dark grey
- 4. Glass and metal canopy
  5. Metal Grill to allow flood water drainage
  6. Metal Railing

## SOUTH-WEST ELEV (A) (1:100)

| Notes:                                                                                                  |
|---------------------------------------------------------------------------------------------------------|
| Planning Application only. Not for construction purposes. This drawing is copyright of bptw partnership |
|                                                                                                         |