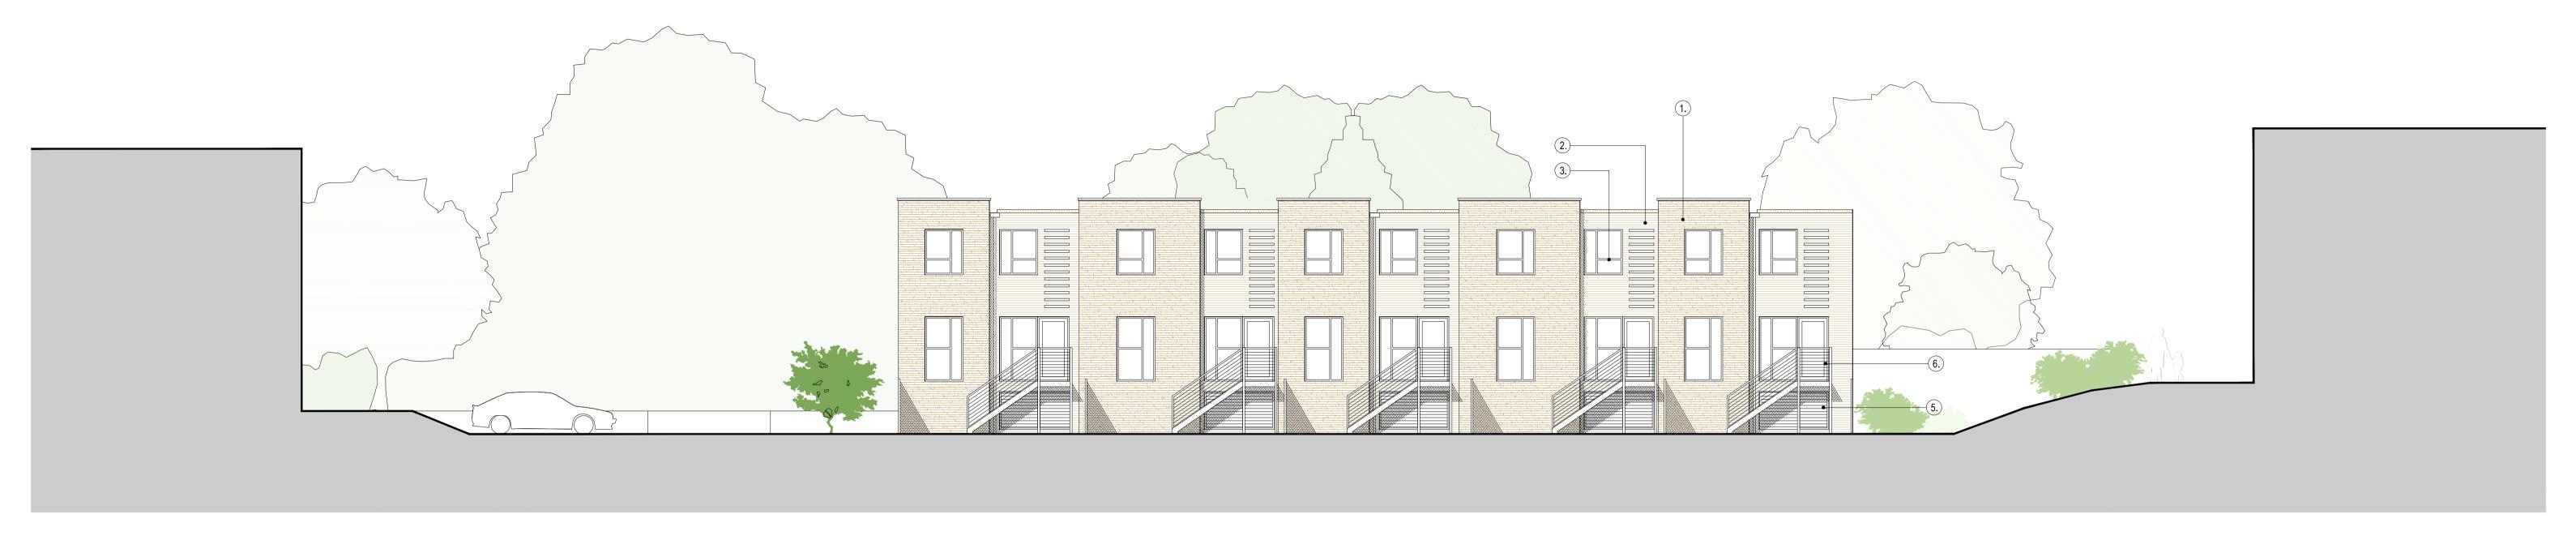

## MATERIAL NOTES

- London stock brick
   Contrasting Lighter brick
- 3. Metal window frames, colour: dark grey
- 4. Glass and metal canopy
  5. Metal Grill to allow flood water drainage
  6. Metal Railing

## REAR ELEV (A) (1:100)

EXTENT OF SITE

AMENITY

ADJACENT FLAT BLOCK