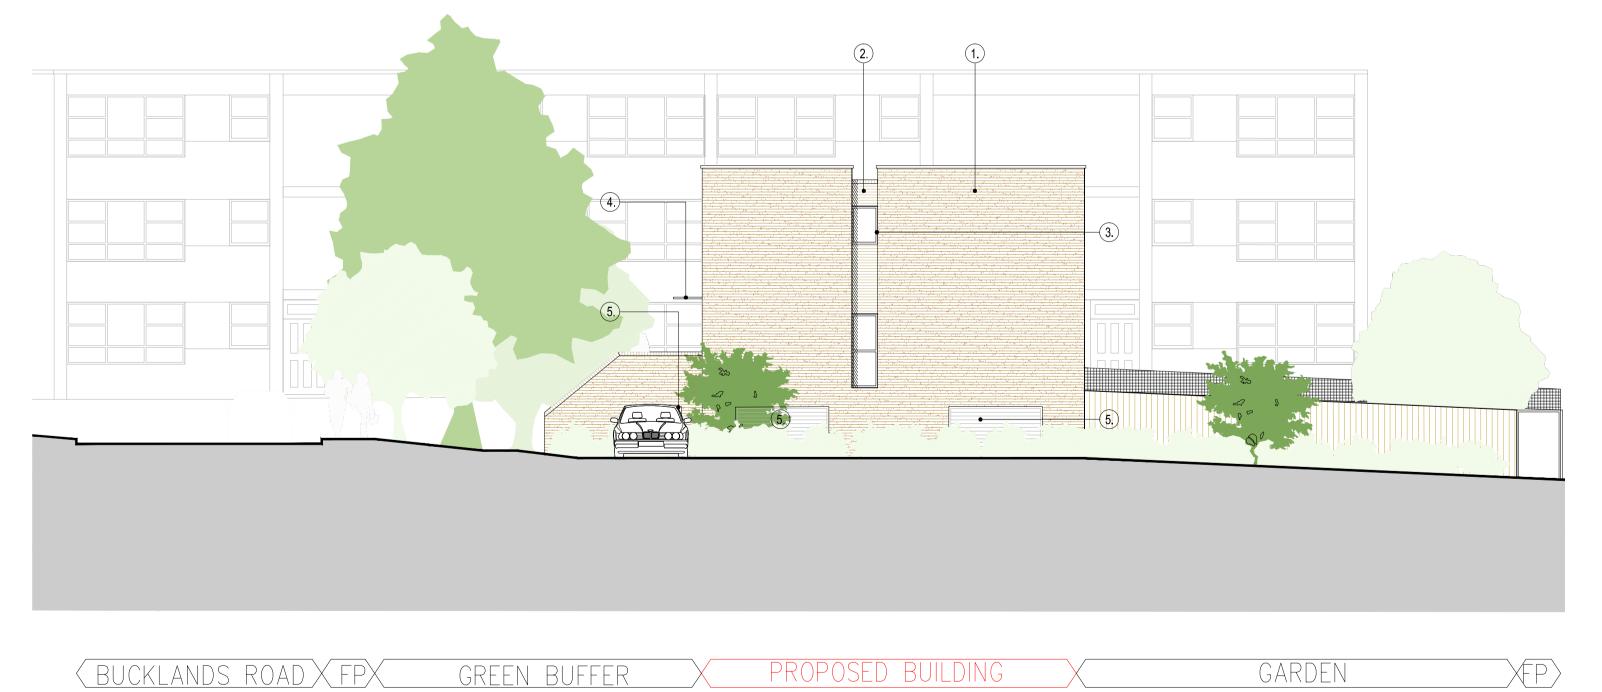

## MATERIAL NOTES

- London stock brick
   Contrasting Lighter brick
- 3. Metal window frames, colour: dark grey
- 4. Glass and metal canopy
  5. Metal Grill to allow flood water drainage
  6. Metal Railing

## REAR ELEV (A) (1:100)

EXTENT OF SITE

AMENITY

ADJACENT FLAT BLOCK

AMENITY

**bpt**wpartnership 110-114 Norman Road, Greenwich, London SE10 9QJ 020 8293 5175 www.bptw.co.uk