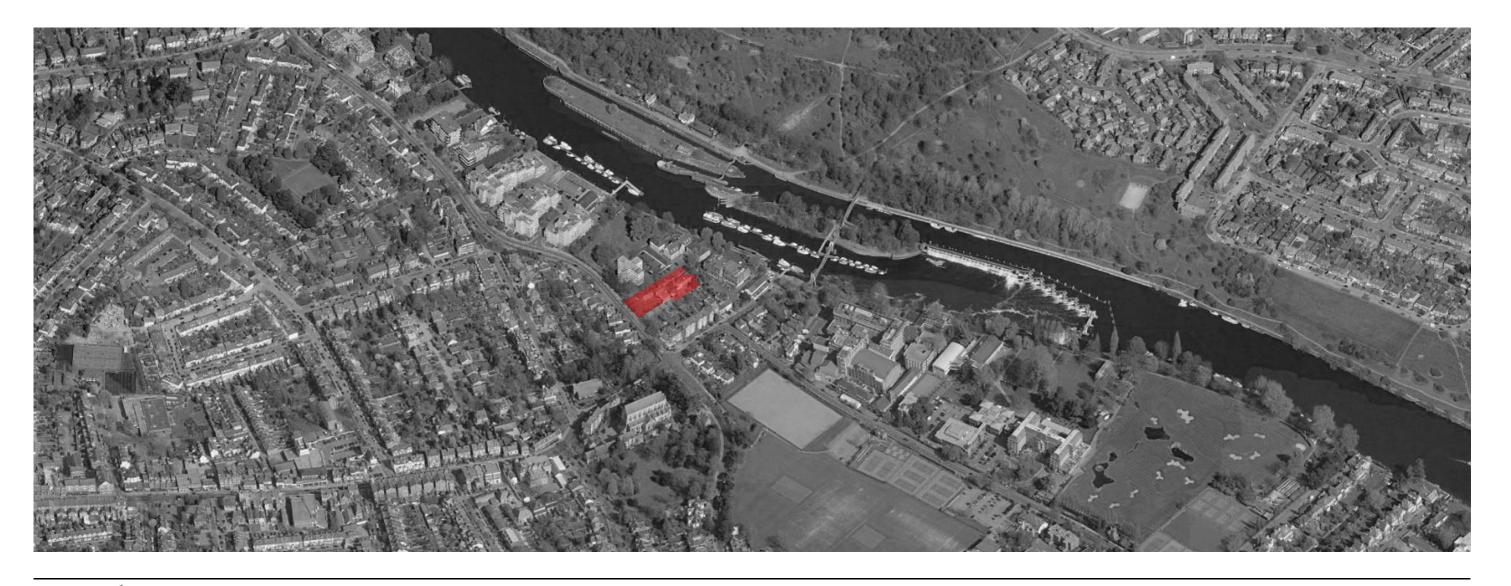

The site is irregular in shape; the boundary to the north east is particularly uneven. It is approximately 1963m<sup>2</sup> in size and is generally flat.

The site falls within the Teddington Lock Conservation Area (CA27) and sits within "Flood Zone 3" of the River Thames on the latest Environmental Agency maps.

Photograph 1: Aerial photograph (*Promap*)