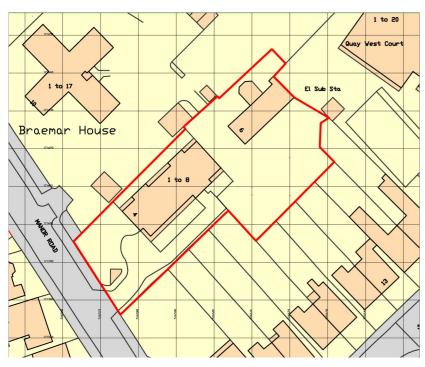

Site location plan (Ordnance Survey)

Scale 1:1000 @ A3 (approx)

## 2.0 THE SITE

The site is on the north east side of Manor Road in Teddington. 4 Manor Road fronts the road and is occupied by a contemporary building containing eight flats and a semi-basement car park.

6 Manor Road is behind No. 4 and is accessed via a driveway that runs along the south side of No. 4.

See site location plan.

No. 6 is occupied by a residential building providing accommodation over three floors which is split into two houses known as 1 and 2 Braemar Cottages. The area in front of the building is largely gravel car parking, whilst there is garden to the south east and south west.

The site is irregular in shape; the boundary to the north east is particularly uneven. It is approximately 1963m<sup>2</sup> in size and is generally flat.

The site falls within the Teddington Lock Conservation Area (CA27) and sits within "Flood Zone 3" of the River Thames on the latest Environmental Agency maps.