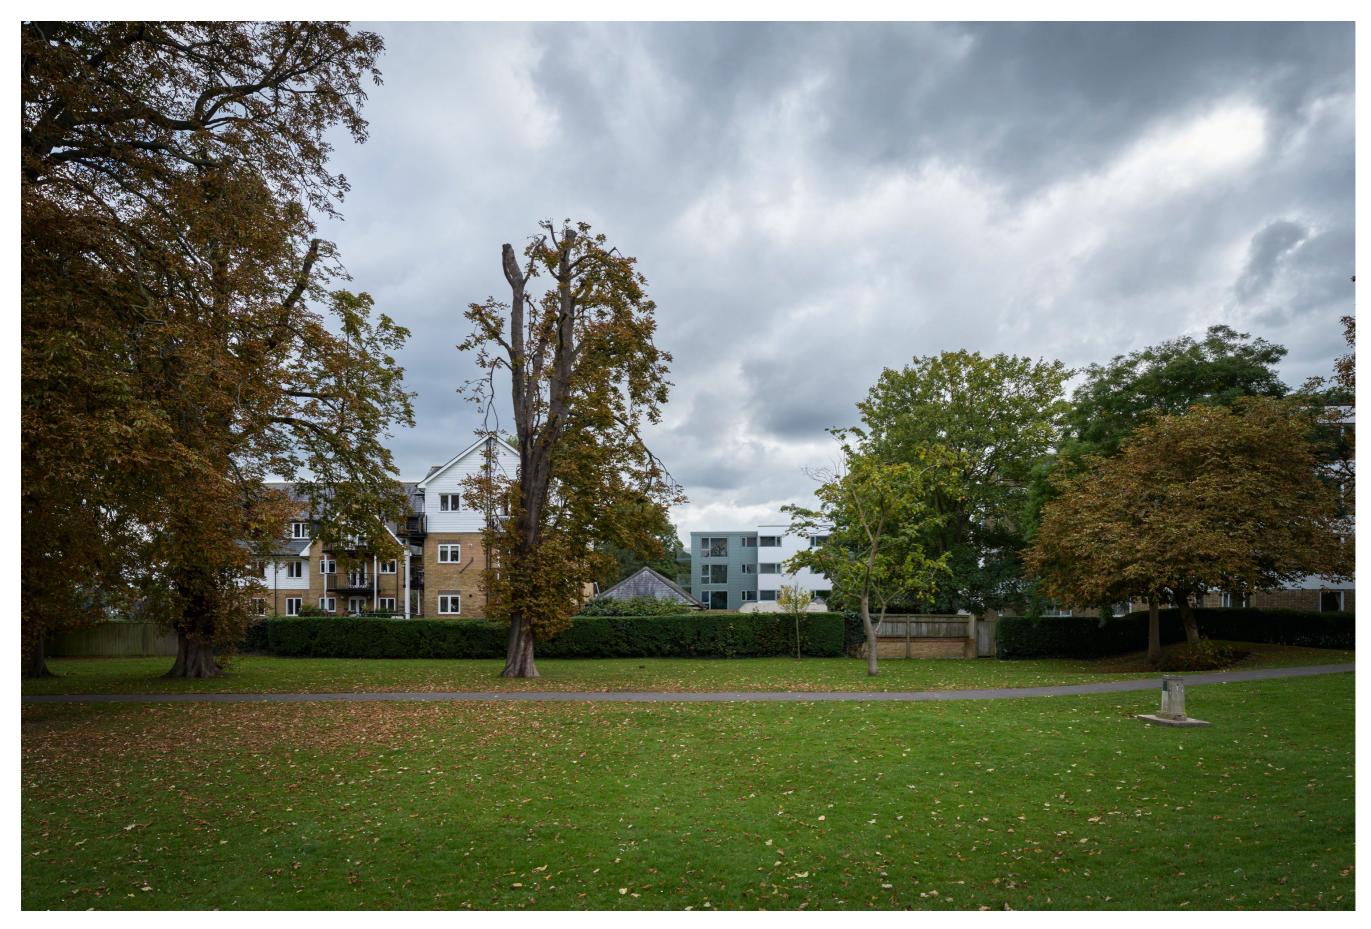

## View 6 proposed

To achieve the optimum viewing distance of between 300-500mm (as per The Landscape Institute's guidelines), we recommend printing this image edge to edge on A1 landscape and viewing it from a distance of 433mm. Please refer to section 2.8 on page 5 of this document for further information.