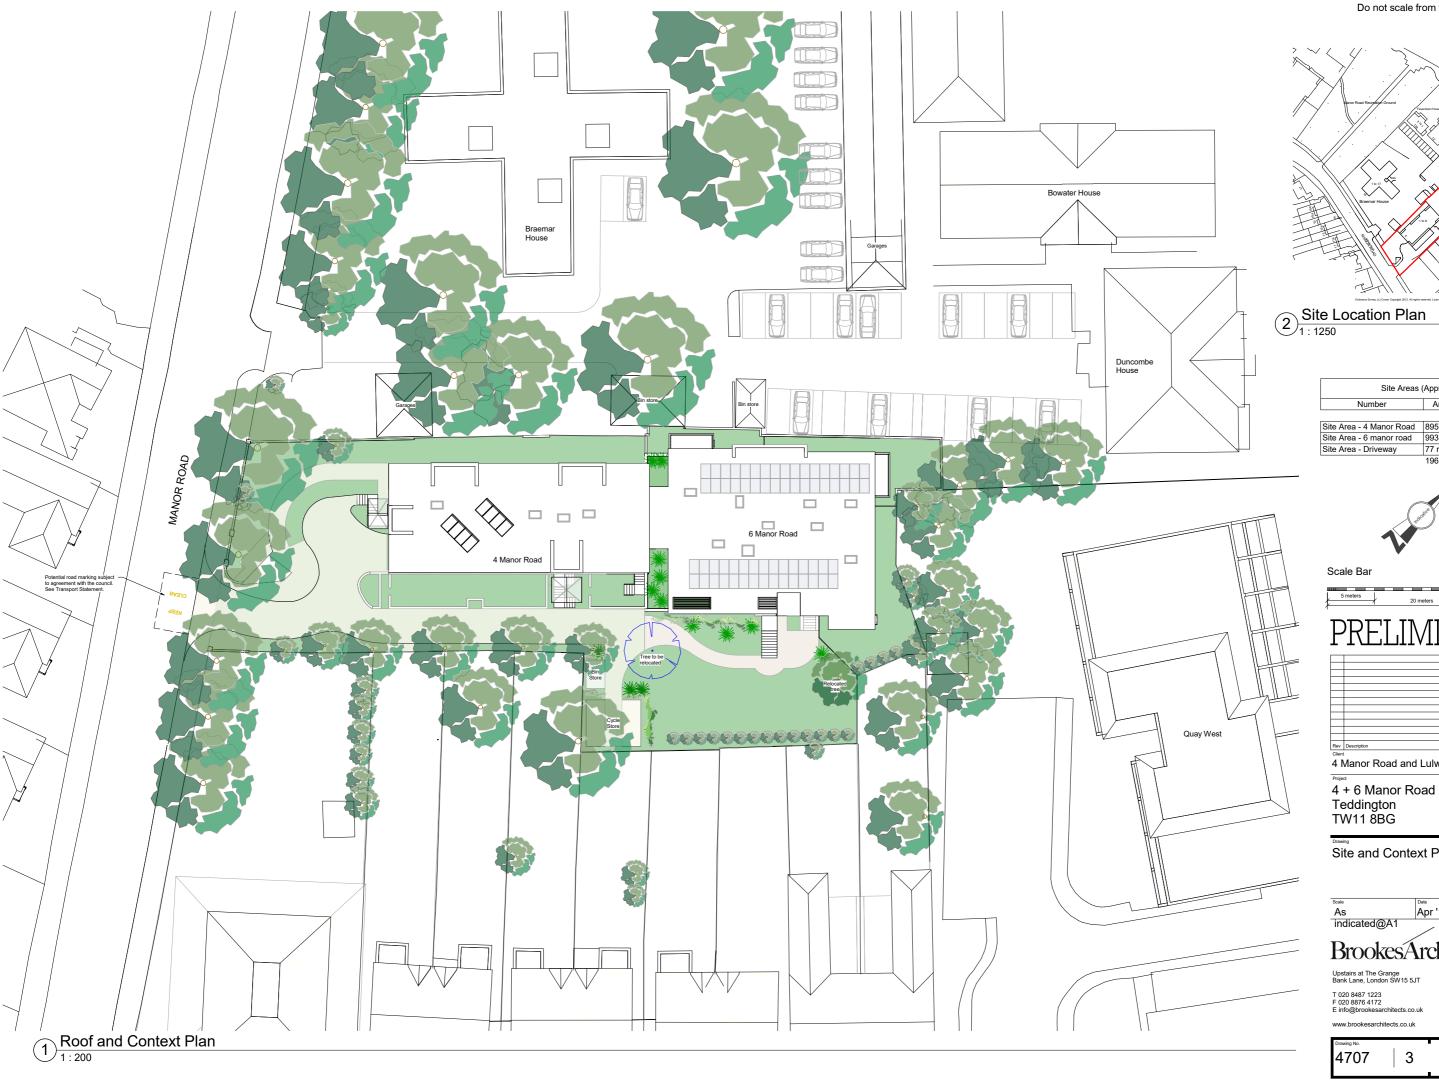

## **Realm Communications**

The Workshop, Old Barn Cottage, Down Lane Compton, Guildford GU3 1DQ

t +44 (0)1483 813888

w wearerealm.co.uk

**APPENDIX E** 

Current planning application drawings

| Site Areas (Approx) |         |                      |  |
|---------------------|---------|----------------------|--|
| Number              | Area m² | Area ft <sup>2</sup> |  |

| Site Area - 4 Manor Road | 895 m²  | 9634 ft <sup>2</sup>  |
|--------------------------|---------|-----------------------|
| Site Area - 6 manor road | 993 m²  | 10692 ft <sup>2</sup> |
| Site Area - Driveway     | 77 m²   | 830 ft <sup>2</sup>   |
|                          | 1065 m² | 21155 ft2             |

4 Manor Road and Lulworth Homes

Site and Context Plan

Apr '16 AWS F

## **Brookes** Architects

4707 | 3 50