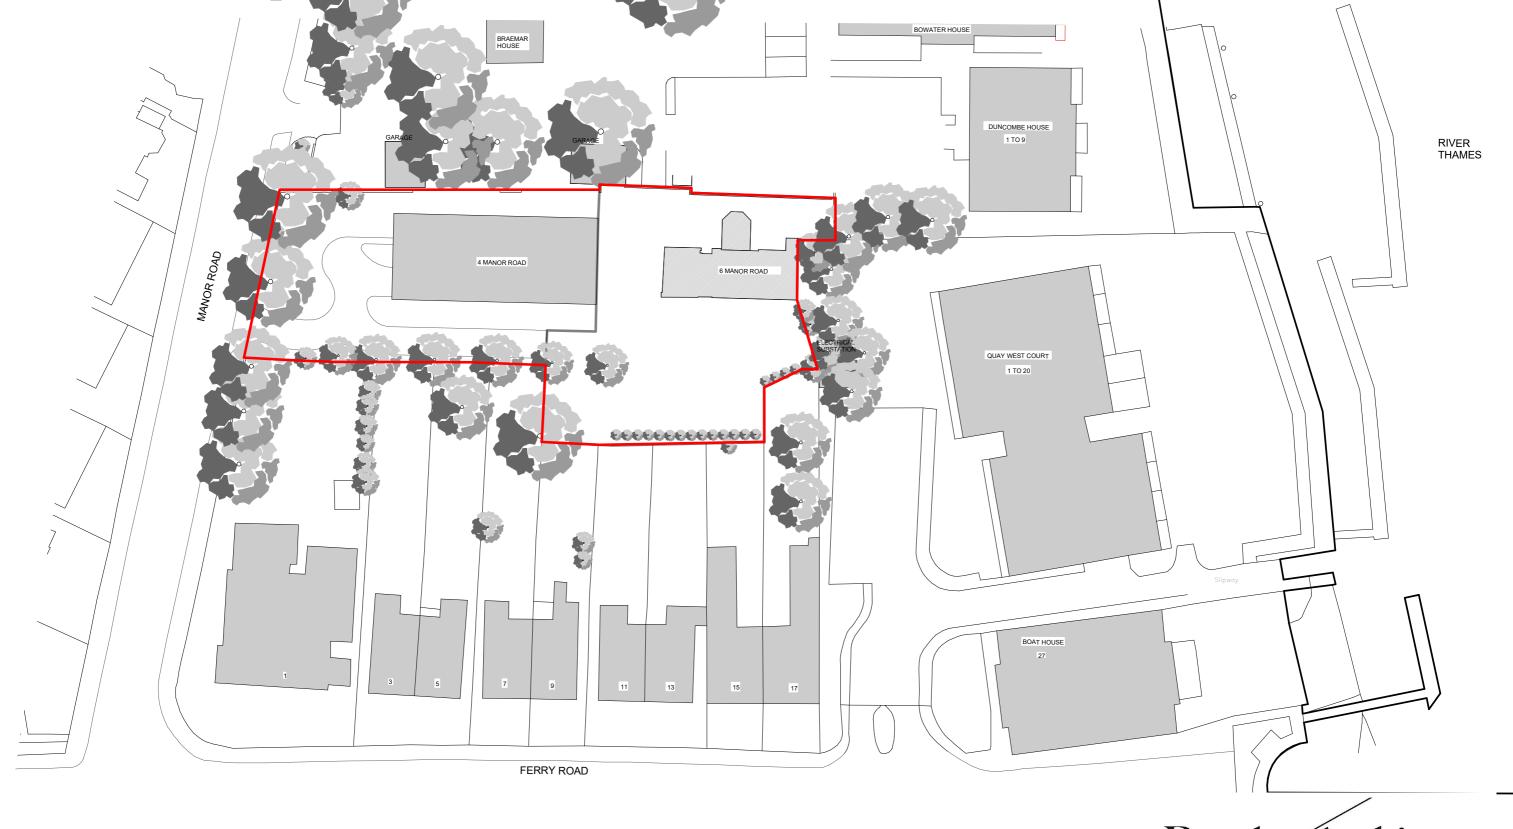

#### **Brookes** Architects

Upstairs at The Grange Bank Lane, London SW15 5JT

T 020 8487 1223 F 020 8876 4172 E info@brookesard

4707 | 3 70

Existing drawings of 6 Manor Road **APPENDIX F** 

| Т   | ד א דא דר   | TNT    |     | 7      | Client  | Lulworth Ho                           | mes        |
|-----|-------------|--------|-----|--------|---------|---------------------------------------|------------|
|     | LININ       | TT /   |     | フ<br>□ | Project | 4 + 6 Manor<br>Teddington<br>TW11 8BG | Road       |
|     |             |        |     |        | Scale   | 1:500@A3                              | Date Nov ' |
|     |             |        |     |        | Dwg     | Existing Site                         | Plan       |
| Rev | Description | Issued | Dwn | Chk    |         |                                       |            |

| Client Luly | orth Homes |
|-------------|------------|
|-------------|------------|

Scale 1 : 500@A3 Date Nov '14 Dwn AWS Chk IF