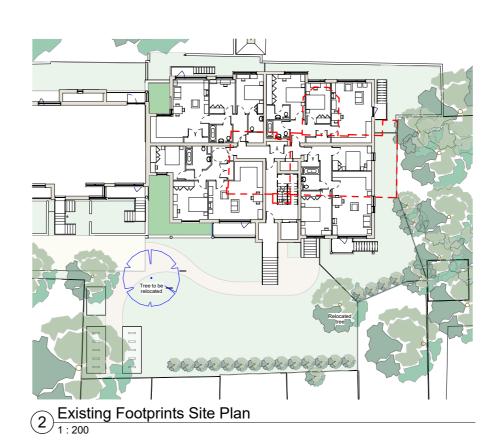

#### **Brookes** Architects

Upstairs at The Grange Bank Lane, London SW15 5JT

T 020 8487 1223 F 020 8876 4172 E info@brookesard

4707 | 3 70

Existing drawings of 6 Manor Road **APPENDIX F** 

| Т   | ד א דא דר   | TNT    |     | 7      | Client  | Lulworth Ho                           | mes        |
|-----|-------------|--------|-----|--------|---------|---------------------------------------|------------|
|     | LININ       | TT /   |     | フ<br>□ | Project | 4 + 6 Manor<br>Teddington<br>TW11 8BG | Road       |
|     |             |        |     |        | Scale   | 1:500@A3                              | Date Nov ' |
|     |             |        |     |        | Dwg     | Existing Site                         | Plan       |
| Rev | Description | Issued | Dwn | Chk    |         |                                       |            |

| Client Luly | orth Homes |
|-------------|------------|
|-------------|------------|

Scale 1 : 500@A3 Date Nov '14 Dwn AWS Chk IF