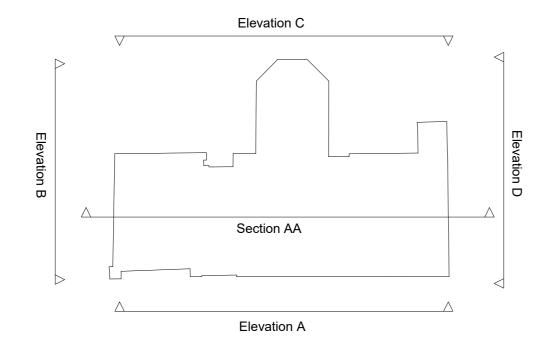

Elevation A

Elevation B

Datum 0.000m Datum 0.000m

Section AA

Elevation C

Datum 0.000m

Elevation D

Datum 0.000m

Datum 0.000m

Datum 0.000m

|     |             | •      |     |     |
|-----|-------------|--------|-----|-----|
|     |             |        |     |     |
|     |             |        |     |     |
|     |             |        |     |     |
|     |             |        |     |     |
|     |             |        |     |     |
|     |             |        |     |     |
|     |             |        |     |     |
| Rev | Description | Issued | Dwn | Chk |

Client Lulworth Homes

Project 4 + 6 Manor Road
Teddington
TW11 8BG

Scale 1:200@A3 | Date Nov '14 | Dwn AWS | Chk IF

Dwg 6 Manor Road Existing Sections and Elevations BrookesArchitects

Upstairs at The Grange Bank Lane, London SW15 5JT