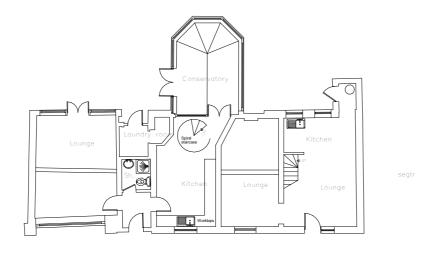

## PLANNING

| Rev | Description | Issued | Dwn | Chk |
|-----|-------------|--------|-----|-----|

| Client  | Lulworth Hon  | nes          |                    |                   |
|---------|---------------|--------------|--------------------|-------------------|
| Project | 4 + 6 Manor I | Road         |                    |                   |
|         | Teddington    |              |                    |                   |
|         | TW11 8BG      |              |                    |                   |
| Scale   | 1:200@A3      | Date Nov '14 | <sup>Dwn</sup> AWS | <sup>Chk</sup> IF |

6 Manor Road Existing Floor Plans