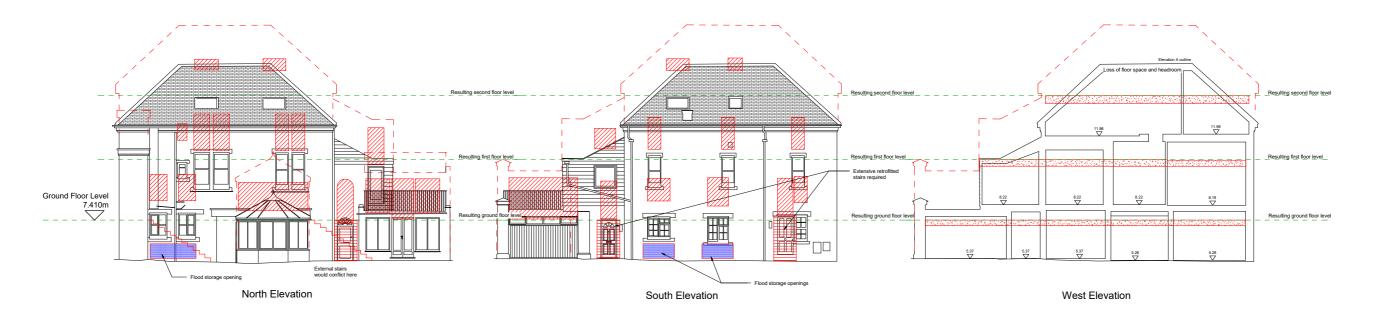

4 + 6 Manor Rd South Elevation

## PLANNING

4 Manor Road and Lulworth Homes

4 + 6 Manor Road Teddington TW11 8BG

South Elevation

cicale
1:100@A1 | Date | Date | AWS | Checked | IF

**Brookes** Architects

Upstairs at The Grange Bank Lane, London SW15 5JT

T 020 8487 1223 E 020 8876 4172

E Info@brookesarchitects.co.

707 3 61

4 + 6 Manor Rd North Elevation
1:100

### PLANNING

4 Manor Road and Lulworth Homes

4 + 6 Manor Road Teddington TW11 8BG

North Elevation

1: 100@A1 Apr '16 AWS IF

BrookesArchitects

Upstairs at The Grange Bank Lane, London SW15 5JT

4707 3 62