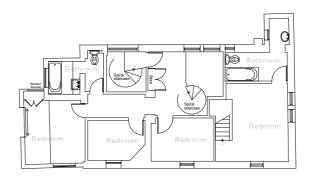

**Ground Floor** 

First Floor

Second Floor

## PLANNING

| Rev | Description | Issued | Dwn | Chk |
|-----|-------------|--------|-----|-----|

| Client  | Lulworth Hon  | nes          |                    |                   |
|---------|---------------|--------------|--------------------|-------------------|
| Project | 4 + 6 Manor I | Road         |                    |                   |
|         | Teddington    |              |                    |                   |
|         | TW11 8BG      |              |                    |                   |
| Scale   | 1:200@A3      | Date Nov '14 | <sup>Dwn</sup> AWS | <sup>Chk</sup> IF |

6 Manor Road Existing Floor Plans