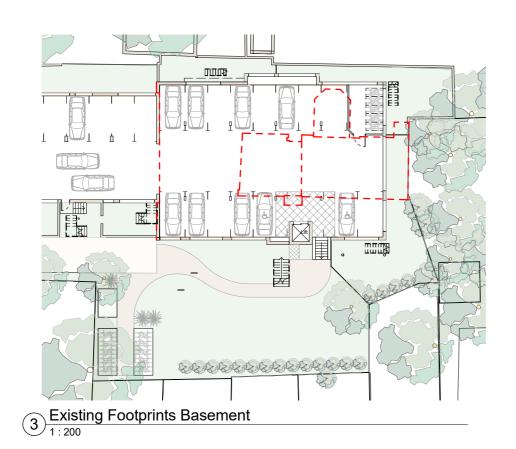

#### **Brookes** Architects

Upstairs at The Grange Bank Lane, London SW15 5JT

T 020 8487 1223 F 020 8876 4172 E info@brookesard

4707 | 3 70

Existing drawings of 6 Manor Road **APPENDIX F** 

| Т   | ד א דא דר   | TNT    |     | 7      | Client  | Lulworth Ho                           | mes        |
|-----|-------------|--------|-----|--------|---------|---------------------------------------|------------|
|     | LININ       | TT /   |     | フ<br>□ | Project | 4 + 6 Manor<br>Teddington<br>TW11 8BG | Road       |
|     |             |        |     |        | Scale   | 1:500@A3                              | Date Nov ' |
|     |             |        |     |        | Dwg     | Existing Site                         | Plan       |
| Rev | Description | Issued | Dwn | Chk    |         |                                       |            |

| Client Luly | orth Homes |
|-------------|------------|
|-------------|------------|

Scale 1 : 500@A3 Date Nov '14 Dwn AWS Chk IF

Existing drawings of 4 Manor Road APPENDIX G