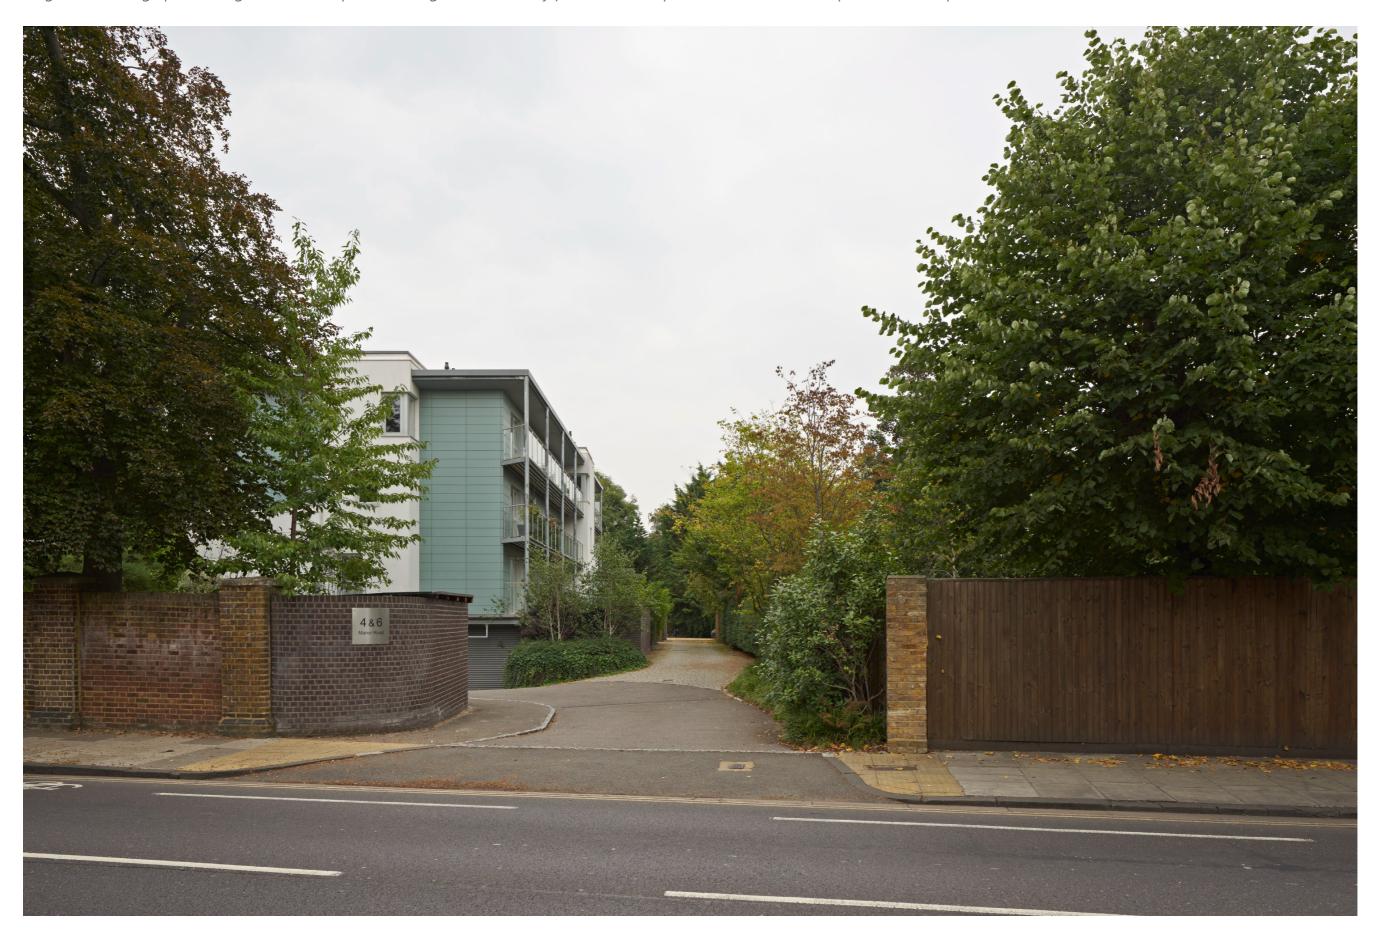

## View 4 existing

Single frame image | Focal length 24.278mm | Camera height above survey point 1676mm | Nominal lens rise 0mm | Date 04.09.14 | Time 15:11