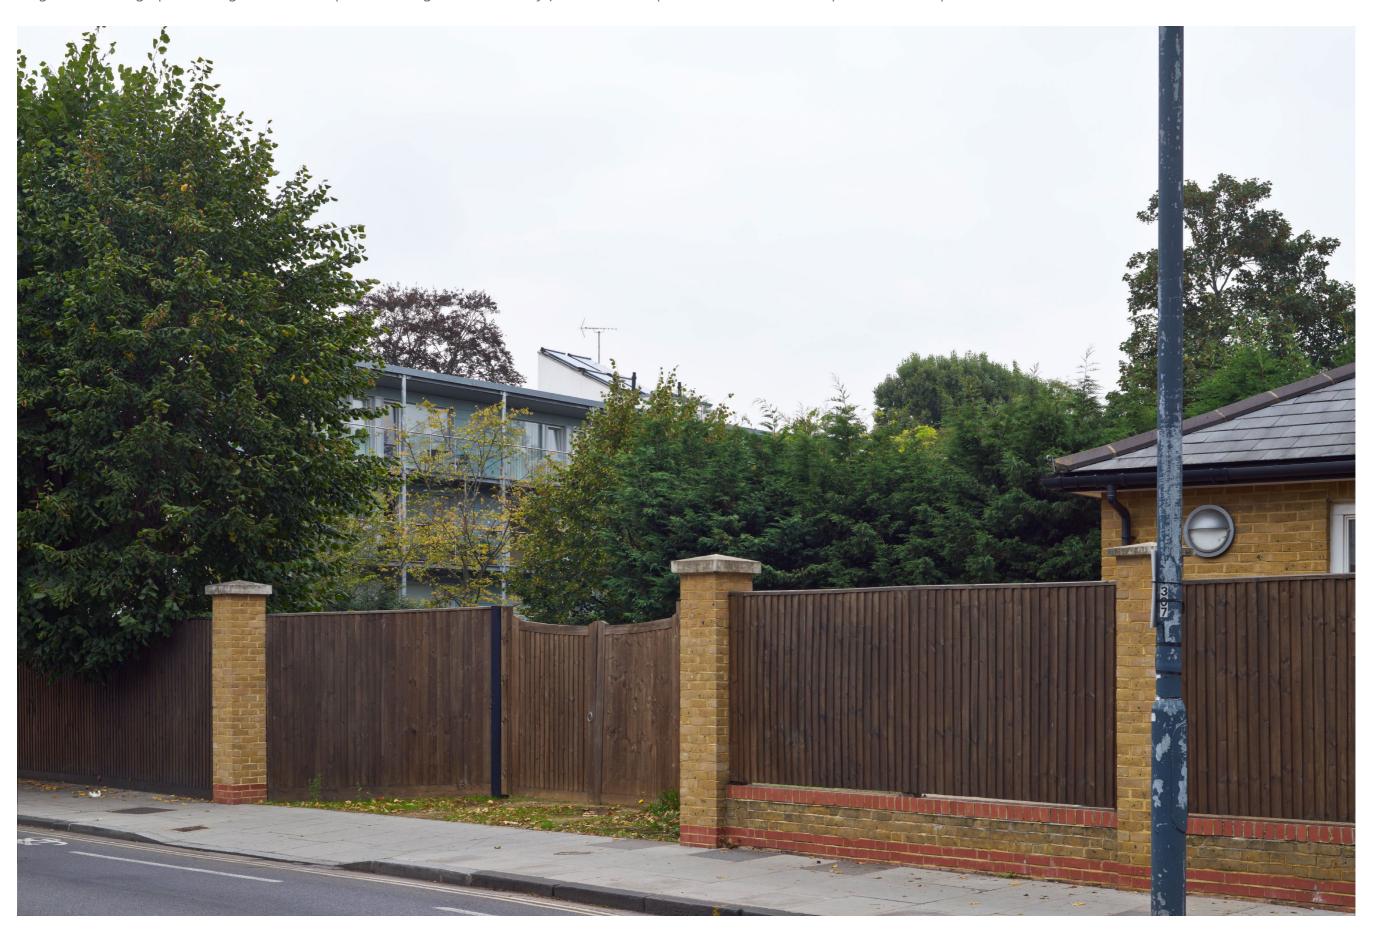

## View 5 existing

Single frame image | Focal length 52.363mm | Camera height above survey point 1672mm | Nominal lens rise 0mm | Date 04.09.14 | Time 15:16