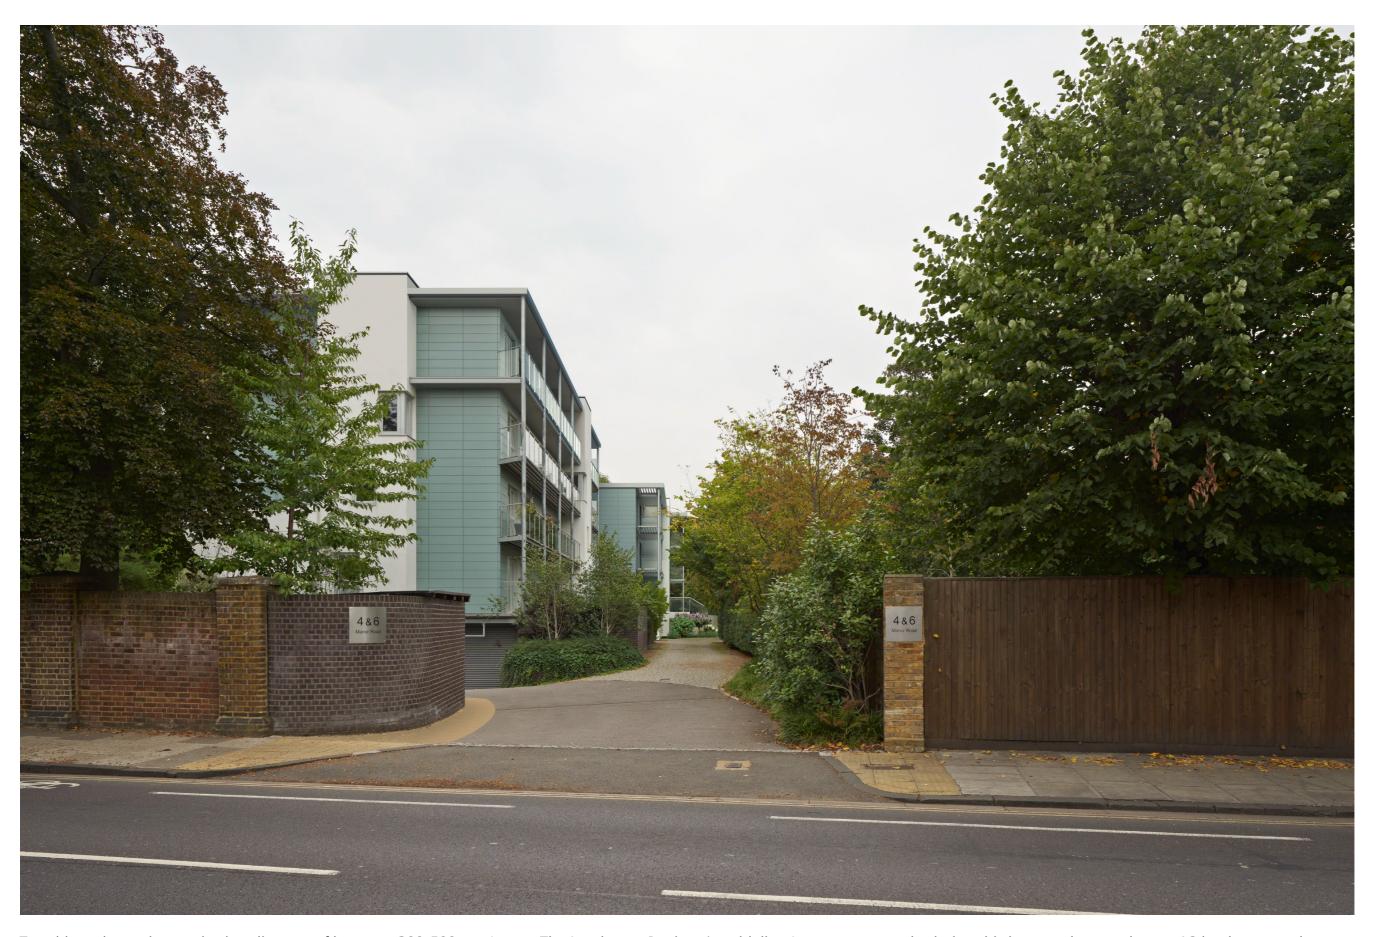

## View 4 proposed

To achieve the optimum viewing distance of between 300-500mm (as per The Landscape Institute's guidelines), we recommend printing this image edge to edge on A2 landscape and viewing it from a distance of 306mm. Please refer to section 2.8 on page 5 of this document for further information.