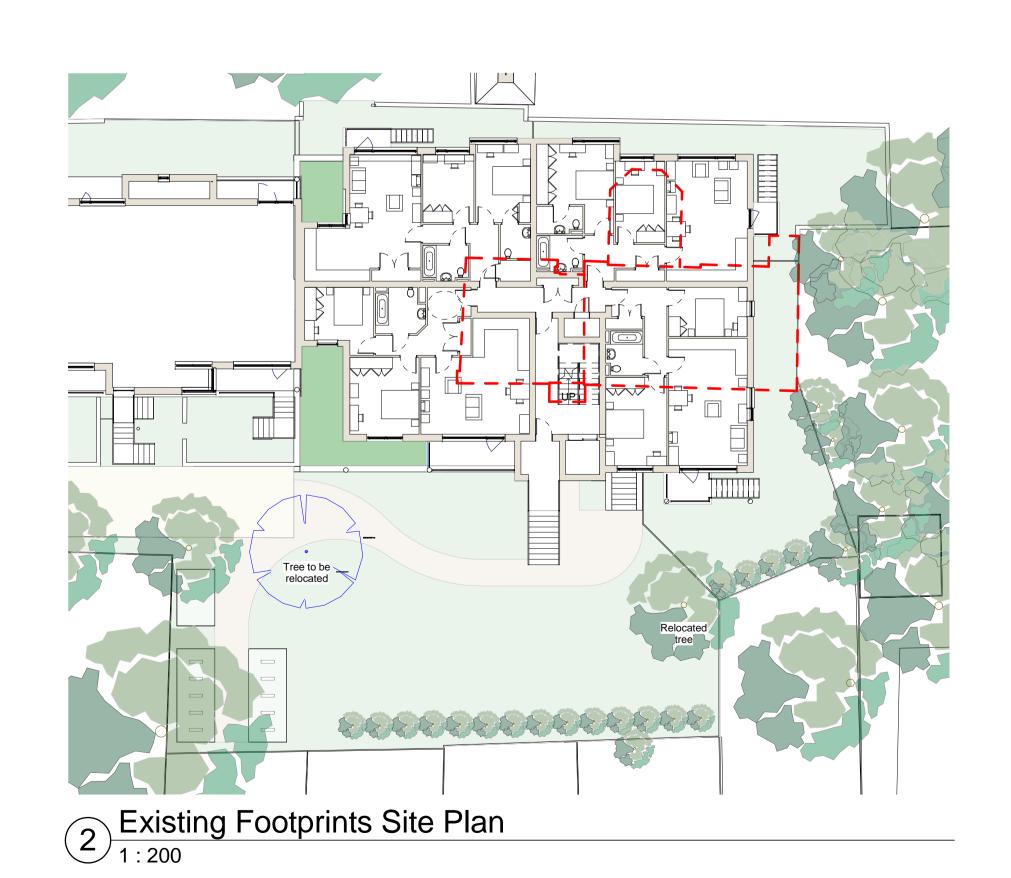

Datum 0.000m

1 Existing 6 Manor Road
1:100

3 Existing Footprints Basement 1:200



| Existing Building Gross Internal Area's (Approx) |         |          |  |
|--------------------------------------------------|---------|----------|--|
| Floor Level                                      | Area m² | Area ft² |  |
|                                                  |         |          |  |

| Ground Floor | 112 m² | 1207 ft <sup>2</sup> |
|--------------|--------|----------------------|
| First Floor  | 79 m²  | 853 ft <sup>2</sup>  |
| Second Floor | 37 m²  | 393 ft <sup>2</sup>  |

| Totals | 228 m² | 2453 ft <sup>2</sup> |
|--------|--------|----------------------|



## 4 Manor Road and Lulworth Homes

4 + 6 Manor Road Teddington TW11 8BG

The Existing 6 Manor Road Building.

As Apr '16 AWS IF Indicated@A1

## **Brookes** Architects

Upstairs at The Grange Bank Lane,