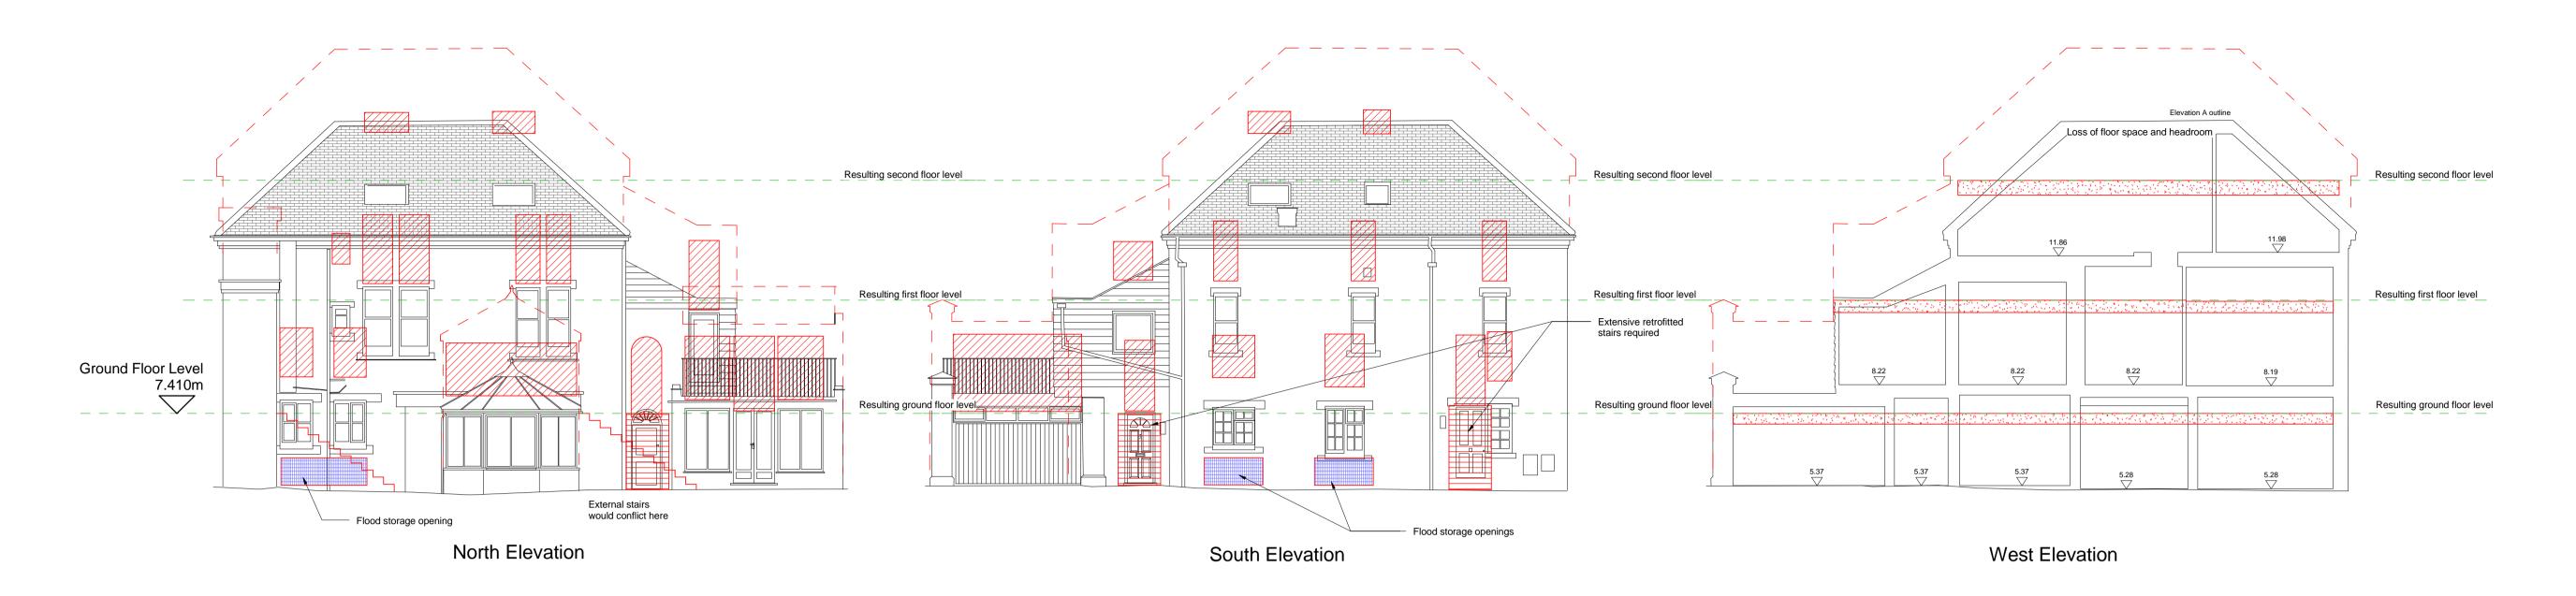

Datum 0.000m

1 Existing 6 Manor Road
1:100

3 Existing Footprints Basement 1:200



| Existing Building Gross Internal Area's (Approx) |         |          |  |
|--------------------------------------------------|---------|----------|--|
| Floor Level                                      | Area m² | Area ft² |  |
|                                                  |         |          |  |

| Ground Floor | 112 m² | 1207 ft <sup>2</sup> |
|--------------|--------|----------------------|
| First Floor  | 79 m²  | 853 ft <sup>2</sup>  |
| Second Floor | 37 m²  | 393 ft <sup>2</sup>  |

| Totals | 228 m² | 2453 ft <sup>2</sup> |
|--------|--------|----------------------|



## 4 Manor Road and Lulworth Homes

4 + 6 Manor Road Teddington TW11 8BG

The Existing 6 Manor Road Building.

As Apr